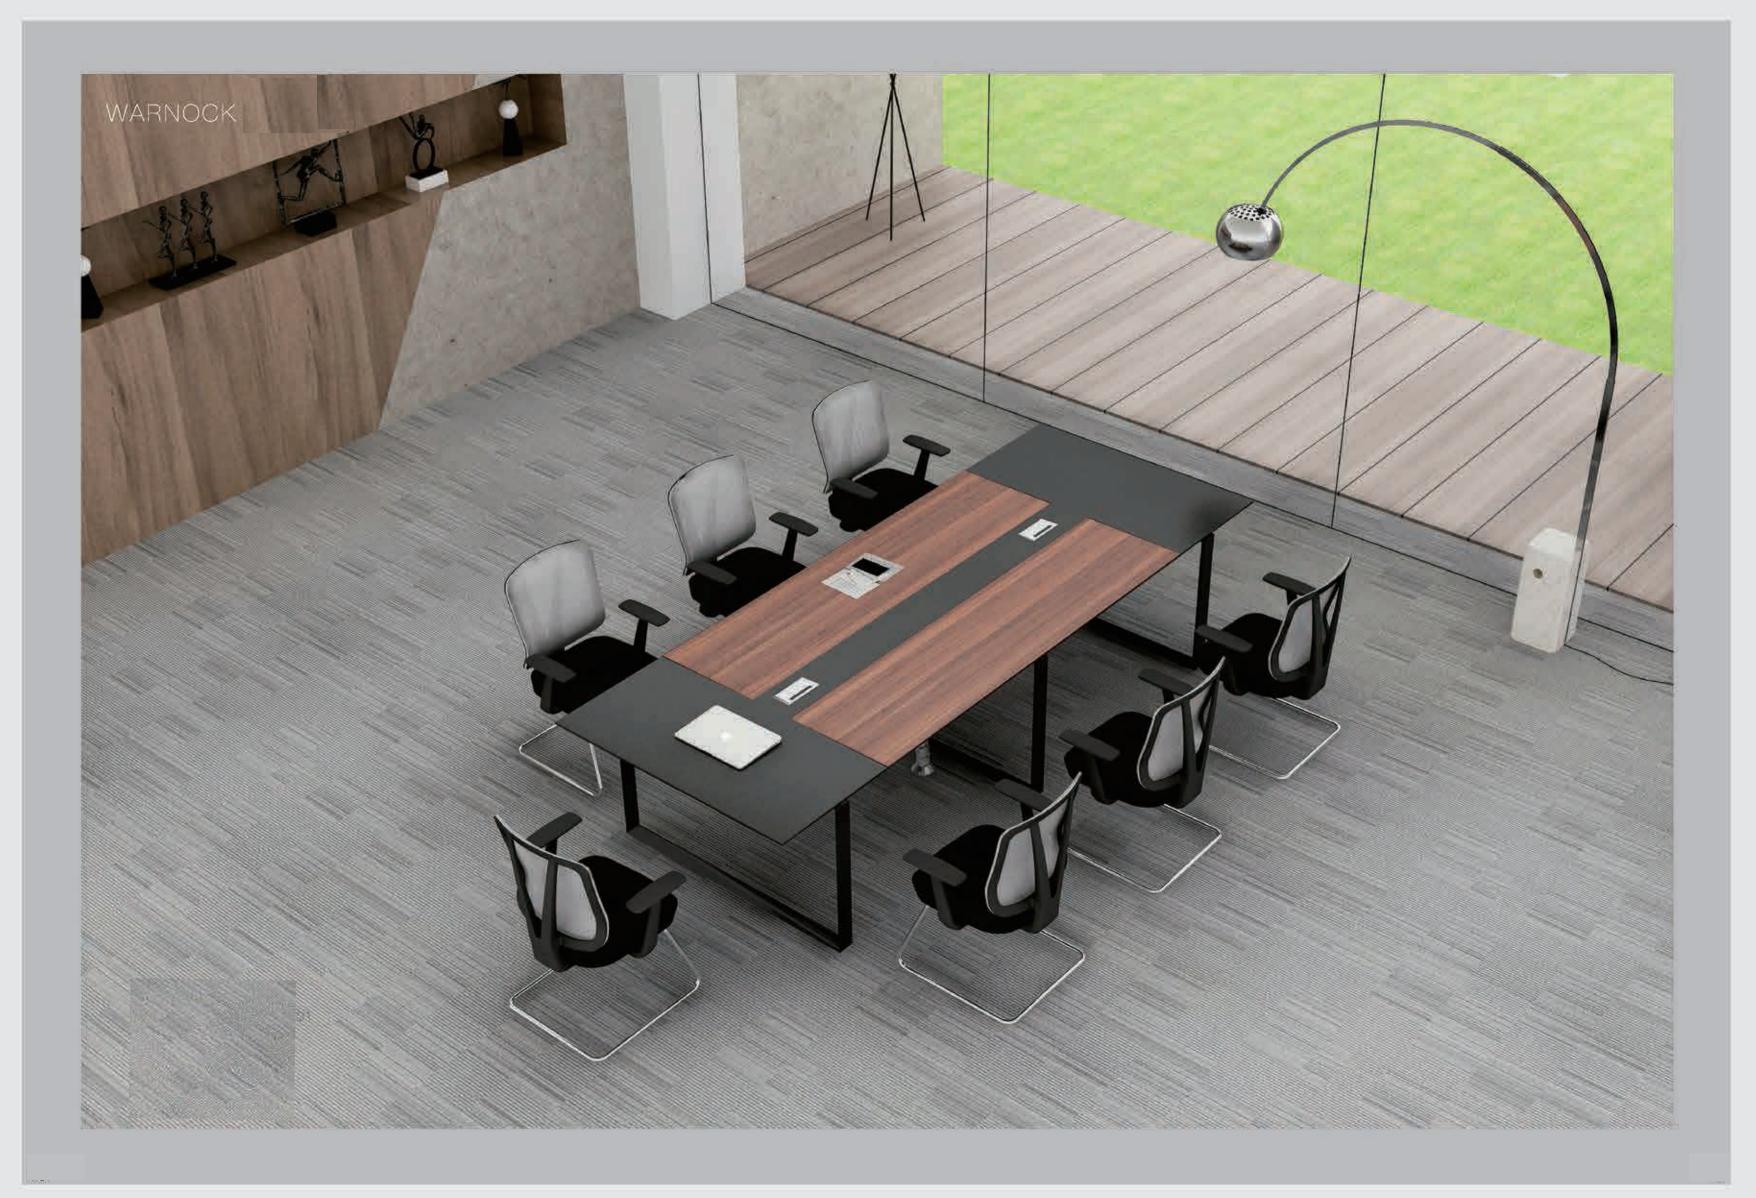

#### WARNOCK

# Executive Office Set

With strong steel legs matched with the walnut grain color panels is simple yet eye catching. The soft close hardware, and calm colors allows for a quiter and calmer office work experience.