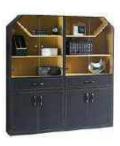

#### WARNOCK

# Traditional Office Partition

With a modern melamine desktop, steel legs, and 3 extension drawers. This style and design allows for an efficient close work environment.

#### WARNOCK-ZYZ-001

Office Table: **F-68** 92.9"Wx73.6"Dx29.13"H