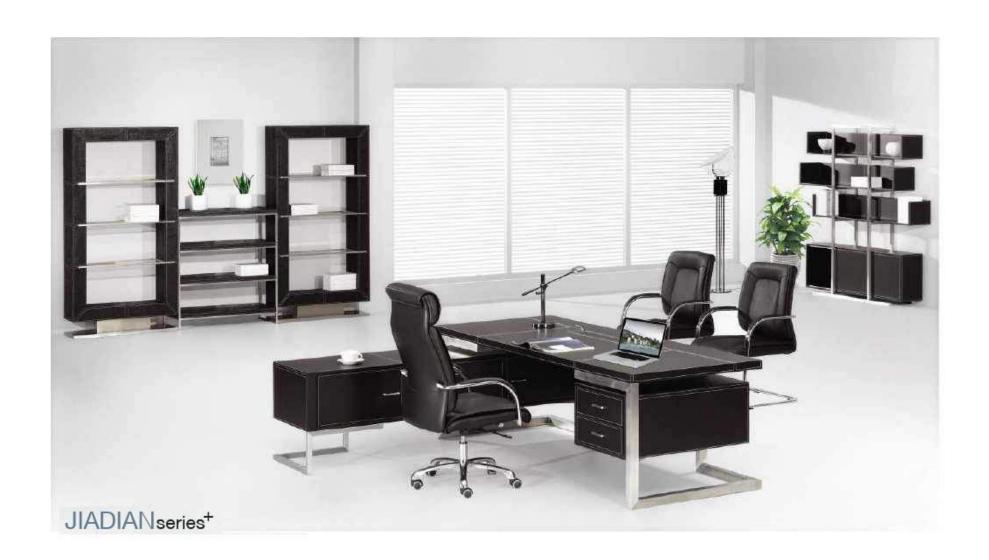

ure

Striaght line is the most beaufitful lines but also it is the easiest way to reveal defects, Challenge yourt taste with sophisticated craft that creates a steadfast magic atmosphere.



Office Table: F-19 2170Wx1900Dx750H Book Cabinet: K-10 740Wx380Dx740H Book Shelf: K-04 1800Wx400Dx2200H Tea Table: T-08 1400Wx600D460H

















The erognomic feel of this modern day luxury office is what this line brings to your work space. With its sleek lines, and its sophisticated feel you can realy be inspired when working at these



THE BEST CHOICE OF OFICE FURNITURE

### DESIGN IDEA

New office series explore new and attraactive geomery furniture and design inspiration. These products are design for elegance





Office table: F-07 2200Wx2050Dx750H

Book shelf K-04 1800Wx400Dx2200H













### The best choice of office furniture

Simple yet elegant designed executive desk set. Whatver main desk, drawer combination bookcase or various storage well made with wood. Focused on superior quarlity and practical taste. Combine style deisign and multiple function, and paractical.

#### OFFICE TABLE



Office Table: F-06: 2100Wx1900Dx750H

The best choice of office furniture

The traditional shaping along with the contrast between light and dark colors can make any area pop, and yet keep its elegance.



Office Table: F-05 2400Wx2100Dx750H



THE BEST CHOICE OF OFFICE FURNITURE

# Design Idea

Idea originated from Italian classic design creating this executive series. It is stable clean, and included features are executive table, file cabinet, office sofa, etc al the variety a