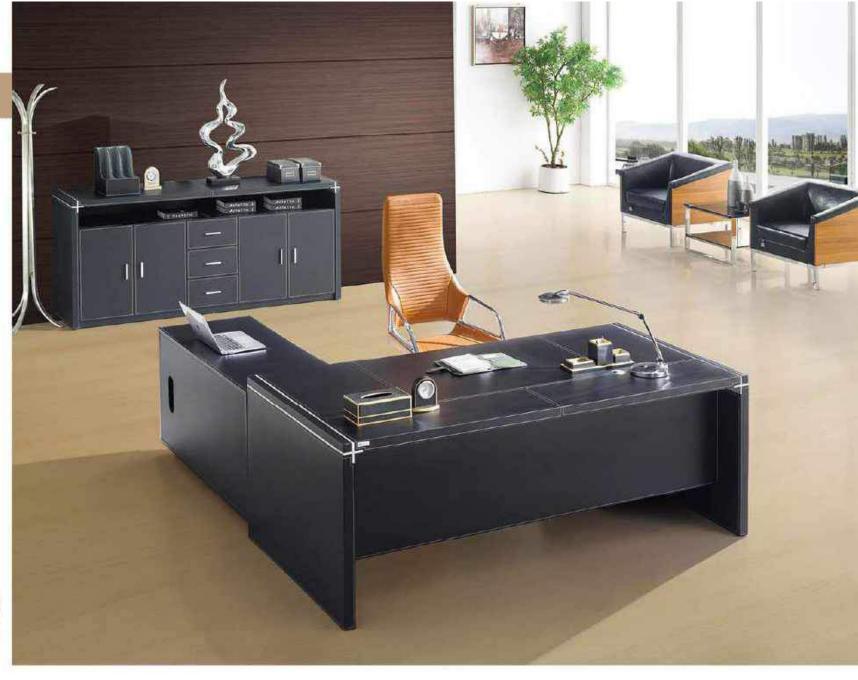

aturally echoing the bookcase combination, the exquisite finishing further demonstrates the responsible position of the user.



Ofice Table: F-39 110"Wx43"Dx31"H



Book Cabinet: K-39 142"Wx17"Dx80"H



Deputy Cabinet: C-10 79"Wx20"Dx35"H



#### The best choice of office furniture

Simple yet complex, these exectuive desk were designed to be practical and multifuncational. Made from the highest quality of wood, these sturdy units can transform the way your office feels and looks. The bookcase, and additional drawer options can increase storage and maximize efficiency.

# FASHION OFFICE TABLE



THE BEST CHOICE OF OFFICE FURNITURE

### Design Idea

The coexistence of elegance and fashion are displayed in these lovely one of a kind pieces. They are thought provoking and eye catching.







Office Table: F-21 78.7"Wx83"Dx30"H Deput Cabinet: C-10 78.7"Wx19"Dx35"H

The best choice of office furniture.

With new office the opportunity to explore and attract new shapes and colors to design your inspirational space.





Office Table: F-01 85"Wx83"Dx30"H

Book Cabinet-K-38A+C 71"Wx16"x79"H





#### The best choice of office furntiure

While striving to create certain atmosphere we focus on consistency that harmonizes the design. Sturdy and durable features makes this an oustanding option for any office or workspace.





Office Table: F-35 110"Wx98"Dx30"H

#### The best choice of office furniture

Finely-detailed workmanship, with graceful overall color design and unique shapes gives this collection an embellished and grandiose look with a comfortable feel.



Book Cabinet: K-3