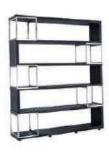

1311

MODEL: K-68 ( A+B+C ) SIZE: 3000Wx4500X2000H

MODEL: K-66 ( A+B+C ) SIZE: 3100Wx470Dx2000H

MODEL: K-66 ( A+B+C) SIZE: 3100Wx470Dx2000H

MODEL: K-88 ( A+B+C ) SIZE: 2800Wx450Dx2000H

MODEL: K-33 ( A+B+C ) SIZE: 2700Wx400Dx2000H