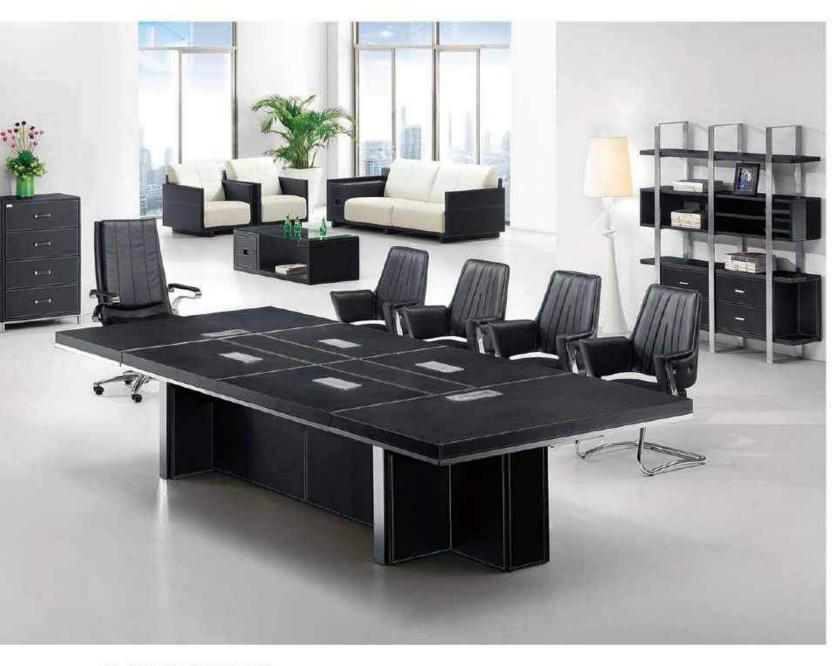

Meeting Table: **F-04** 2400Wx1200Dx770H **Book Cabinet:** 

**C-05** 1000Wx300Dx1970H

THE BEST CHOICE OF OFFICE FURNITURE