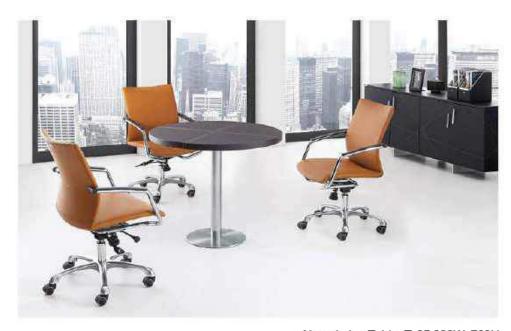

K-09A

1200Wx400Dx2000H

Cabinet

K-09B

1200Wx400Dx2000H

Negotiation Table: T-27 900Wx760H

Negotiation Table: T-05 900Wx760H

Negotiation Table: T-06 900Wx760H