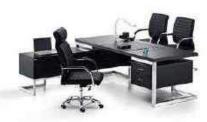

# Executive Office Set

With strong steel legs matched with the walnut grain color panels is simple yet eye catching. The soft close hardware, and calm colors allows for a quiter and calmer office work experience.

WARNOCK-BT-001

With our professional team, delicate and accurate craftmanship we will surely provide you with an office environment that with lofty and elgant quality.

WARNOCK-BT-004