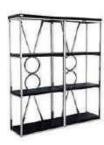

1311

MODEL: K-68 ( A+B+C ) SIZE: 3000Wx4500X2000H

MODEL: K-66 ( A+B+C ) SIZE: 3100Wx470Dx2000H

MODEL: K-66 ( A+B+C) SIZE: 3100Wx470Dx2000H

MODEL: K-88 ( A+B+C ) SIZE: 2800Wx450Dx2000H

MODEL: K-33 ( A+B+C ) SIZE: 2700Wx400Dx2000H