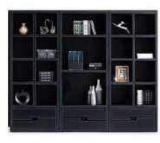

#### The best choice of office furniture

An ingenious design influenced by modern furniture and chinese aesthetics combined to create a simple yet elegant pieces of furniture. Each piece was masterfully crafted to not only allow for an effcient work space but an inspirational one as well.

# **FASHION**

#### OFFICE TABLE

Office Table: F-65 93"Wx83"Dx30.1"H

Book Cabinet: K-88 110"Wx17.7"Dx78.7"H

Office Table: F-61 93"Wx79"Dx30"H

Book Cabinet: K-35 91"Wx16"Dx78.7"H