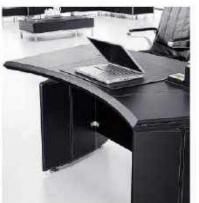

#### **Executive Desk**

This natural purfied wood grain look, seemlessly shows how a simple design can make a statement.

### BAIN

An efficient work space with multipe combinations of arrangments from 1-to-1 +. This style is meant for close work environment.