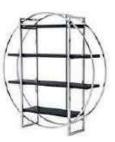

MODEL: K-04 SIZE: 1800Wx400Dx2200H

MODEL: K-19 SIZE: 1600Wx400Dx1835H

MODEL: K-20 SIZE: 1740Wx410Dx19790H

H-01

H-02

H-03

MODEL: 2

MODEL: C-12 SIZE: 1800Wx550Dx600H