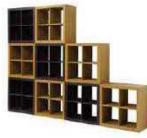

ffiency this line can transform any workspace into an inspirational space.







Meeting Table: F-06A: 2200Wx1000Dx770H Book Cabinet: K-01 600Wx360Dx1800H



1311

MODEL: K-68 ( A+B+C ) SIZE: 3000Wx4500X2000H

MODEL: K-66 ( A+B+C ) SIZE: 3100Wx470Dx2000H



MODEL: K-66 ( A+B+C) SIZE: 3100Wx470Dx2000H



MODEL: K-88 ( A+B+C ) SIZE: 2800Wx450Dx2000H



MODEL: K-33 ( A+B+C ) SIZE: 2700Wx400Dx2000H

MODEL: K-99 ( A +B+C ) SIZE: 25 10Wx480Dx2000H



MODEL: TK-02 SIZE: 240Wx4000Dx2000H



MODEL: K-38 (A+C) SIZE: 1800Wx400Dx2000H



MODEL: K-39 ( A+B+C ) SIZE: 3600Wx450Dx2020H



MODEL: K-39 ( A+B ) SIZE: 1200Wx400Dx2000H





MODEL: K-38 ( A+B+C ) SIZE: 2700Wx400Dx2000H

MODEL: K-33 ( A+B+C ) SIZE: 270Wx400Dx2000H







MODEL: K-02 SIZE: 1500Wx320Dx1800H



MODEL: K-35 SIZE: 2300Wx400Dx2000H



MODEL: K-10

SIZE: 740Wx380Dx740H



MODEL: K-03 SIZE: 1200Wx360D1900H



MODEL: C-05+C-04+C-05

SIZE: 3000Wx300Dx1970H





MODEL: C-05 SIZE: 1000Wx300Dx1970H



MODEL: C-04 SIZE: 1000Wx300Dx1140H



MODEL: K-06 SIZE: 1600Wx360Dx1950H



MODEL: K-01 SIZE: 500Wx360Dx1800H



MODEL: K-100 SIZE: 590WX330Dx420H



MODEL: K-04 SIZE: 1800Wx400Dx2200H



MODEL: K-19 SIZE: 1600Wx400Dx1835H



MODEL: K-20 SIZE: 1740Wx410Dx19790H



H-01





H-02



H-03

MODEL: 2







MODEL: C-12 SIZE: 1800Wx550Dx600H

MODEL: C-10 SIZE: 2000Wx500Dx900H

MODEL: C-03 SIZE: 1600Wx450Dx660H







MODEL-C-09 SIZE: 70Wx400dX1150H

MODEL: C-08 SIZE: 700Wx400Dx1150H

MODEL: B-01 SIZE: 450Wx450Dx558H







MODEL: T-08 SIZE: 1400Wx600Dx460H

MODEL: T-02 SIZE: 1300Wx700Dx390H

MODEL: T-03 SIZE: 1300Wx700Dx380H