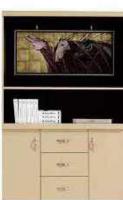

K-66C 35.4"Wx18.5"Dx78.7"H

The best choice of office furniture

We strive for consistency and harmoney in our desgin in order to create a certain atmosphere perfect for your work space needs. Ofice Table: F-66 92.9"Wx85"Dx29.9"H Book Cabinet: K-66 122"Wx18.5"Dx78.7"H