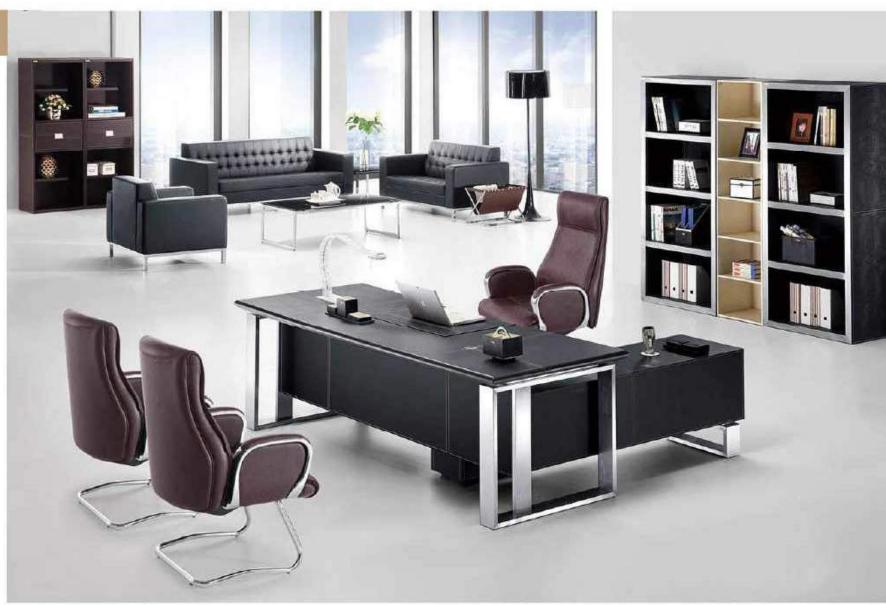

#### The unconventional design idea

The elegant coexistence of fashion, simplicity, and luxury is represented in this line. The unique angles and lines make each piece more than just a classic style but a classic statement!

Office Table: F-68 93"Wx73.6"Dx29.9"H Book Cabinet: K-68 118.1"Wx17.7"Dx78.7"H