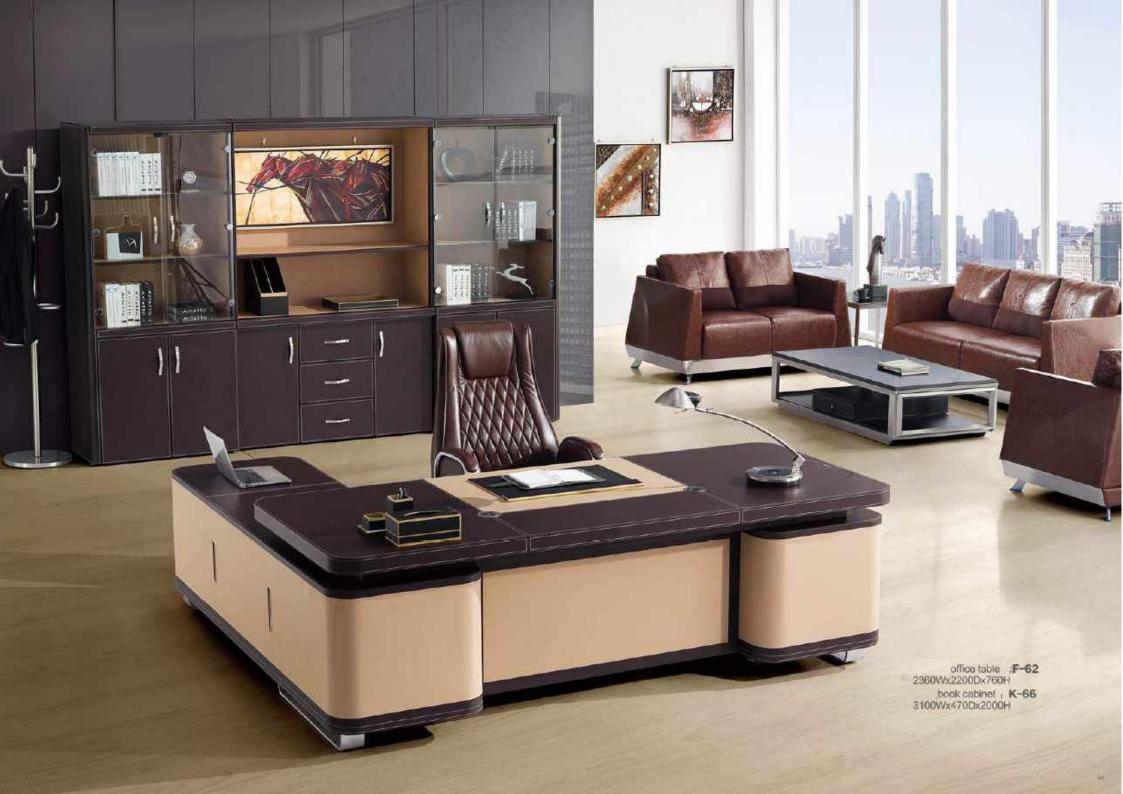

ftmanship of these beautiful pieces of furniture creates a comfortable and efficient work space. This is achieved by combining simple shape and minimal lines to create maximum storage and use. With a vast combination of design styles each work area will feel more like a creative inspirational space.









Book Cabinet: K-66 122"Wx2.7"Dx78.7"H



Office Table: F-62 93"Wx86.6"Dx29.9"H

#### The best choice of office furniture

Focusing on superior quality and practical function these pieces are able to fit in any work space environment. Additional organziation and storage are provided by book cabinets that match your desired design that makes your space practical and comfortable.

#### OFFICE TABLE



K-66A



K-66B 35.4"Wx18.6"Dx78.7"H 51.2"Wx18.6"Dx78.7"H 35.4"Wx18.6"Dx78.7"H



K-66C





Book Cabinet: K-66 122"Wx18.5"Dx78.7"H





Office Table: F-66 92.5"Wx85"Dx30"H

#### The best choice of office furniture

In a busy work environment these high density and sturdy units can help support your work flow no matter the volume of people or files.







K-66B 51.2"Wx18.5"Dx78.7"H



K-66C 35.4"Wx18.5"Dx78.7"H



The best choice of office furniture

We strive for consistency and harmoney in our desgin in order to create a certain atmosphere perfect for your work space needs. Ofice Table: F-66 92.9"Wx85"Dx29.9"H Book Cabinet: K-66 122"Wx18.5"Dx78.7"H

#### The best choice of office furniture

A simple desk designed using unique shapes is perfect for a high efficiency enterpirse. The finsh material makes for a luxurious appearance and sturdy build allows this piece to remain t