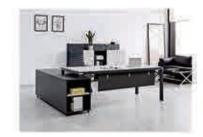

# Executive Office Set

With strong steel legs matched with the walnut grain color panels is simple yet eye catching. The soft close hardware, and calm colors allows for a quiter and calmer office work experience.

WARNOCK-BT-001

With our professional team, delicate and accurate craftmanship we will surely provide you with an office environment that with lofty and elgant quality.

WARNOCK-BT-004