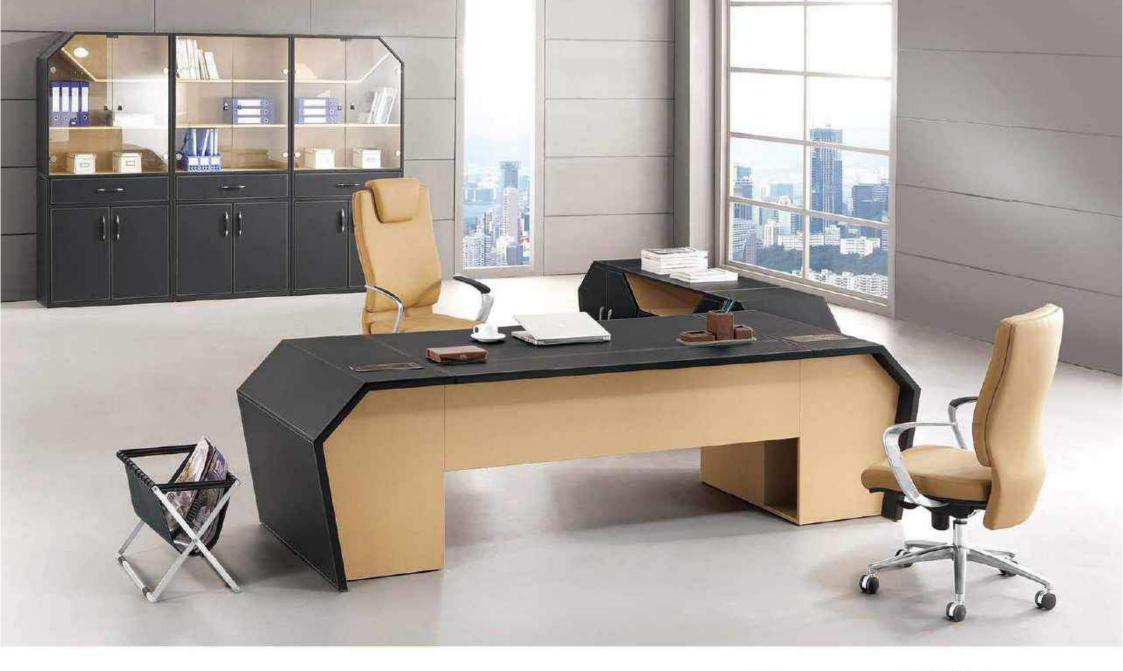

#### The best choice of office furniture

While striving to create certain atmospher we focus on consistency that harmonizes the design. Sturdy and durable features makes this an outstanding option for any office or workspace.

Office Table: F-38 106"Wx39"Dx79"H Book Cabinet: K-38A K-38B K-38C 35"Wx16"Dx79"H Deputy Cabinet: C-38 79"Wx20"Dx28"H

Manager Table:

F-38

106°Wx39°Dx30°H

Cabinet:

K-38ABC

106"Wx16Dx79"H

Cabinet::