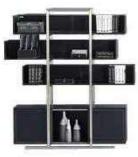

#### OFFICE TABLE

Office Table: F-65 93"Wx83"Dx30.1"H

Book Cabinet: K-88 110"Wx17.7"Dx78.7"H

Office Table: F-61 93"Wx79"Dx30"H

Book Cabinet: K-35 91"Wx16"Dx78.7"H

#### The best choice of office furniture

Guided by technology and driven by human creativity, the sophisticated craftmanship of these beautiful pieces of furniture creates a comfortable and efficient work space. This is achieved by combining simple shape and minimal lines to create maximum storage and use. With a vast combination of design styles each work area will feel more like a creative inspirational space.