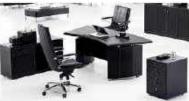

#### OFFICE TABLE

Office Table: F-28 2400Wx3600Dx760H Book Cabinet: TK-01A 935"Wx530"Dx2000H TK-01B 935Wx530Dx2000H TK-01C 935Wx530Dx2000H

Book Cabinet: K-06