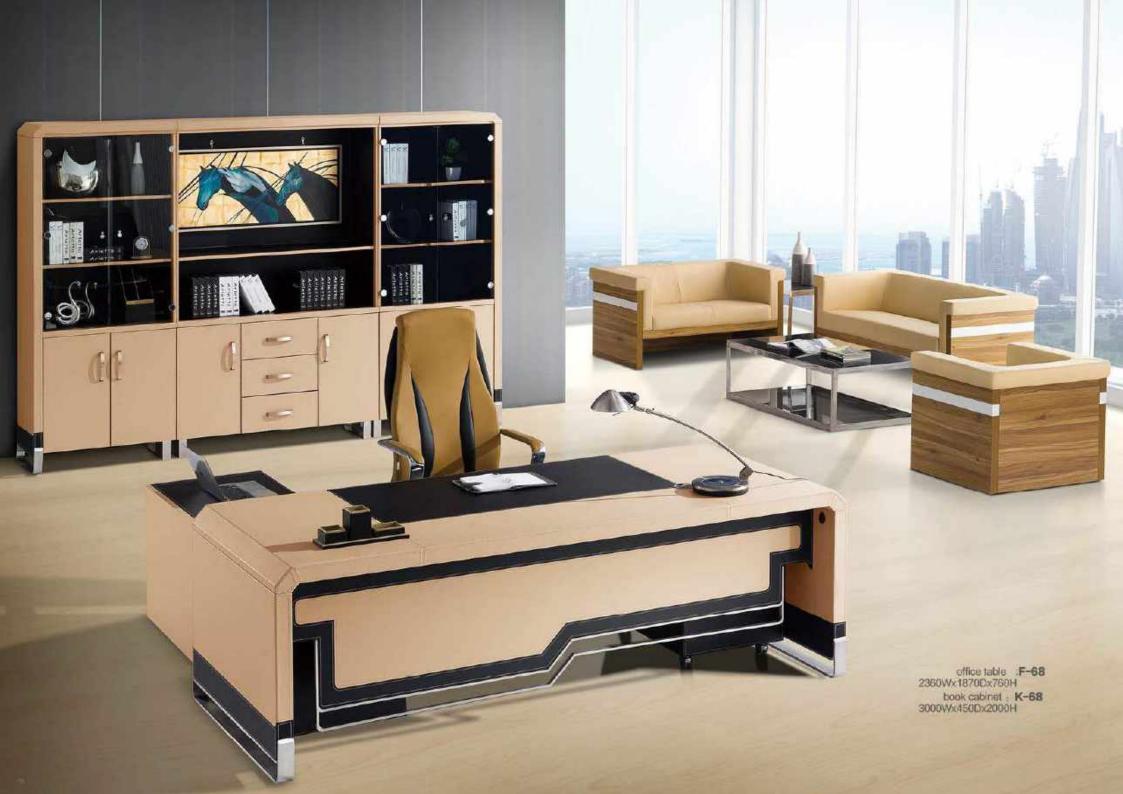

#### WARNOCK-ZYZ-001

Office Table: **F-68** 92.9"Wx73.6"Dx29.13"H

Office Table: F-68 93"Wx73.6"Dx29.9"H Book Cabinet: K-68 118.1"Wx17.7"Dx78.7"H