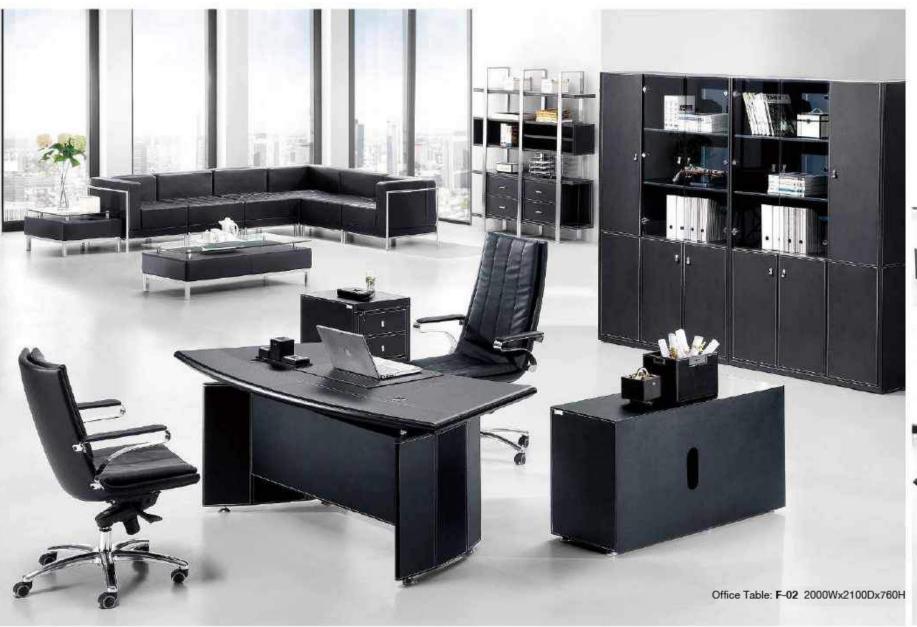

# Executive Office Set

With strong steel legs matched with the walnut grain color panels is simple yet eye catching. The soft close hardware, and calm colors allows for a quiter and calmer office work experience.

WARNOCK-BT-001

With our professional team, delicate and accurate craftmanship we will surely provide you with an office environment that with lofty and elgant quality.

WARNOCK-BT-004