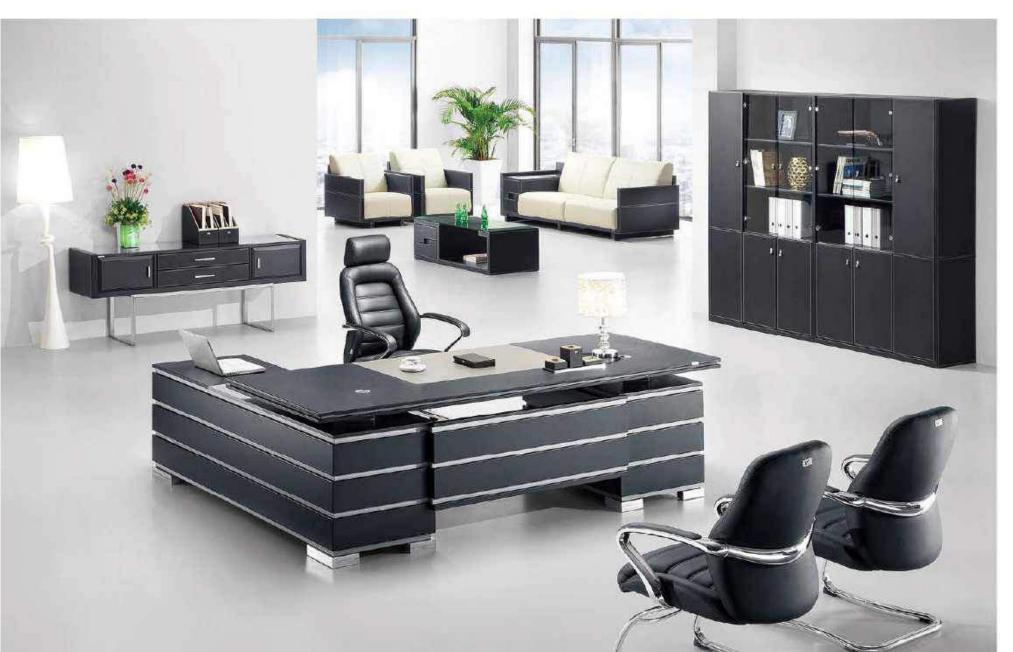

#### The unconventional design idea

The elegant coexistence of fashion, simplicity, and luxury is represented in this line. The unique angles and lines make each piece more than just a classic style but a classic statement!

Office Table: F-68 93"Wx73.6"Dx29.9"H Book Cabinet: K-68 118.1"Wx17.7"Dx78.7"H

#### The best choice of office furniture

An ingenious design influenced by modern furniture and chinese aesthetics combined to create a simple yet elegant pieces of furniture. Each piece was masterfully crafted to not only allow for an effcient work space but an inspirational one as well.