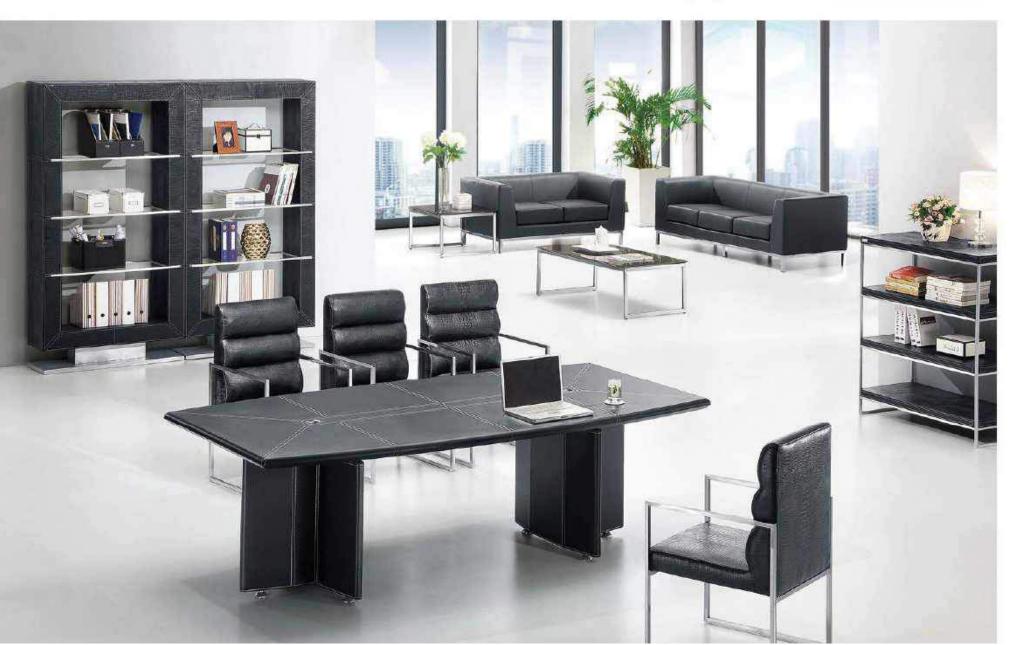

#### The unconventional design idea

The elegant coexistence of fashion, simplicity, and luxury is represented in this line. The unique angles and lines make each piece more than just a classic style but a classic statement!

Office Table: F-68 93"Wx73.6"Dx29.9"H Book Cabinet: K-68 118.1"Wx17.7"Dx78.7"H