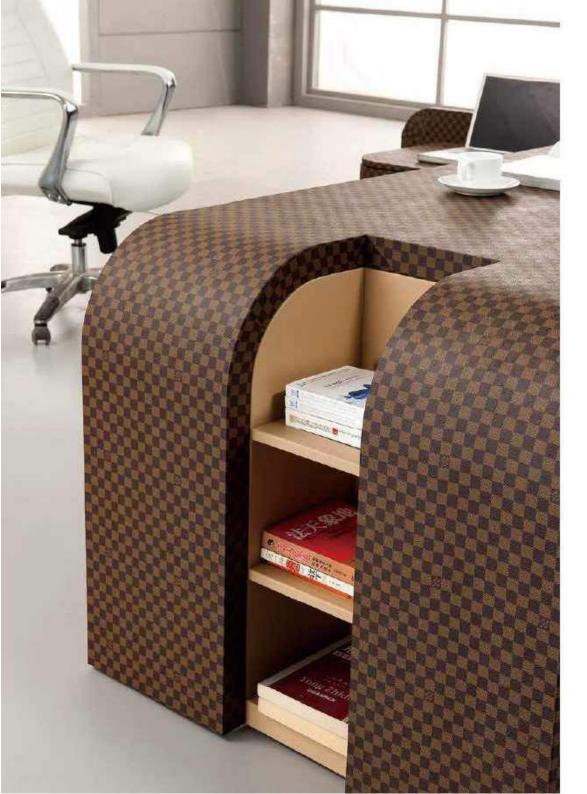

#### The unconventional design idea

The elegant coexistence of fashion, simplicity, and luxury is represented in this line. The unique angles and lines make each piece more than just a classic style but a classic statement!

Office Table: F-68 93"Wx73.6"Dx29.9"H Book Cabinet: K-68 118.1"Wx17.7"Dx78.7"H

#### The best choice of office furniture

An ingenious design influenced by modern furniture and chinese aesthetics combined to create a simple yet elegant pieces of furniture. Each piece was masterfully crafted to not only allow for an effcient work space but an inspirational one as well.