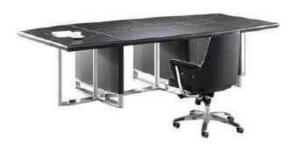

Meeting Table F-22 2400Wx1200Dx760H

#### OFFICE TABLE

Office Table: F-23 3600Wx1500Dx770H Book shelf: K-02 1500Wx320Dx1800H

Meeting Table F-23 3600Wx1500Dx770H

The best choice of office furniture
Striving to create certain atmosphere, striving for consistency and harmony in design and material. Allows the space to transform from mundane to outstanding