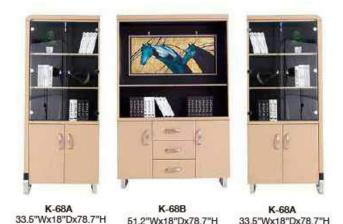

abinet: K-66 122"Wx18.5"Dx78.7"H





Office Table: F-66 92.5"Wx85"Dx30"H

#### The best choice of office furniture

In a busy work environment these high density and sturdy units can help support your work flow no matter the volume of people or files.







K-66B 51.2"Wx18.5"Dx78.7"H



K-66C 35.4"Wx18.5"Dx78.7"H



The best choice of office furniture

We strive for consistency and harmoney in our desgin in order to create a certain atmosphere perfect for your work space needs. Ofice Table: F-66 92.9"Wx85"Dx29.9"H Book Cabinet: K-66 122"Wx18.5"Dx78.7"H

#### The best choice of office furniture

A simple desk designed using unique shapes is perfect for a high efficiency enterpirse. The finsh material makes for a luxurious appearance and sturdy build allows this piece to remain timeless.



51.2"Wx18"Dx78.7"H

33.5"Wx18"Dx78.7"H



Book Cabinet: K-68 118"Wx18"Dx78.7"H

#### The best choice of office furniture

Straight line is the most beautiful line, but also it's the most easiest to reveal. Jiulong Yousheng challenges you by transforming straightlines into a workplace masterpiece.





Office Table: F-99 93.7"Wx94.4"Dx31"H

Book Cabinet: K-99 99"Wx19"Dx78.7"H





Years of experience within the industry and integration of ergonomic theory, allows for the production of such perfect chairs. This unique chair has a curve that helps to supor the body allowing for maximum comfort while working.



Office table: F-63 93"WX78.7"Dx31"H

Deputy Cabinet: C-63 79.9"Wx19.6"Dx32"H



#### The best choice of office furniture

Moving through an uncertain but with sleek elegant furniture