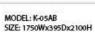

1311

MODEL: K-68 ( A+B+C ) SIZE: 3000Wx4500X2000H

MODEL: K-66 ( A+B+C ) SIZE: 3100Wx470Dx2000H

MODEL: K-66 ( A+B+C) SIZE: 3100Wx470Dx2000H

MODEL: K-88 ( A+B+C ) SIZE: 2800Wx450Dx2000H

MODEL: K-33 ( A+B+C ) SIZE: 2700Wx400Dx2000H