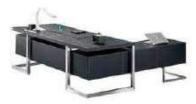

# Traditional Office Partition

With a modern melamine desktop, steel legs, and 3 extension drawers. This style and design allows for an efficient close work environment.

#### WARNOCK-ZYZ-001

Office Table: **F-68** 92.9"Wx73.6"Dx29.13"H