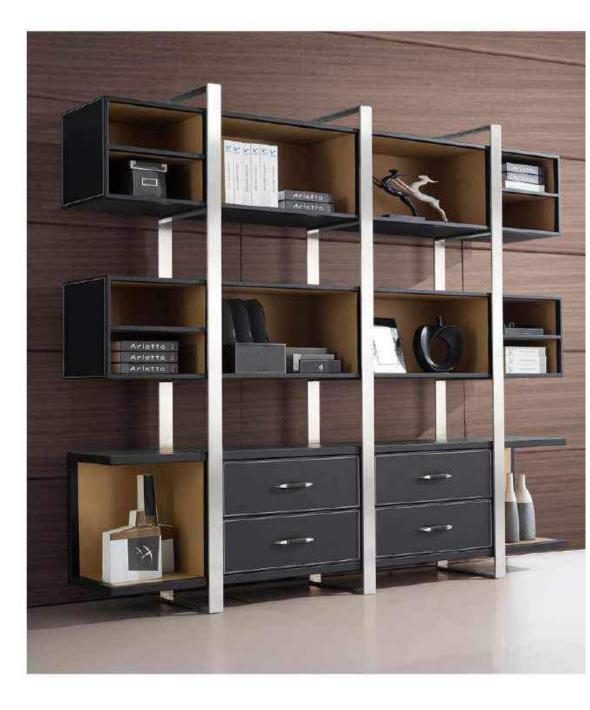

#### OFFICE TABLE

Office Table: F-65 93"Wx83"Dx30.1"H

Book Cabinet: K-88 110"Wx17.7"Dx78.7"H

Office Table: F-61 93"Wx79"Dx30"H

Book Cabinet: K-35 91"Wx16"Dx78.7"H