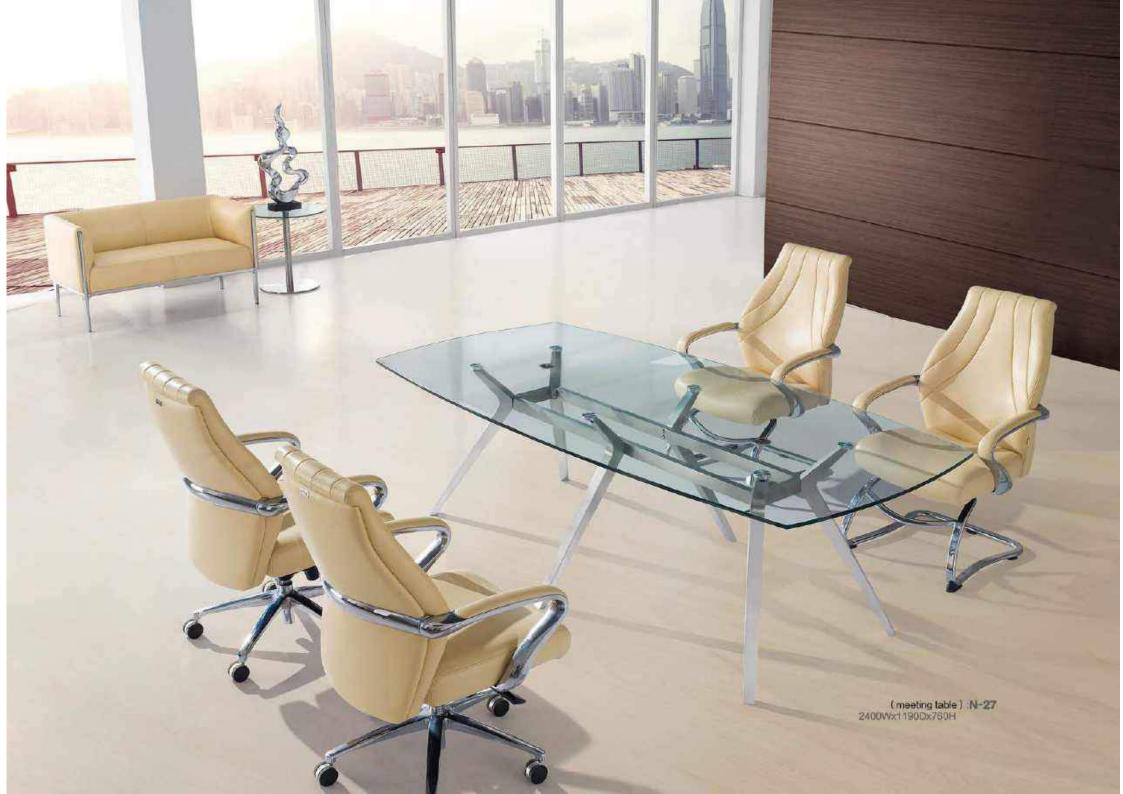

file cabinets, office sofa, etc. different variety to fit you office needs.





Office Table: **F-08** 1780Wx760Dx780H



Ofice Table: F-10 1300Wx700Dx760H

#### The best choice of office furniture

The office desk, without blocking its visual beauty and structure displays strength from different materials that are combined with each other in harmony. This series displays the modern style thoroughout your large office space completely.



Office table: F-15 150Wx650Dx750H





#### The best choice of office furniture

Onsistent color matching gives us the feeling of nobility. Corner desks add to its convenience to use, that naturally echos the bookcase combination; the exquisite finishes further demonstrate the respectable position of these pieces.



Meeting Table F-22 2400Wx1200Dx760H





### The best choice of office furniture

Simply designed executive deak set, whatever main deak, drawer combination bookcase or various storage spaces inside the bookcase all made with sturdy wood. Focused on superior quality and practical function perfect for any senior executive. Combined

#### OFFICE TABLE



Office Table: F-23 3600Wx1500Dx770H Book shelf: K-02 1500Wx320Dx1800H



Meeting Table F-23 3600Wx1500Dx770H

The best choice of office furniture
Striving to create certain atmosphere, striving for consistency and harmony in design and material. Allows the space to transform from mundane to outstanding



Meeting Table: **F-04** 2400Wx1200Dx770H **Book Cabinet:** 

**C-05** 1000Wx300Dx1970H



THE BEST CHOICE OF OFFICE FURNITURE

# Design Idea

Elegant and graceful shapes, with