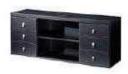

# Traditional Office Partition

With a modern melamine desktop, steel legs, and 3 extension drawers. This style and design allows for an efficient close work environment.

#### WARNOCK-ZYZ-001

Office Table: **F-68** 92.9"Wx73.6"Dx29.13"H