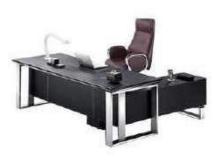

# Traditional Office Partition

With a modern melamine desktop, steel legs, and 3 extension drawers. This style and design allows for an efficient close work environment.

#### WARNOCK-ZYZ-001

Office Table: **F-68** 92.9"Wx73.6"Dx29.13"H