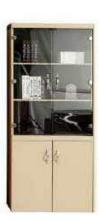

Book Cabinet: K-66 122"Wx2.7"Dx78.7"H

Office Table: F-62 93"Wx86.6"Dx29.9"H

#### OFFICE TABLE

K-66A

K-66B 35.4"Wx18.6"Dx78.7"H 51.2"Wx18.6"Dx78.7"H 35.4"Wx18.6"Dx78.7"H

K-66C

Book Cabinet: K-66 122"Wx18.5"Dx78.7"H

Office Table: F-66 92.5"Wx85"Dx30"H