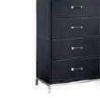

# Traditional Office Partition

With a modern melamine desktop, steel legs, and 3 extension drawers. This style and design allows for an efficient close work environment.

#### WARNOCK-ZYZ-001

Office Table: **F-68** 92.9"Wx73.6"Dx29.13"H