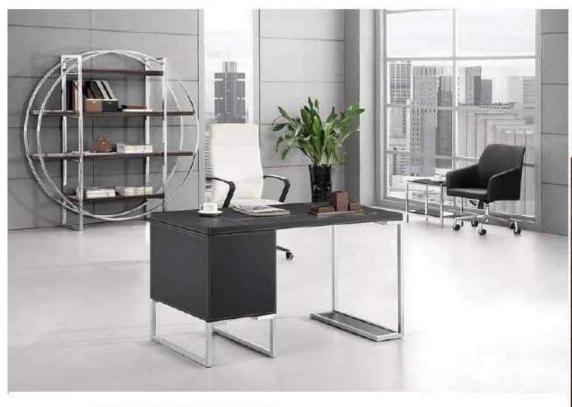

#### WARNOCK

# Executive Office Set

With strong steel legs matched with the walnut grain color panels is simple yet eye catching. The soft close hardware, and calm colors allows for a quiter and calmer office work experience.

WARNOCK-BT-001

With our professional team, delicate and accurate craftmanship we will surely provide you with an office environment that with lofty and elgant quality.

WARNOCK-BT-004