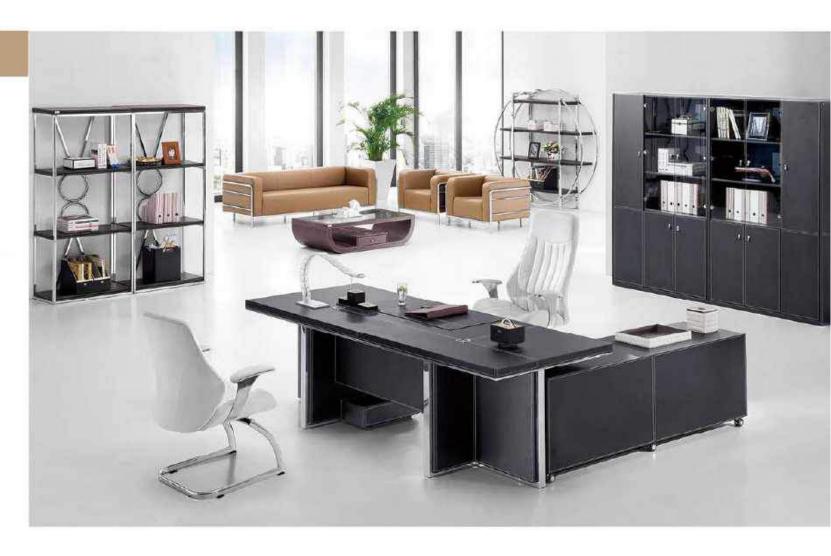

0Wx1900Dx750H

The best choice of office furniture

The traditional shaping along with the contrast between light and dark colors can make any area pop, and yet keep its elegance.



Office Table: F-05 2400Wx2100Dx750H



THE BEST CHOICE OF OFFICE FURNITURE

# Design Idea

Idea originated from Italian classic design creating this executive series. It is stable clean, and included features are executive table, file cabinet, office sofa, etc al the variety are ready for use.











JIADIANseries<sup>+</sup>

THE BEST CHOICE OF OFFICE FURNITURE

### Design Idea

The harmonious coexistience of elegance and fashion. The free concentration exquisite and luxur. Superb nobility is represented from different angles of spaces. These thought provoking pieces is great for any office setting.







Office Table: F-26 2380Wx2400Dx770H Book Cabinet: K-09A 1200Wx400Dx2000H K-09B 1200Wx400Dx2000H

Book Shelf: K-19 16000Wx400Dx1835H Tea Table: T-03 1300Wx700Dx380D



Manager Table

F-26

2400Wx2400Dx770H

Cabinet

K-09A

1200Wx400Dx2000H

Cabinet

K-09B

1200Wx400Dx2000H





Negotiation Table: T-27 900Wx760H

### Design The best choice of office furniture

Consistent matching gives us the feling of nobility. Corner desks add to the convenience of use, naturally echoing the bookcase continuation the exquisite style. demonstrating respectable possible of the user



Negotiation Table: T-05 900Wx760H



Negotiation Table: T-06 900Wx760H

#### The best choice of office furniture

Simple designed executive desk set, whatever main desk, drawer combination bookcase or various storage space in