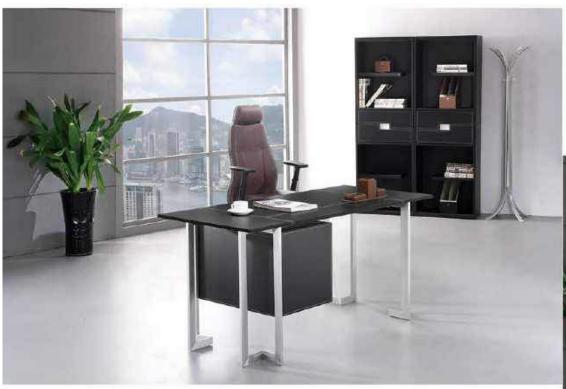

#### The unconventional design idea

The elegant coexistence of fashion, simplicity, and luxury is represented in this line. The unique angles and lines make each piece more than just a classic style but a classic statement!

Office Table: F-68 93"Wx73.6"Dx29.9"H Book Cabinet: K-68 118.1"Wx17.7"Dx78.7"H