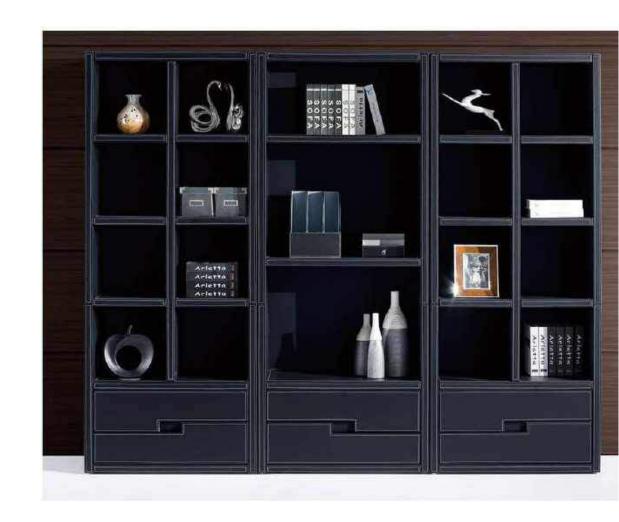

Office Table: F-68 93"Wx73.6"Dx29.9"H Book Cabinet: K-68 118.1"Wx17.7"Dx78.7"H

#### The best choice of office furniture

An ingenious design influenced by modern furniture and chinese aesthetics combined to create a simple yet elegant pieces of furniture. Each piece was masterfully crafted to not only allow for an effcient work space but an inspirational one as well.