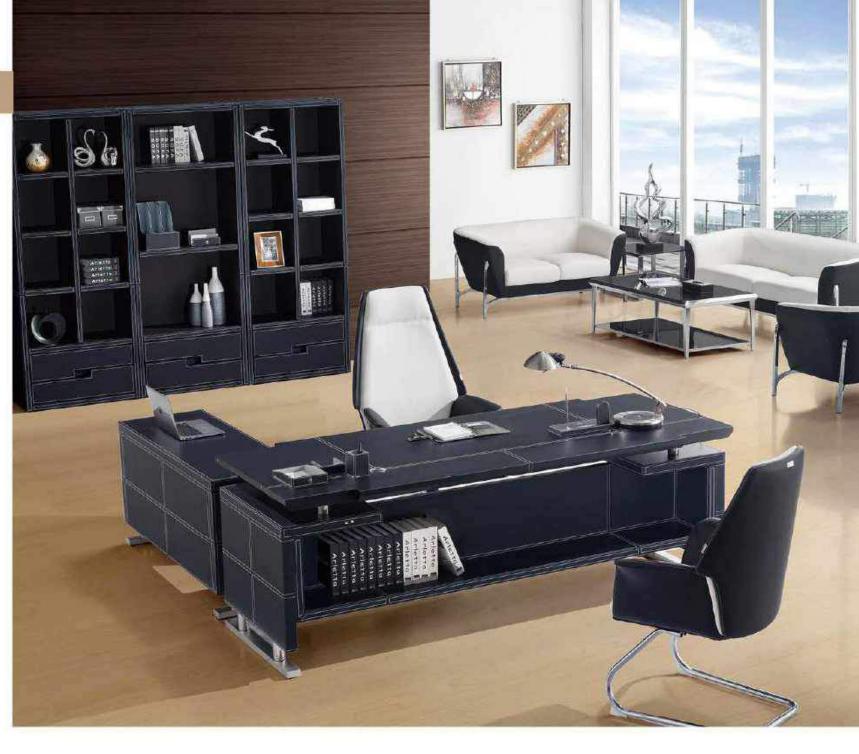

#### WARNOCK-ZYZ-001

Office Table: **F-68** 92.9"Wx73.6"Dx29.13"H

#### The unconventional design idea

The elegant coexistence of fashion, simplicity, and luxury is represented in this line. The unique angles and lines make each piece more than just a classic style but a classic statement!

Office Table: F-68 93"Wx73.6"Dx29.9"H Book Cabinet: K-68 118.1"Wx17.7"Dx78.7"H