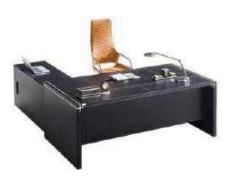

# Traditional Office Partition

With a modern melamine desktop, steel legs, and 3 extension drawers. This style and design allows for an efficient close work environment.

#### WARNOCK-ZYZ-001

Office Table: **F-68** 92.9"Wx73.6"Dx29.13"H