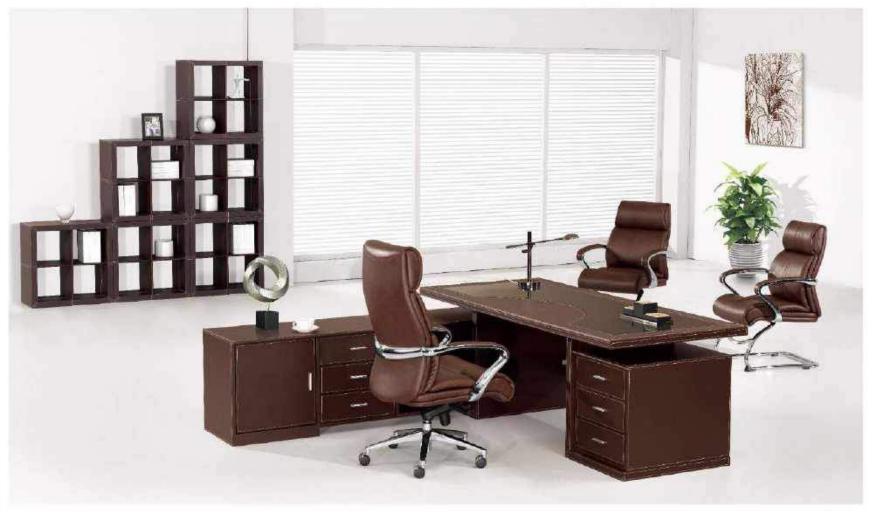

#### The best choice of office furniture

Consistent color mataching gives us the feeling of nobility. Corner desk adds to convenience of use, naturally echoing the bookcase combination, the exquisite finishing further demonstrates the responsible position of the user.

Ofice Table: F-39 110"Wx43"Dx31"H

Book Cabinet: K-39 142"Wx17"Dx80"H

Deputy Cabinet: C-10 79"Wx20"Dx35"H