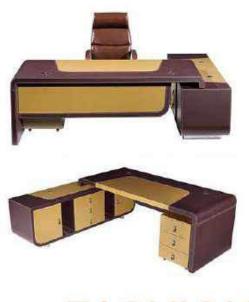

#### **Executive Desk**

This natural purfied wood grain look, seemlessly shows how a simple design can make a statement.

### BAIN

An efficient work space with multipe combinations of arrangments from 1-to-1 +. This style is meant for close work environment.