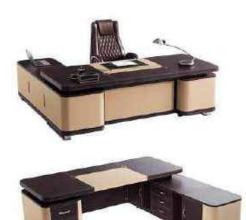

#### **Executive Desk**

This natural purfied wood grain look, seemlessly shows how a simple design can make a statement.

### BAIN

An efficient work space with multipe combinations of arrangments from 1-to-1 +. This style is meant for close work environment.