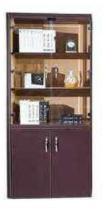

#### The best choice of office furniture

Focusing on superior quality and practical function these pieces are able to fit in any work space environment. Additional organziation and storage are provided by book cabinets that match your desired design that makes your space practical and comfortable.

#### OFFICE TABLE

K-66A

K-66B 35.4"Wx18.6"Dx78.7"H 51.2"Wx18.6"Dx78.7"H 35.4"Wx18.6"Dx78.7"H

K-66C

Book Cabinet: K-66 122"Wx18.5"Dx78.7"H

Office Table: F-66 92.5"Wx85"Dx30"H