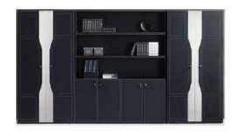

#### The best choice of office furniture

Guided by technology and driven by human creativity, the sophisticated craftmanship of these beautiful pieces of furniture creates a comfortable and efficient work space. This is achieved by combining simple shape and minimal lines to create maximum storage and use. With a vast combination of design styles each work area will feel more like a creative inspirational space.

Book Cabinet: K-66 122"Wx2.7"Dx78.7"H

Office Table: F-62 93"Wx86.6"Dx29.9"H