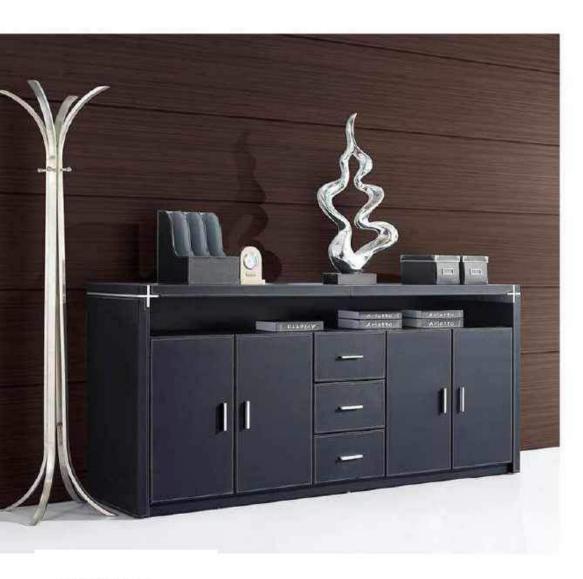

# Executive Office Set

With strong steel legs matched with the walnut grain color panels is simple yet eye catching. The soft close hardware, and calm colors allows for a quiter and calmer office work experience.

WARNOCK-BT-001

With our professional team, delicate and accurate craftmanship we will surely provide you with an office environment that with lofty and elgant quality.

WARNOCK-BT-004