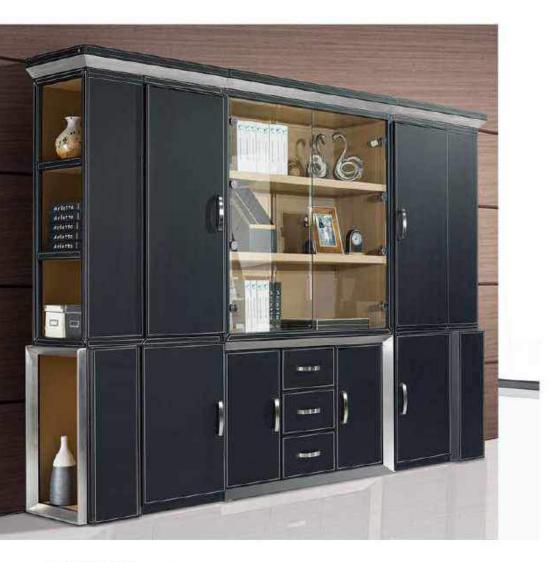

d calmer office work experience.

WARNOCK-BT-001

With our professional team, delicate and accurate craftmanship we will surely provide you with an office environment that with lofty and elgant quality.

WARNOCK-BT-004





#### WARNOCK

# Traditional Office Partition

With a modern melamine desktop, steel legs, and 3 extension drawers. This style and design allows for an efficient close work environment.

#### WARNOCK-ZYZ-001











Office Table: **F-68** 92.9"Wx73.6"Dx29.13"H



#### The unconventional design idea

The elegant coexistence of fashion, simplicity, and luxury is represented in this line. The unique angles and lines make each piece more than just a classic style but a classic statement!



Office Table: F-68 93"Wx73.6"Dx29.9"H Book Cabinet: K-68 118.1"Wx17.7"Dx78.7"H







#### The best choice of office furniture

An ingenious design influenced by modern furniture and chinese aesthetics combined to create a simple yet elegant pieces of furniture. Each piece was masterfully crafted to not only allow for an effcient work space but an inspirational one as well.

# **FASHION**

#### OFFICE TABLE



Office Table: F-65 93"Wx83"Dx30.1"H

Book Cabinet: K-88 110"Wx17.7"Dx78.7"H







Office Table: F-61 93"Wx79"Dx30"H



Book Cabinet: K-35 91"Wx16"Dx78.7"H

#### The best choice of office furniture

Guided by technology and driven by human creativity, the sophisticated craftmanship of these beautiful pieces of furniture creates a comfortable and efficient work space. This is achieved by combining simple shape and minimal lines to create maximum storage and use. Wi