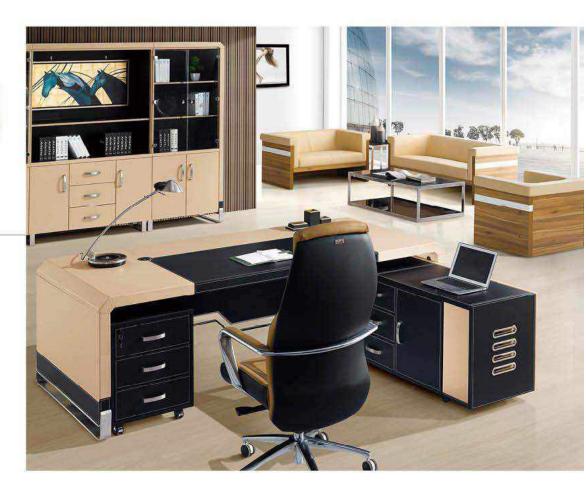

#### The unconventional design idea

The elegant coexistence of fashion, simplicity, and luxury is represented in this line. The unique angles and lines make each piece more than just a classic style but a classic statement!

Office Table: F-68 93"Wx73.6"Dx29.9"H Book Cabinet: K-68 118.1"Wx17.7"Dx78.7"H