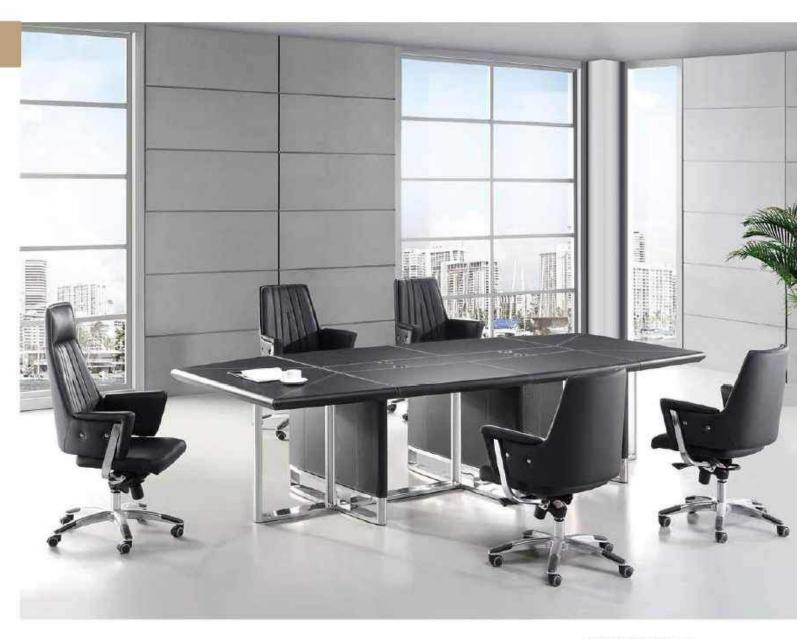

Meeting Table F-22 2400Wx1200Dx760H

#### OFFICE TABLE

Office Table: F-23 3600Wx1500Dx770H Book shelf: K-02 1500Wx320Dx1800H

Meeting Table F-23 3600Wx1500Dx770H

The best choice of office furniture
Striving to create certain atmosphere, striving for consistency and harmony in design and material. Allows the space to transform from mundane to outstanding