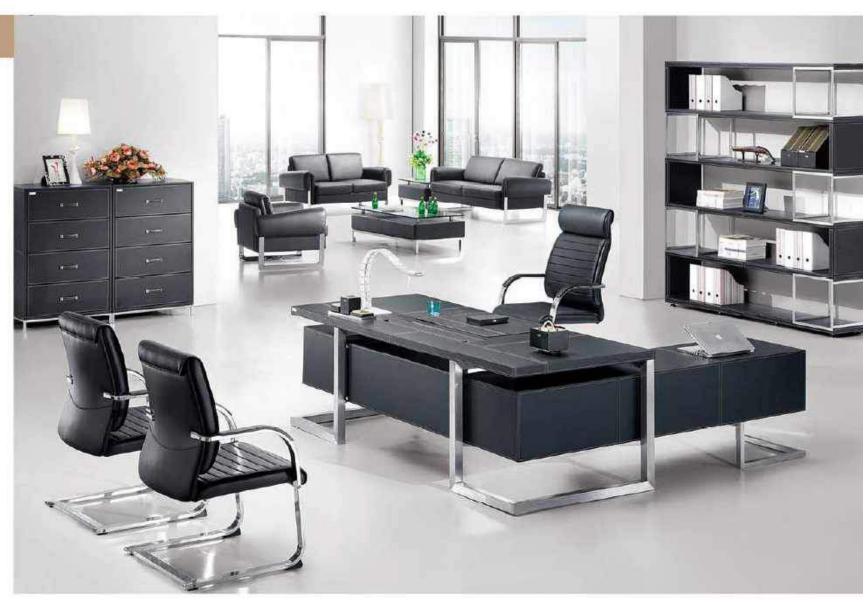

#### The unconventional design idea

The elegant coexistence of fashion, simplicity, and luxury is represented in this line. The unique angles and lines make each piece more than just a classic style but a classic statement!

Office Table: F-68 93"Wx73.6"Dx29.9"H Book Cabinet: K-68 118.1"Wx17.7"Dx78.7"H