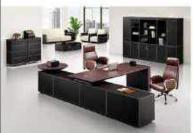

# Traditional Office Partition

With a modern melamine desktop, steel legs, and 3 extension drawers. This style and design allows for an efficient close work environment.

#### WARNOCK-ZYZ-001

Office Table: **F-68** 92.9"Wx73.6"Dx29.13"H