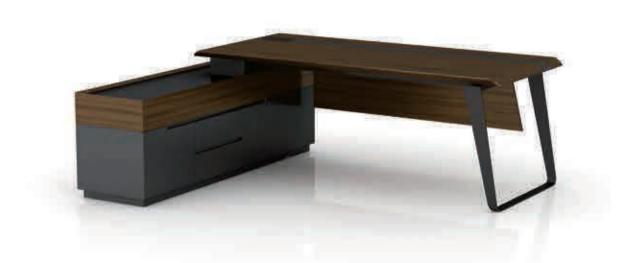

# Executive Office Set

With strong steel legs matched with the walnut grain color panels is simple yet eye catching. The soft close hardware, and calm colors allows for a quiter and calmer office work experience.

WARNOCK-BT-001

With our professional team, delicate and accurate craftmanship we will surely provide you with an office environment that with lofty and elgant quality.

WARNOCK-BT-004