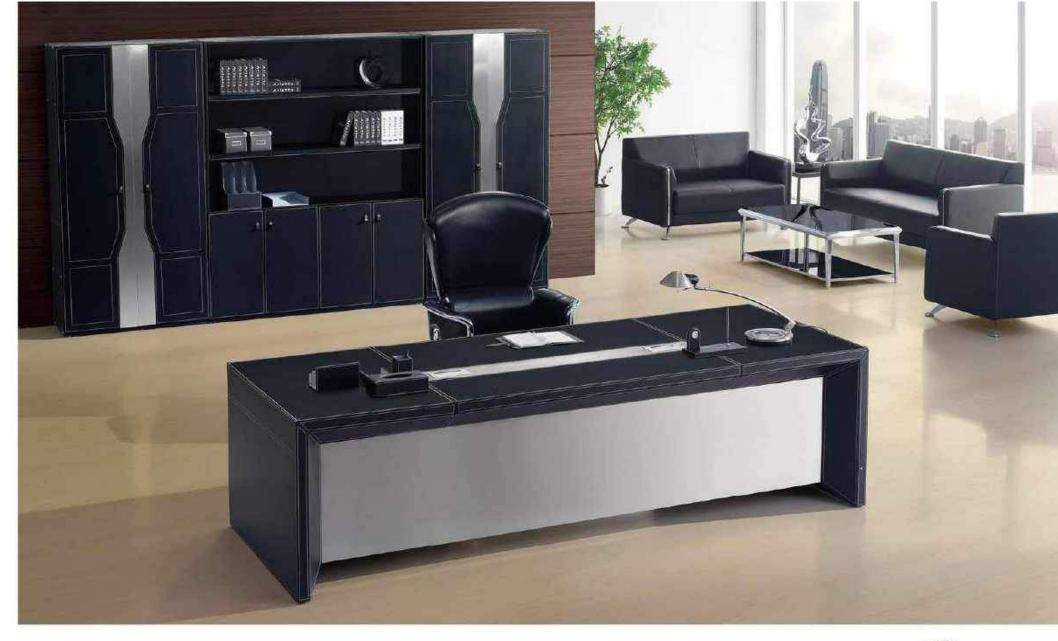

Office Table: F-68 93"Wx73.6"Dx29.9"H Book Cabinet: K-68 118.1"Wx17.7"Dx78.7"H

#### OFFICE TABLE

Office Table: F-65 93"Wx83"Dx30.1"H

Book Cabinet: K-88 110"Wx17.7"Dx78.7"H

Office Table: F-61 93"Wx79"Dx30"H

Book Cabinet: K-35 91"Wx16"Dx78.7"H