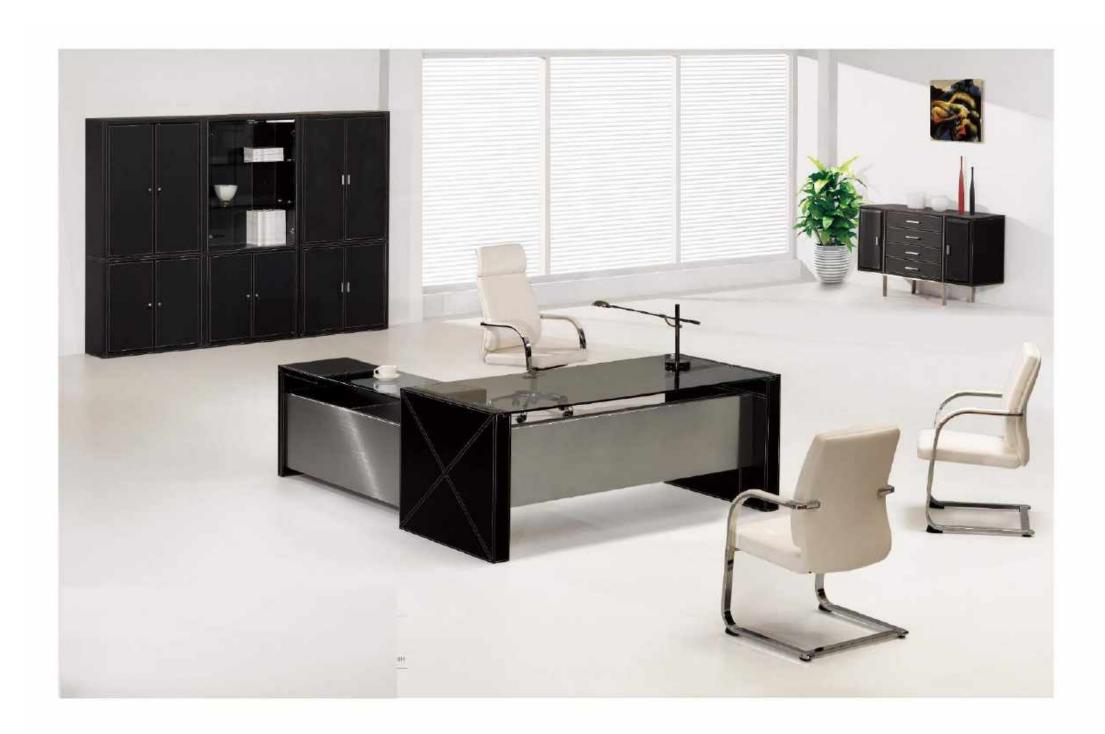

#### The unconventional design idea

The elegant coexistence of fashion, simplicity, and luxury is represented in this line. The unique angles and lines make each piece more than just a classic style but a classic statement!

Office Table: F-68 93"Wx73.6"Dx29.9"H Book Cabinet: K-68 118.1"Wx17.7"Dx78.7"H