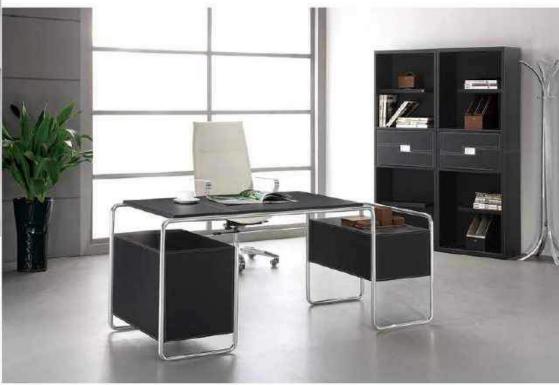

#### The unconventional design idea

The elegant coexistence of fashion, simplicity, and luxury is represented in this line. The unique angles and lines make each piece more than just a classic style but a classic statement!

Office Table: F-68 93"Wx73.6"Dx29.9"H Book Cabinet: K-68 118.1"Wx17.7"Dx78.7"H