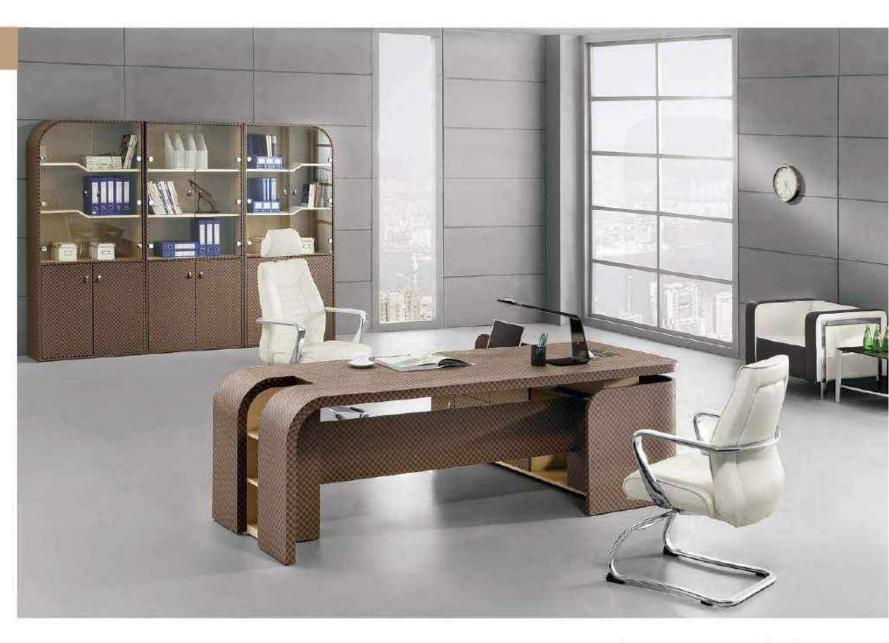

#### The unconventional design idea

The elegant coexistence of fashion, simplicity, and luxury is represented in this line. The unique angles and lines make each piece more than just a classic style but a classic statement!

Office Table: F-68 93"Wx73.6"Dx29.9"H Book Cabinet: K-68 118.1"Wx17.7"Dx78.7"H