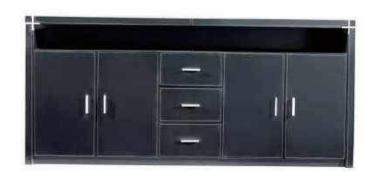

# Executive Office Set

With strong steel legs matched with the walnut grain color panels is simple yet eye catching. The soft close hardware, and calm colors allows for a quiter and calmer office work experience.

WARNOCK-BT-001

With our professional team, delicate and accurate craftmanship we will surely provide you with an office environment that with lofty and elgant quality.

WARNOCK-BT-004