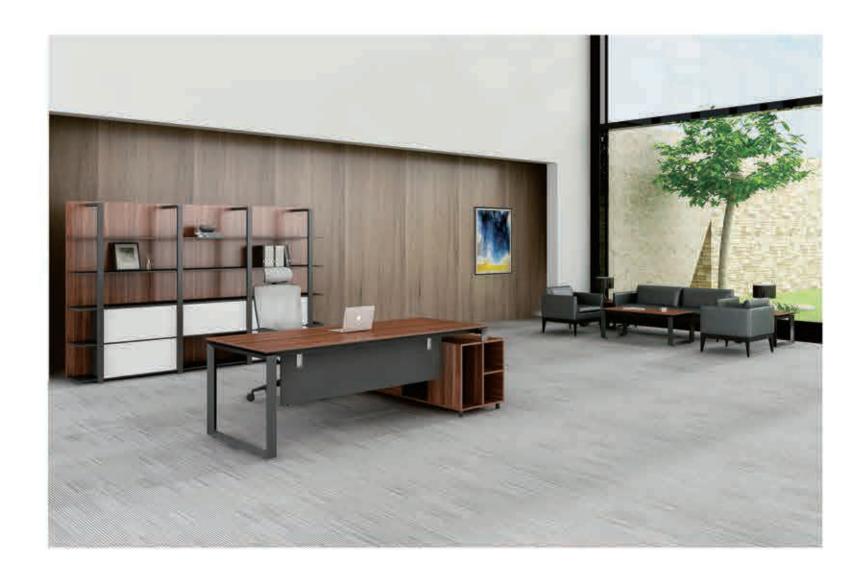

#### WARNOCK

# Executive Office Set

With strong steel legs matched with the walnut grain color panels is simple yet eye catching. The soft close hardware, and calm colors allows for a quiter and calmer office work experience.

WARNOCK-BT-001

With our professional team, delicate and accurate craftmanship we will surely provide you with an office environment that with lofty and elgant quality.

WARNOCK-BT-004