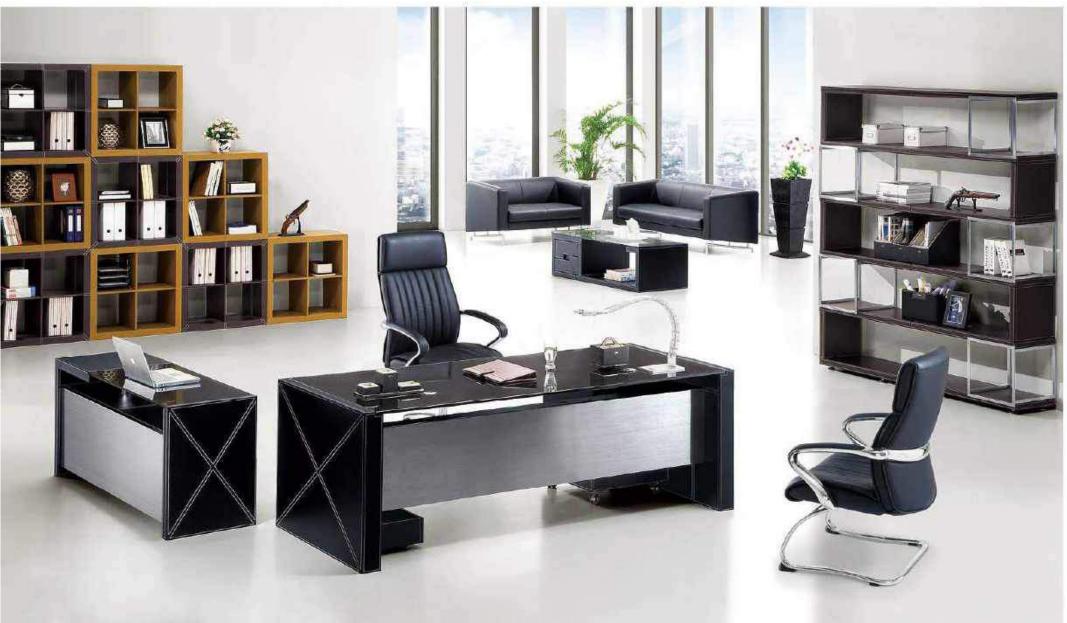

# Executive Office Set

With strong steel legs matched with the walnut grain color panels is simple yet eye catching. The soft close hardware, and calm colors allows for a quiter and calmer office work experience.

WARNOCK-BT-001

With our professional team, delicate and accurate craftmanship we will surely provide you with an office environment that with lofty and elgant quality.

WARNOCK-BT-004

#### WARNOCK

# Traditional Office Partition

With a modern melamine desktop, steel legs, and 3 extension drawers. This style and design allows for an efficient close work environment.

#### WARNOCK-ZYZ-001

Office Table: **F-68** 92.9"Wx73.6"Dx29.13"H