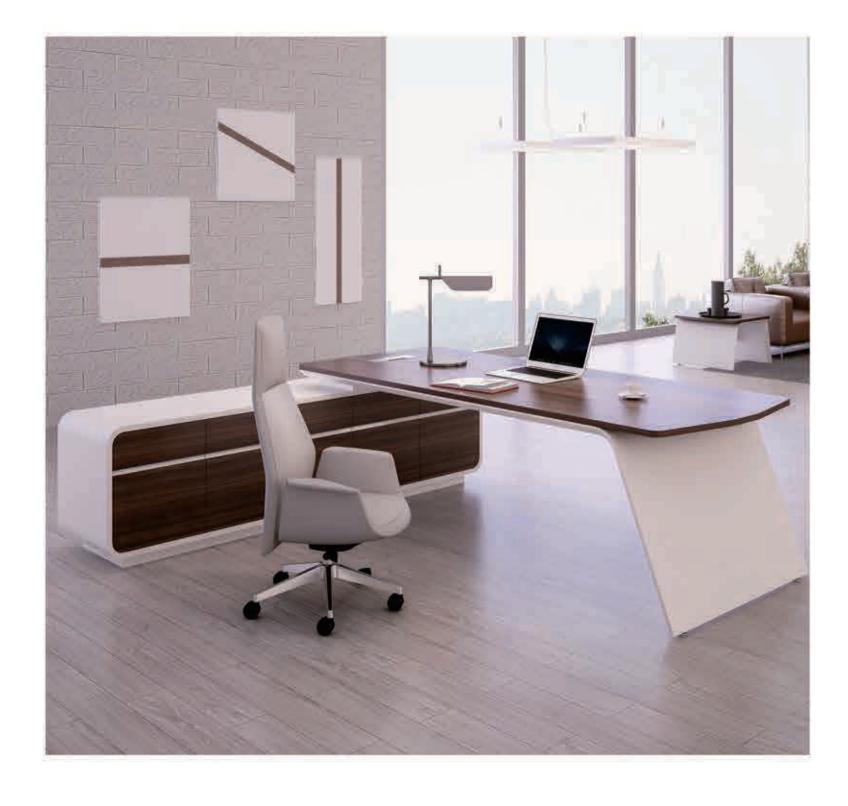

# Executive Office Set

With strong steel legs matched with the walnut grain color panels is simple yet eye catching. The soft close hardware, and calm colors allows for a quiter and calmer office work experience.

WARNOCK-BT-001

With our professional team, delicate and accurate craftmanship we will surely provide you with an office environment that with lofty and elgant quality.

WARNOCK-BT-004