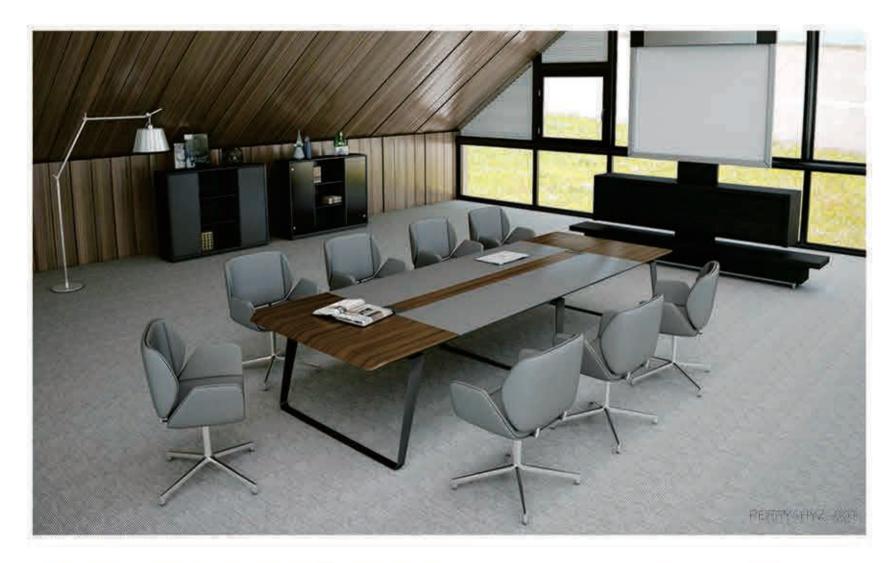

# Traditional Office Partition

With a modern melamine desktop, steel legs, and 3 extension drawers. This style and design allows for an efficient close work environment.

#### WARNOCK-ZYZ-001

Office Table: **F-68** 92.9"Wx73.6"Dx29.13"H