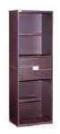

## Design Idea

THE BEST CHOICE OF OFFICE FURNITURE

Book Cabinet: TK-02 94"Wx16"DX79"H

#### OFFICE TABLE

THE BEST CHOICE OF OFFICE FURNITURE

#### Design Idea

Elegant and graceful shape, sturdy build and unique design. These pieces show a sophisticated taste that is practical and functional.

Office Table: F-11 87"Wx87"Dx79"H Book Cabinet: TK-02 94"Wx16"Dx79"H