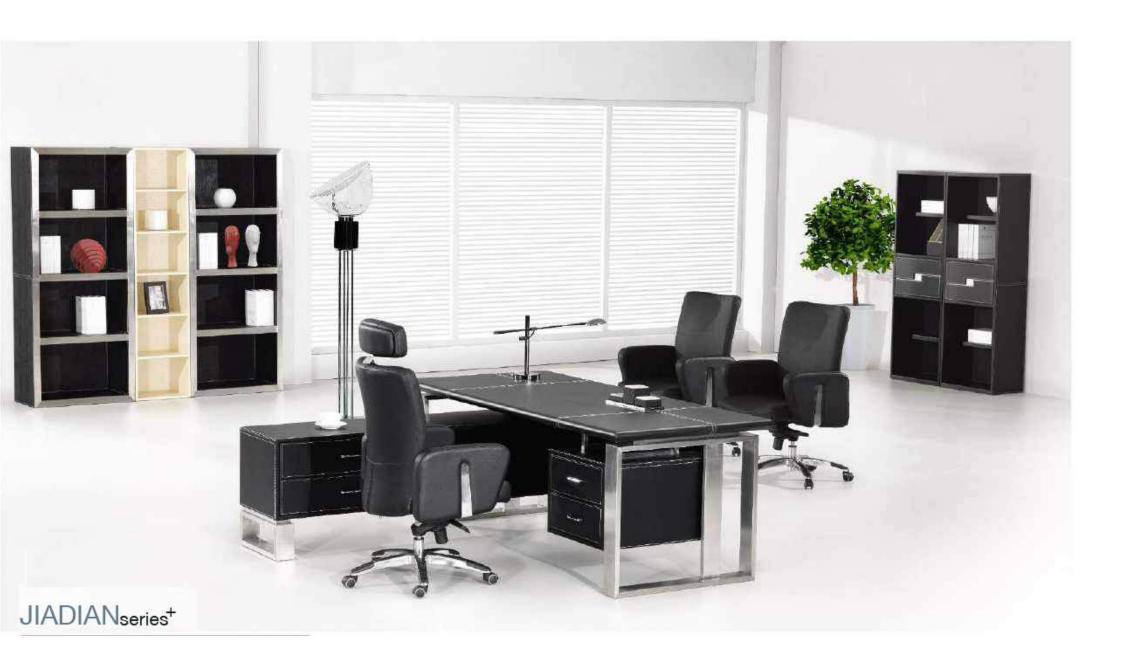

#### The best choice of office furniture

The blending of western and eastern culture leads you to some surprising results. When you look at these furniture pieces you get a glimpse of the whimsical reality your work place will be tranformed into. The natural and lifelike beauty of this series is unique and perfect for allowing efficiency in the work place.

Office Table: F-20 83"Wx79"Dx30"H

JIADIANseries<sup>+</sup>