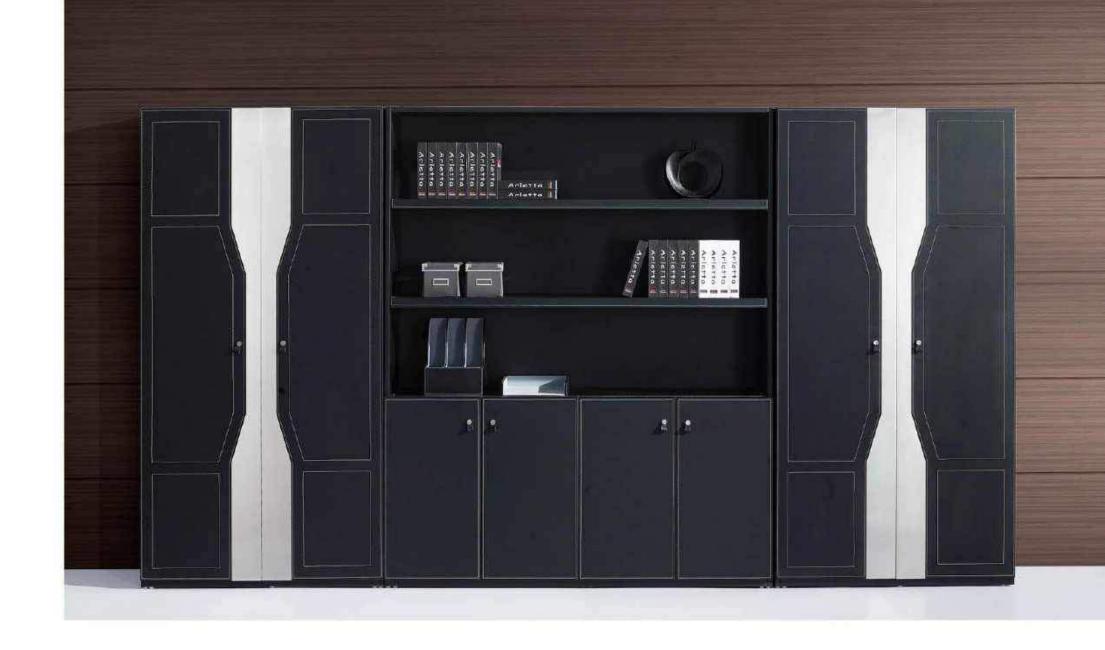

Office Table: F-68 93"Wx73.6"Dx29.9"H Book Cabinet: K-68 118.1"Wx17.7"Dx78.7"H

#### OFFICE TABLE

Office Table: F-65 93"Wx83"Dx30.1"H

Book Cabinet: K-88 110"Wx17.7"Dx78.7"H

Office Table: F-61 93"Wx79"Dx30"H

Book Cabinet: K-35 91"Wx16"Dx78.7"H