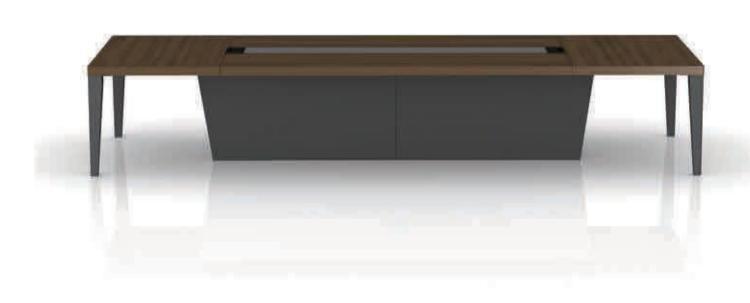

# Executive Office Set

With strong steel legs matched with the walnut grain color panels is simple yet eye catching. The soft close hardware, and calm colors allows for a quiter and calmer office work experience.

WARNOCK-BT-001

With our professional team, delicate and accurate craftmanship we will surely provide you with an office environment that with lofty and elgant quality.

WARNOCK-BT-004