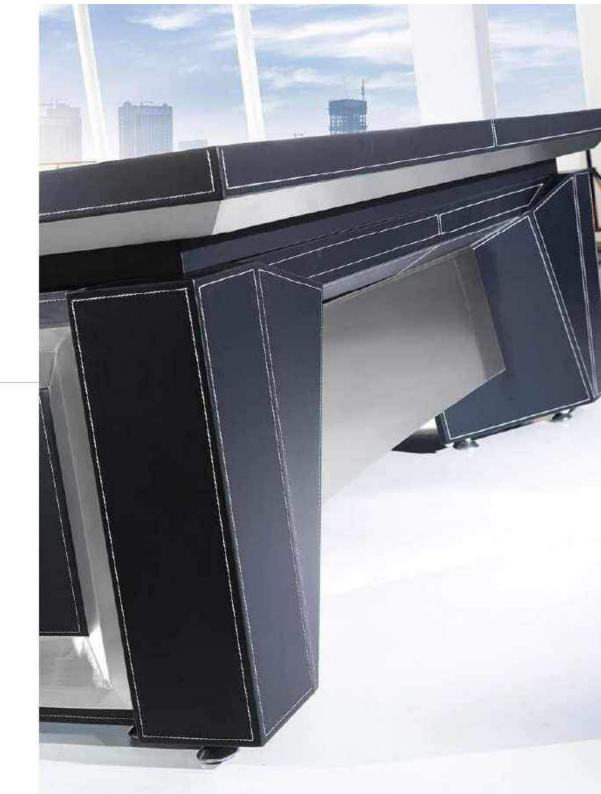

# Executive Office Set

With strong steel legs matched with the walnut grain color panels is simple yet eye catching. The soft close hardware, and calm colors allows for a quiter and calmer office work experience.

WARNOCK-BT-001

With our professional team, delicate and accurate craftmanship we will surely provide you with an office environment that with lofty and elgant quality.

WARNOCK-BT-004