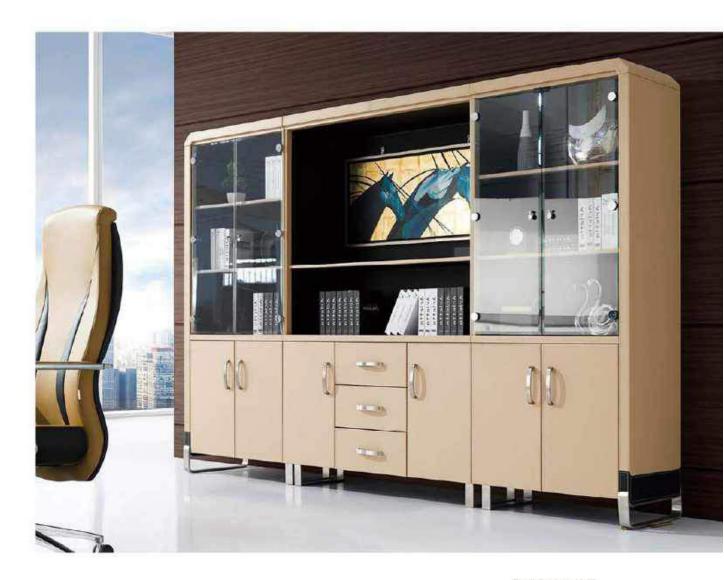

Office Table: F-68 93"Wx73.6"Dx29.9"H Book Cabinet: K-68 118.1"Wx17.7"Dx78.7"H

#### The best choice of office furniture

An ingenious design influenced by modern furniture and chinese aesthetics combined to create a simple yet elegant pieces of furniture. Each piece was masterfully crafted to not only allow for an effcient work space but an inspirational one as well.