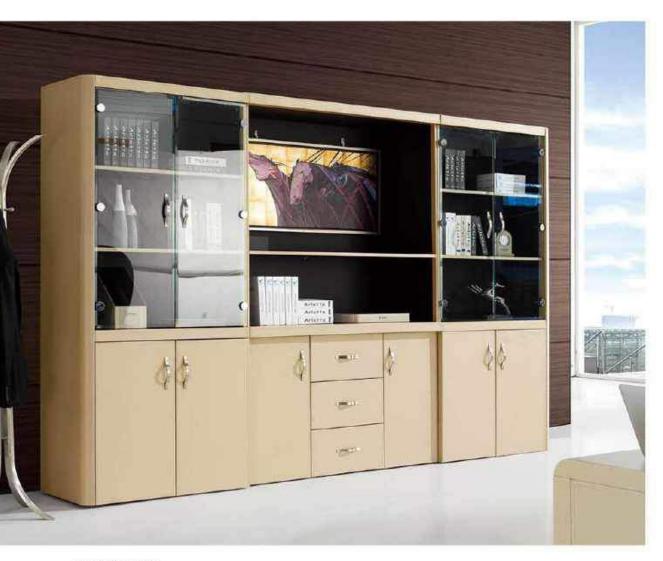

manship of these beautiful pieces of furniture creates a comfortable and efficient work space. This is achieved by combining simple shape and minimal lines to create maximum storage and use. With a vast combination of design styles each work area will feel more like a creative inspirational space.









Book Cabinet: K-66 122"Wx2.7"Dx78.7"H



Office Table: F-62 93"Wx86.6"Dx29.9"H

#### The best choice of office furniture

Focusing on superior quality and practical function these pieces are able to fit in any work space environment. Additional organziation and storage are provided by book cabinets that match your desired design that makes your space practical and comfortable.

#### OFFICE TABLE



K-66A



K-66B 35.4"Wx18.6"Dx78.7"H 51.2"Wx18.6"Dx78.7"H 35.4"Wx18.6"Dx78.7"H



K-66C





Book Cabinet: K-66 122"Wx18.5"Dx78.7"H





Office Table: F-66 92.5"Wx85"Dx30"H

#### The best choice of office furniture

In a busy work environment these high density and sturdy units can help support your work flow no matter the volume of people or files.







K-66B 51.2"Wx18.5"Dx78.7"H



K-66C 35.4"Wx18.5"Dx78.7"H



The best choice of office furniture

We strive for consistency and harmoney in our desgin in order to create a certain atmosphere perfect for your work space needs. Ofice Table: F-66 92.9"Wx85"Dx29.9"H Book Cabinet: K-66 122"Wx18.5"Dx78.7"H

#### The best choice of office furniture

A simple desk designed using unique shapes is perfect for a high efficiency enterpirse. The finsh material makes for a luxurious appearance and sturdy build allows this piece to remain tim