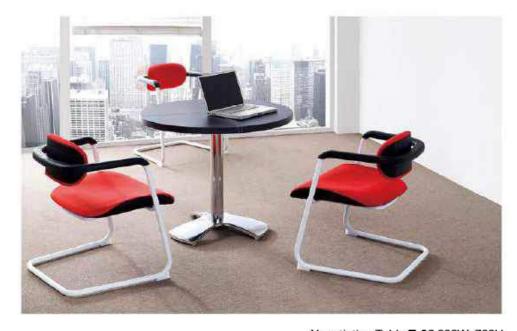

and fashion. The free concentration exquisite and luxur. Superb nobility is represented from different angles of spaces. These thought provoking pieces is great for any office setting.







Office Table: F-26 2380Wx2400Dx770H Book Cabinet: K-09A 1200Wx400Dx2000H K-09B 1200Wx400Dx2000H

Book Shelf: K-19 16000Wx400Dx1835H Tea Table: T-03 1300Wx700Dx380D



Manager Table

F-26

2400Wx2400Dx770H

Cabinet

K-09A

1200Wx400Dx2000H

Cabinet

K-09B

1200Wx400Dx2000H





Negotiation Table: T-27 900Wx760H

### Design The best choice of office furniture

Consistent matching gives us the feling of nobility. Corner desks add to the convenience of use, naturally echoing the bookcase continuation the exquisite style. demonstrating respectable possible of the user



Negotiation Table: T-05 900Wx760H



Negotiation Table: T-06 900Wx760H

#### The best choice of office furniture

Simple designed executive desk set, whatever main desk, drawer combination bookcase or various storage space inside bookcase. These well crafted wooden pieces give you multiple function that focuses on efficiency.







Office table: **F-25** 1600Wx800Dx760H



### JIADIAN series+

MODEL: Office Table: F-25 1800Wx800Dx740H Book cabinet: K-10 740Wx335X740H



Office Table: **F-09** 1650Wx700Dx760H

#### The best choice of office furniture

Idea originated from Italian classic design. Executive series is made with superior European elegance and sturdy material. This series included executive table set, file cabinets, office sofa, etc. different variety to fit you office needs.





Office Table: **F-08** 1780Wx76