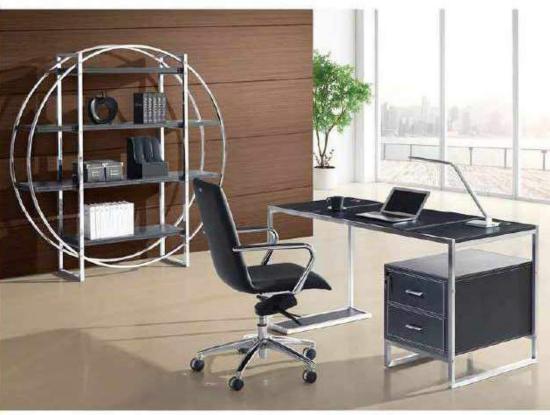

#### WARNOCK

# Executive Office Set

With strong steel legs matched with the walnut grain color panels is simple yet eye catching. The soft close hardware, and calm colors allows for a quiter and calmer office work experience.

WARNOCK-BT-001

With our professional team, delicate and accurate craftmanship we will surely provide you with an office environment that with lofty and elgant quality.

WARNOCK-BT-004