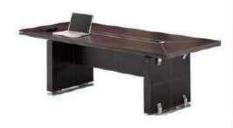

Meeting Table F-22 2400Wx1200Dx760H

#### OFFICE TABLE

Office Table: F-23 3600Wx1500Dx770H Book shelf: K-02 1500Wx320Dx1800H

Meeting Table F-23 3600Wx1500Dx770H

The best choice of office furniture
Striving to create certain atmosphere, striving for consistency and harmony in design and material. Allows the space to transform from mundane to outstanding