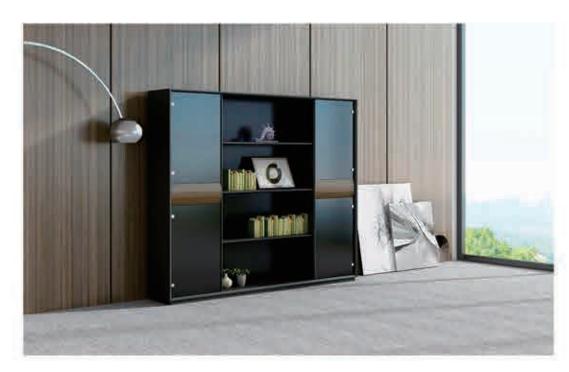

Office Table: F-68 93"Wx73.6"Dx29.9"H Book Cabinet: K-68 118.1"Wx17.7"Dx78.7"H

#### The best choice of office furniture

An ingenious design influenced by modern furniture and chinese aesthetics combined to create a simple yet elegant pieces of furniture. Each piece was masterfully crafted to not only allow for an effcient work space but an inspirational one as well.