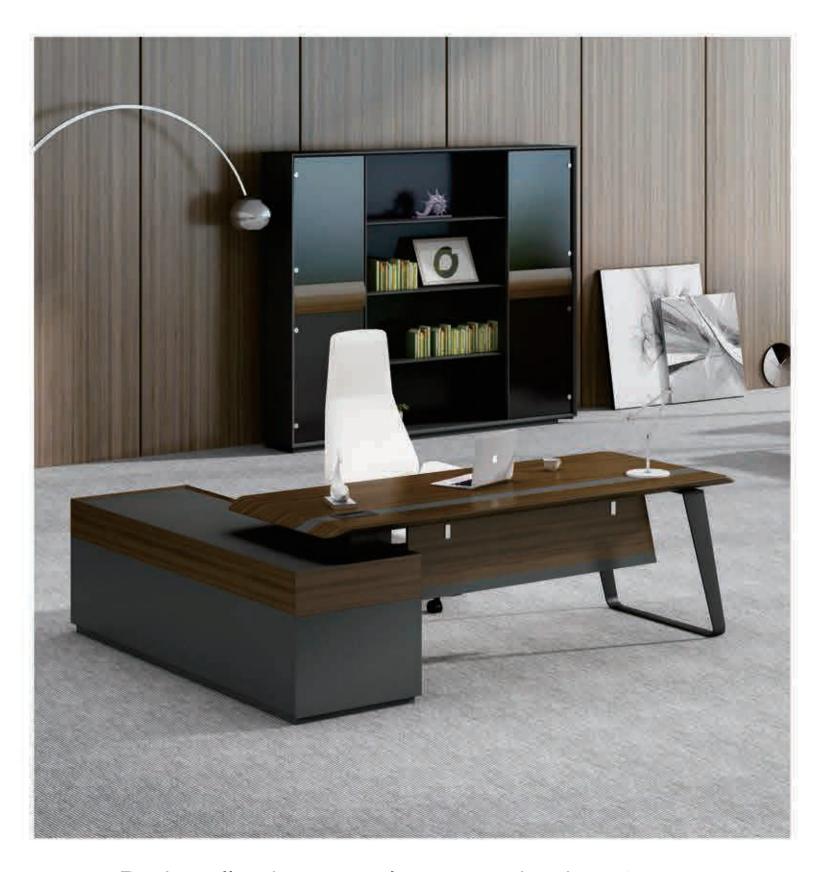

# Executive Office Set

With strong steel legs matched with the walnut grain color panels is simple yet eye catching. The soft close hardware, and calm colors allows for a quiter and calmer office work experience.

WARNOCK-BT-001

With our professional team, delicate and accurate craftmanship we will surely provide you with an office environment that with lofty and elgant quality.

WARNOCK-BT-004