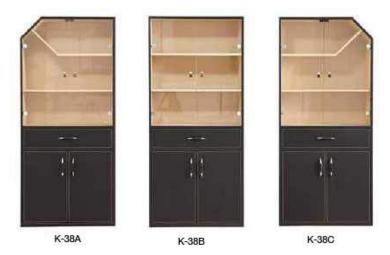

#### The best choice of office furniture

While striving to create certain atmospher we focus on consistency that harmonizes the design. Sturdy and durable features makes this an outstanding option for any office or workspace.

Office Table: F-38 106"Wx39"Dx79"H Book Cabinet: K-38A K-38B K-38C 35"Wx16"Dx79"H Deputy Cabinet: C-38 79"Wx20"Dx28"H

Manager Table:

F-38

106°Wx39°Dx30°H

Cabinet:

K-38ABC

106"Wx16Dx79"H

Cabinet::