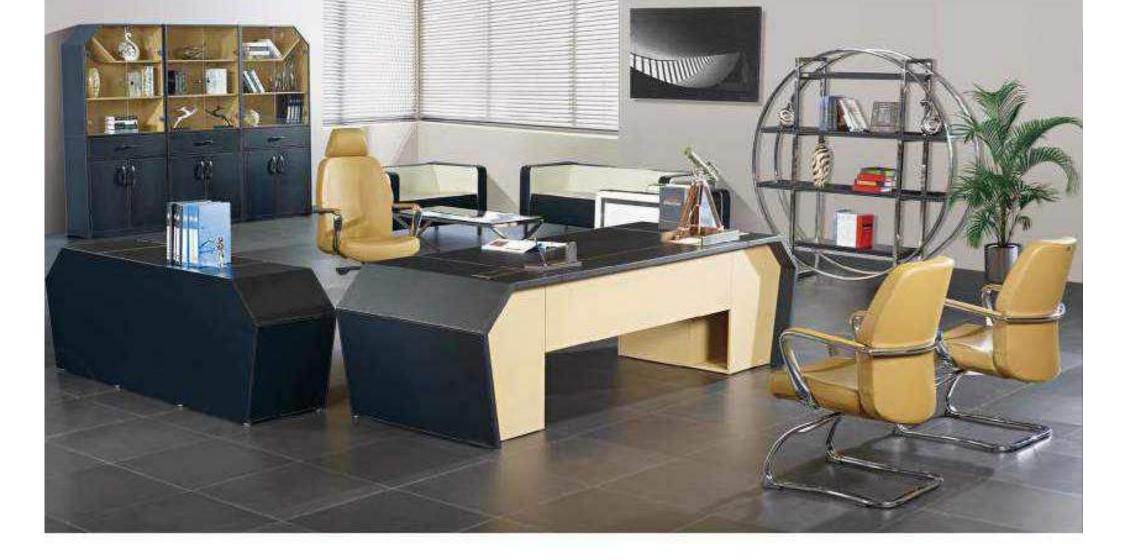

# Executive Office Set

With strong steel legs matched with the walnut grain color panels is simple yet eye catching. The soft close hardware, and calm colors allows for a quiter and calmer office work experience.

WARNOCK-BT-001

With our professional team, delicate and accurate craftmanship we will surely provide you with an office environment that with lofty and elgant quality.

WARNOCK-BT-004

#### WARNOCK

# Traditional Office Partition

With a modern melamine desktop, steel legs, and 3 extension drawers. This style and design allows for an efficient close work environment.

#### WARNOCK-ZYZ-001

Office Table: **F-68** 92.9"Wx73.6"Dx29.13"H