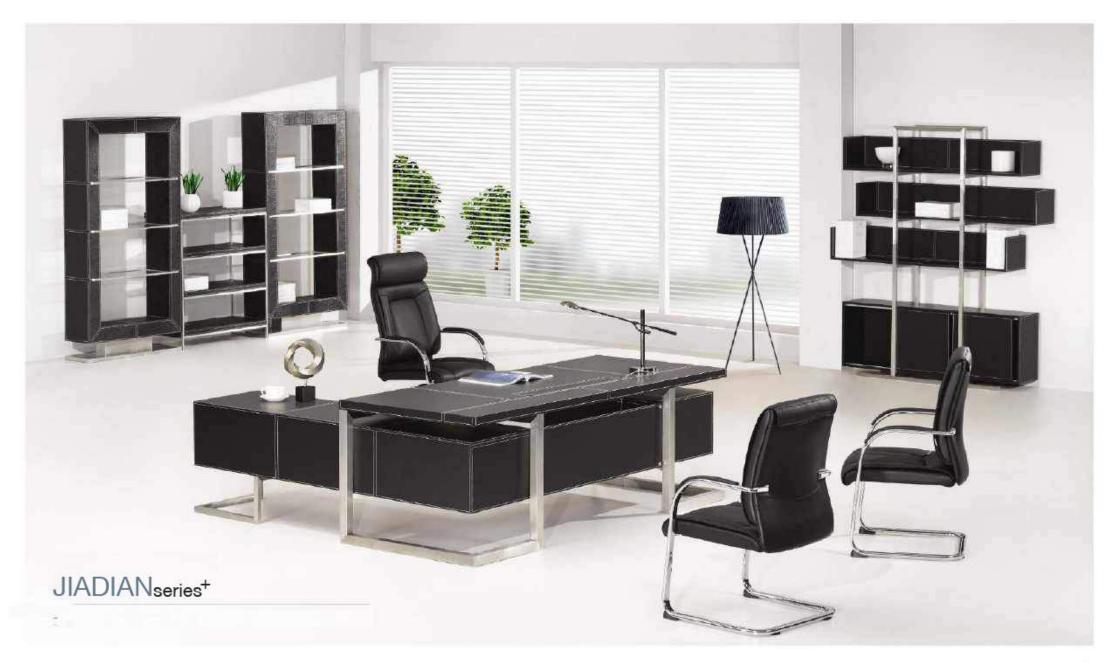

iture

Striaght line is the most beaufitful lines but also it is the easiest way to reveal defects, Challenge yourt taste with sophisticated craft that creates a steadfast magic atmosphere.



Office Table: F-19 2170Wx1900Dx750H Book Cabinet: K-10 740Wx380Dx740H Book Shelf: K-04 1800Wx400Dx2200H Tea Table: T-08 1400Wx600D460H

















The erognomic feel of this modern day luxury office is what this line brings to your work space. With its sleek lines, and its sophisticated feel you can realy be inspired when working at these



THE BEST CHOICE OF OFICE FURNITURE

### DESIGN IDEA

New office series explore new and attraactive geomery furniture and design inspiration. These products are design for elegance





Office table: F-07 2200Wx2050Dx750H

Book shelf K-04 1800Wx400Dx2200H













### The best choice of office furniture

Simple yet elegant designed executive desk set. Whatver main desk, drawer combination bookcase or various storage well made with wood. Focused on superior quarlity and practical taste. Combine style deisign and multiple function, and paractical.

#### OFFICE TABLE



Office Table: F-06: 2100Wx1900Dx750H

The best choice of office furniture

The traditional shaping along with the contrast between light and dark colors can make any area pop, and yet keep its elegance.



Office Table: F-05 2400Wx2100Dx750H



THE BEST CHOICE OF OFFICE FURNITURE

# Design Idea

Idea originated from Italian classic design creating this executive series. It is stable clean, and included features are executive table, file cabinet, office sofa, etc al the variety