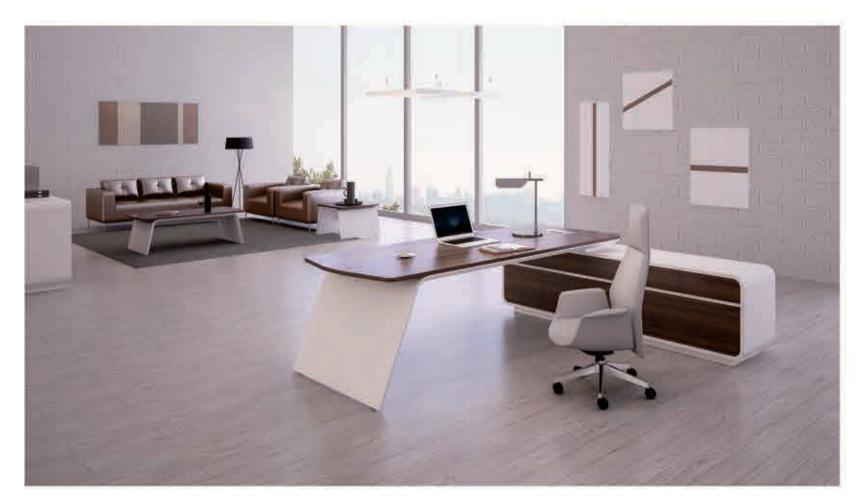

# Executive Office Set

With strong steel legs matched with the walnut grain color panels is simple yet eye catching. The soft close hardware, and calm colors allows for a quiter and calmer office work experience.

WARNOCK-BT-001

With our professional team, delicate and accurate craftmanship we will surely provide you with an office environment that with lofty and elgant quality.

WARNOCK-BT-004