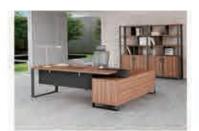

# Executive Office Set

With strong steel legs matched with the walnut grain color panels is simple yet eye catching. The soft close hardware, and calm colors allows for a quiter and calmer office work experience.

WARNOCK-BT-001

With our professional team, delicate and accurate craftmanship we will surely provide you with an office environment that with lofty and elgant quality.

WARNOCK-BT-004