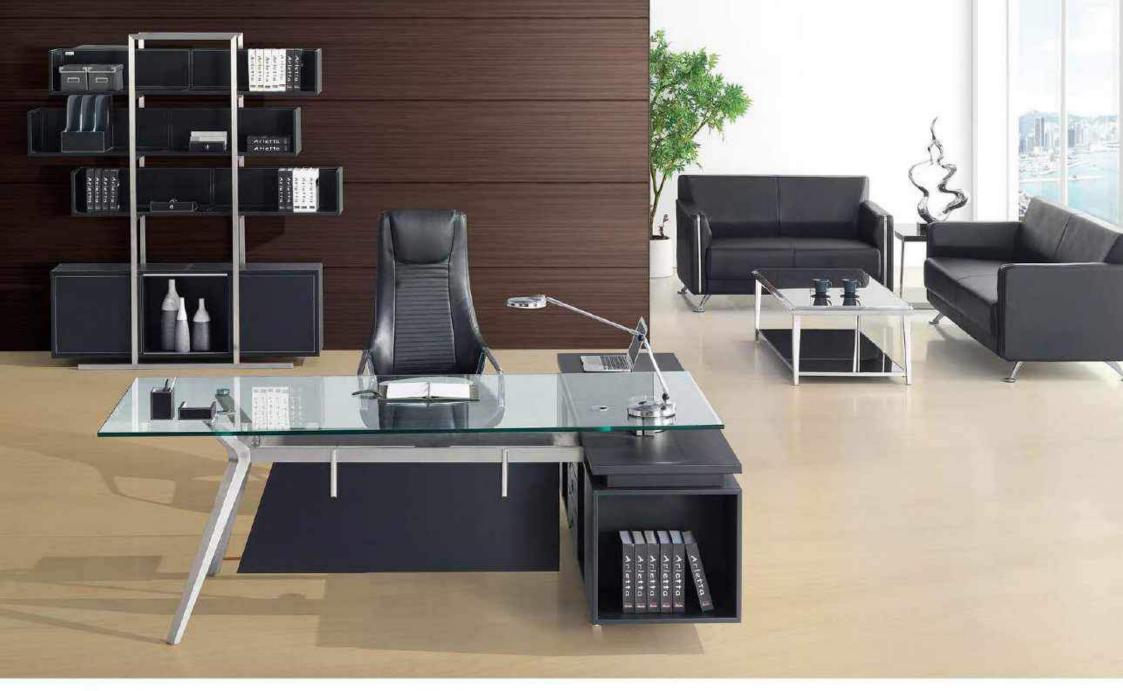

# Executive Office Set

With strong steel legs matched with the walnut grain color panels is simple yet eye catching. The soft close hardware, and calm colors allows for a quiter and calmer office work experience.

WARNOCK-BT-001

With our professional team, delicate and accurate craftmanship we will surely provide you with an office environment that with lofty and elgant quality.

WARNOCK-BT-004