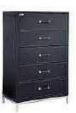

# Traditional Office Partition

With a modern melamine desktop, steel legs, and 3 extension drawers. This style and design allows for an efficient close work environment.

#### WARNOCK-ZYZ-001

Office Table: **F-68** 92.9"Wx73.6"Dx29.13"H