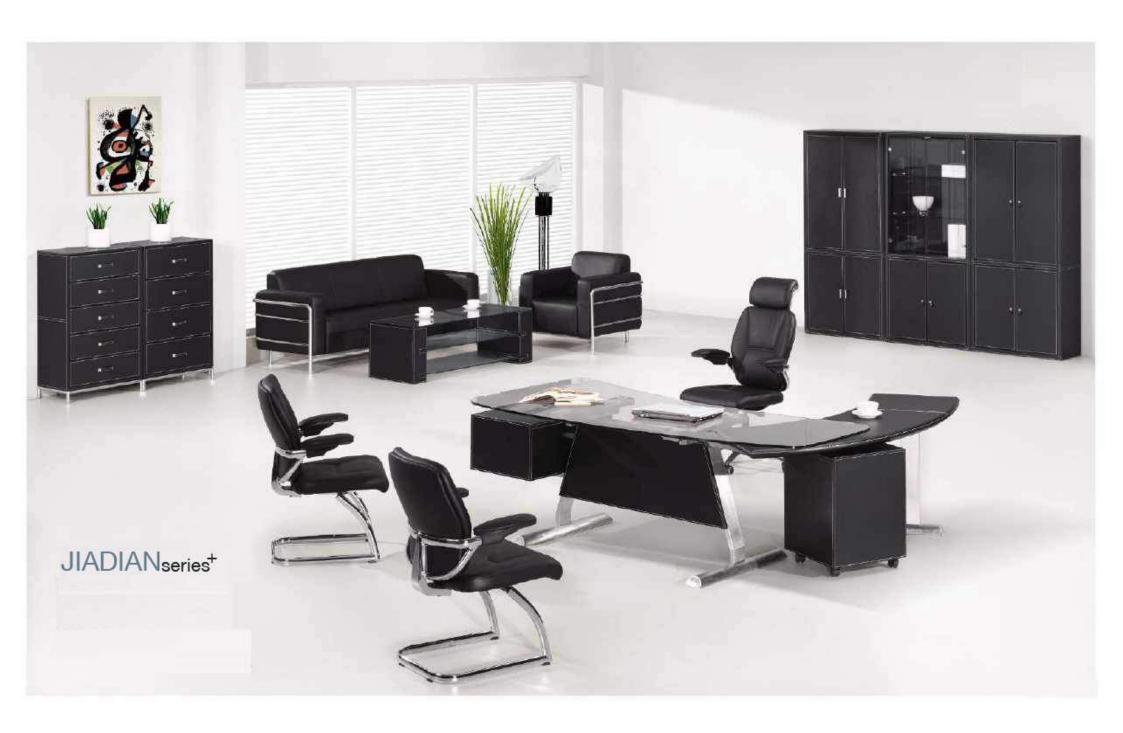

Striaght line is the most beaufitful lines but also it is the easiest way to reveal defects, Challenge yourt taste with sophisticated craft that creates a steadfast magic atmosphere.



Office Table: F-19 2170Wx1900Dx750H Book Cabinet: K-10 740Wx380Dx740H Book Shelf: K-04 1800Wx400Dx2200H Tea Table: T-08 1400Wx600D460H

















The erognomic feel of this modern day luxury office is what this line brings to your work space. With its sleek lines, and its sophisticated feel you can realy be inspired when working at these



THE BEST CHOICE OF OFICE FURNITURE

### DESIGN IDEA

New office series explore new and attraactive geomery furniture and design inspiration. These products are design for elegance





Office table: F-07 2200Wx2050Dx750H

Book shelf K-04 1800Wx400Dx2200H













### The best choice of office furniture

Simple yet elegant designed executive desk set. Whatver main desk, drawer combination bookcase or various storage well made with wood. Focused on superior quarlity and practical taste. Combine style deisign and multiple function, and paractical.

#### OFFICE TABLE



Office Table: F-06: 2100Wx1900Dx750H

The best choice of office furniture

The traditional shaping along with the contrast between light and dark colors can make any area pop, and yet keep its elegance.



Office Table: F-05 2400Wx2100Dx750H



THE BEST CHOICE OF OFFICE FURNITURE

# Design Idea

Idea originated from Italian classic design creating this executive series. It is stable clean, and included features are executive table, file cabinet, office sofa, etc al the variety are r