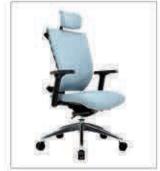

Office Table: F-99 93.7"Wx94.4"Dx31"H

Book Cabinet: K-99 99"Wx19"Dx78.7"H

Years of experience within the industry and integration of ergonomic theory, allows for the production of such perfect chairs. This unique chair has a curve that helps to supor the body allowing for maximum comfort while working.