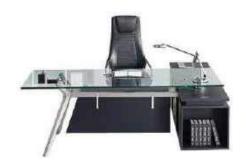

Reception Table: TH-01 130"Wx47"Dx43"H



#### The best choice of office furniture

Simple, prestigous and elegant are the influences of this line. Focusing on smoth lines and bold statements this is the perfect furniture for any executive



#### OFFICE TABLE



Office Table: F-28 2400Wx3600Dx760H Book Cabinet: TK-01A 935"Wx530"Dx2000H TK-01B 935Wx530Dx2000H TK-01C 935Wx530Dx2000H





Book Cabinet: K-06

### The best choice of office furniture

Guided by technology, applied by the creativity of humanity, this modern vangaurd design is sophisticated yet modern. The sole idea of this line of furniture is in essence comfort. The notion of being in an environment so sleek, comfortable, and elegant allows for the efficient mind to continue to inspire.

# **FASHION**

#### OFFICE TABLE





Office Table: F-27 2100Wx1830Dx770H



#### The best choice of office furniture

The blending of western and eastern culture leads you to some surprising results. When you look at these furniture pieces you get a glimpse of the whimsical reality your work place will be tranformed into. The natural and lifelike beauty of this series is unique and perfect for allowing efficiency in the work place.





Office Table: F-20 83"Wx79"Dx30"H





JIADIANseries<sup>+</sup>

#### The best choice of office furniture

Striaght line is the most beaufitful lines but also it is the easiest way to reveal defects, Challenge yourt taste with sophisticated craft that creates a steadfast magic atmosphere.



Office Table: F-19 2170Wx1900Dx750H Book Cabinet: K-10 740Wx380Dx740H Book Shelf: K-04 1800Wx400Dx