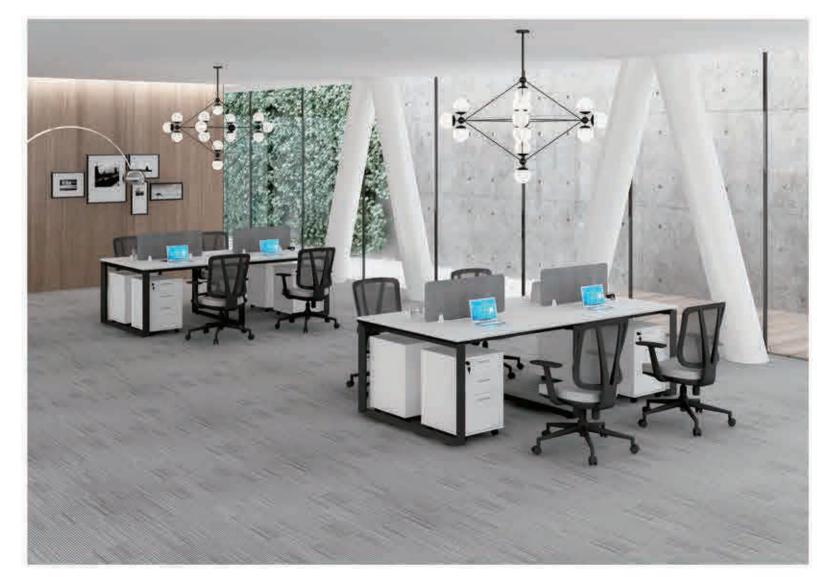

# Traditional Office Partition

With a modern melamine desktop, steel legs, and 3 extension drawers. This style and design allows for an efficient close work environment.

#### WARNOCK-ZYZ-001

Office Table: **F-68** 92.9"Wx73.6"Dx29.13"H