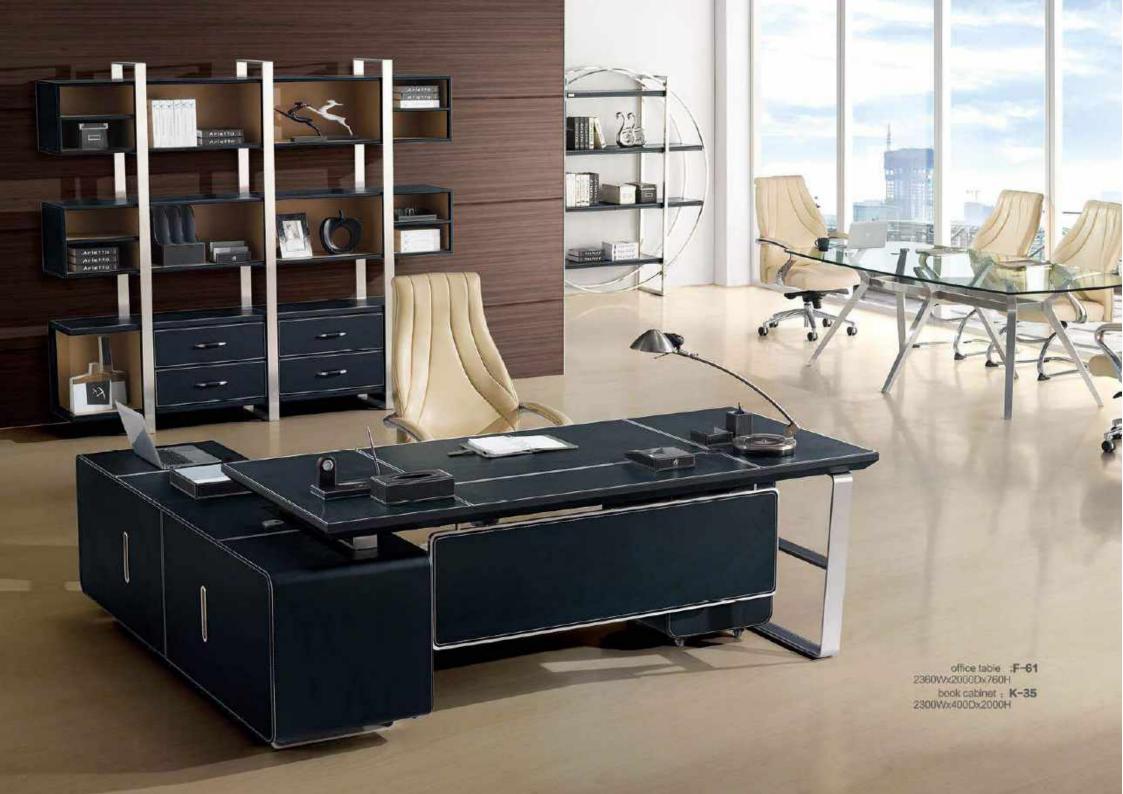

#### OFFICE TABLE

Office Table: F-65 93"Wx83"Dx30.1"H

Book Cabinet: K-88 110"Wx17.7"Dx78.7"H

Office Table: F-61 93"Wx79"Dx30"H

Book Cabinet: K-35 91"Wx16"Dx78.7"H