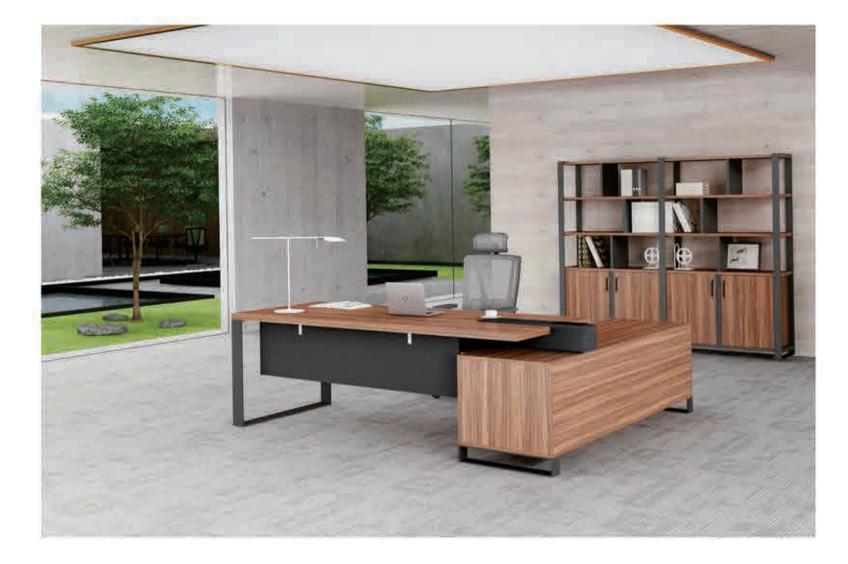

#### WARNOCK

# Executive Office Set

With strong steel legs matched with the walnut grain color panels is simple yet eye catching. The soft close hardware, and calm colors allows for a quiter and calmer office work experience.

WARNOCK-BT-001

With our professional team, delicate and accurate craftmanship we will surely provide you with an office environment that with lofty and elgant quality.

WARNOCK-BT-004