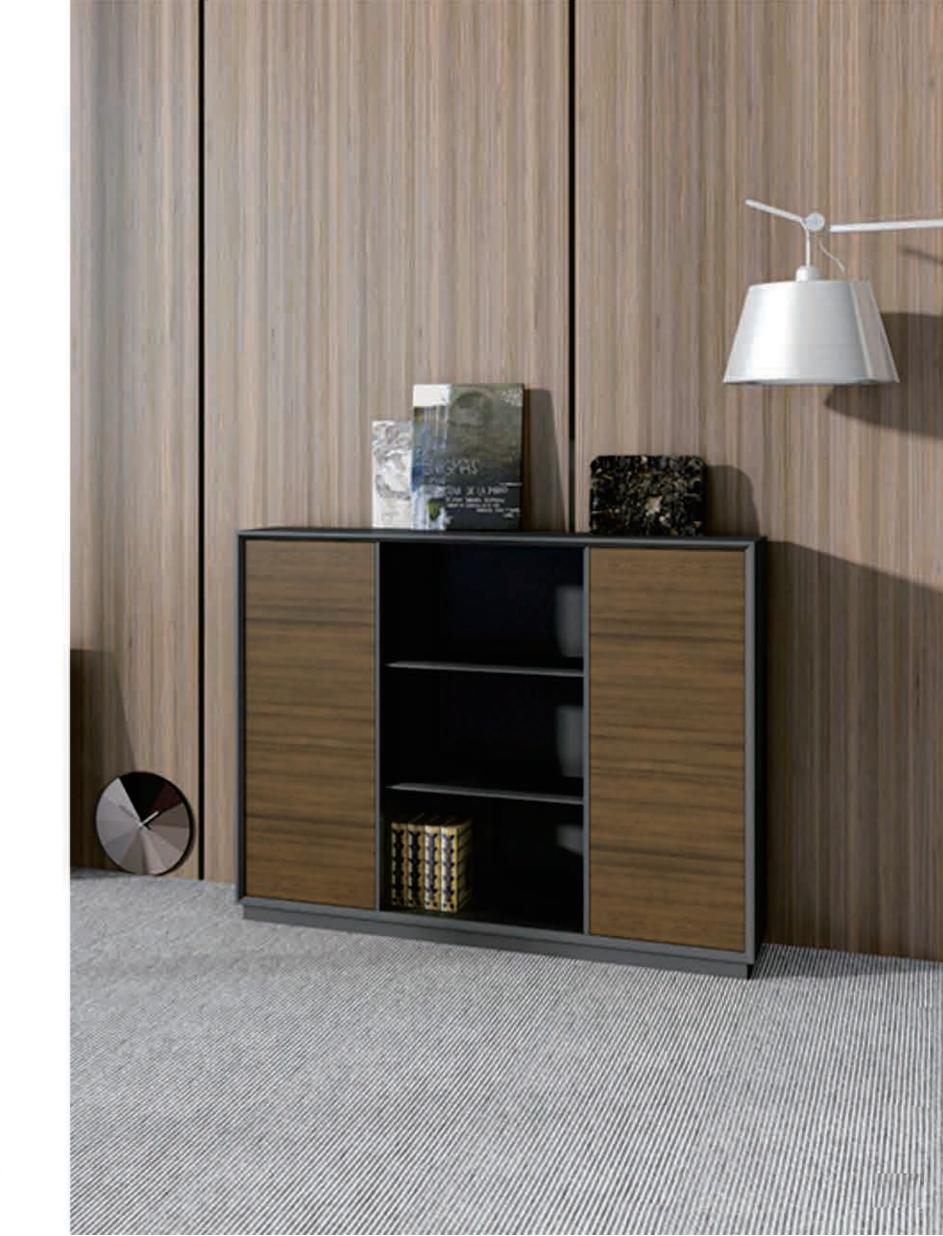

#### The best choice of office furniture

Focusing on superior quality and practical function these pieces are able to fit in any work space environment. Additional organziation and storage are provided by book cabinets that match your desired design that makes your space practical and comfortable.

#### OFFICE TABLE

K-66A

K-66B 35.4"Wx18.6"Dx78.7"H 51.2"Wx18.6"Dx78.7"H 35.4"Wx18.6"Dx78.7"H

K-66C

Book Cabinet: K-66 122"Wx18.5"Dx78.7"H

Office Table: F-66 92.5"Wx85"Dx30"H