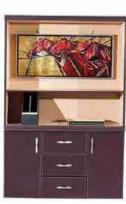

#### The best choice of office furniture

In a busy work environment these high density and sturdy units can help support your work flow no matter the volume of people or files.

K-66B 51.2"Wx18.5"Dx78.7"H

K-66C 35.4"Wx18.5"Dx78.7"H

The best choice of office furniture

We strive for consistency and harmoney in our desgin in order to create a certain atmosphere perfect for your work space needs. Ofice Table: F-66 92.9"Wx85"Dx29.9"H Book Cabinet: K-66 122"Wx18.5"Dx78.7"H