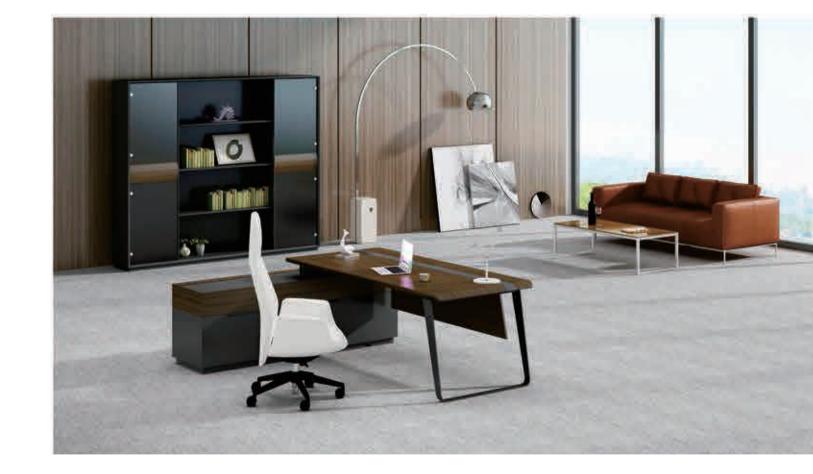

# Executive Office Set

With strong steel legs matched with the walnut grain color panels is simple yet eye catching. The soft close hardware, and calm colors allows for a quiter and calmer office work experience.

WARNOCK-BT-001

With our professional team, delicate and accurate craftmanship we will surely provide you with an office environment that with lofty and elgant quality.

WARNOCK-BT-004