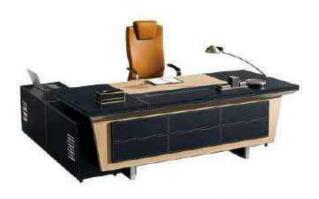

#### WARNOCK-ZYZ-001

Office Table: **F-68** 92.9"Wx73.6"Dx29.13"H

Office Table: F-68 93"Wx73.6"Dx29.9"H Book Cabinet: K-68 118.1"Wx17.7"Dx78.7"H