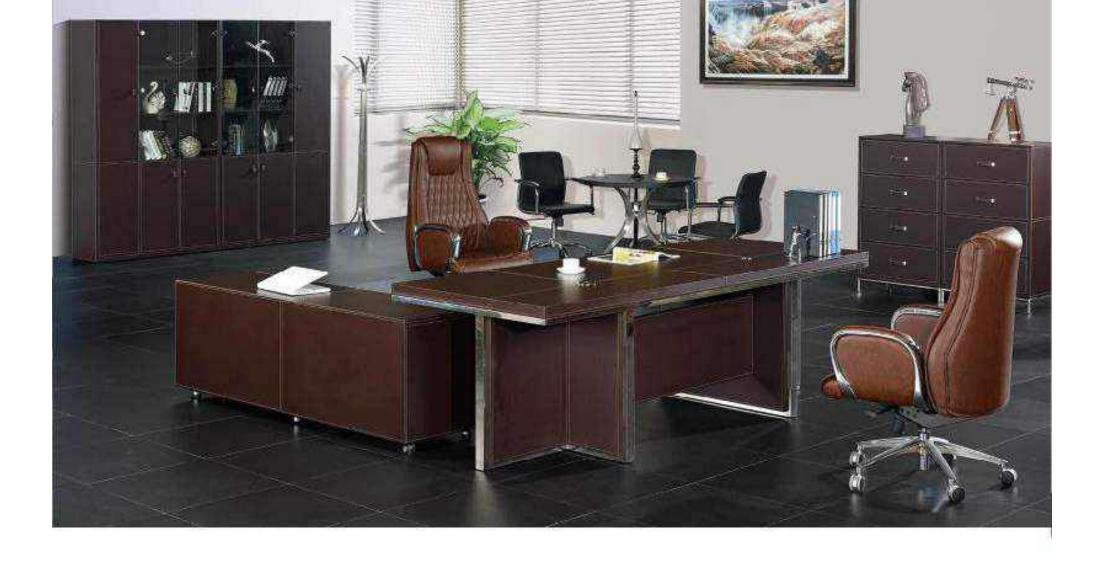

# Executive Office Set

With strong steel legs matched with the walnut grain color panels is simple yet eye catching. The soft close hardware, and calm colors allows for a quiter and calmer office work experience.

WARNOCK-BT-001

With our professional team, delicate and accurate craftmanship we will surely provide you with an office environment that with lofty and elgant quality.

WARNOCK-BT-004

#### WARNOCK

# Traditional Office Partition

With a modern melamine desktop, steel legs, and 3 extension drawers. This style and design allows for an efficient close work environment.

#### WARNOCK-ZYZ-001

Office Table: **F-68** 92.9"Wx73.6"Dx29.13"H