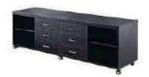

1311

MODEL: K-68 ( A+B+C ) SIZE: 3000Wx4500X2000H

MODEL: K-66 ( A+B+C ) SIZE: 3100Wx470Dx2000H

MODEL: K-66 ( A+B+C) SIZE: 3100Wx470Dx2000H

MODEL: K-88 ( A+B+C ) SIZE: 2800Wx450Dx2000H

MODEL: K-33 ( A+B+C ) SIZE: 2700Wx400Dx2000H

MODEL: K-99 ( A +B+C ) SIZE: 25 10Wx480Dx2000H

MODEL: TK-02 SIZE: 240Wx4000Dx2000H

MODEL: K-38 (A+C) SIZE: 1800Wx400Dx2000H

MODEL: K-39 ( A+B+C ) SIZE: 3600Wx450Dx2020H

MODEL: K-39 ( A+B ) SIZE: 1200Wx400Dx2000H

MODEL: K-38 ( A+B+C ) SIZE: 2700Wx400Dx2000H

MODEL: K-33 ( A+B+C ) SIZE: 270Wx400Dx2000H

MODEL: K-02 SIZE: 1500Wx320Dx1800H

MODEL: K-35 SIZE: 2300Wx400Dx2000H

MODEL: K-10

SIZE: 740Wx380Dx740H

MODEL: K-03 SIZE: 1200Wx360D1900H

MODEL: C-05+C-04+C-05

SIZE: 3000Wx300Dx1970H

MODEL: C-05 SIZE: 1000Wx300Dx1970H

MODEL: C-04 SIZE: 1000Wx300Dx1140H

MODEL: K-06 SIZE: 1600Wx360Dx1950H

MODEL: K-01 SIZE: 500Wx360Dx1800H

MODEL: K-100 SIZE: 590WX330Dx420H

MODEL: K-04 SIZE: 1800Wx400Dx2200H

MODEL: K-19 SIZE: 1600Wx400Dx1835H

MODEL: K-20 SIZE: 1740Wx410Dx19790H

H-01

H-02

H-03

MODEL: 2

MODEL: C-12 SIZE: 1800Wx550Dx600H

MODEL: C-10 SIZE: 2000Wx500Dx900H

MODEL: C-03 SIZE: 1600Wx450Dx660H

MODEL-C-09 SIZE: 70Wx400dX1150H

MODEL: C-08 SIZE: 700Wx400Dx1150H

MODEL: B-01 SIZE: 450Wx450Dx558H

MODEL: T-08 SIZE: 1400Wx600Dx460H

MODEL: T-02 SIZE: 1300Wx700Dx390H

MODEL: T-03 SIZE: 1300Wx700Dx380H

MODEL: T-48 SIZE: 1548Wx750Dx380H

MODEL: T-38 SIZE: 1400Wx700Dx380H

MODEL: E-26 SIZE: 1800Wx500Dx750H

MODEL: C-38 SIZE: 2000Wx500Dx700H

MODEL: C-63 SIZE: 2030Wx500Dx820H

MODEL: W-03 SIZE: 2000Wx500Dx750H