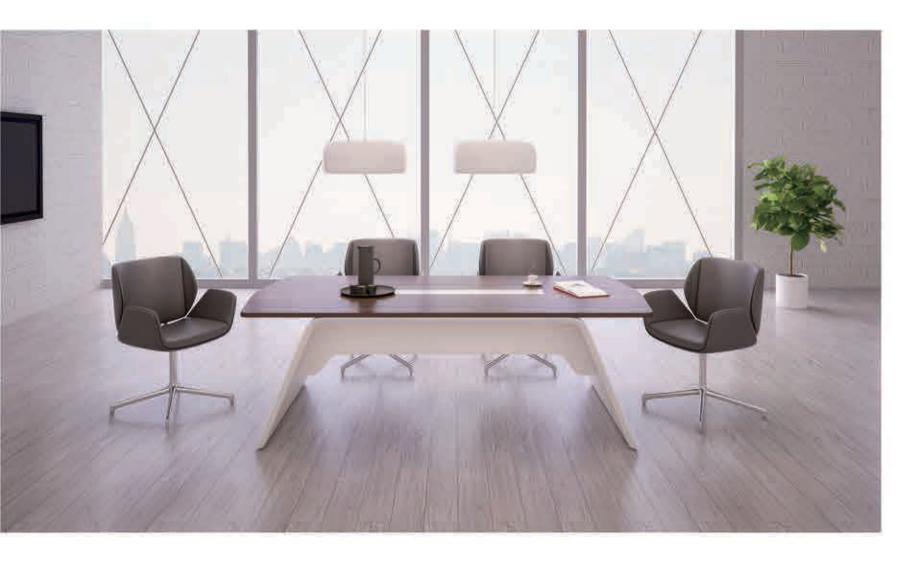

### BAIN

Original design, with ingenious craftsman ship. From the Northern European Style- simple but exquistie design.

#### BAIN

### BAIN

An efficient work space with multipe combinations of arrangments from 1-to-1 +. This style is meant for close work environment.