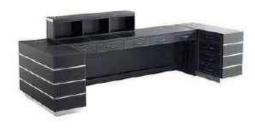

# Executive Office Set

With strong steel legs matched with the walnut grain color panels is simple yet eye catching. The soft close hardware, and calm colors allows for a quiter and calmer office work experience.

WARNOCK-BT-001

With our professional team, delicate and accurate craftmanship we will surely provide you with an office environment that with lofty and elgant quality.

WARNOCK-BT-004