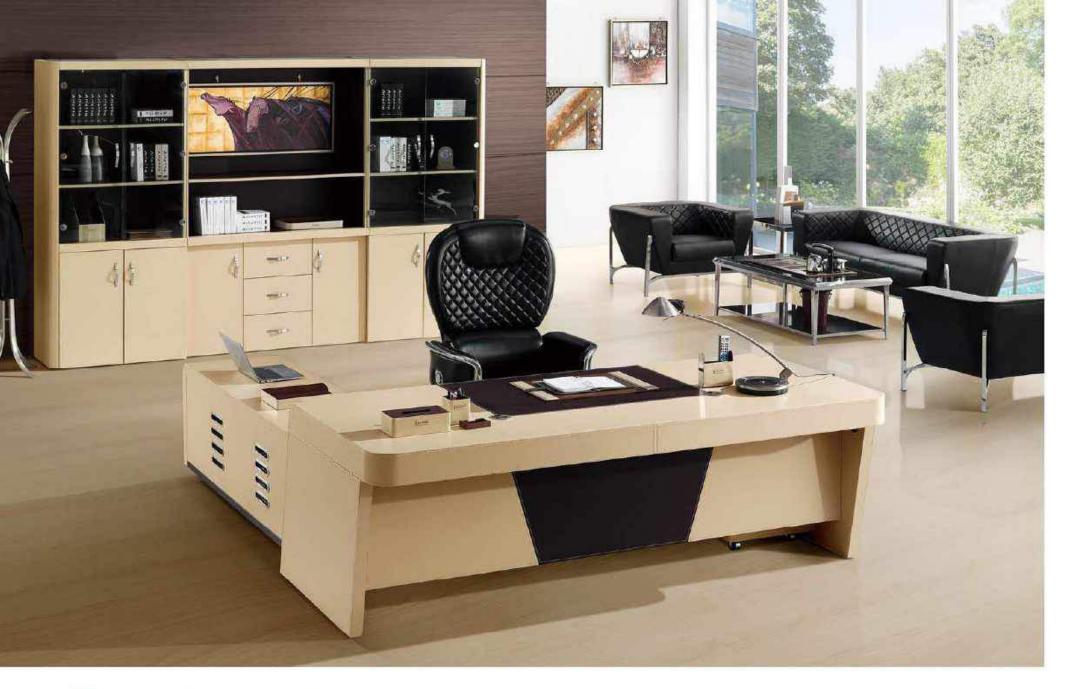

Office Table: F-68 93"Wx73.6"Dx29.9"H Book Cabinet: K-68 118.1"Wx17.7"Dx78.7"H

#### The best choice of office furniture

An ingenious design influenced by modern furniture and chinese aesthetics combined to create a simple yet elegant pieces of furniture. Each piece was masterfully crafted to not only allow for an effcient work space but an inspirational one as well.