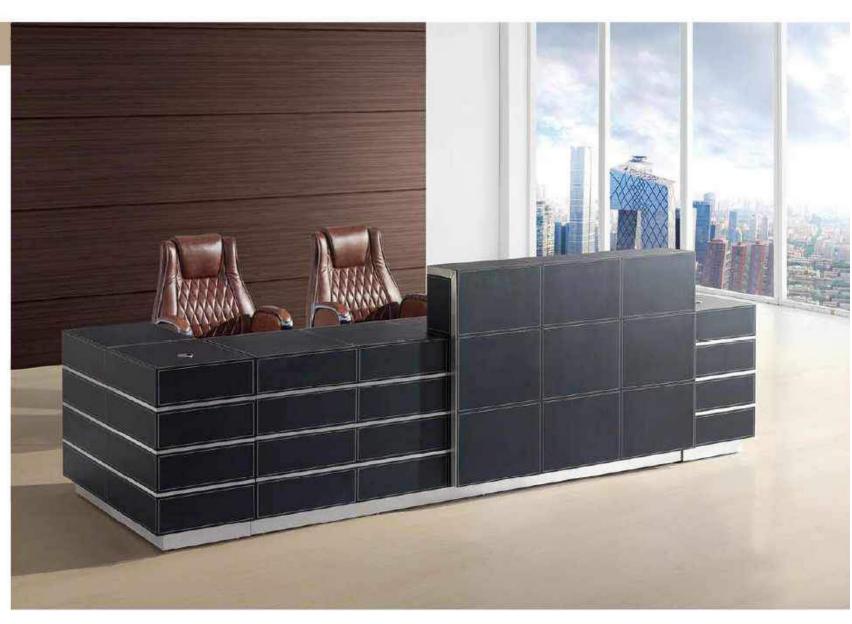

# Design Idea

Easy to use and with a varity of sizes, this Italian influenced design is perfect for any office. This series included executive table set, cabinet, and office sofa.

Reception Table: TH-01 130"Wx47"Dx43"H