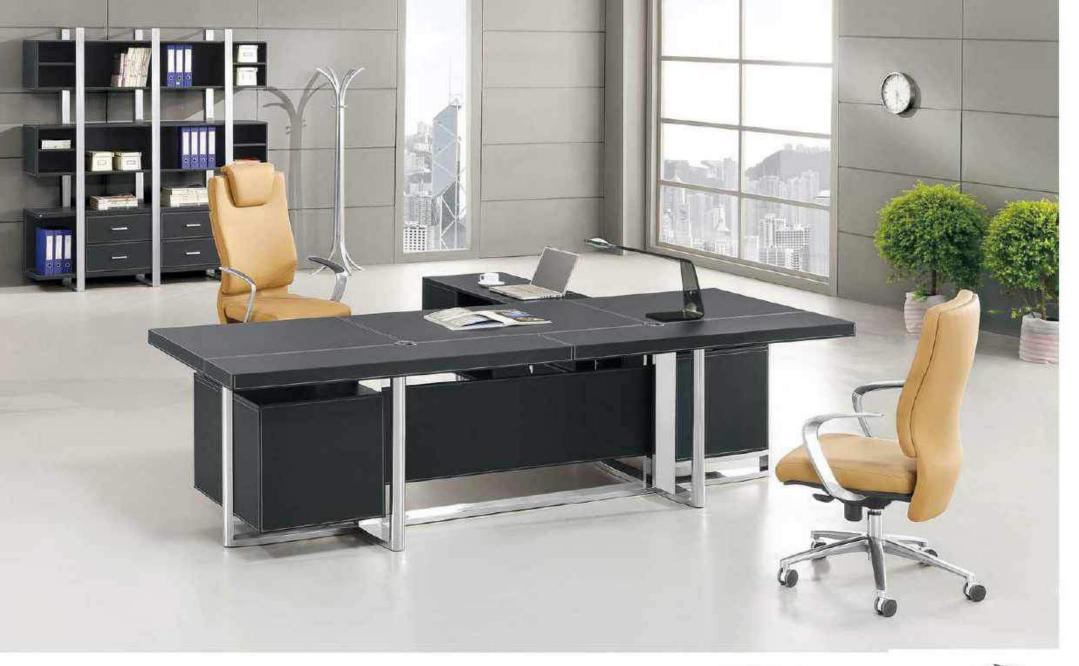

# Traditional Office Partition

With a modern melamine desktop, steel legs, and 3 extension drawers. This style and design allows for an efficient close work environment.

#### WARNOCK-ZYZ-001

Office Table: **F-68** 92.9"Wx73.6"Dx29.13"H