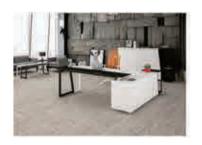

#### The unconventional design idea

The elegant coexistence of fashion, simplicity, and luxury is represented in this line. The unique angles and lines make each piece more than just a classic style but a classic statement!

Office Table: F-68 93"Wx73.6"Dx29.9"H Book Cabinet: K-68 118.1"Wx17.7"Dx78.7"H