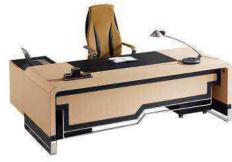

# Traditional Office Partition

With a modern melamine desktop, steel legs, and 3 extension drawers. This style and design allows for an efficient close work environment.

#### WARNOCK-ZYZ-001

Office Table: **F-68** 92.9"Wx73.6"Dx29.13"H