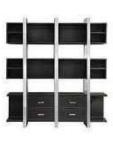

d through tradition and designed for effiency this line can transform any workspace into an inspirational space.







Meeting Table: F-06A: 2200Wx1000Dx770H Book Cabinet: K-01 600Wx360Dx1800H



1311

MODEL: K-68 ( A+B+C ) SIZE: 3000Wx4500X2000H

MODEL: K-66 ( A+B+C ) SIZE: 3100Wx470Dx2000H



MODEL: K-66 ( A+B+C) SIZE: 3100Wx470Dx2000H



MODEL: K-88 ( A+B+C ) SIZE: 2800Wx450Dx2000H



MODEL: K-33 ( A+B+C ) SIZE: 2700Wx400Dx2000H

MODEL: K-99 ( A +B+C ) SIZE: 25 10Wx480Dx2000H



MODEL: TK-02 SIZE: 240Wx4000Dx2000H



MODEL: K-38 (A+C) SIZE: 1800Wx400Dx2000H



MODEL: K-39 ( A+B+C ) SIZE: 3600Wx450Dx2020H



MODEL: K-39 ( A+B ) SIZE: 1200Wx400Dx2000H





MODEL: K-38 ( A+B+C ) SIZE: 2700Wx400Dx2000H

MODEL: K-33 ( A+B+C ) SIZE: 270Wx400Dx2000H







MODEL: K-02 SIZE: 1500Wx320Dx1800H



MODEL: K-35 SIZE: 2300Wx400Dx2000H



MODEL: K-10

SIZE: 740Wx380Dx740H



MODEL: K-03 SIZE: 1200Wx360D1900H



MODEL: C-05+C-04+C-05

SIZE: 3000Wx300Dx1970H





MODEL: C-05 SIZE: 1000Wx300Dx1970H



MODEL: C-04 SIZE: 1000Wx300Dx1140H



MODEL: K-06 SIZE: 1600Wx360Dx1950H



MODEL: K-01 SIZE: 500Wx360Dx1800H



MODEL: K-100 SIZE: 590WX330Dx420H



MODEL: K-04 SIZE: 1800Wx400Dx2200H



MODEL: K-19 SIZE: 1600Wx400Dx1835H



MODEL: K-20 SIZE: 1740Wx410Dx19790H



H-01





H-02



H-03

MODEL: 2







MODEL: C-12 SIZE: 1800Wx550Dx600H

MODEL: C-10 SIZE: 2000Wx500Dx900H

MODEL: C-03 SIZE: 1600Wx450Dx660H







MODEL-C-09 SIZE: 70Wx400dX1150H

MODEL: C-08 SIZE: 700Wx400Dx1150H

MODEL: B-01 SIZE: 450Wx450Dx558H







MODEL: T-08 SIZE: 1400Wx600Dx460H

MODEL: T-02 SIZE: 1300Wx700Dx390H

MOD