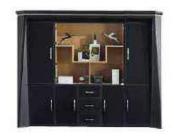

#### WARNOCK

# Executive Office Set

With strong steel legs matched with the walnut grain color panels is simple yet eye catching. The soft close hardware, and calm colors allows for a quiter and calmer office work experience.

WARNOCK-BT-001

With our professional team, delicate and accurate craftmanship we will surely provide you with an office environment that with lofty and elgant quality.

WARNOCK-BT-004