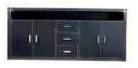

# Traditional Office Partition

With a modern melamine desktop, steel legs, and 3 extension drawers. This style and design allows for an efficient close work environment.

#### WARNOCK-ZYZ-001

Office Table: **F-68** 92.9"Wx73.6"Dx29.13"H