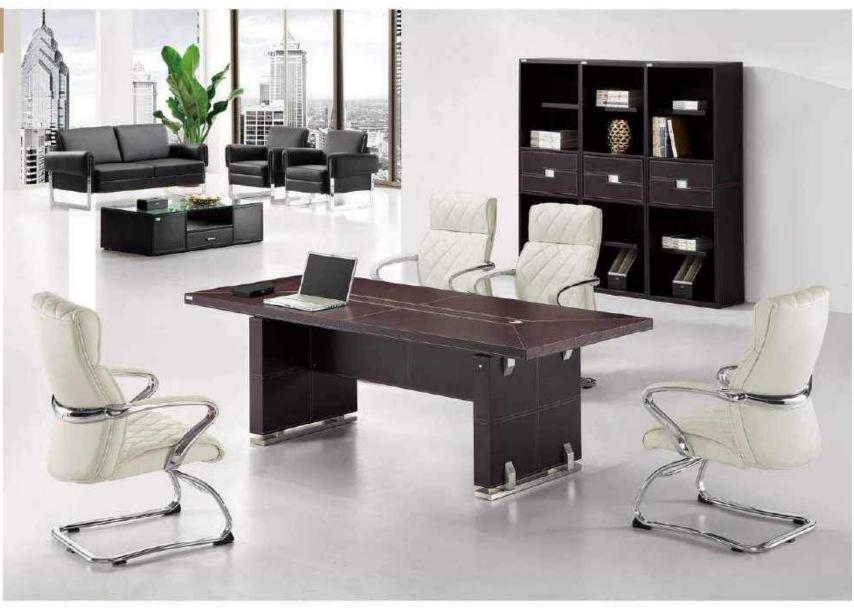

# Executive Office Set

With strong steel legs matched with the walnut grain color panels is simple yet eye catching. The soft close hardware, and calm colors allows for a quiter and calmer office work experience.

WARNOCK-BT-001

With our professional team, delicate and accurate craftmanship we will surely provide you with an office environment that with lofty and elgant quality.

WARNOCK-BT-004