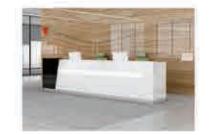

# Design Idea

Easy to use and with a varity of sizes, this Italian influenced design is perfect for any office. This series included executive table set, cabinet, and office sofa.

Reception Table: TH-01 130"Wx47"Dx43"H