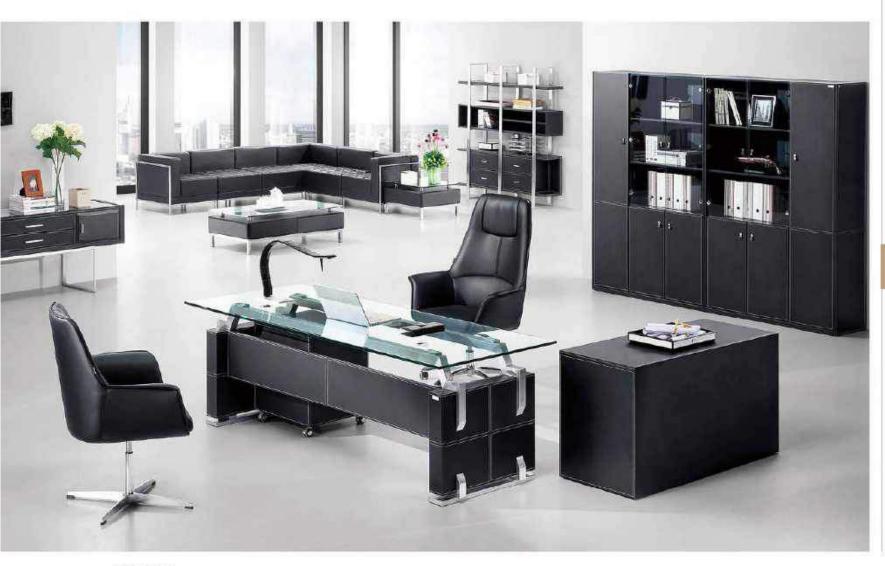

#### WARNOCK

# Executive Office Set

With strong steel legs matched with the walnut grain color panels is simple yet eye catching. The soft close hardware, and calm colors allows for a quiter and calmer office work experience.

WARNOCK-BT-001

With our professional team, delicate and accurate craftmanship we will surely provide you with an office environment that with lofty and elgant quality.

WARNOCK-BT-004

# Traditional Office Partition

With a modern melamine desktop, steel legs, and 3 extension drawers. This style and design allows for an efficient close work environment.

#### WARNOCK-ZYZ-001

Office Table: **F-68** 92.9"Wx73.6"Dx29.13"H