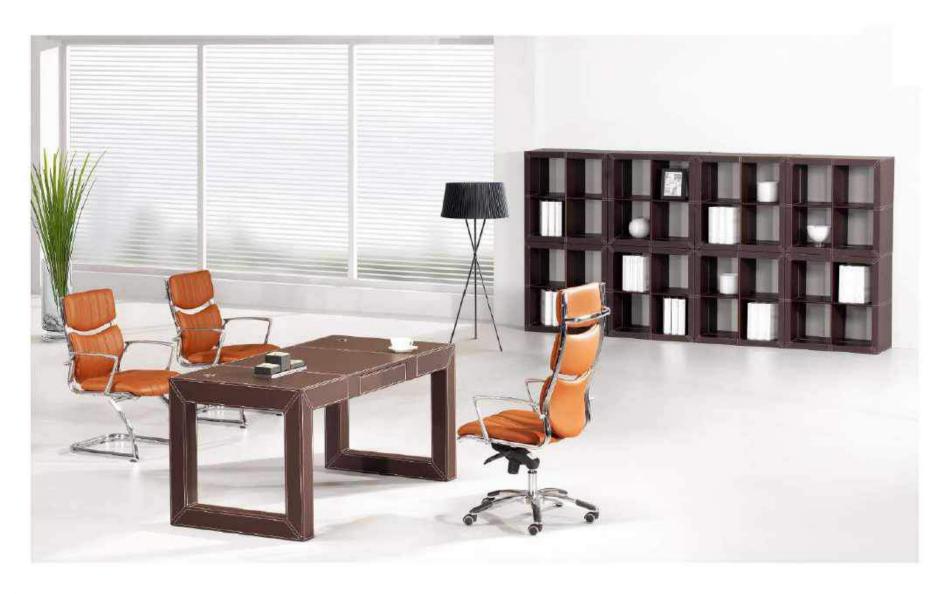

# Executive Office Set

With strong steel legs matched with the walnut grain color panels is simple yet eye catching. The soft close hardware, and calm colors allows for a quiter and calmer office work experience.

WARNOCK-BT-001

With our professional team, delicate and accurate craftmanship we will surely provide you with an office environment that with lofty and elgant quality.

WARNOCK-BT-004

#### WARNOCK

# Traditional Office Partition

With a modern melamine desktop, steel legs, and 3 extension drawers. This style and design allows for an efficient close work environment.

#### WARNOCK-ZYZ-001

Office Table: **F-68** 92.9"Wx73.6"Dx29.13"H