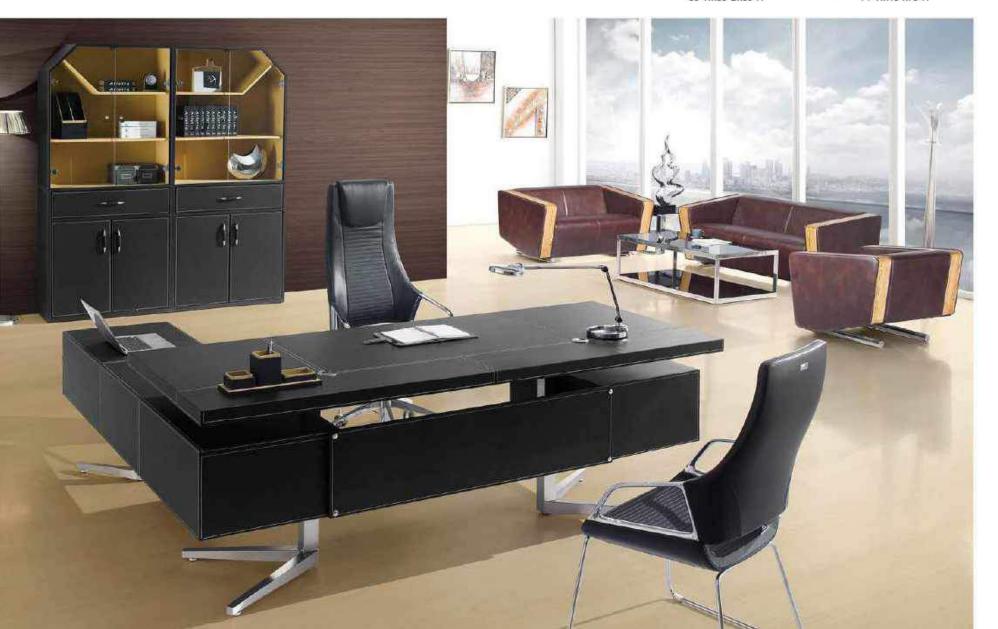

# Executive Office Set

With strong steel legs matched with the walnut grain color panels is simple yet eye catching. The soft close hardware, and calm colors allows for a quiter and calmer office work experience.

WARNOCK-BT-001

With our professional team, delicate and accurate craftmanship we will surely provide you with an office environment that with lofty and elgant quality.

WARNOCK-BT-004