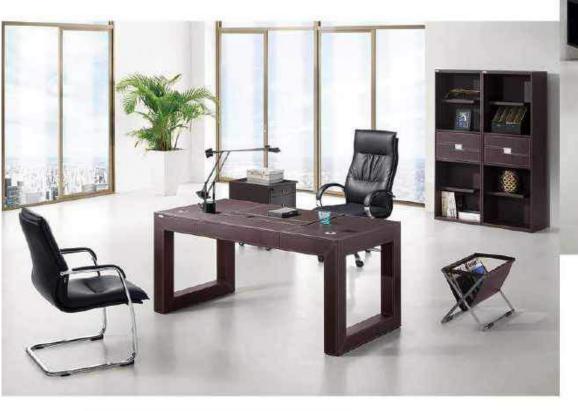

#### OFFICE TABLE

Office Table: F-28 2400Wx3600Dx760H Book Cabinet: TK-01A 935"Wx530"Dx2000H TK-01B 935Wx530Dx2000H TK-01C 935Wx530Dx2000H

Book Cabinet: K-06