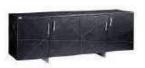

#### WARNOCK

# Traditional Office Partition

With a modern melamine desktop, steel legs, and 3 extension drawers. This style and design allows for an efficient close work environment.

#### WARNOCK-ZYZ-001

Office Table: **F-68** 92.9"Wx73.6"Dx29.13"H