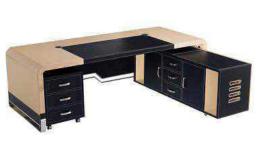

# Executive Office Set

With strong steel legs matched with the walnut grain color panels is simple yet eye catching. The soft close hardware, and calm colors allows for a quiter and calmer office work experience.

WARNOCK-BT-001

With our professional team, delicate and accurate craftmanship we will surely provide you with an office environment that with lofty and elgant quality.

WARNOCK-BT-004