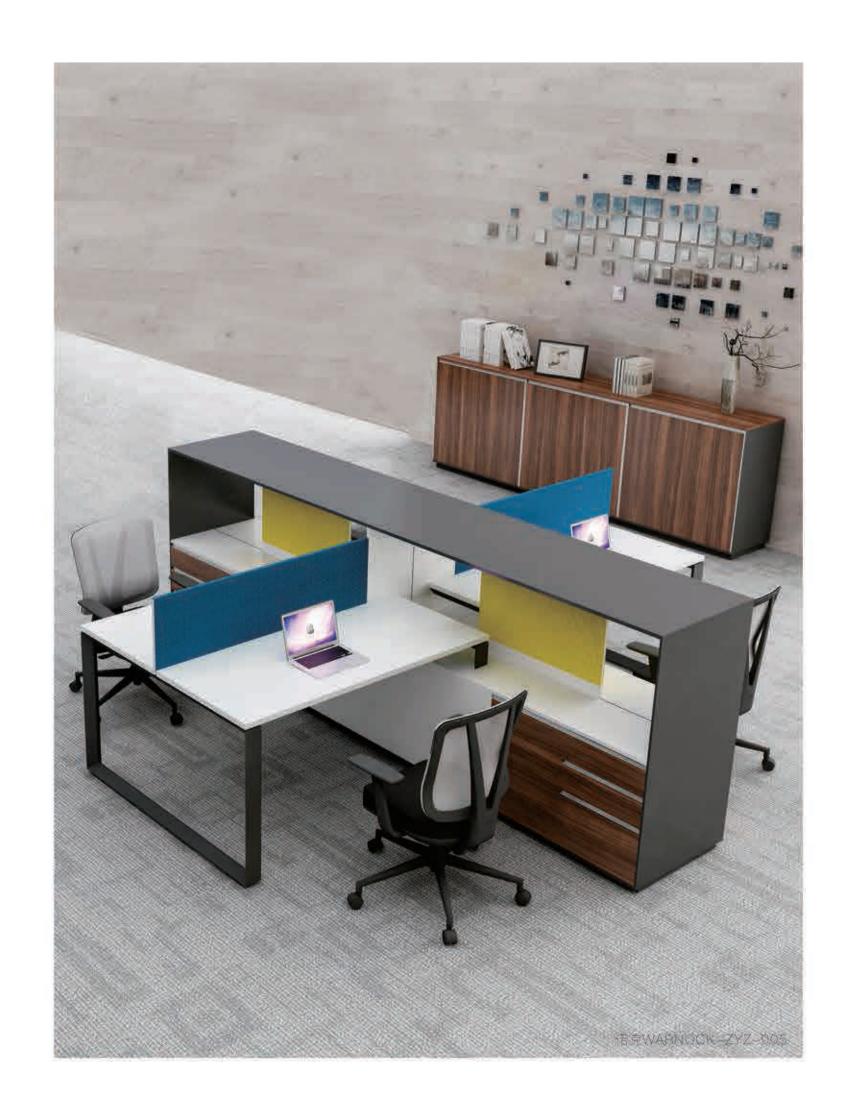

# Traditional Office Partition

With a modern melamine desktop, steel legs, and 3 extension drawers. This style and design allows for an efficient close work environment.

#### WARNOCK-ZYZ-001

Office Table: **F-68** 92.9"Wx73.6"Dx29.13"H