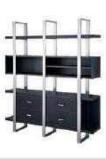

s displays a sense of nobility. Crafted through tradition and designed for effiency this line can transform any workspace into an inspirational space.







Meeting Table: F-06A: 2200Wx1000Dx770H Book Cabinet: K-01 600Wx360Dx1800H



1311

MODEL: K-68 ( A+B+C ) SIZE: 3000Wx4500X2000H

MODEL: K-66 ( A+B+C ) SIZE: 3100Wx470Dx2000H



MODEL: K-66 ( A+B+C) SIZE: 3100Wx470Dx2000H



MODEL: K-88 ( A+B+C ) SIZE: 2800Wx450Dx2000H



MODEL: K-33 ( A+B+C ) SIZE: 2700Wx400Dx2000H

MODEL: K-99 ( A +B+C ) SIZE: 25 10Wx480Dx2000H



MODEL: TK-02 SIZE: 240Wx4000Dx2000H



MODEL: K-38 (A+C) SIZE: 1800Wx400Dx2000H



MODEL: K-39 ( A+B+C ) SIZE: 3600Wx450Dx2020H



MODEL: K-39 ( A+B ) SIZE: 1200Wx400Dx2000H





MODEL: K-38 ( A+B+C ) SIZE: 2700Wx400Dx2000H

MODEL: K-33 ( A+B+C ) SIZE: 270Wx400Dx2000H







MODEL: K-02 SIZE: 1500Wx320Dx1800H



MODEL: K-35 SIZE: 2300Wx400Dx2000H



MODEL: K-10

SIZE: 740Wx380Dx740H



MODEL: K-03 SIZE: 1200Wx360D1900H



MODEL: C-05+C-04+C-05

SIZE: 3000Wx300Dx1970H





MODEL: C-05 SIZE: 1000Wx300Dx1970H



MODEL: C-04 SIZE: 1000Wx300Dx1140H



MODEL: K-06 SIZE: 1600Wx360Dx1950H



MODEL: K-01 SIZE: 500Wx360Dx1800H



MODEL: K-100 SIZE: 590WX330Dx420H



MODEL: K-04 SIZE: 1800Wx400Dx2200H



MODEL: K-19 SIZE: 1600Wx400Dx1835H



MODEL: K-20 SIZE: 1740Wx410Dx19790H



H-01





H-02



H-03

MODEL: 2







MODEL: C-12 SIZE: 1800Wx550Dx600H

MODEL: C-10 SIZE: 2000Wx500Dx900H

MODEL: C-03 SIZE: 1600Wx450Dx660H







MODEL-C-09 SIZE: 70Wx400dX1150H

MODEL: C-08 SIZE: 700Wx400Dx1150H

MODEL: B-01 SIZE: 450Wx450Dx558H







MODEL: T-08 SIZE: 1400Wx600Dx460H