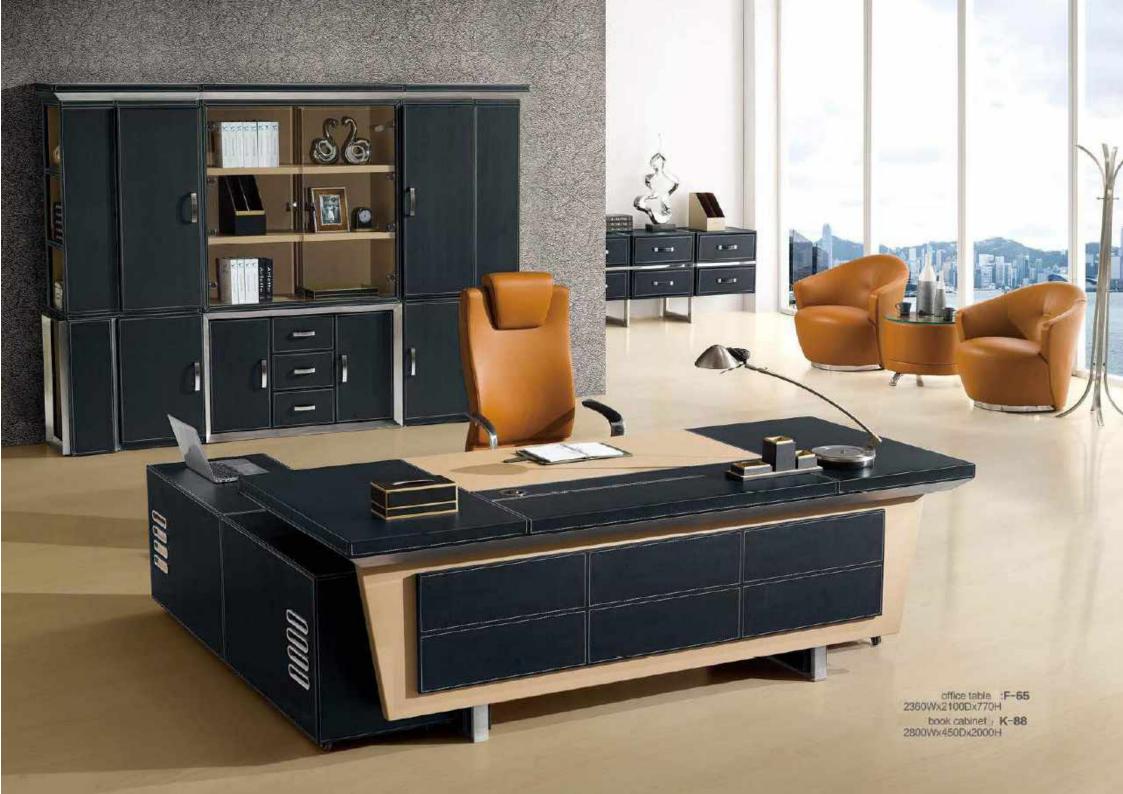

#### OFFICE TABLE

Office Table: F-65 93"Wx83"Dx30.1"H

Book Cabinet: K-88 110"Wx17.7"Dx78.7"H

Office Table: F-61 93"Wx79"Dx30"H

Book Cabinet: K-35 91"Wx16"Dx78.7"H