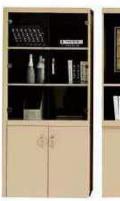

Book Cabinet: K-66 122"Wx2.7"Dx78.7"H

Office Table: F-62 93"Wx86.6"Dx29.9"H

#### OFFICE TABLE

K-66A

K-66B 35.4"Wx18.6"Dx78.7"H 51.2"Wx18.6"Dx78.7"H 35.4"Wx18.6"Dx78.7"H

K-66C

Book Cabinet: K-66 122"Wx18.5"Dx78.7"H

Office Table: F-66 92.5"Wx85"Dx30"H