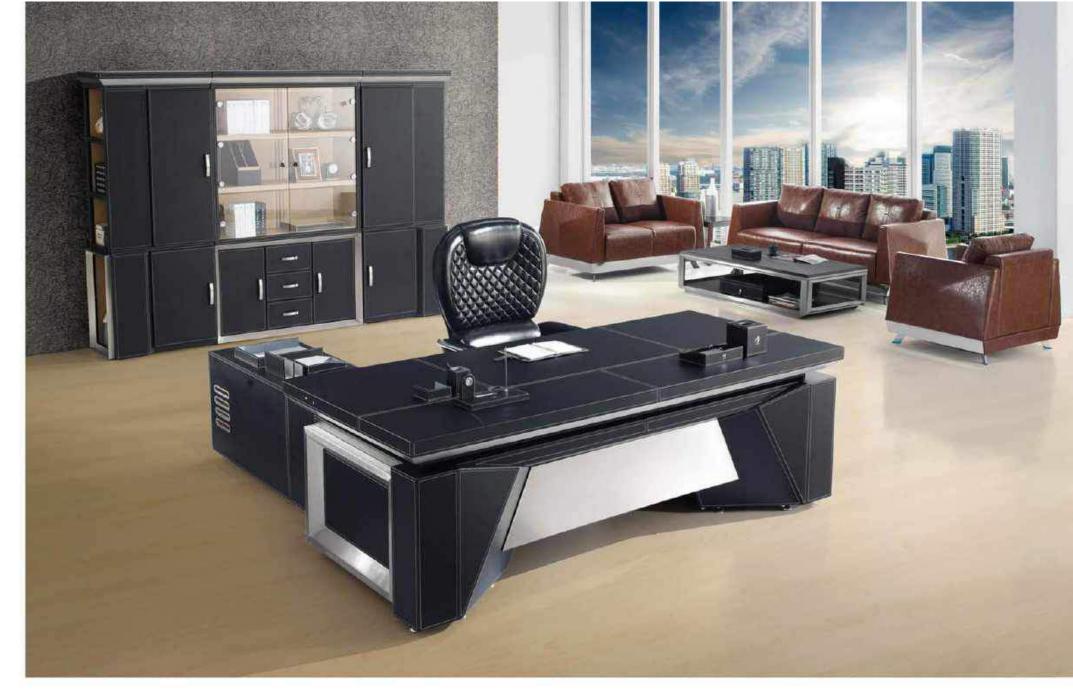

# Executive Office Set

With strong steel legs matched with the walnut grain color panels is simple yet eye catching. The soft close hardware, and calm colors allows for a quiter and calmer office work experience.

WARNOCK-BT-001

With our professional team, delicate and accurate craftmanship we will surely provide you with an office environment that with lofty and elgant quality.

WARNOCK-BT-004