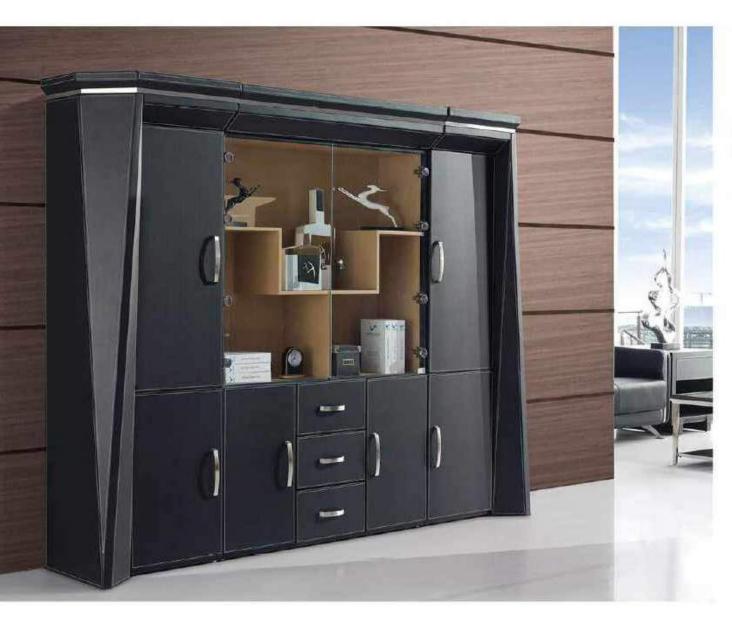

Office Table: F-68 93"Wx73.6"Dx29.9"H Book Cabinet: K-68 118.1"Wx17.7"Dx78.7"H

#### The best choice of office furniture

An ingenious design influenced by modern furniture and chinese aesthetics combined to create a simple yet elegant pieces of furniture. Each piece was masterfully crafted to not only allow for an effcient work space but an inspirational one as well.