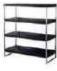

#### WARNOCK-ZYZ-001

Office Table: **F-68** 92.9"Wx73.6"Dx29.13"H

Office Table: F-68 93"Wx73.6"Dx29.9"H Book Cabinet: K-68 118.1"Wx17.7"Dx78.7"H