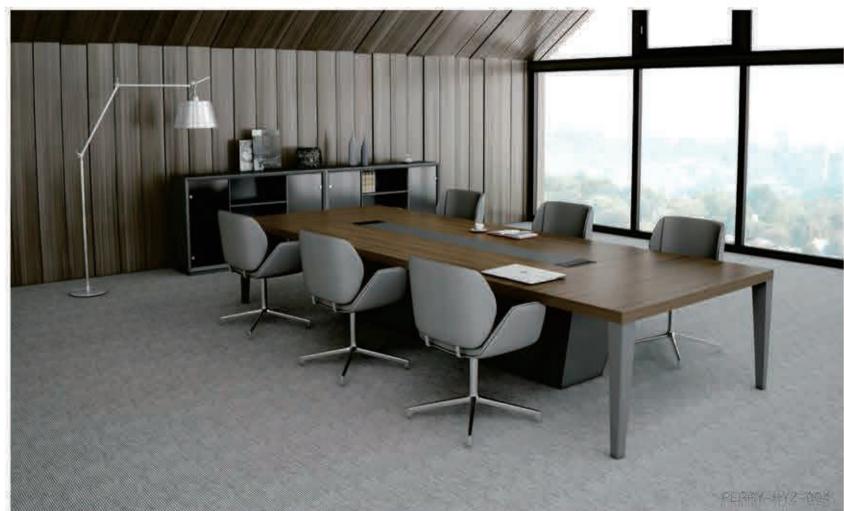

# Traditional Office Partition

With a modern melamine desktop, steel legs, and 3 extension drawers. This style and design allows for an efficient close work environment.

#### WARNOCK-ZYZ-001

Office Table: **F-68** 92.9"Wx73.6"Dx29.13"H