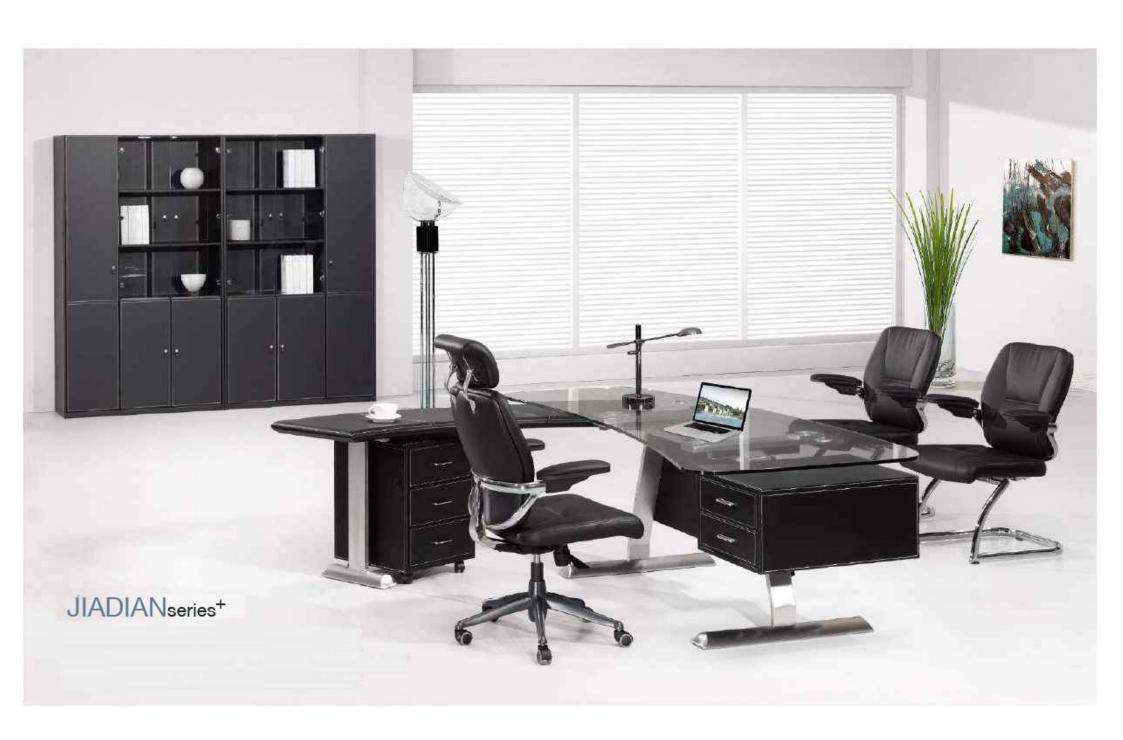

e

Striaght line is the most beaufitful lines but also it is the easiest way to reveal defects, Challenge yourt taste with sophisticated craft that creates a steadfast magic atmosphere.



Office Table: F-19 2170Wx1900Dx750H Book Cabinet: K-10 740Wx380Dx740H Book Shelf: K-04 1800Wx400Dx2200H Tea Table: T-08 1400Wx600D460H

















The erognomic feel of this modern day luxury office is what this line brings to your work space. With its sleek lines, and its sophisticated feel you can realy be inspired when working at these



THE BEST CHOICE OF OFICE FURNITURE

### DESIGN IDEA

New office series explore new and attraactive geomery furniture and design inspiration. These products are design for elegance





Office table: F-07 2200Wx2050Dx750H

Book shelf K-04 1800Wx400Dx2200H













### The best choice of office furniture

Simple yet elegant designed executive desk set. Whatver main desk, drawer combination bookcase or various storage well made with wood. Focused on superior quarlity and practical taste. Combine style deisign and multiple function, and paractical.

#### OFFICE TABLE



Office Table: F-06: 2100Wx1900Dx750H

The best choice of office furniture

The traditional shaping along with the contrast between light and dark colors can make any area pop, and yet keep its elegance.



Office Table: F-05 2400Wx2100Dx750H



THE BEST CHOICE OF OFFICE FURNITURE

# Design Idea

Idea originated from Italian classic design creating this executive series. It is stable clean, and included features are executive table, file cabinet, office sofa, etc al the variety are