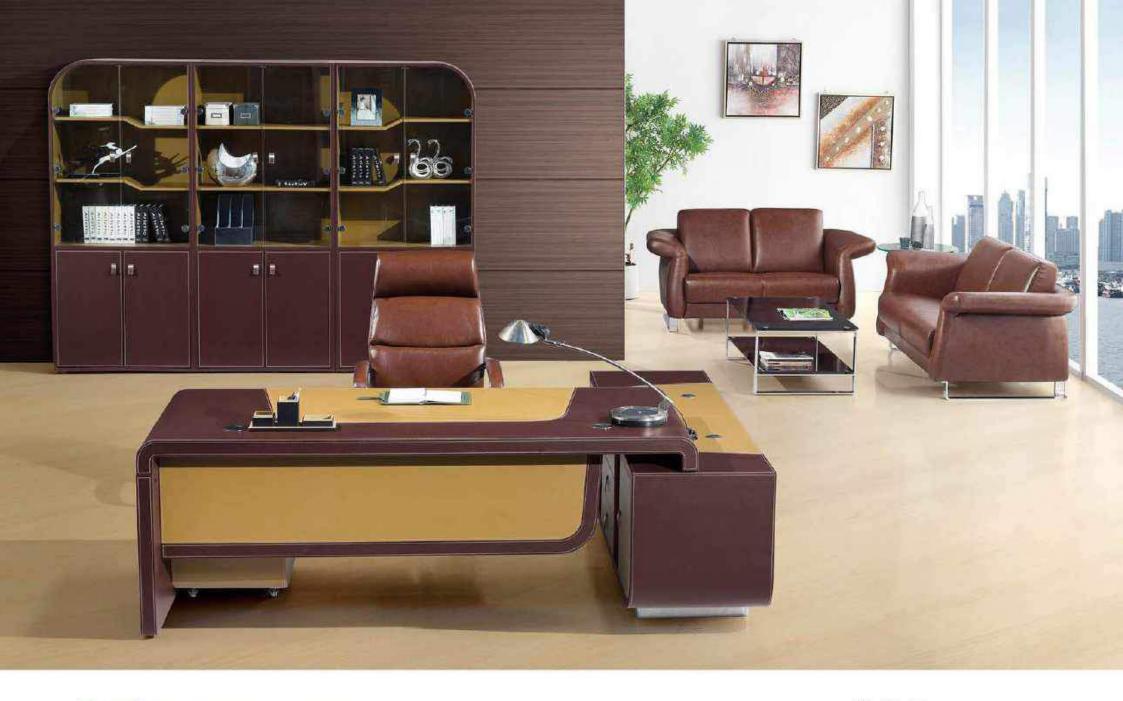

# Executive Office Set

With strong steel legs matched with the walnut grain color panels is simple yet eye catching. The soft close hardware, and calm colors allows for a quiter and calmer office work experience.

WARNOCK-BT-001

With our professional team, delicate and accurate craftmanship we will surely provide you with an office environment that with lofty and elgant quality.

WARNOCK-BT-004

#### WARNOCK

# Traditional Office Partition

With a modern melamine desktop, steel legs, and 3 extension drawers. This style and design allows for an efficient close work environment.

#### WARNOCK-ZYZ-001

Office Table: **F-68** 92.9"Wx73.6"Dx29.13"H