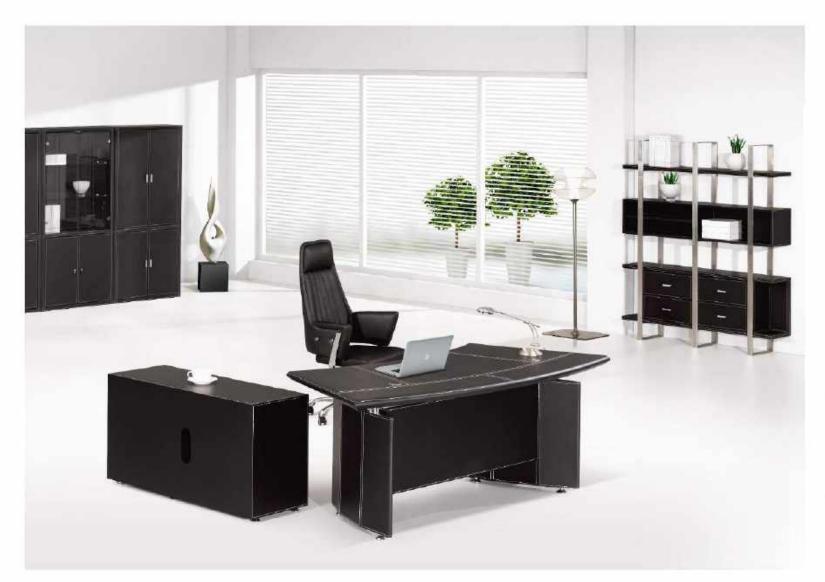

#### The best choice of office furniture

Guided by technology and driven by human creativity, the sophisticated craftmanship of these beautiful pieces of furniture creates a comfortable and efficient work space. This is achieved by combining simple shape and minimal lines to create maximum storage and use. With a vast combination of design styles each work area will feel more like a creative inspirational space.

Book Cabinet: K-66 122"Wx2.7"Dx78.7"H

Office Table: F-62 93"Wx86.6"Dx29.9"H