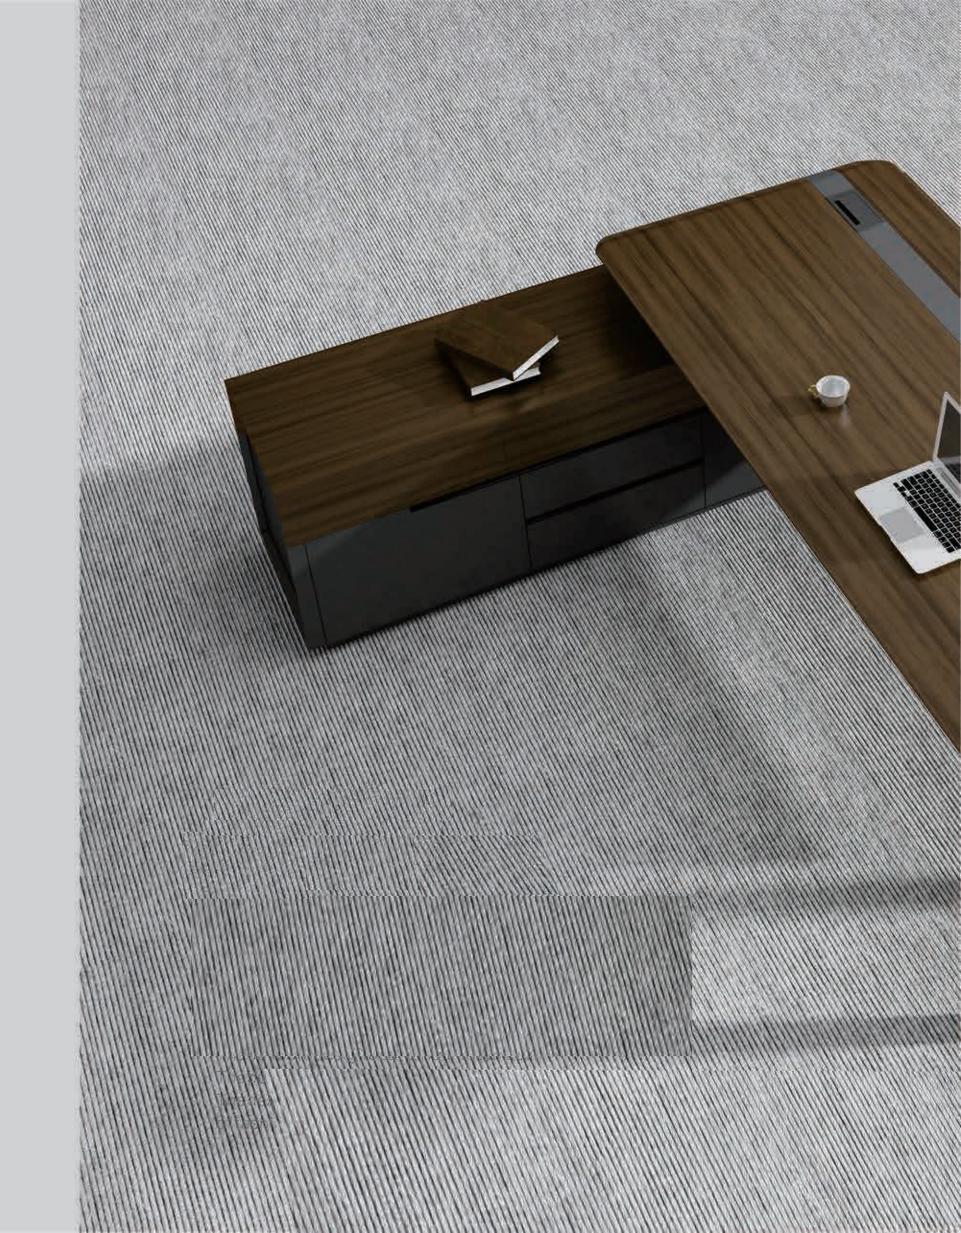

#### **Executive Desk**

This natural purfied wood grain look, seemlessly shows how a simple design can make a statement.

### BAIN

An efficient work space with multipe combinations of arrangments from 1-to-1 +. This style is meant for close work environment.