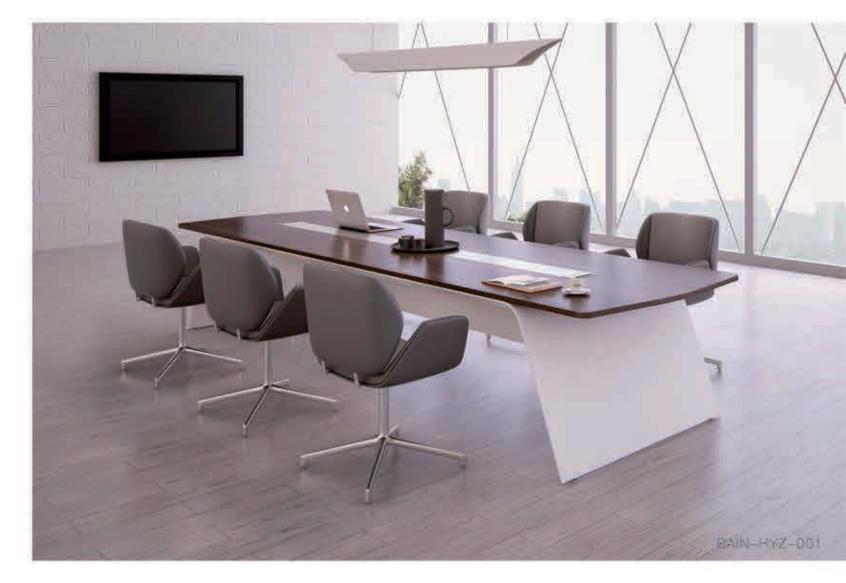

### BAIN

Original design, with ingenious craftsman ship. From the Northern European Style- simple but exquistie design.

#### BAIN

### BAIN

An efficient work space with multipe combinations of arrangments from 1-to-1 +. This style is meant for close work environment.