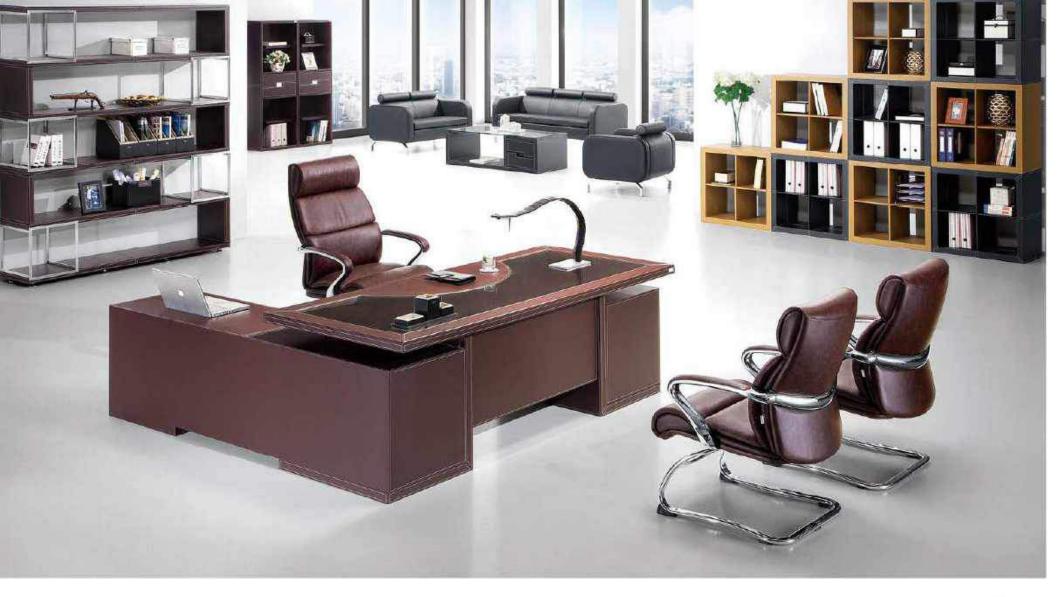

3"H



#### The best choice of office furniture

Simple, prestigous and elegant are the influences of this line. Focusing on smoth lines and bold statements this is the perfect furniture for any executive



#### OFFICE TABLE



Office Table: F-28 2400Wx3600Dx760H Book Cabinet: TK-01A 935"Wx530"Dx2000H TK-01B 935Wx530Dx2000H TK-01C 935Wx530Dx2000H





Book Cabinet: K-06

### The best choice of office furniture

Guided by technology, applied by the creativity of humanity, this modern vangaurd design is sophisticated yet modern. The sole idea of this line of furniture is in essence comfort. The notion of being in an environment so sleek, comfortable, and elegant allows for the efficient mind to continue to inspire.

# **FASHION**

#### OFFICE TABLE





Office Table: F-27 2100Wx1830Dx770H



#### The best choice of office furniture

The blending of western and eastern culture leads you to some surprising results. When you look at these furniture pieces you get a glimpse of the whimsical reality your work place will be tranformed into. The natural and lifelike beauty of this series is unique and perfect for allowing efficiency in the work place.





Office Table: F-20 83"Wx79"Dx30"H





JIADIANseries<sup>+</sup>

#### The best choice of office furniture

Striaght line is the most beaufitful lines but also it is the easiest way to reveal defects, Challenge yourt taste with sophisticated craft that creates a steadfast magic atmosphere.



Office Table: F-19 2170Wx1900Dx750H Book Cabinet: K-10 740Wx380Dx740H Book Shelf: K-04 1800Wx400Dx2200H Tea Table: T-08 1400Wx600D460H