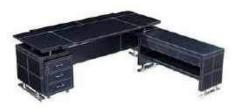

#### WARNOCK-ZYZ-001

Office Table: **F-68** 92.9"Wx73.6"Dx29.13"H

#### The unconventional design idea

The elegant coexistence of fashion, simplicity, and luxury is represented in this line. The unique angles and lines make each piece more than just a classic style but a classic statement!