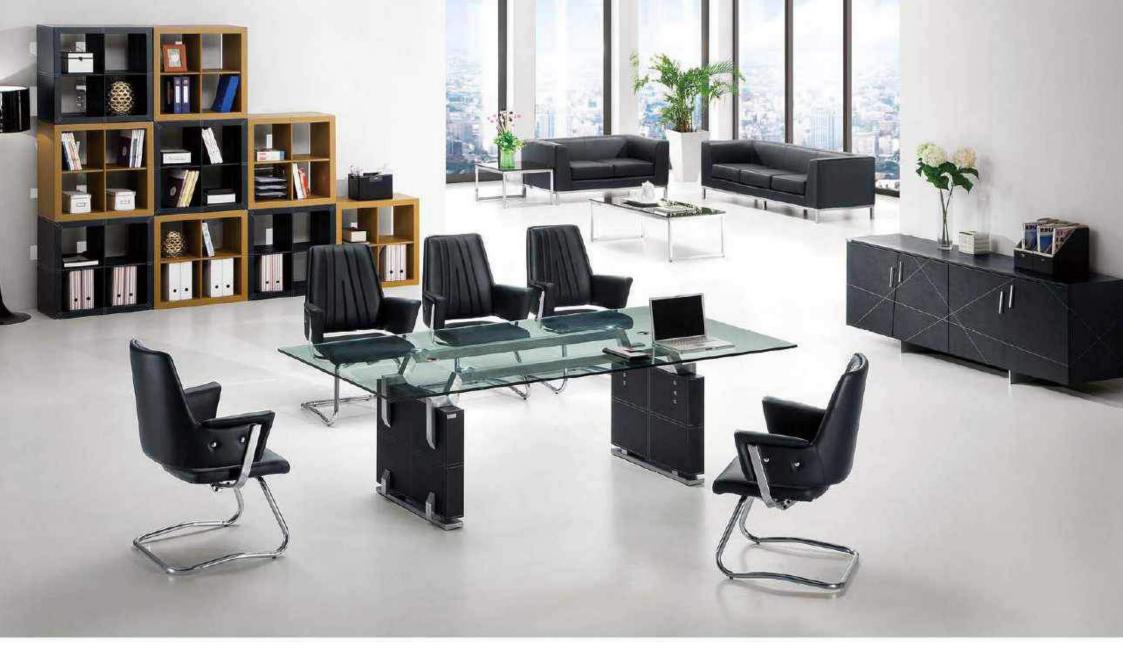

Meeting Table F-22 2400Wx1200Dx760H

#### OFFICE TABLE

Office Table: F-23 3600Wx1500Dx770H Book shelf: K-02 1500Wx320Dx1800H

Meeting Table F-23 3600Wx1500Dx770H

The best choice of office furniture
Striving to create certain atmosphere, striving for consistency and harmony in design and material. Allows the space to transform from mundane to outstanding