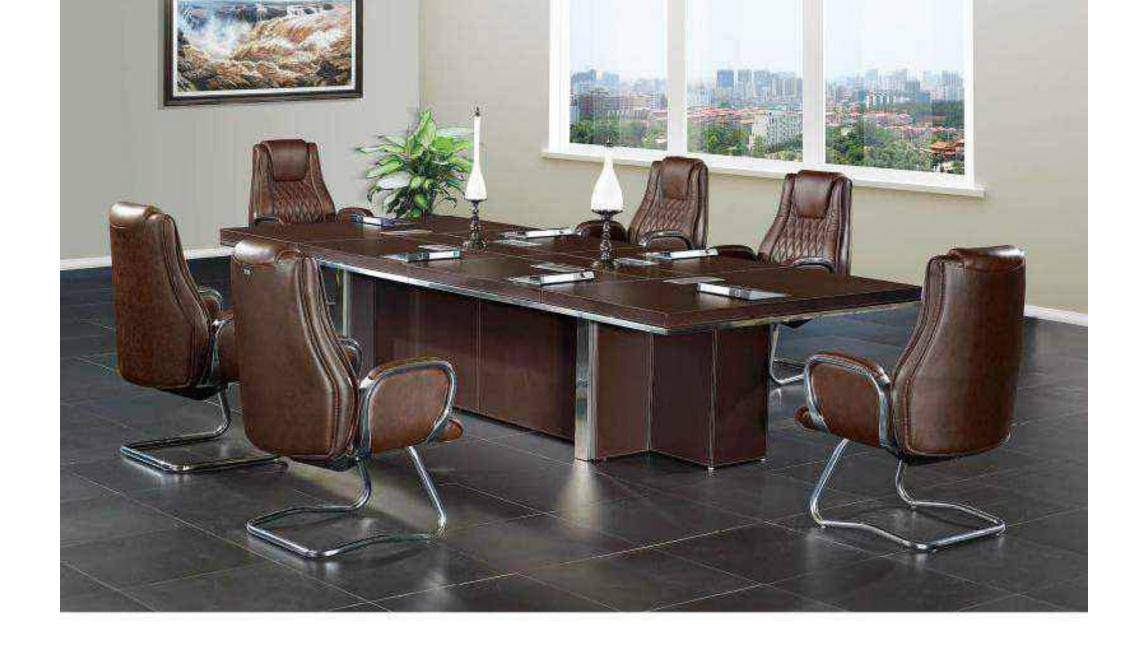

Meeting Table F-22 2400Wx1200Dx760H

#### OFFICE TABLE

Office Table: F-23 3600Wx1500Dx770H Book shelf: K-02 1500Wx320Dx1800H

Meeting Table F-23 3600Wx1500Dx770H

The best choice of office furniture
Striving to create certain atmosphere, striving for consistency and harmony in design and material. Allows the space to transform from mundane to outstanding