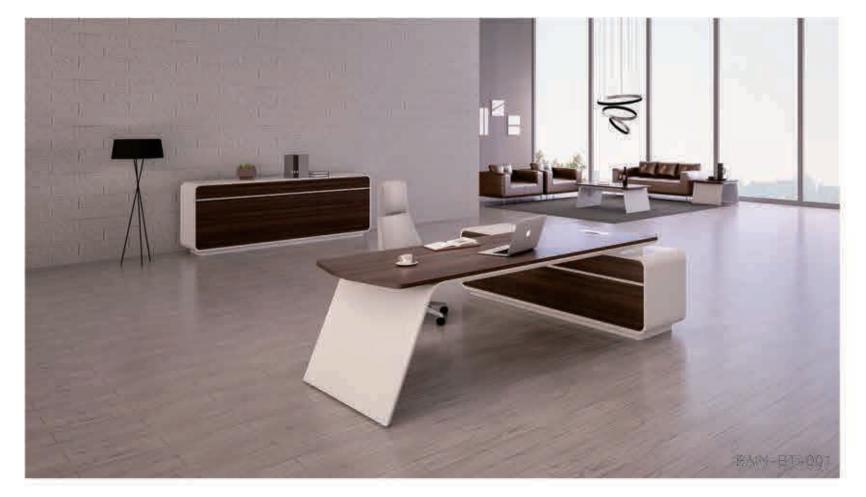

### BAIN

Original design, with ingenious craftsman ship. From the Northern European Style- simple but exquistie design.

#### BAIN

#### **Executive Desk**

This natural purfied wood grain look, seemlessly shows how a simple design can make a statement.