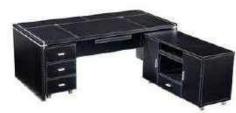

naturally echoing the bookcase combination, the exquisite finishing further demonstrates the responsible position of the user.



Ofice Table: F-39 110"Wx43"Dx31"H



Book Cabinet: K-39 142"Wx17"Dx80"H



Deputy Cabinet: C-10 79"Wx20"Dx35"H



#### The best choice of office furniture

Simple yet complex, these exectuive desk were designed to be practical and multifuncational. Made from the highest quality of wood, these sturdy units can transform the way your office feels and looks. The bookcase, and additional drawer options can increase storage and maximize efficiency.

# FASHION OFFICE TABLE



THE BEST CHOICE OF OFFICE FURNITURE

### Design Idea

The coexistence of elegance and fashion are displayed in these lovely one of a kind pieces. They are thought provoking and eye catching.







Office Table: F-21 78.7"Wx83"Dx30"H Deput Cabinet: C-10 78.7"Wx19"Dx35"H

The best choice of office furniture.

With new office the opportunity to explore and attract new shapes and colors to design your inspirational space.





Office Table: F-01 85"Wx83"Dx30"H

Book Cabinet-K-38A+C 71"Wx16"x79"H





#### The best choice of office furntiure

While striving to create certain atmosphere we focus on consistency that harmonizes the design. Sturdy and durable features makes this an oustanding option for any office or workspace.





Office Table: F-35 110"Wx98"Dx30"H

#### The best choice of office furniture

Finely-detailed workmanship, with graceful overall color design and unique shapes gives this collection an embellished and grandiose look with a comfortable feel.



Book Cabinet: K