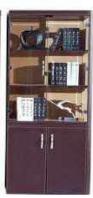

#### The best choice of office furniture

A simple desk designed using unique shapes is perfect for a high efficiency enterpirse. The finsh material makes for a luxurious appearance and sturdy build allows this piece to remain timeless.

51.2"Wx18"Dx78.7"H

33.5"Wx18"Dx78.7"H

Book Cabinet: K-68 118"Wx18"Dx78.7"H