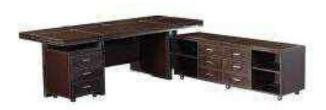

# Executive Office Set

With strong steel legs matched with the walnut grain color panels is simple yet eye catching. The soft close hardware, and calm colors allows for a quiter and calmer office work experience.

WARNOCK-BT-001

With our professional team, delicate and accurate craftmanship we will surely provide you with an office environment that with lofty and elgant quality.

WARNOCK-BT-004

#### WARNOCK

# Traditional Office Partition

With a modern melamine desktop, steel legs, and 3 extension drawers. This style and design allows for an efficient close work environment.

#### WARNOCK-ZYZ-001

Office Table: **F-68** 92.9"Wx73.6"Dx29.13"H