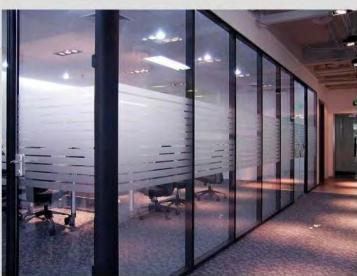

## MASTER-B80-A ( Doube glass + Blind )

## MASTER-B-80-A

Double glass + Blind Motormotive or Electricmotive

Max. High of partition wall : 200CM--250CM

Flat tolerance of the floor : 20mm

Advantage: Elegant Appearance