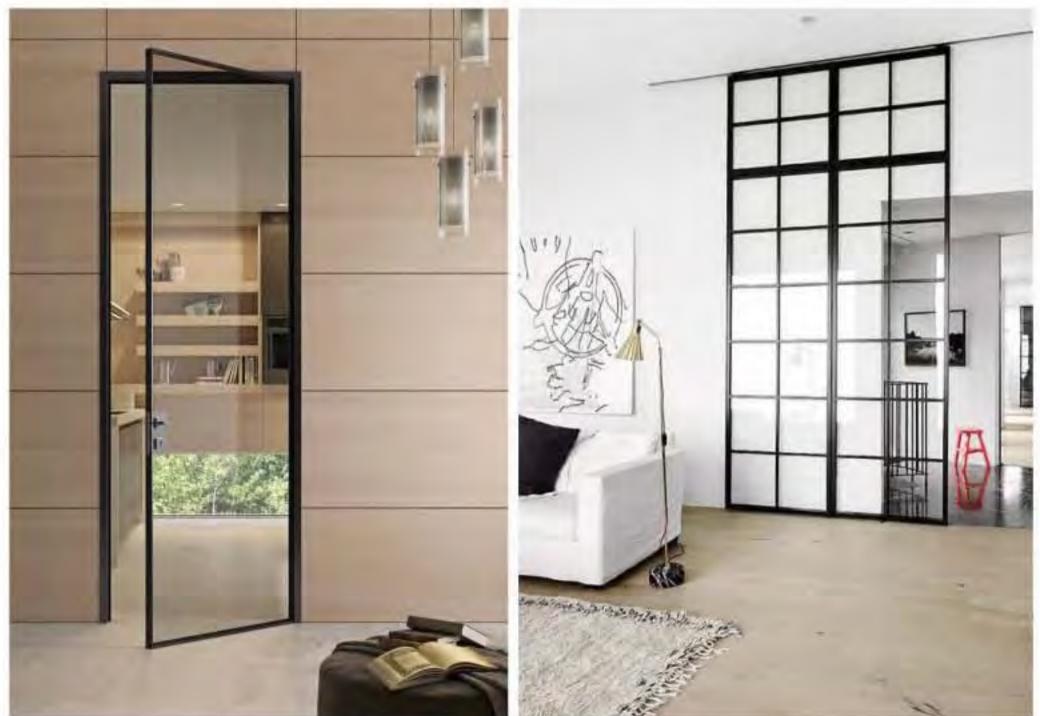

## MASTER-A80-A ( Columnar system single glass )

# MASTER-A80-A

#### 8-12MM Single Glass

Max. High of partition wall : 100cm-600cm

Flat tolerance of the floor : 30mm

Advantage: Elegant Appearance

MASTER-A80-B ( single glass )