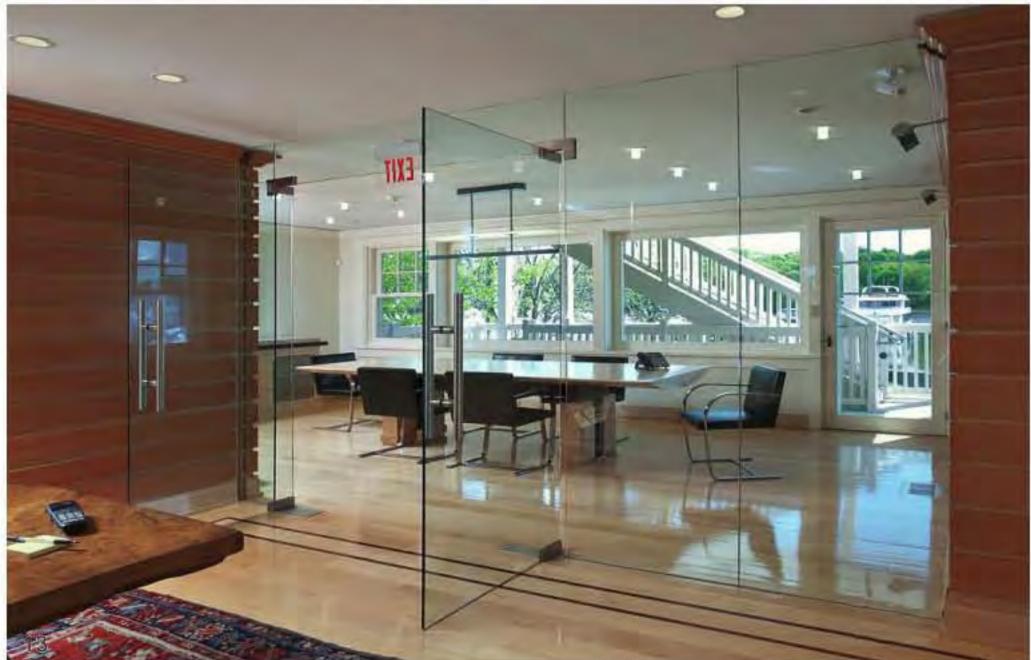

## MASTER-C80-A (Single glass round arc-shape)

# MASTER-C80-A

8-12mm temper glass + aluminium profile

Width of the partition: 80mm; 83mm or 100mm

Max. High of partition wall : 100cm---600cm

Flat tolerance of the floor : 20mm

Advantage: Elegant Appearance