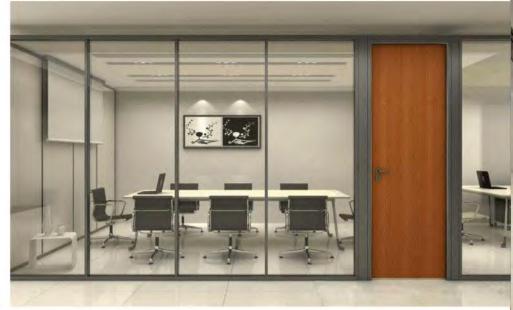

## MASTER-B80-D ( Double Glass )

## MASTER-B80-D

Double glass

Width of the partition: 80mm; 83mm

or 100mm

Max. High of partition wall : 100cm---600cm

Flat tolerance of the floor : 20mm

Advantage: Elegant Appearance