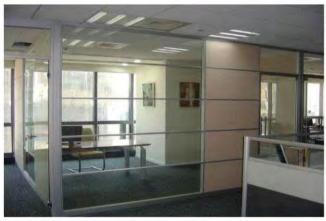

## MASTER-B80-E ( Double glass )

# MASTER-B80-E

Double glass

Width of the partition: 80mm; 83mm or 100mm

Max. High of partition wall : 100cm---600cm

Flat tolerance of the floor : 20mm

Advantage: Elegant Appearance