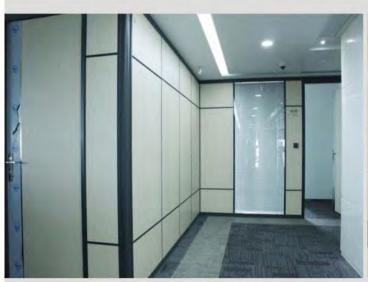

## MASTER-B80-F ( Single or double glass + MDF Panel

# MASTER-B80-F

Single or double glass + MDF Panel

Width of the partition: 80mm; 83mm or 100mm

Max. High of partition wall : 100cm---600cm

Flat tolerance of the floor : 20mm

Advantage: Elegant Appearance