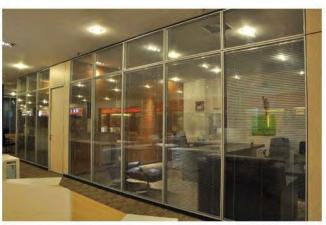

## MASTER-B80-D ( Double Glass )

## MASTER-B80-D

Double glass

Width of the partition: 80mm; 83mm

or 100mm

Max. High of partition wall : 100cm---600cm

Flat tolerance of the floor : 20mm

Advantage: Elegant Appearance