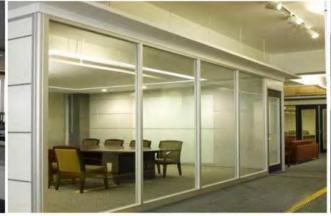

## MASTER-B80-A ( Doube glass + Blind )

## MASTER-B-80-A

Double glass + Blind Motormotive or Electricmotive

Max. High of partition wall : 200CM--250CM

Flat tolerance of the floor : 20mm

Advantage: Elegant Appearance