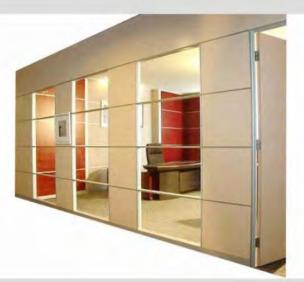

## MASTER-B80-C (Double glass+Blind+MDF Panel)

## MASTER-B-80-C

Double glass + Blind + MDF Panel Motormotive or Electricmotive

Width of the partition: 80mm; 83mm or 100mm

Max. High of partition wall : 100cm---600cm

Flat tolerance of the floor : 20mm

Advantage: Elegant Appearance