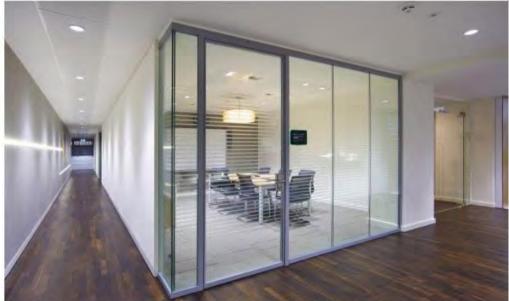

## MASTER-C80-A (Single glass round arc-shape)

# MASTER-C80-A

8-12mm temper glass + aluminium profile

Width of the partition: 80mm; 83mm or 100mm

Max. High of partition wall : 100cm---600cm

Flat tolerance of the floor : 20mm

Advantage: Elegant Appearance