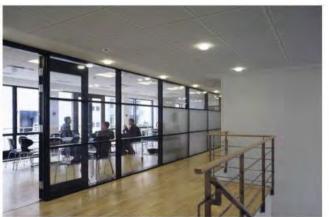

## MASTER-B80-E ( Double glass )

# MASTER-B80-E

Double glass

Width of the partition: 80mm; 83mm or 100mm

Max. High of partition wall : 100cm---600cm

Flat tolerance of the floor : 20mm

Advantage: Elegant Appearance