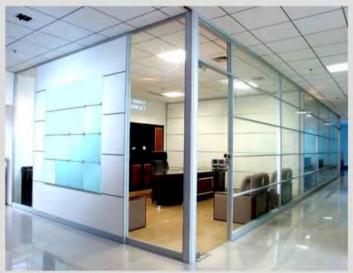

## MASTER-B80-C (Double glass+Blind+MDF Panel)

## MASTER-B-80-C

Double glass + Blind + MDF Panel Motormotive or Electricmotive

Width of the partition: 80mm; 83mm or 100mm

Max. High of partition wall : 100cm---600cm

Flat tolerance of the floor : 20mm

Advantage: Elegant Appearance