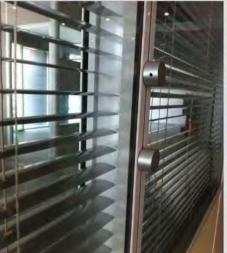

## MASTER-B80-A ( Doube glass + Blind )

## MASTER-B-80-A

Double glass + Blind Motormotive or Electricmotive

Max. High of partition wall : 200CM--250CM

Flat tolerance of the floor : 20mm

Advantage: Elegant Appearance