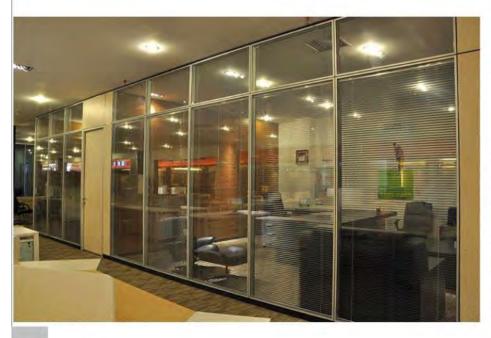

## MASTER-B80-A ( Doube glass + Blind )

## MASTER-B-80-A

Double glass + Blind Motormotive or Electricmotive

Max. High of partition wall : 200CM--250CM

Flat tolerance of the floor : 20mm

Advantage: Elegant Appearance