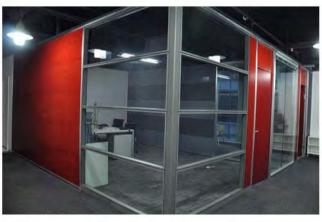

## MASTER-B80-F ( Single or double glass + MDF Panel

# MASTER-B80-F

Single or double glass + MDF Panel

Width of the partition: 80mm; 83mm or 100mm

Max. High of partition wall : 100cm---600cm

Flat tolerance of the floor : 20mm

Advantage: Elegant Appearance