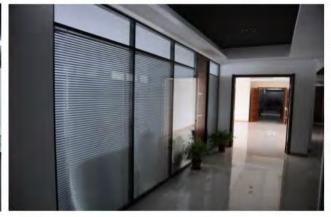

## MASTER-B80-A ( Doube glass + Blind )

## MASTER-B-80-A

Double glass + Blind Motormotive or Electricmotive

Max. High of partition wall : 200CM--250CM

Flat tolerance of the floor : 20mm

Advantage: Elegant Appearance