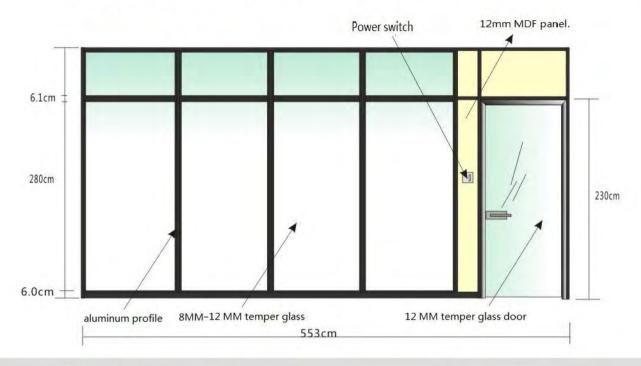

# Power switch 12mm MDF panel. 6.1cm 280cm arc-shape aluminium 8MM-12 MM temper glass 12 MM temper glass door

# Power switch 12mm MDF panel. 270cm 8MM-12 MM temper glass 553cm 12 MM temper glass door