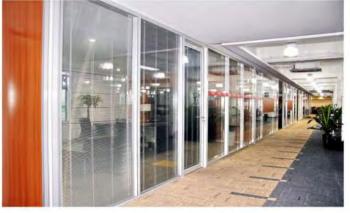

## MASTER-B80-C (Double glass+Blind+MDF Panel)

## MASTER-B-80-C

Double glass + Blind + MDF Panel Motormotive or Electricmotive

Width of the partition: 80mm; 83mm or 100mm

Max. High of partition wall : 100cm---600cm

Flat tolerance of the floor : 20mm

Advantage: Elegant Appearance