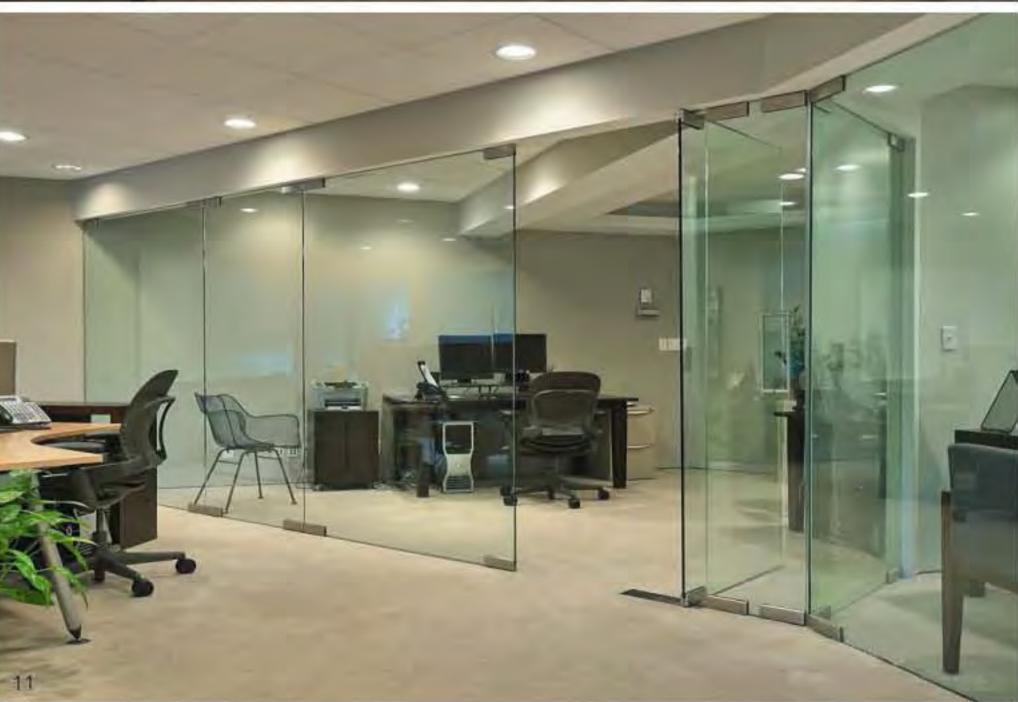

## MASTER-C80-A (Single glass round arc-shape)

# MASTER-C80-A

8-12mm temper glass + aluminium profile

Width of the partition: 80mm; 83mm or 100mm

Max. High of partition wall : 100cm---600cm

Flat tolerance of the floor : 20mm

Advantage: Elegant Appearance