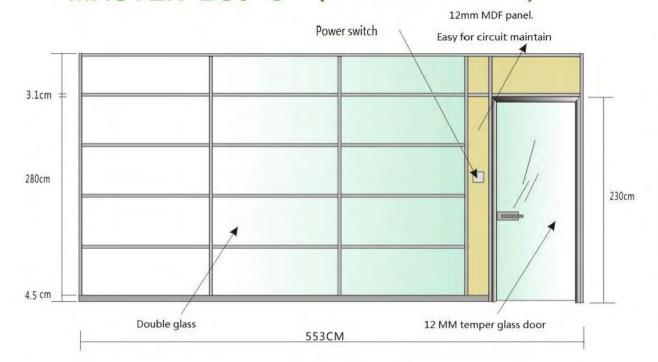

# Power switch 12mm MDF panel. 270cm 8MM-12 MM temper glass 553cm 12 MM temper glass door