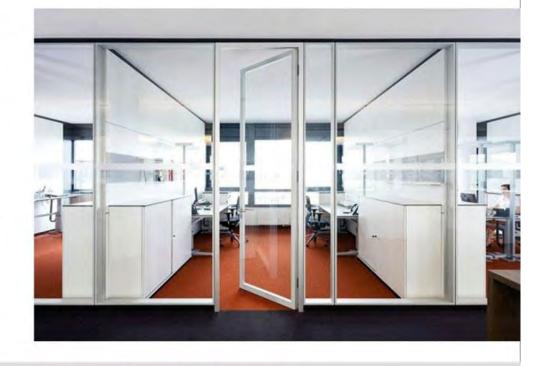

## MASTER-B80-D ( Double Glass )

## MASTER-B80-D

Double glass

Width of the partition: 80mm; 83mm

or 100mm

Max. High of partition wall : 100cm---600cm

Flat tolerance of the floor : 20mm

Advantage: Elegant Appearance