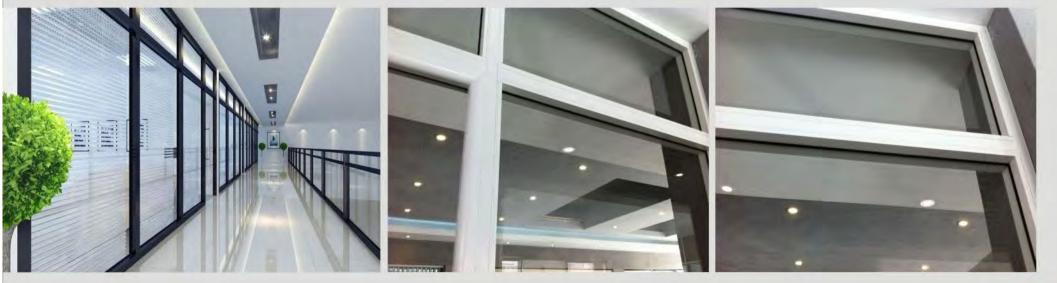

## MASTER-C80-A (Single glass round arc-shape)

# MASTER-C80-A

8-12mm temper glass + aluminium profile

Width of the partition: 80mm; 83mm or 100mm

Max. High of partition wall : 100cm---600cm

Flat tolerance of the floor : 20mm

Advantage: Elegant Appearance