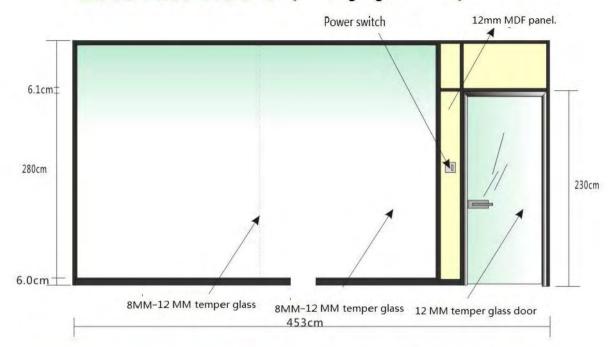

# Power switch 12mm MDF panel. 6.1cm 280cm arc-shape aluminium 8MM-12 MM temper glass 12 MM temper glass door

# Power switch 12mm MDF panel. 270cm 8MM-12 MM temper glass 553cm 12 MM temper glass door