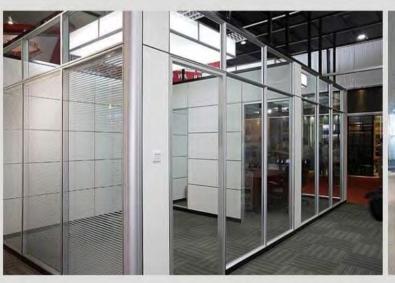

## MASTER-B80-A ( Doube glass + Blind )

## MASTER-B-80-A

Double glass + Blind Motormotive or Electricmotive

Max. High of partition wall : 200CM--250CM

Flat tolerance of the floor : 20mm

Advantage: Elegant Appearance