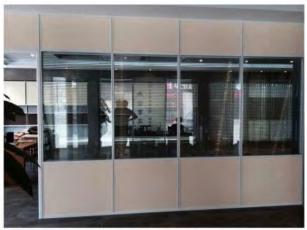

## MASTER-B80-C (Double glass+Blind+MDF Panel)

## MASTER-B-80-C

Double glass + Blind + MDF Panel Motormotive or Electricmotive

Width of the partition: 80mm; 83mm or 100mm

Max. High of partition wall : 100cm---600cm

Flat tolerance of the floor : 20mm

Advantage: Elegant Appearance