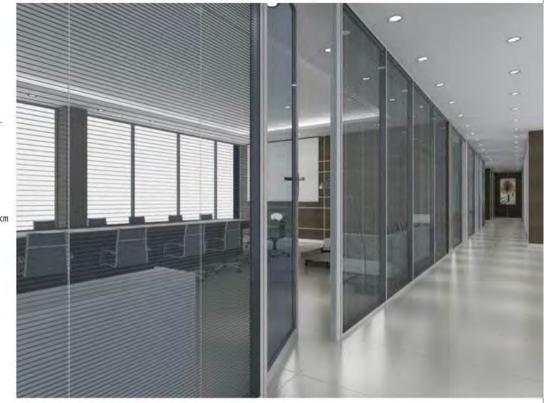

## MASTER-B80-A ( Doube glass + Blind )

## MASTER-B-80-A

Double glass + Blind Motormotive or Electricmotive

Max. High of partition wall : 200CM--250CM

Flat tolerance of the floor : 20mm

Advantage: Elegant Appearance