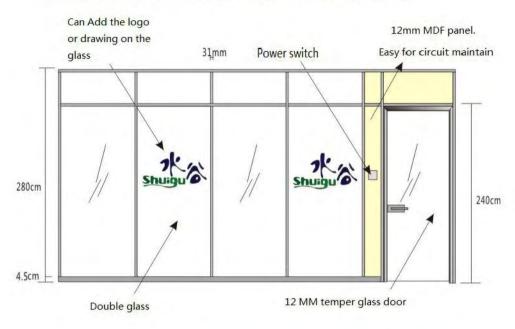

# Power switch 12mm MDF panel. 6.1cm 280cm arc-shape aluminium 8MM-12 MM temper glass 12 MM temper glass door

# Power switch 12mm MDF panel. 270cm 8MM-12 MM temper glass 553cm 12 MM temper glass door