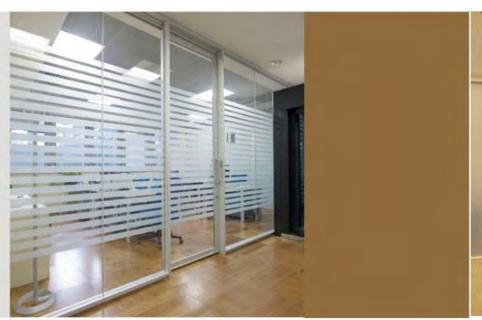

## MASTER-B80-A ( Doube glass + Blind )

## MASTER-B-80-A

Double glass + Blind Motormotive or Electricmotive

Max. High of partition wall : 200CM--250CM

Flat tolerance of the floor : 20mm

Advantage: Elegant Appearance