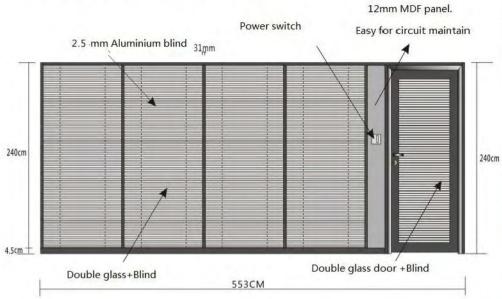

# Power switch 12mm MDF panel. 6.1cm 280cm arc-shape aluminium 8MM-12 MM temper glass 12 MM temper glass door

# Power switch 12mm MDF panel. 270cm 8MM-12 MM temper glass 553cm 12 MM temper glass door