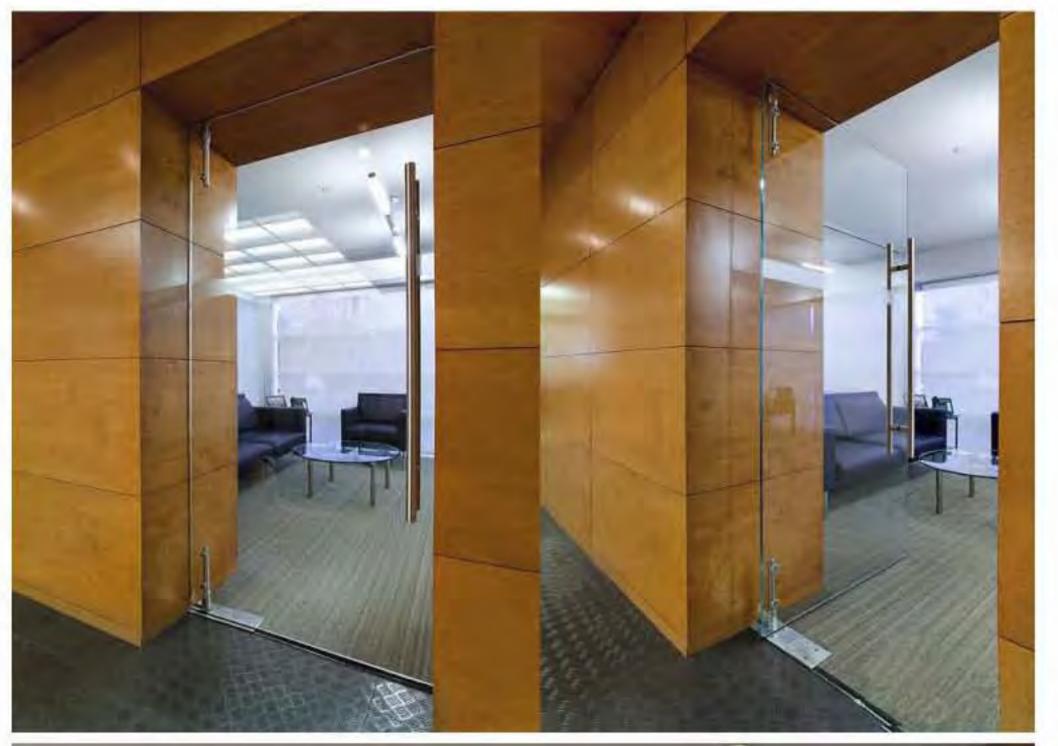

## MASTER-A80-A ( Columnar system single glass )

# MASTER-A80-A

#### 8-12MM Single Glass

Max. High of partition wall : 100cm-600cm

Flat tolerance of the floor : 30mm

Advantage: Elegant Appearance

MASTER-A80-B ( single glass )