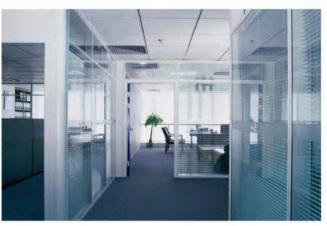

## MASTER-B80-D ( Double Glass )

## MASTER-B80-D

Double glass

Width of the partition: 80mm; 83mm

or 100mm

Max. High of partition wall : 100cm---600cm

Flat tolerance of the floor : 20mm

Advantage: Elegant Appearance