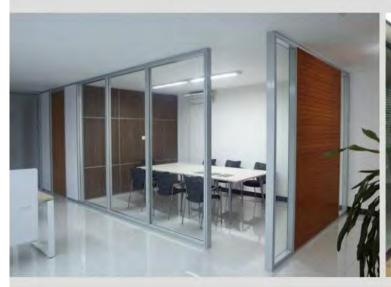

## MASTER-B80-H (Columnar System MDF Panel)

# MASTER-B80-H

Columnar System MDF Panel

Width of the partition: 80mm; 83mm or 100mm

Max. High of partition wall : 100cm---600cm

Flat tolerance of the floor : 30mm

Advantage: Elegant Appearance