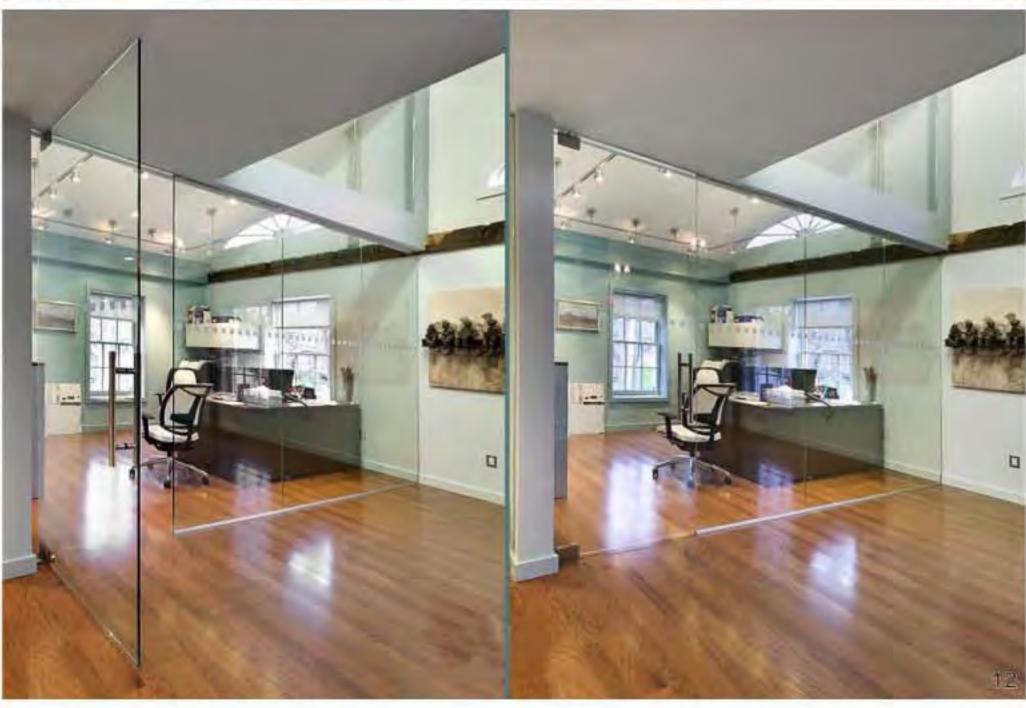

## MASTER-B80-D ( Double Glass )

## MASTER-B80-D

Double glass

Width of the partition: 80mm; 83mm

or 100mm

Max. High of partition wall : 100cm---600cm

Flat tolerance of the floor : 20mm

Advantage: Elegant Appearance