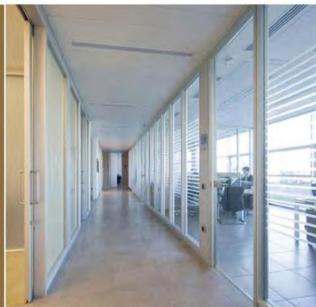

## MASTER-B80-D ( Double Glass )

## MASTER-B80-D

Double glass

Width of the partition: 80mm; 83mm

or 100mm

Max. High of partition wall : 100cm---600cm

Flat tolerance of the floor : 20mm

Advantage: Elegant Appearance