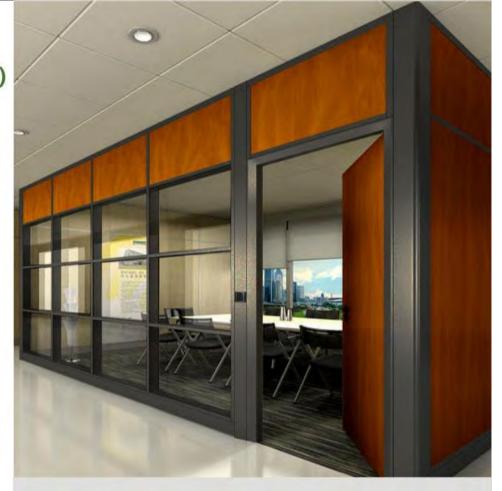

## MASTER-B80-C (Double glass+Blind+MDF Panel)

## MASTER-B-80-C

Double glass + Blind + MDF Panel Motormotive or Electricmotive

Width of the partition: 80mm; 83mm or 100mm

Max. High of partition wall : 100cm---600cm

Flat tolerance of the floor : 20mm

Advantage: Elegant Appearance