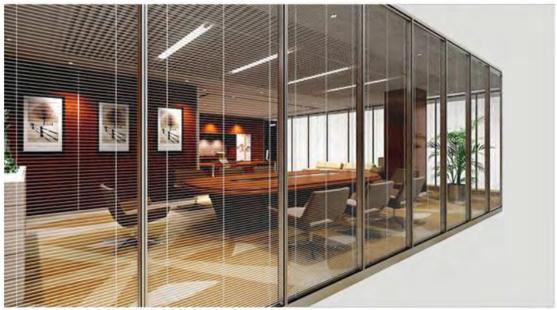

## MASTER-B80-A ( Doube glass + Blind )

## MASTER-B-80-A

Double glass + Blind Motormotive or Electricmotive

Max. High of partition wall : 200CM--250CM

Flat tolerance of the floor : 20mm

Advantage: Elegant Appearance