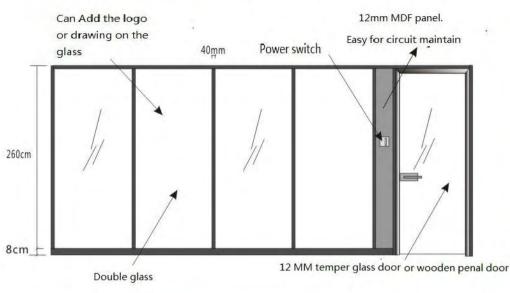

## MASTER-B80-C (Double glass+Blind+MDF Panel)

## MASTER-B-80-C

Double glass + Blind + MDF Panel Motormotive or Electricmotive

Width of the partition: 80mm; 83mm or 100mm

Max. High of partition wall : 100cm---600cm

Flat tolerance of the floor : 20mm

Advantage: Elegant Appearance