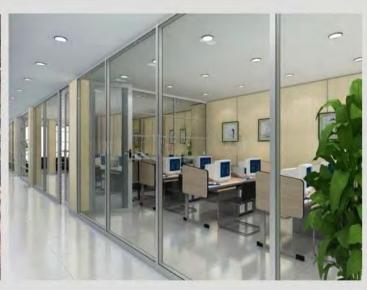

## MASTER-B80-C (Double glass+Blind+MDF Panel)

## MASTER-B-80-C

Double glass + Blind + MDF Panel Motormotive or Electricmotive

Width of the partition: 80mm; 83mm or 100mm

Max. High of partition wall : 100cm---600cm

Flat tolerance of the floor : 20mm

Advantage: Elegant Appearance