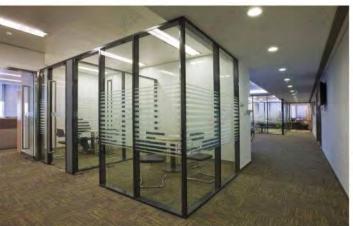

## MASTER-B80-D ( Double Glass )

## MASTER-B80-D

Double glass

Width of the partition: 80mm; 83mm

or 100mm

Max. High of partition wall : 100cm---600cm

Flat tolerance of the floor : 20mm

Advantage: Elegant Appearance