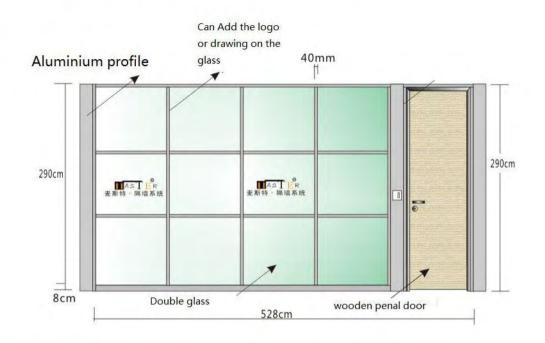

# Power switch 12mm MDF panel. 6.1cm 280cm arc-shape aluminium 8MM-12 MM temper glass 12 MM temper glass door