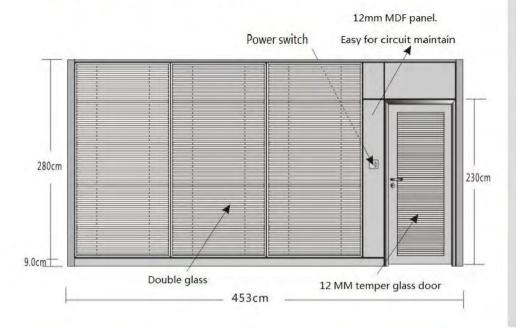

## MASTER-B80-C (Double glass+Blind+MDF Panel)

## MASTER-B-80-C

Double glass + Blind + MDF Panel Motormotive or Electricmotive

Width of the partition: 80mm; 83mm or 100mm

Max. High of partition wall : 100cm---600cm

Flat tolerance of the floor : 20mm

Advantage: Elegant Appearance

# Power switch 12mm MDF panel. 6.1cm 280cm arc-shape aluminium 8MM-12 MM temper glass 12 MM temper glass door