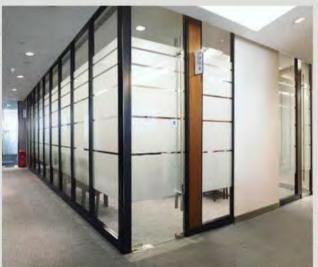

## MASTER-B80-C (Double glass+Blind+MDF Panel)

## MASTER-B-80-C

Double glass + Blind + MDF Panel Motormotive or Electricmotive

Width of the partition: 80mm; 83mm or 100mm

Max. High of partition wall : 100cm---600cm

Flat tolerance of the floor : 20mm

Advantage: Elegant Appearance