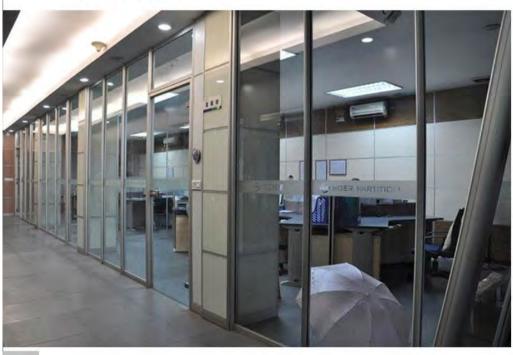

## MASTER-A80-C

8-12MM Single Glass

Width of the partition: 80mm; 83mm or 100mm

Max. High of partition wall : 100cm---600cm

Flat tolerance of the floor : 20mm

Advantage: Elegant Appearance