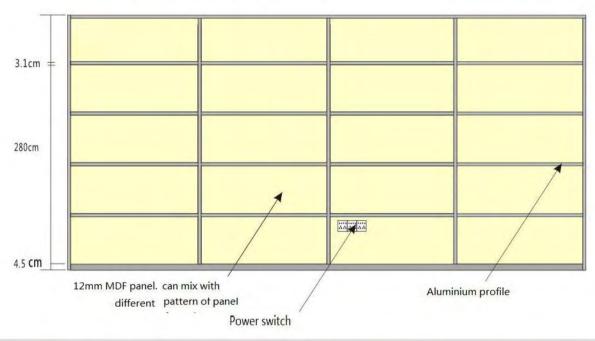

# Power switch 12mm MDF panel. 6.1cm 280cm arc-shape aluminium 8MM-12 MM temper glass 12 MM temper glass door

# Power switch 12mm MDF panel. 270cm 8MM-12 MM temper glass 553cm 12 MM temper glass door