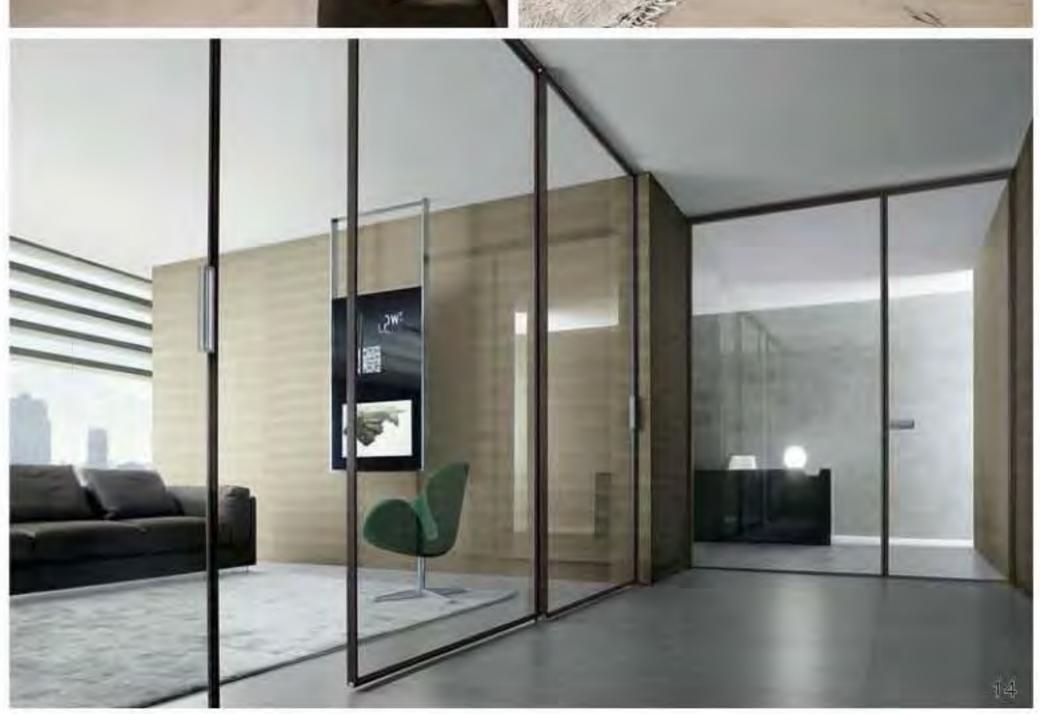

## MASTER-100-B ( Double glass

## MASTER-100-B

Doulbe Glass

Width of the partition: 80mm; 83mm or 100mm

Max. High of partition wall : 100cm---600cm

Flat tolerance of the floor : 20mm

Advantage: Elegant Appearance