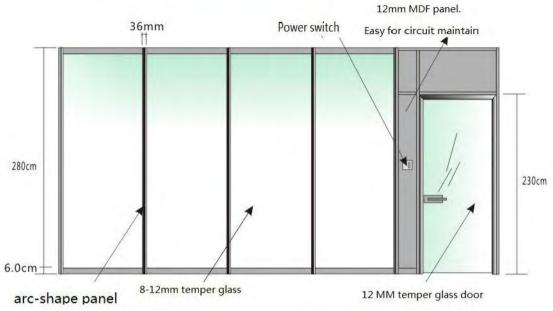

# Power switch 12mm MDF panel. 6.1cm 280cm arc-shape aluminium 8MM-12 MM temper glass 12 MM temper glass door