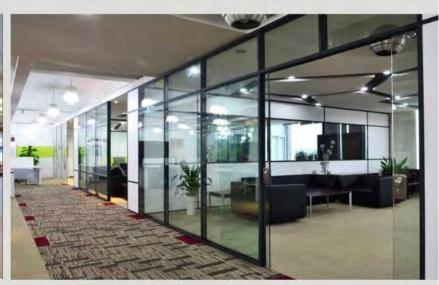

## MASTER-B80-D ( Double Glass )

## MASTER-B80-D

Double glass

Width of the partition: 80mm; 83mm

or 100mm

Max. High of partition wall : 100cm---600cm

Flat tolerance of the floor : 20mm

Advantage: Elegant Appearance