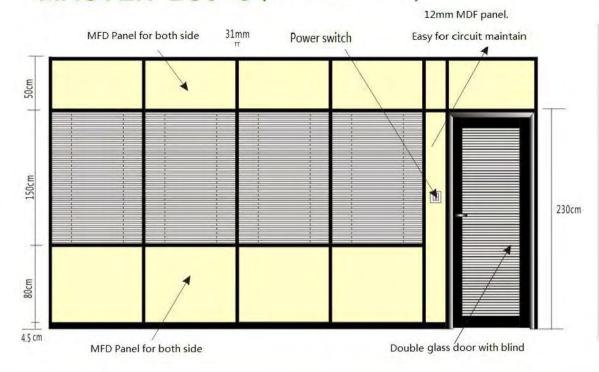

## MASTER-B80-A ( Doube glass + Blind )

## MASTER-B-80-A

Double glass + Blind Motormotive or Electricmotive

Max. High of partition wall : 200CM--250CM

Flat tolerance of the floor : 20mm

Advantage: Elegant Appearance