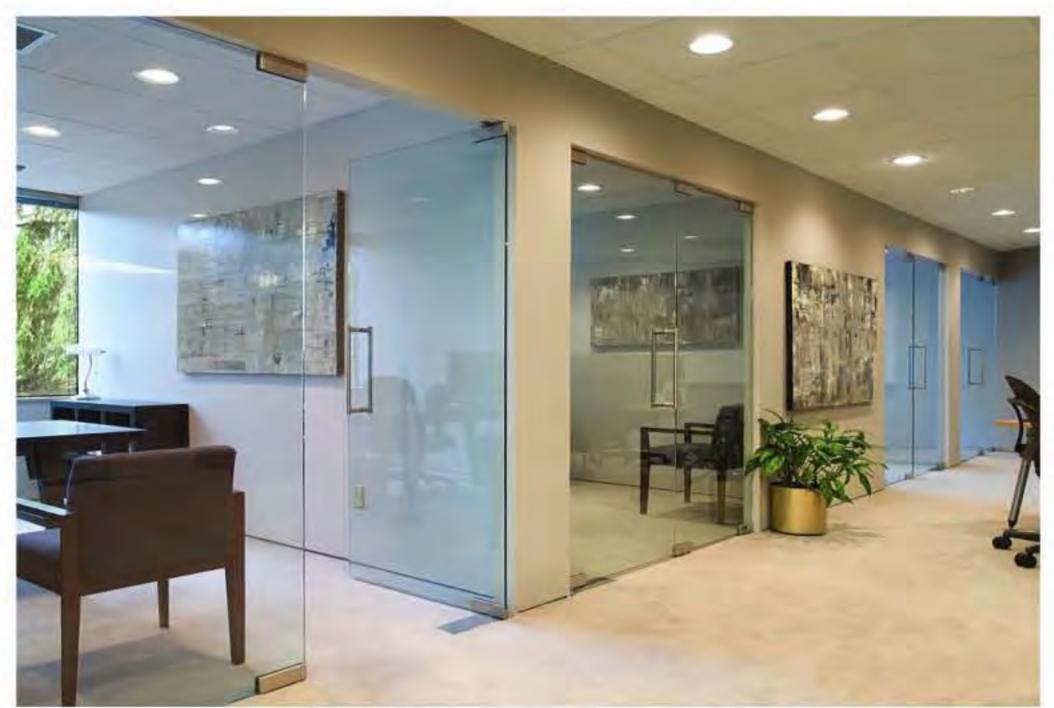

## MASTER-B80-A ( Doube glass + Blind )

## MASTER-B-80-A

Double glass + Blind Motormotive or Electricmotive

Max. High of partition wall : 200CM--250CM

Flat tolerance of the floor : 20mm

Advantage: Elegant Appearance