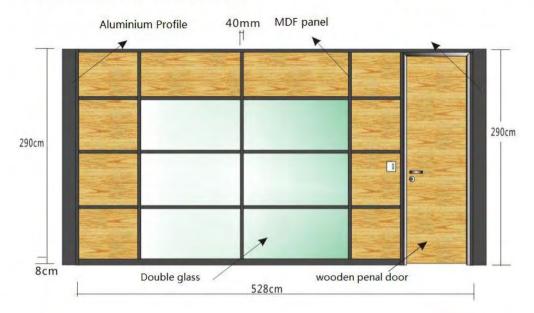

## MASTER-B80-C (Double glass+Blind+MDF Panel)

## MASTER-B-80-C

Double glass + Blind + MDF Panel Motormotive or Electricmotive

Width of the partition: 80mm; 83mm or 100mm

Max. High of partition wall : 100cm---600cm

Flat tolerance of the floor : 20mm

Advantage: Elegant Appearance