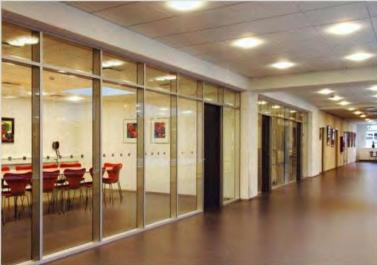

## MASTER-B80-A ( Doube glass + Blind )

## MASTER-B-80-A

Double glass + Blind Motormotive or Electricmotive

Max. High of partition wall : 200CM--250CM

Flat tolerance of the floor : 20mm

Advantage: Elegant Appearance