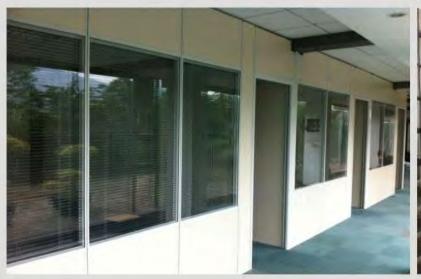

## MASTER-B80-A ( Doube glass + Blind )

## MASTER-B-80-A

Double glass + Blind Motormotive or Electricmotive

Max. High of partition wall : 200CM--250CM

Flat tolerance of the floor : 20mm

Advantage: Elegant Appearance