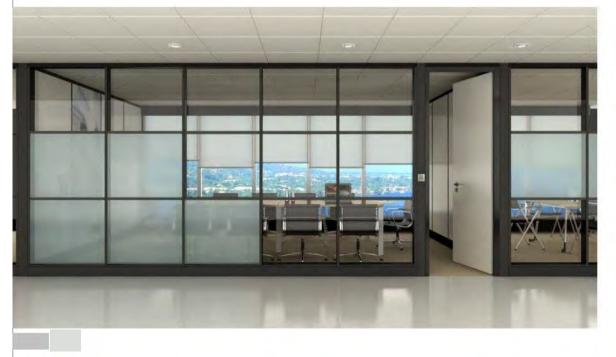

Elegant Appearance





## MASTER-C80-A (Single glass round arc-shape)



# MASTER-C80-A

8-12mm temper glass + aluminium profile

Width of the partition: 80mm; 83mm or 100mm

Max. High of partition wall : 100cm---600cm

Flat tolerance of the floor : 20mm

Advantage: Elegant Appearance





## MASTER-100-B ( Double glass







## MASTER-100-B

Doulbe Glass

Width of the partition: 80mm; 83mm or 100mm

Max. High of partition wall : 100cm---600cm

Flat tolerance of the floor : 20mm

Advantage: Elegant Appearance



## MASTER-100-C ( Two level double glass )



# MASTER-100-C

Two level double glass

Width of the partition: 100mm

100cm---600cm Max. High of partition wall:

Flat tolerance of the floor :

20mm

Advantage: Elegant Appearance

## MASTER-100-D (Columnar System Double Glass)







# MASTER-100-D

Columnar System Double Glass

Width of the partition: 100mm

Max. High of partition wall : 100cm---600cm

Flat tolerance of the floor : 30mm

Advantage: Elegant Appearance

## MASTER-100-E (Columnar System Double Glass + MDF Panel)







# MASTER-100-E

Columnar System Double Glass + MDF Panel

Width of the partition: 100mm

Max. High of partition wall : 100cm---600cm

Flat tolerance of the floor : 30mm

Advantage: Elegant Appearance

## MASTER-V83-A (Single glass)







# MASTER-V83-A

8-12MM Single Glass

Width of the partition: 80mm; 83mm or 100mm

Max. High of partition wall : 100cm---600cm

Flat tolerance of the floor : 20mm

Advantage: Elegant Appearance



## MASTER-V83-B ( Double Glass + Blind )



## MASTER-V83-B

Double glass + Blind Motormotive or Electricm