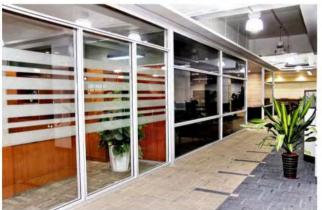

## MASTER-B80-A ( Doube glass + Blind )

## MASTER-B-80-A

Double glass + Blind Motormotive or Electricmotive

Max. High of partition wall : 200CM--250CM

Flat tolerance of the floor : 20mm

Advantage: Elegant Appearance