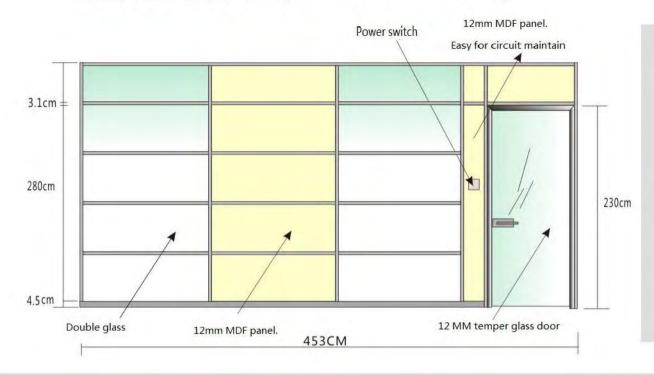

# Power switch 12mm MDF panel. 270cm 8MM-12 MM temper glass 553cm 12 MM temper glass door

# MASTER-A80-D

#### 8-12MM Single Glass

Width of the partition: 80mm; 83mm or 100mm

Max. High of partition wall : 100cm---600cm

Flat tolerance of the floor : 20mm

Advantage: Elegant Appearance