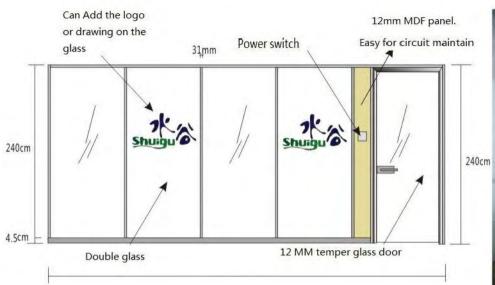

## MASTER-B80-C (Double glass+Blind+MDF Panel)

## MASTER-B-80-C

Double glass + Blind + MDF Panel Motormotive or Electricmotive

Width of the partition: 80mm; 83mm or 100mm

Max. High of partition wall : 100cm---600cm

Flat tolerance of the floor : 20mm

Advantage: Elegant Appearance

# Power switch 12mm MDF panel. 6.1cm 280cm arc-shape aluminium 8MM-12 MM temper glass 12 MM temper glass door