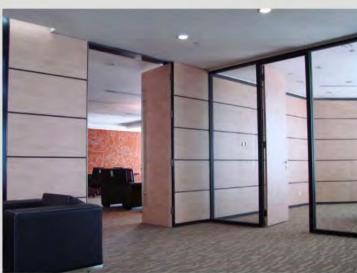

## MASTER-B80-C (Double glass+Blind+MDF Panel)

## MASTER-B-80-C

Double glass + Blind + MDF Panel Motormotive or Electricmotive

Width of the partition: 80mm; 83mm or 100mm

Max. High of partition wall : 100cm---600cm

Flat tolerance of the floor : 20mm

Advantage: Elegant Appearance