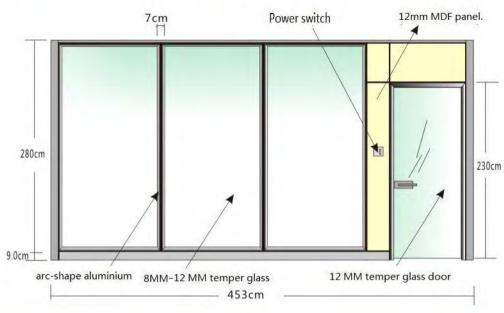

# Power switch 12mm MDF panel. 6.1cm 280cm arc-shape aluminium 8MM-12 MM temper glass 12 MM temper glass door