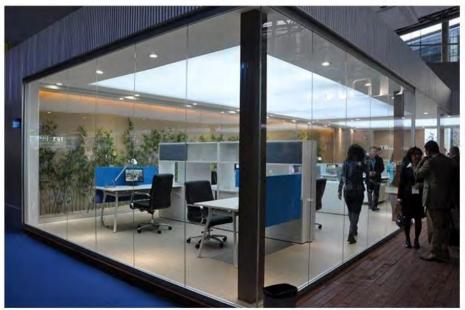

## MASTER-C80-A (Single glass round arc-shape)

# MASTER-C80-A

8-12mm temper glass + aluminium profile

Width of the partition: 80mm; 83mm or 100mm

Max. High of partition wall : 100cm---600cm

Flat tolerance of the floor : 20mm

Advantage: Elegant Appearance