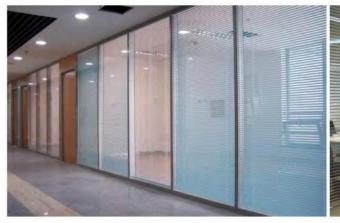

## MASTER-B80-A ( Doube glass + Blind )

## MASTER-B-80-A

Double glass + Blind Motormotive or Electricmotive

Max. High of partition wall : 200CM--250CM

Flat tolerance of the floor : 20mm

Advantage: Elegant Appearance