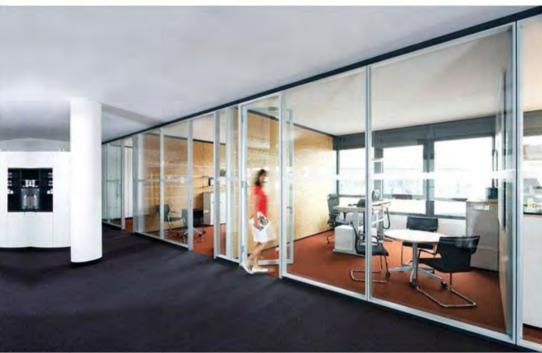

## MASTER-B80-E ( Double glass )

# MASTER-B80-E

Double glass

Width of the partition: 80mm; 83mm or 100mm

Max. High of partition wall : 100cm---600cm

Flat tolerance of the floor : 20mm

Advantage: Elegant Appearance