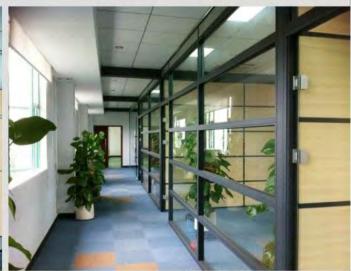

## MASTER-100-B ( Double glass

## MASTER-100-B

Doulbe Glass

Width of the partition: 80mm; 83mm or 100mm

Max. High of partition wall : 100cm---600cm

Flat tolerance of the floor : 20mm

Advantage: Elegant Appearance