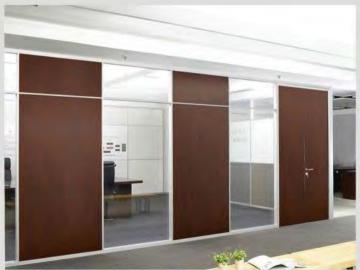

## MASTER-B80-F ( Single or double glass + MDF Panel

# MASTER-B80-F

Single or double glass + MDF Panel

Width of the partition: 80mm; 83mm or 100mm

Max. High of partition wall : 100cm---600cm

Flat tolerance of the floor : 20mm

Advantage: Elegant Appearance