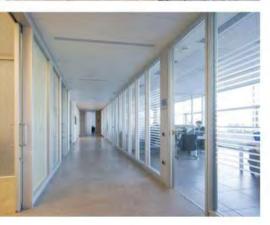

## MASTER-B80-D ( Double Glass )

## MASTER-B80-D

Double glass

Width of the partition: 80mm; 83mm

or 100mm

Max. High of partition wall : 100cm---600cm

Flat tolerance of the floor : 20mm

Advantage: Elegant Appearance