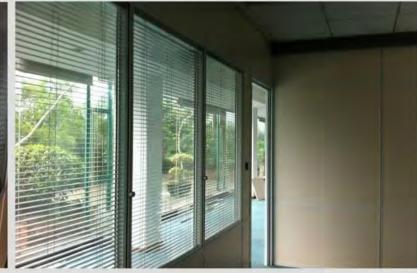

## MASTER-B80-A ( Doube glass + Blind )

## MASTER-B-80-A

Double glass + Blind Motormotive or Electricmotive

Max. High of partition wall : 200CM--250CM

Flat tolerance of the floor : 20mm

Advantage: Elegant Appearance