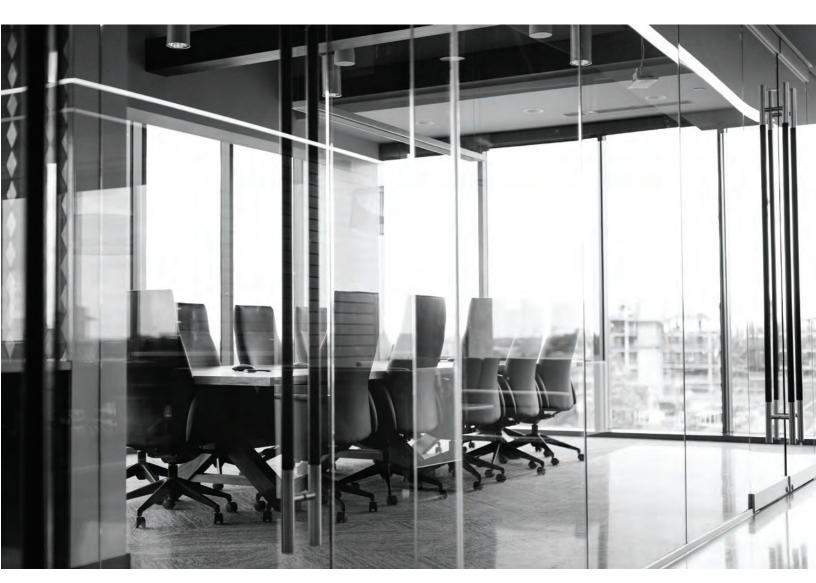

Class Partitions 2019

LEADERS IN CUSTOM MANUFACTURING

## MASTER-B80-A ( Doube glass + Blind )









## MASTER-B-80-A

Double glass + Blind Motormotive or Electricmotive

Max. High of partition wall : 200CM--250CM

Flat tolerance of the floor : 20mm

Advantage: Elegant Appearance

## MASTER-B80-C (Double glass+Blind+MDF Panel)



## MASTER-B-80-C

Double glass + Blind + MDF Panel Motormotive or Electricmotive

Width of the partition: 80mm; 83mm or 100mm

Max. High of partition wall : 100cm---600cm

Flat tolerance of the floor : 20mm

Advantage: Elegant Appearance







## MASTER-B80-D ( Double Glass )





## MASTER-B80-D

Double glass

Width of the partition: 80mm; 83mm

or 100mm

Max. High of partition wall : 100cm---600cm

Flat tolerance of the floor : 20mm

Advantage: Elegant Ap