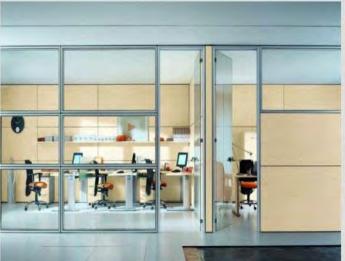

## MASTER-B80-C (Double glass+Blind+MDF Panel)

## MASTER-B-80-C

Double glass + Blind + MDF Panel Motormotive or Electricmotive

Width of the partition: 80mm; 83mm or 100mm

Max. High of partition wall : 100cm---600cm

Flat tolerance of the floor : 20mm

Advantage: Elegant Appearance