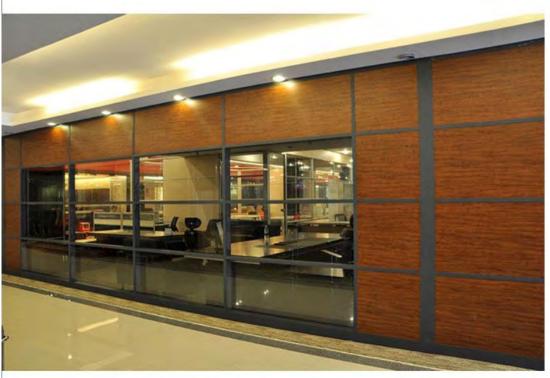

## MASTER-B80-C (Double glass+Blind+MDF Panel)

## MASTER-B-80-C

Double glass + Blind + MDF Panel Motormotive or Electricmotive

Width of the partition: 80mm; 83mm or 100mm

Max. High of partition wall : 100cm---600cm

Flat tolerance of the floor : 20mm

Advantage: Elegant Appearance