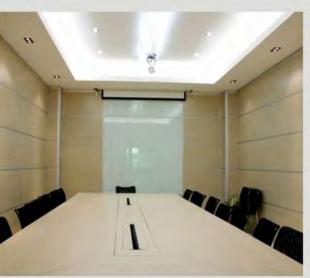

## MASTER-B80-A ( Doube glass + Blind )

## MASTER-B-80-A

Double glass + Blind Motormotive or Electricmotive

Max. High of partition wall : 200CM--250CM

Flat tolerance of the floor : 20mm

Advantage: Elegant Appearance