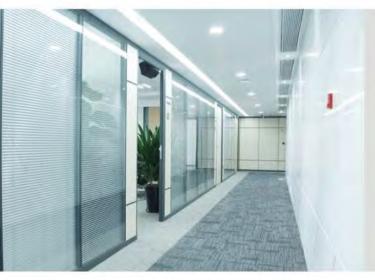

## MASTER-B80-A ( Doube glass + Blind )

## MASTER-B-80-A

Double glass + Blind Motormotive or Electricmotive

Max. High of partition wall : 200CM--250CM

Flat tolerance of the floor : 20mm

Advantage: Elegant Appearance