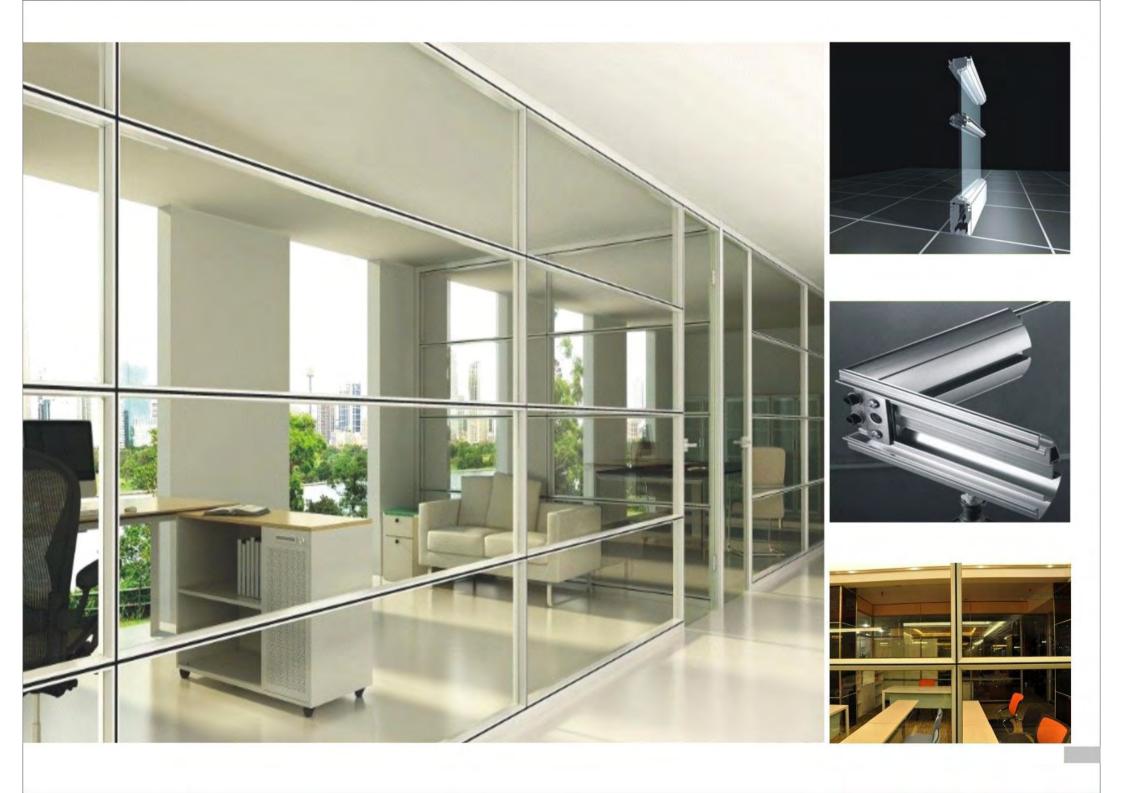

## MASTER-100-B ( Double glass

## MASTER-100-B

Doulbe Glass

Width of the partition: 80mm; 83mm or 100mm

Max. High of partition wall : 100cm---600cm

Flat tolerance of the floor : 20mm

Advantage: Elegant Appearance