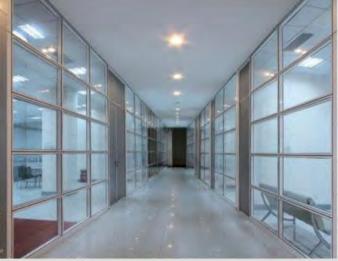

## MASTER-B80-A ( Doube glass + Blind )

## MASTER-B-80-A

Double glass + Blind Motormotive or Electricmotive

Max. High of partition wall : 200CM--250CM

Flat tolerance of the floor : 20mm

Advantage: Elegant Appearance