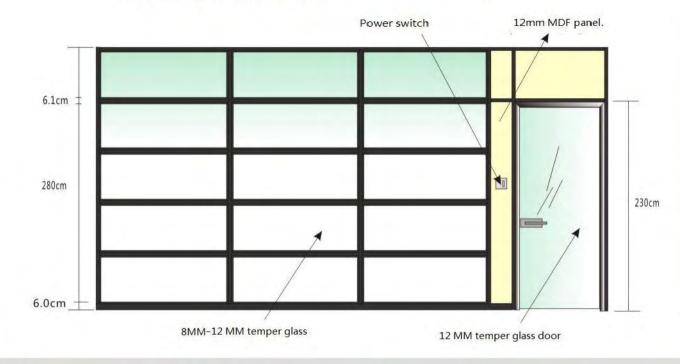

# Power switch 12mm MDF panel. 6.1cm 280cm arc-shape aluminium 8MM-12 MM temper glass 12 MM temper glass door