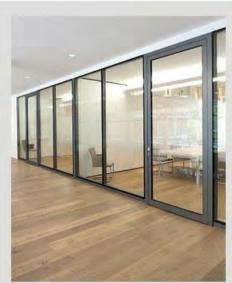

## MASTER-B80-D ( Double Glass )

## MASTER-B80-D

Double glass

Width of the partition: 80mm; 83mm

or 100mm

Max. High of partition wall : 100cm---600cm

Flat tolerance of the floor : 20mm

Advantage: Elegant Appearance