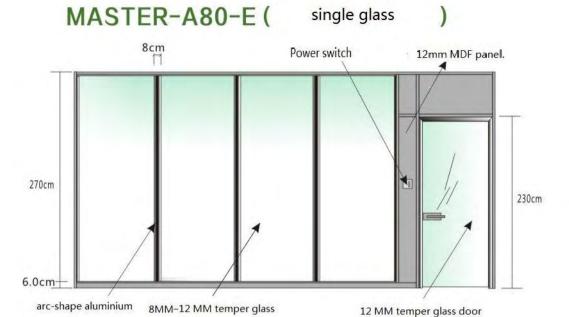

# MASTER-A80-E

8-12MM Single Glass

Width of the partition: 80mm; 83mm

or 100mm

Max. High of partition wall : 100cm---600cm

Flat tolerance of the floor :

20mm

Advantage: Elegant Appearance