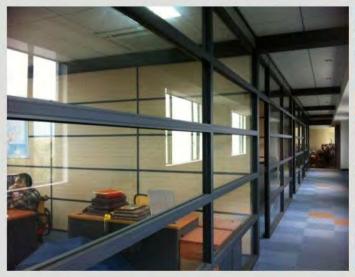

## MASTER-B80-D ( Double Glass )

## MASTER-B80-D

Double glass

Width of the partition: 80mm; 83mm

or 100mm

Max. High of partition wall : 100cm---600cm

Flat tolerance of the floor : 20mm

Advantage: Elegant Appearance