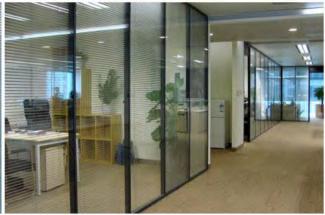

## MASTER-B80-C (Double glass+Blind+MDF Panel)

## MASTER-B-80-C

Double glass + Blind + MDF Panel Motormotive or Electricmotive

Width of the partition: 80mm; 83mm or 100mm

Max. High of partition wall : 100cm---600cm

Flat tolerance of the floor : 20mm

Advantage: Elegant Appearance