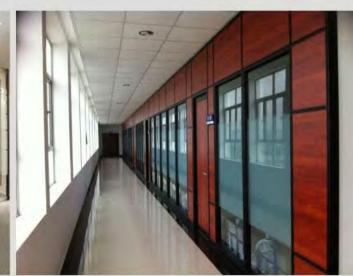

## MASTER-B80-F ( Single or double glass + MDF Panel

# MASTER-B80-F

Single or double glass + MDF Panel

Width of the partition: 80mm; 83mm or 100mm

Max. High of partition wall : 100cm---600cm

Flat tolerance of the floor : 20mm

Advantage: Elegant Appearance