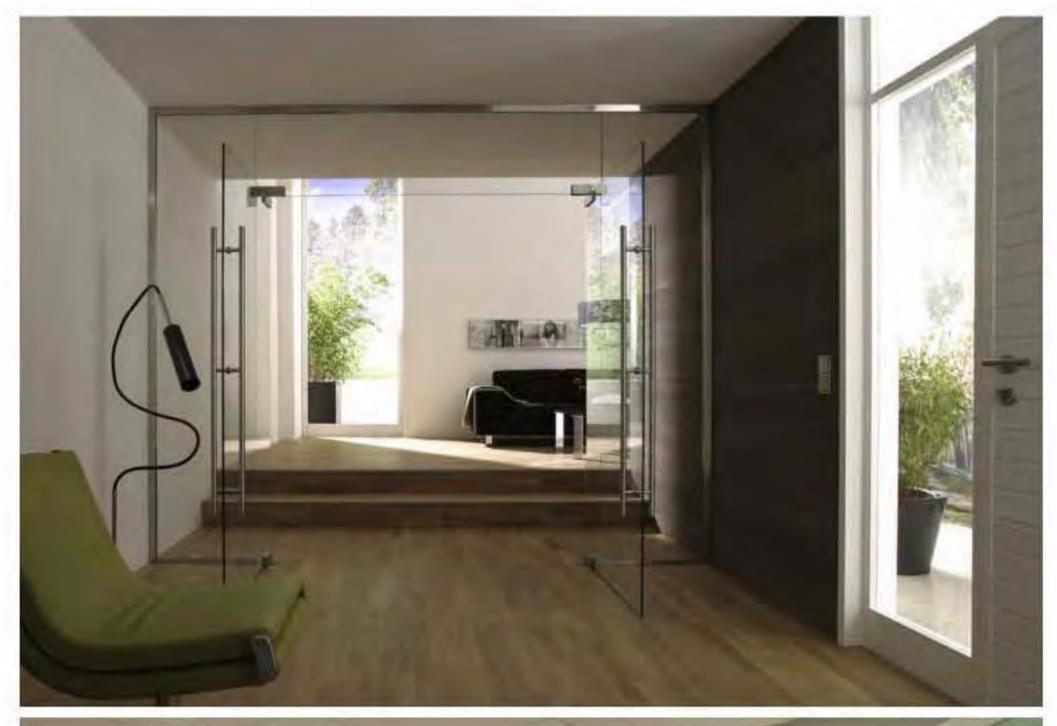

## MASTER-V83-A (Single glass)

# MASTER-V83-A

8-12MM Single Glass

Width of the partition: 80mm; 83mm or 100mm

Max. High of partition wall : 100cm---600cm

Flat tolerance of the floor : 20mm

Advantage: Elegant Appearance