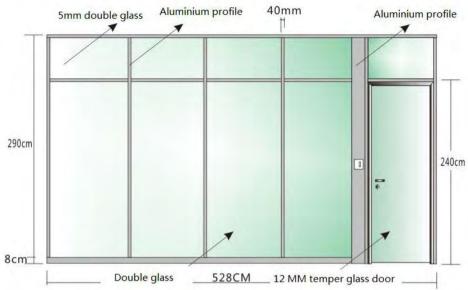

# Power switch 12mm MDF panel. 270cm 8MM-12 MM temper glass 553cm 12 MM temper glass door

# MASTER-A80-D

#### 8-12MM Single Glass

Width of the partition: 80mm; 83mm or 100mm

Max. High of partition wall : 100cm---600cm

Flat tolerance of the floor : 20mm

Advantage: Elegant Appearance