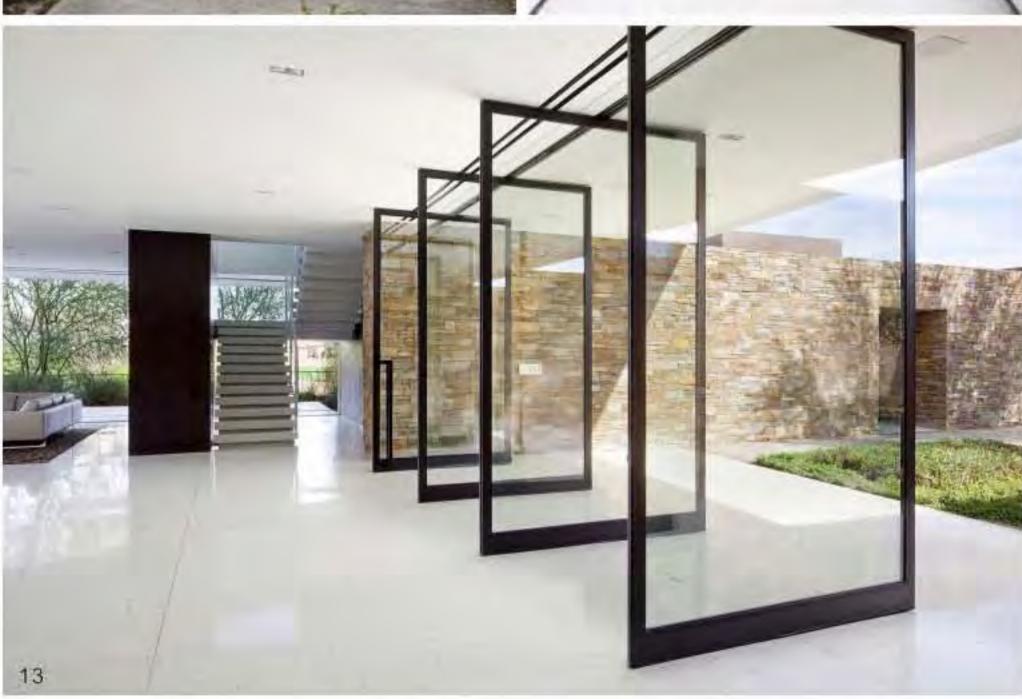

## MASTER-B80-G

#### (Columnar system double glass)

## MASTER-B80-G

Columnar System double glass

Width of the partition: 80mm; 83mm or 100mm

Max. High of partition wall : 100cm---600cm

Flat tolerance of the floor : 30mm

Advantage: Elegant Appearance