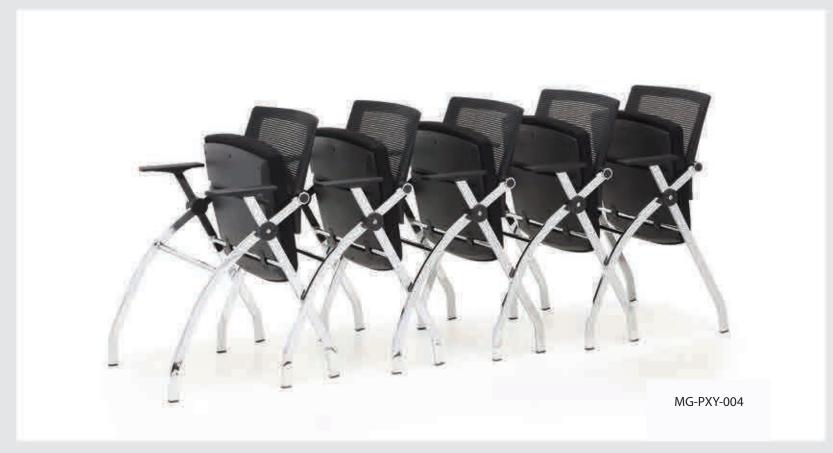

YY-059

Do the ubiquitous webbing chair make you feel a little bored? Through using the transparent material of the waist changed the understanding of the mesh chiar. This kind of small ornament makes the whole chair more lively.







MG-ZYY-047



MG-ZYY-046



MG-ZYY-046



MG-WBY-003







MG-WBY-026

Pay attention to the bionics. Lumbar and backrest perfectly combined, with exquisite molding. Allows you to become mobile while seated.







MG-WBY-023



MG-WBY-024

















M-001A-BK







MG-HYY-031



MG-WBY-017



MG-WBY-017-1









The color of this chair is brightly colored by the designer in the color of the striking cushion to create a structure.

Texture and dynamic posture.

Fresh clean lines and support is designed for human efficiency.

## Training Chair







## Training Chair



#### MG-PXY-007

Saturated bright colors, with quality texture of fabric combining staingless steel frame.

Creating a fashionable and classic chair.



MG-PXY-027







## Leisure Chair

#### MG-SLY-006

Different colors of the seat body with glossy suede materials for your reception area and leisure area, bringing different scenery.







#### Leisure Chair

ROSE series is everyone's dreamy sofa.

Delicate metal frame structure with luxurious and comfortable seat and back, using imported advanced cortex for external material; creating a luxurious and sophisticated look.



Rose-SF-006

#### Bar Chair

Collision between straight lighe and curve. Combining the two embodies simpilicity. No cumbersome modeling. Only simple elegance.



MG-BY-020







## SOFA





#