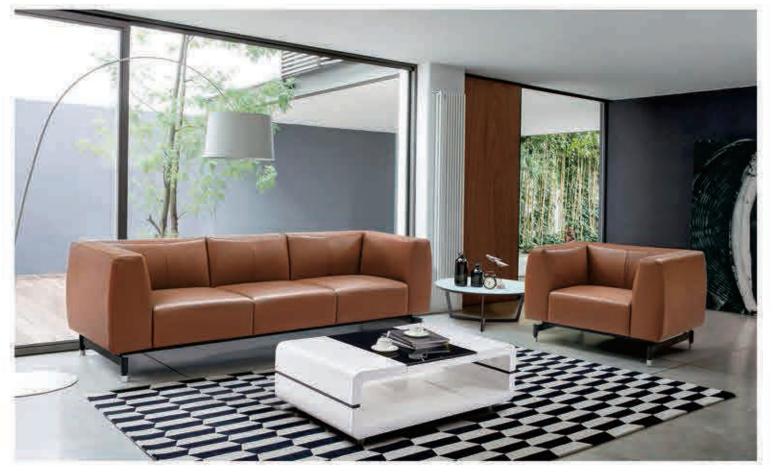

#### MG-MS-054

Simple modelling highlighted sofa recent form and function but design also contains small details which not just seems simple—solid shape. Soft custion with pillow fitted to the back.

You will feel relaxed and comfortable when you alt down.

#### MG-MS-055

Hale lines creates the calm and dignified for sofa's temperament. Warm and smooth cushion will bring the comfortable experience to you.