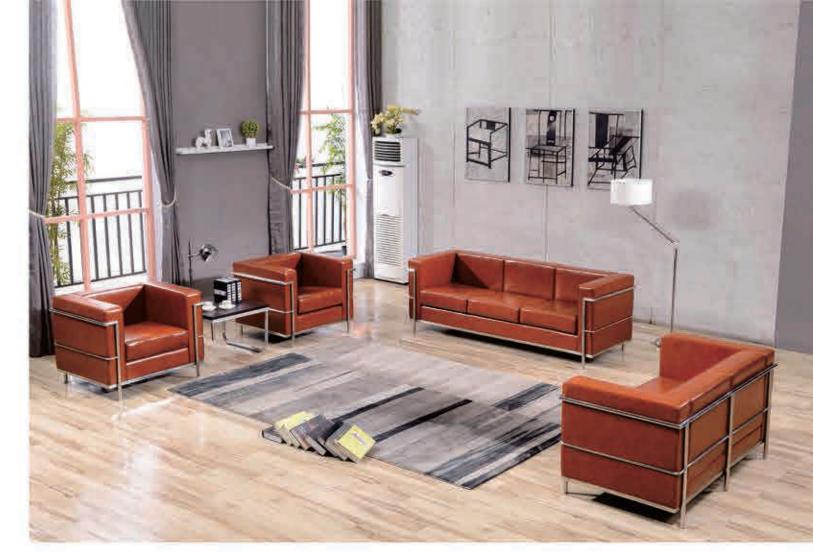

## Sofa

#### MG-L8-016

This gives you an idea of how interesting a sofa can be. Lightweight foam base and its childlike design has transformed a simple piece of furniture into a fun and lively area. With a multitude of shapes you can make any place as unique as your creativity.