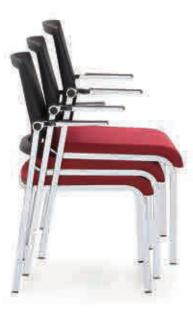

nt makes the whole chair more lively.







MG-ZYY-047



MG-ZYY-046



MG-ZYY-046



MG-WBY-003







MG-WBY-026

Pay attention to the bionics. Lumbar and backrest perfectly combined, with exquisite molding. Allows you to become mobile while seated.







MG-WBY-023



MG-WBY-024

















M-001A-BK







MG-HYY-031



MG-WBY-017



MG-WBY-017-1









The color of this chair is brightly colored by the designer in the color of the striking cushion to create a structure.

Texture and dynamic posture.

Fresh clean lines and support is designed for human efficiency.

## Training Chair







## Training Chair



#### MG-PXY-007

Saturated bright colors, with quality texture of fabric combining staingless steel frame.

Creating a fashionable and classic chair.



MG-PXY-027







## Leisure Chair

#### MG-SLY-006

Different colors of the seat body with glossy suede materials for your reception area and leisure area, bringing different scenery.







#### Leisure Chair

ROSE series is everyone's dreamy sofa.

Delicate metal frame structure with luxurious and comfortable seat and back, using imported advanced cortex for external material; creating a luxurious and sophisticated look.



Rose-SF-006

#### Bar Chair

Collision between straight lighe and curve. Combining the two embodies simpilicity. No cumbersome modeling. Only simple elegance.



MG-BY-020







## SOFA





#### MG-MS-054

Simple modelling highlighted sofa recent form and function but design also contains small details which not just seems simple—solid shape. Soft custion with pillow fitted to the