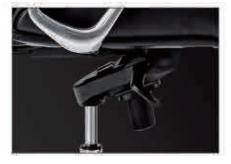

S-shape waist design protecting your lumbar spine. No matter how long you sit here you won't feel tired

Action Button
Right screw adjust the chair lifting function.
Center cylindrical spiral swtich on the tilt function.
Left screw can lock the elevation angle.

Synchronous backward regulating chassis

Adjustable Tilt

Imported cowhide (Han PI) wearable and high elastic, with strong permeambility.