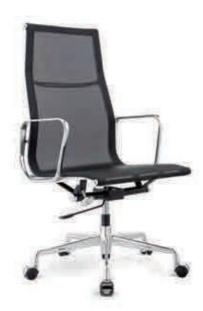

#### **Executive Chair**

The chair is shaped more like a well - equipped sentinel, firm and upright. The material of the seat and back are soft and comfortable and set off the softness inside with the hardness outside of the chair.