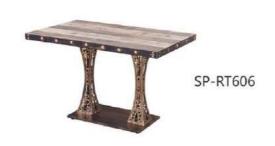

e modeling highlight the sofas unique form and function.



Rose-SF-002



Rose-SF-008







## Sofa



Designer using concrete elements to design the furniture. Behind the seemingly simple form lies the designer's elaborate details.

#### MG-MS-006











#### MG-MS-027

Strong exterior shows character in every detail. The wise can appreciate the leather material, elaborate design, and unique design idea to fit any office space.

## Sofa



#### MG-L8-016

This gives you an idea of how interesting a sofa can be. Lightweight foam base and its childlike design has transformed a simple piece of furniture into a fun and lively area. With a multitude of shapes you can make any place as unique as your creativity.













SP-EC107













SP-RT218







SP-RT615



SP-RT614















SP-MC035



SP-RT664