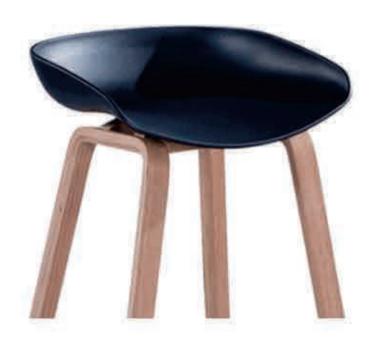

#### Bar Chair

Collision between straight lighe and curve. Combining the two embodies simpilicity. No cumbersome modeling. Only simple elegance.

MG-BY-020