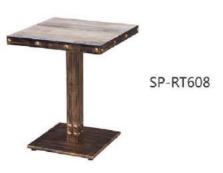

modeling highlight the sofas unique form and function.



Rose-SF-002



Rose-SF-008







## Sofa



Designer using concrete elements to design the furniture. Behind the seemingly simple form lies the designer's elaborate details.

#### MG-MS-006











#### MG-MS-027

Strong exterior shows character in every detail. The wise can appreciate the leather material, elaborate design, and unique design idea to fit any office space.

## Sofa



#### MG-L8-016

This gives you an idea of how interesting a sofa can be. Lightweight foam base and its childlike design has transformed a simple piece of furniture into a fun and lively area. With a multitude of shapes you can make any place as unique as your creativity.













SP-EC107













SP-RT218







SP-RT615



SP-RT614















SP-MC035



SP-RT664