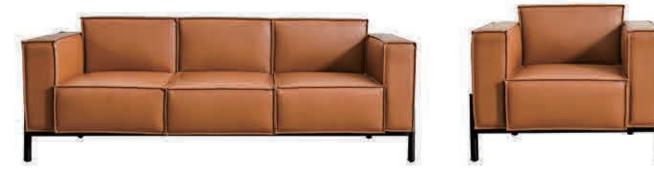

#### Leisure Chair

ROSE series is everyone's dreamy sofa.

Delicate metal frame structure with luxurious and comfortable seat and back, using imported advanced cortex for external material; creating a luxurious and sophisticated look.

Rose-SF-006