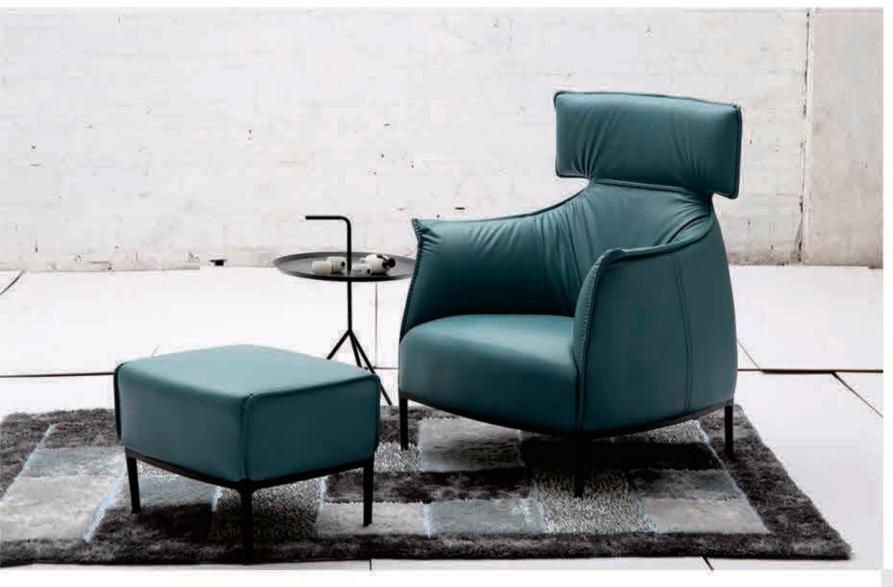

## Leisure Chair

#### MG-SLY-006

Different colors of the seat body with glossy suede materials for your reception area and leisure area, bringing different scenery.