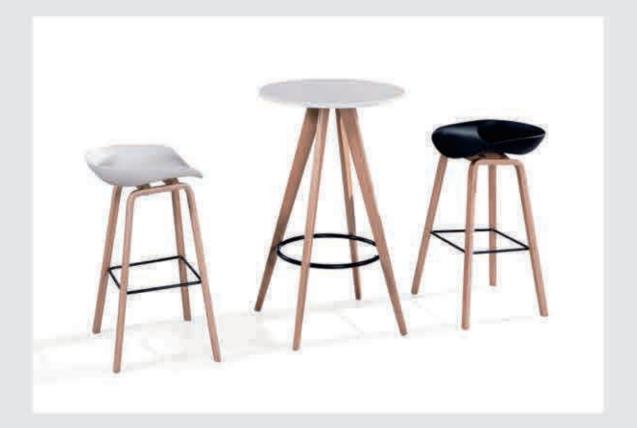

#### Bar Chair

Collision between straight lighe and curve. Combining the two embodies simpilicity. No cumbersome modeling. Only simple elegance.

MG-BY-020