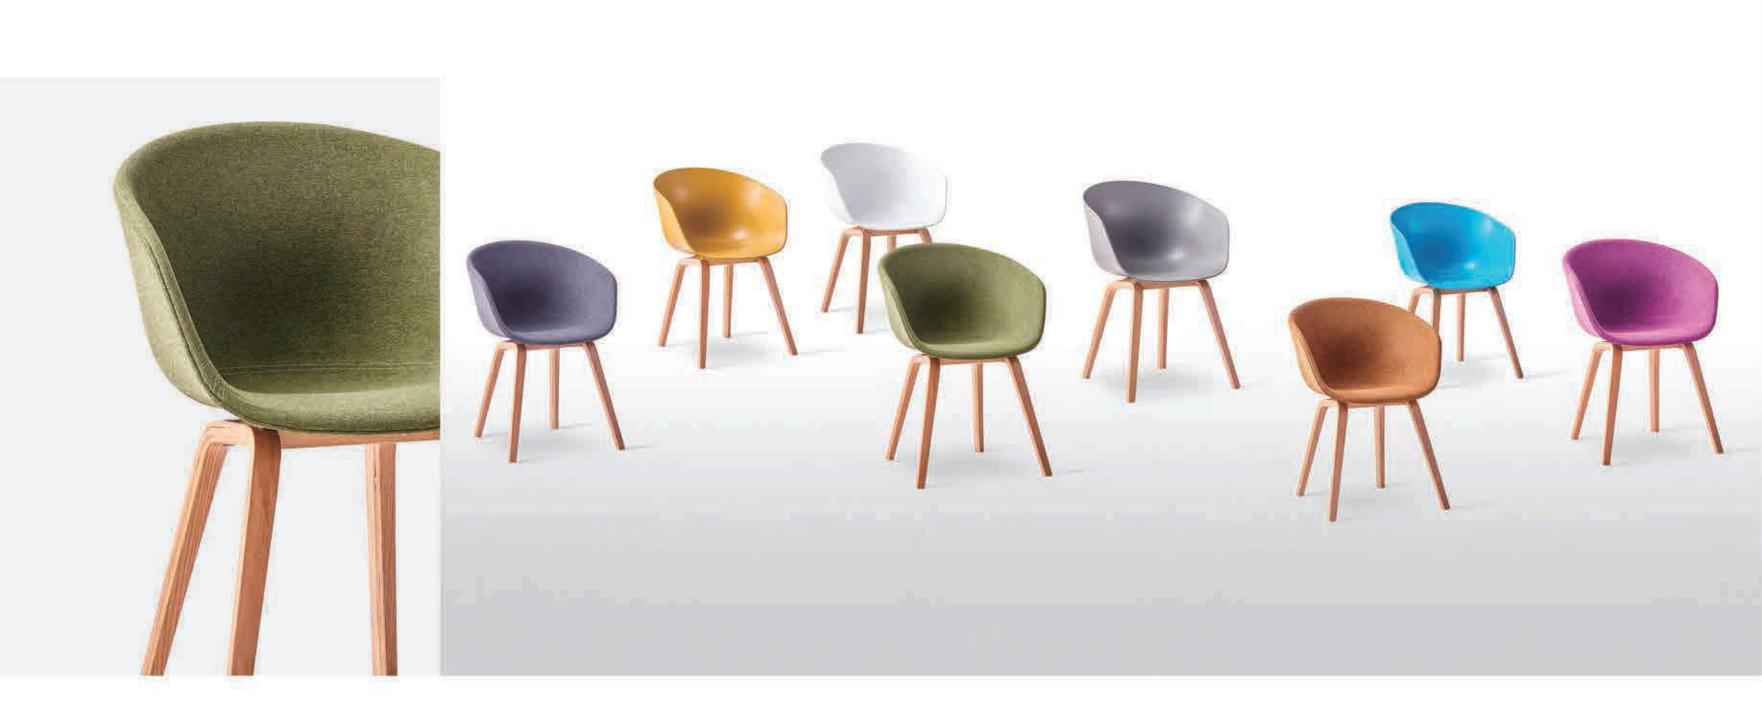

## MODERN FURNITURE

#### MOT-001A-WH

Evolution of chairs.

Today's mesh back take place of the cushion backrest.

Ergonomic is the mainstream of modern offices.