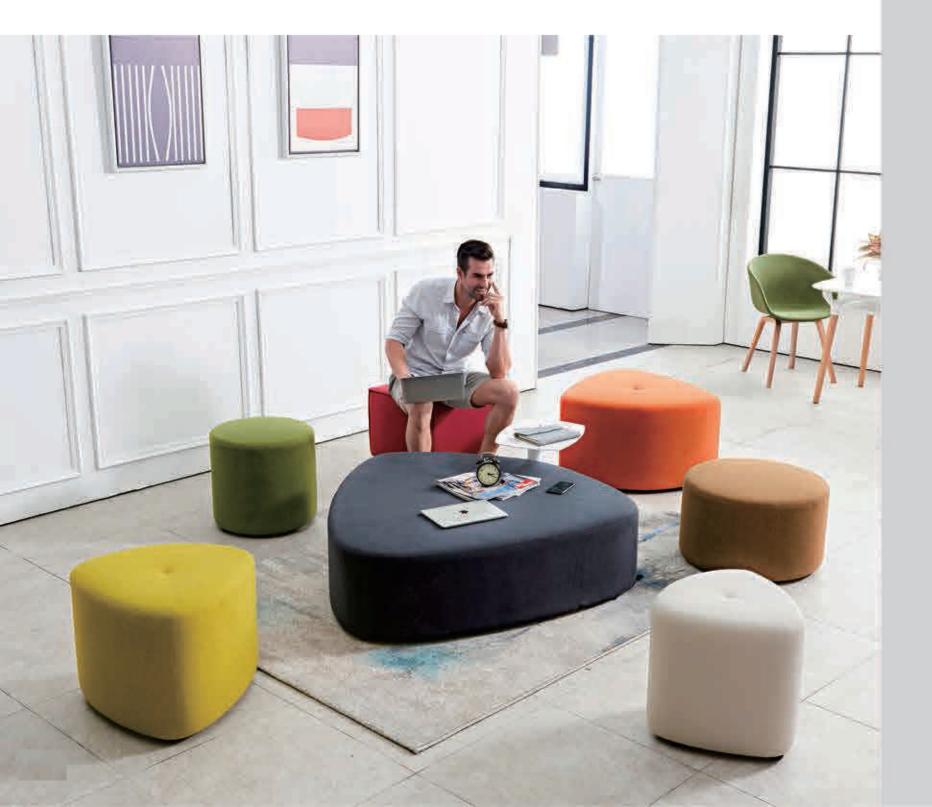

#### MG-L8-016

This gives you an idea of how interesting a sofa can be. Lightweight foam base and its childlike design has transformed a simple piece of furniture into a fun and lively area. With a multitude of shapes you can make any place as unique as your creativity.