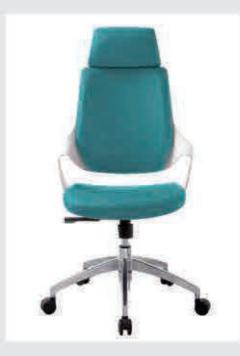

#### MOT-001A-WH

Evolution of chairs.

Today's mesh back take place of the cushion backrest.

Ergonomic is the mainstream of modern offices.

## Ergonomic Chair

S-shape waist design protecting your lumbar spine. No matter how long you sit here you won't feel tired

Action Button
Right screw adjust the chair lifting function.
Center cylindrical spiral swtich on the tilt function.
Left screw can lock the elevation angle.

Synchronous backward regulating chassis

Adjustable Tilt

Imported cowhide (Han PI) wearable and high elastic, with strong permeambility.