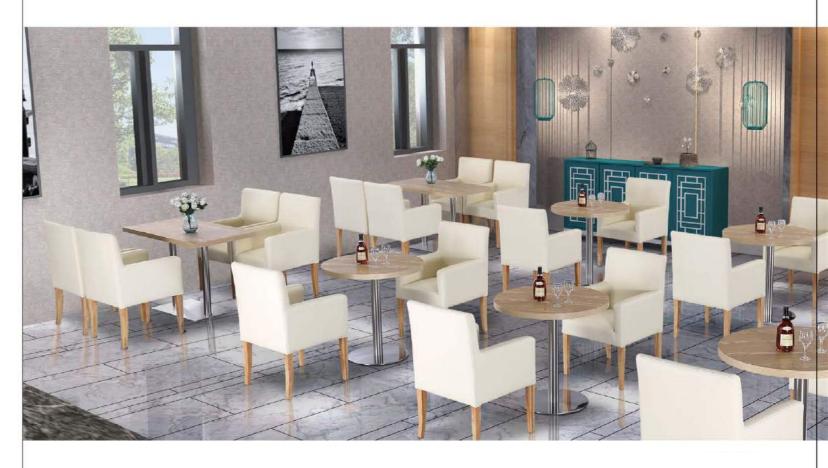

imple modeling highlight the sofas unique form and function.



Rose-SF-002



Rose-SF-008







## Sofa



Designer using concrete elements to design the furniture. Behind the seemingly simple form lies the designer's elaborate details.

#### MG-MS-006











#### MG-MS-027

Strong exterior shows character in every detail. The wise can appreciate the leather material, elaborate design, and unique design idea to fit any office space.

## Sofa



#### MG-L8-016

This gives you an idea of how interesting a sofa can be. Lightweight foam base and its childlike design has transformed a simple piece of furniture into a fun and lively area. With a multitude of shapes you can make any place as unique as your creativity.













SP-EC107













SP-RT218







SP-RT615



SP-RT614















SP-MC035



SP-RT664