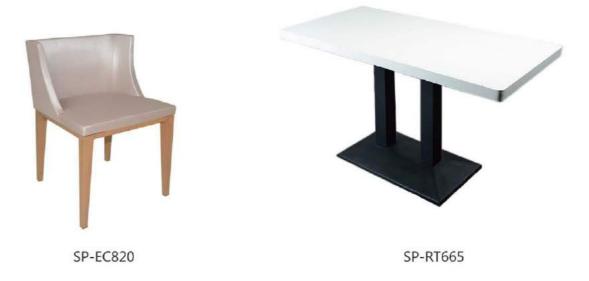

ffects and style for your leisure and recreation area.



## Sofa

Simple modeling highlight the sofas unique form and function.



Rose-SF-002



Rose-SF-008







## Sofa



Designer using concrete elements to design the furniture. Behind the seemingly simple form lies the designer's elaborate details.

#### MG-MS-006











#### MG-MS-027

Strong exterior shows character in every detail. The wise can appreciate the leather material, elaborate design, and unique design idea to fit any office space.

## Sofa



#### MG-L8-016

This gives you an idea of how interesting a sofa can be. Lightweight foam base and its childlike design has transformed a simple piece of furniture into a fun and lively area. With a multitude of shapes you can make any place as unique as your creativity.













SP-EC107













SP-RT218







SP-RT615



SP-RT614















SP-MC035



SP-RT664