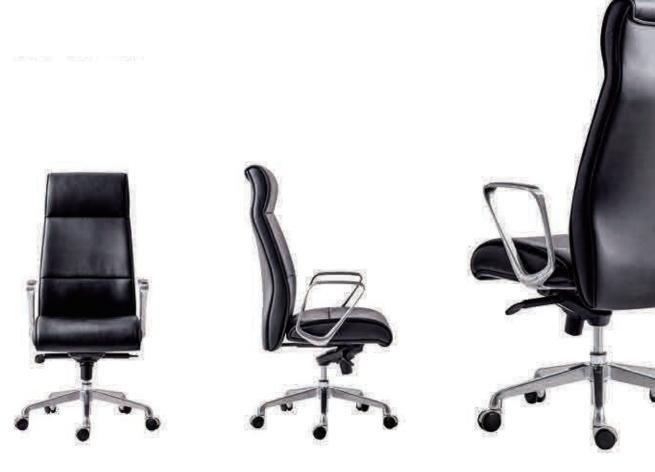

#### **Executive Chair**

The chair is shaped more like a well - equipped sentinel, firm and upright. The material of the seat and back are soft and comfortable and set off the softness inside with the hardness outside of the chair.

S-shape waist design protecting your lumbar spine. No matter how long you sit here you won't feel tired

Action Button
Right screw adjust the chair lifting function.
Center cylindrical spiral swtich on the tilt function.
Left screw can lock the elevation angle.

Synchronous backward regulating chassis

Adjustable Tilt

Imported cowhide (Han PI) wearable and high elastic, with strong permeambility.