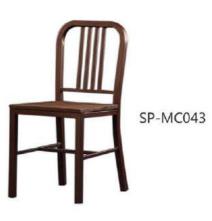

ling highlight the sofas unique form and function.



Rose-SF-002



Rose-SF-008







## Sofa



Designer using concrete elements to design the furniture. Behind the seemingly simple form lies the designer's elaborate details.

#### MG-MS-006











#### MG-MS-027

Strong exterior shows character in every detail. The wise can appreciate the leather material, elaborate design, and unique design idea to fit any office space.

## Sofa



#### MG-L8-016

This gives you an idea of how interesting a sofa can be. Lightweight foam base and its childlike design has transformed a simple piece of furniture into a fun and lively area. With a multitude of shapes you can make any place as unique as your creativity.













SP-EC107













SP-RT218







SP-RT615



SP-RT614















SP-MC035



SP-RT664