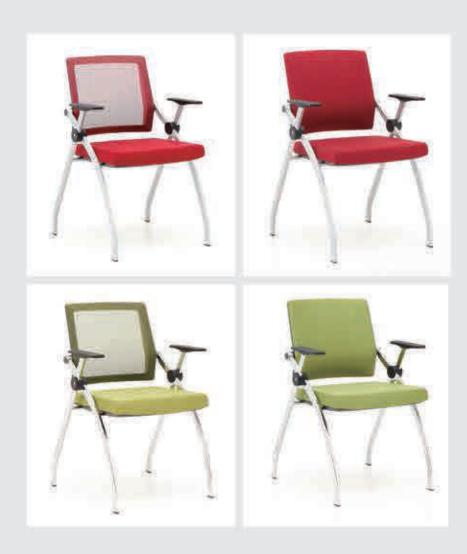

-HYY-059

Do the ubiquitous webbing chair make you feel a little bored? Through using the transparent material of the waist changed the understanding of the mesh chiar. This kind of small ornament makes the whole chair more lively.







MG-ZYY-047



MG-ZYY-046



MG-ZYY-046



MG-WBY-003







MG-WBY-026

Pay attention to the bionics. Lumbar and backrest perfectly combined, with exquisite molding. Allows you to become mobile while seated.







MG-WBY-023



MG-WBY-024

















M-001A-BK







MG-HYY-031



MG-WBY-017



MG-WBY-017-1









The color of this chair is brightly colored by the designer in the color of the striking cushion to create a structure.

Texture and dynamic posture.

Fresh clean lines and support is designed for human efficiency.

## Training Chair







## Training Chair



#### MG-PXY-007

Saturated bright colors, with quality texture of fabric combining staingless steel frame.

Creating a fashionable and classic chair.



MG-PXY-027







## Leisure Chair

#### MG-SLY-006

Different colors of the seat body with glossy suede materials for your reception area and leisure area, bringing different scenery.







#### Leisure Chair

ROSE series is everyone's dreamy sofa.

Delicate metal frame structure with luxurious and comfortable seat and back, using imported advanced cortex for external material; creating a luxurious and sophisticated look.



Rose-SF-006

#### Bar Chair

Collision between straight lighe and curve. Combining the two embodies simpilicity. No cumbersome modeling. Only simple elegance.



MG-BY-020







## SOFA