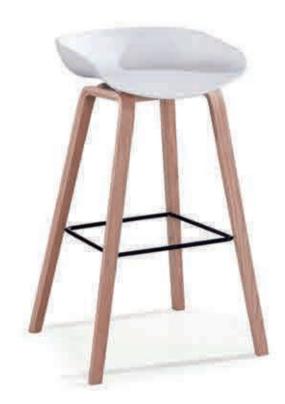

#### Bar Chair

Collision between straight lighe and curve. Combining the two embodies simpilicity. No cumbersome modeling. Only simple elegance.

MG-BY-020