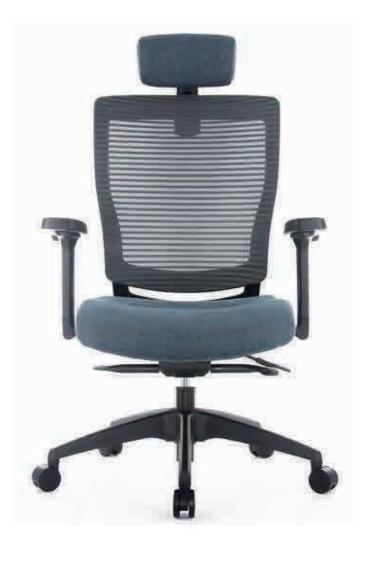

#### **Executive Chair**

The chair is shaped more like a well - equipped sentinel, firm and upright. The material of the seat and back are soft and comfortable and set off the softness inside with the hardness outside of the chair.