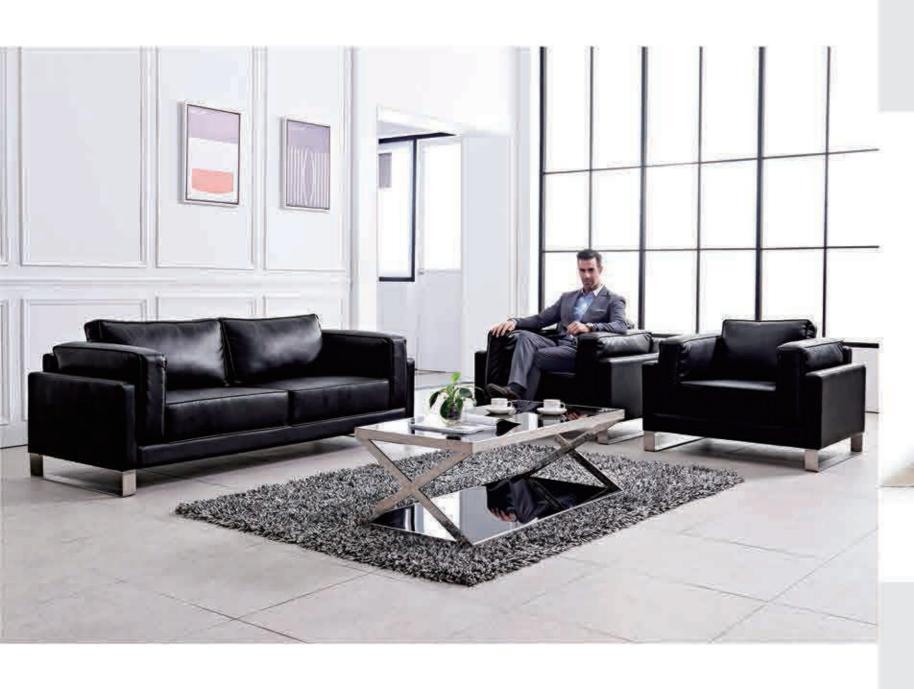

#### MG-MS-054

Simple modelling highlighted sofa recent form and function but design also contains small details which not just seems simple—solid shape. Soft custion with pillow fitted to the back.

You will feel relaxed and comfortable when you alt down.

#### MG-MS-055

Hale lines creates the calm and dignified for sofa's temperament. Warm and smooth cushion will bring the comfortable experience to you.

#### SOFA