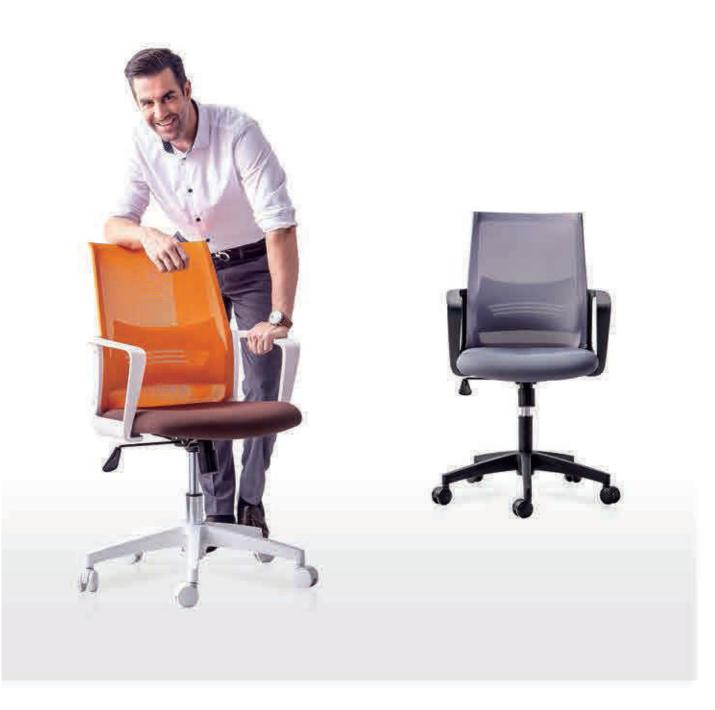

est makes the molding of the whole chair appears lively. That's how the design was made. MGE Furniture will give you strong support at work.





S-shape waist design protecting your lumbar spine. No matter how long you sit here you won't feel tired



Action Button
Right screw adjust the chair lifting function.
Center cylindrical spiral swtich on the tilt function.
Left screw can lock the elevation angle.



Synchronous backward regulating chassis







Adjustable Tilt



Imported cowhide (Han PI) wearable and high elastic, with strong permeambility.



#### **Executive Chair**



The chair is shaped more like a well - equipped sentinel, firm and upright. The material of the seat and back are soft and comfortable and set off the softness inside with the hardness outside of the chair.





#### M-004B

Office chairs also can be fun and fashionable. Funny design of the cat's back, inspired by the designers pet cat is represented in this office chair. Intoxicated by the host's pleasant embrace.



#### M-003B

Ergonomic chairs are the chairs of everyone's mind. Comfortable breatheable hip designs posses the unique beauty people are uable to give up.



MG-HYY-059

Do the ubiquitous webbing chair make you feel a little bored? Through using the transparent material of the waist changed the understanding of the mesh chiar. This kind of small ornament makes the whole chair more lively.







MG-ZYY-047



MG-ZYY-046



MG-ZYY-046



MG-WBY-003







MG-WBY-026

Pay attention to the bionics. Lumbar and backrest perfectly combined, with exquisite molding. Allows you to become mo