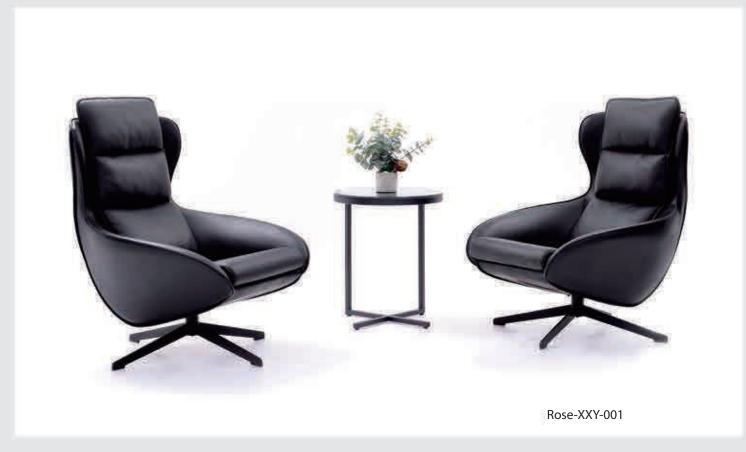

#### Leisure Chair

ROSE series is everyone's dreamy sofa.

Delicate metal frame structure with luxurious and comfortable seat and back, using imported advanced cortex for external material; creating a luxurious and sophisticated look.