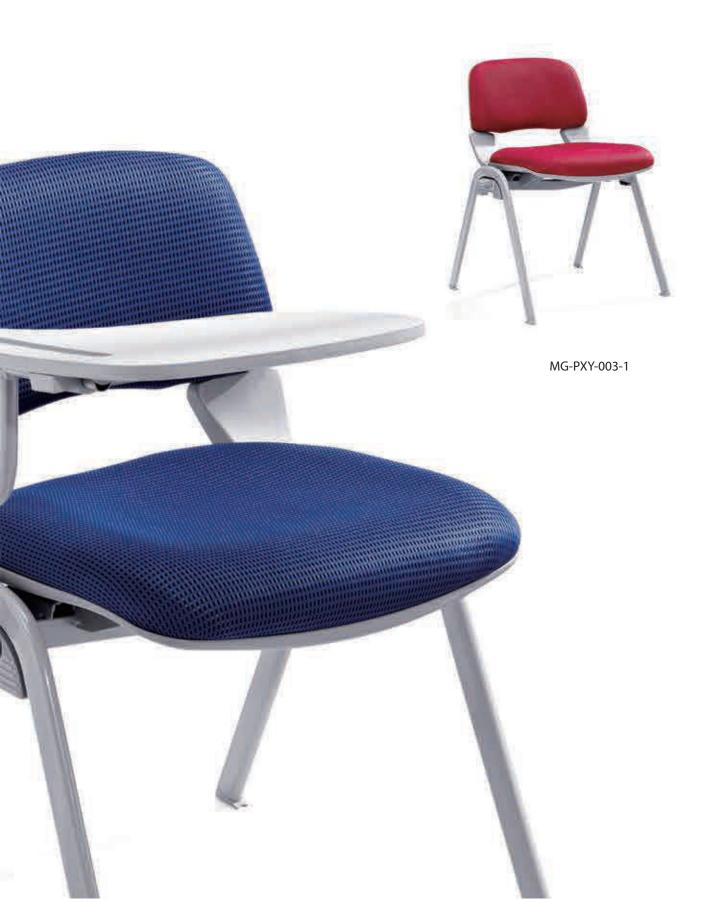

MG-HYY-059

Do the ubiquitous webbing chair make you feel a little bored? Through using the transparent material of the waist changed the understanding of the mesh chiar. This kind of small ornament makes the whole chair more lively.







MG-ZYY-047



MG-ZYY-046



MG-ZYY-046



MG-WBY-003







MG-WBY-026

Pay attention to the bionics. Lumbar and backrest perfectly combined, with exquisite molding. Allows you to become mobile while seated.







MG-WBY-023



MG-WBY-024

















M-001A-BK







MG-HYY-031



MG-WBY-017



MG-WBY-017-1









The color of this chair is brightly colored by the designer in the color of the striking cushion to create a structure.

Texture and dynamic posture.

Fresh clean lines and support is designed for human efficiency.

## Training Chair







## Training Chair



#### MG-PXY-007

Saturated bright colors, with quality texture of fabric combining staingless steel frame.

Creating a fashionable and classic chair.



MG-PXY-027







## Leisure Chair

#### MG-SLY-006

Different colors of the seat body with glossy suede materials for your reception area and leisure area, bringing different scenery.







#### Leisure Chair

ROSE series is everyone's dreamy sofa.

Delicate metal frame structure with luxurious and comfortable seat and back, using imported advanced cortex for external material; creating a luxurious and sophisticated look.



Rose-SF-006

#### Bar Chair

Collision between straight lighe and curve. Combining the two embodies simpilicity. No cumbersome modeling. Only simple elegance.



MG-BY-020







## SOFA