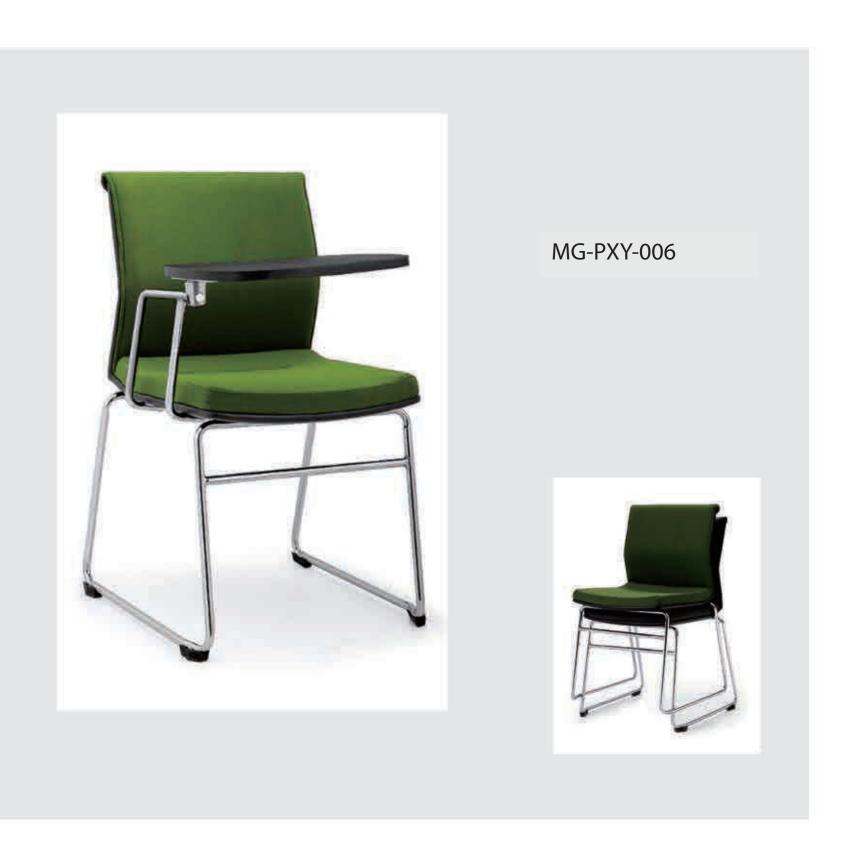

#### MG-PXY-007

Saturated bright colors, with quality texture of fabric combining staingless steel frame.

Creating a fashionable and classic chair.

MG-PXY-027