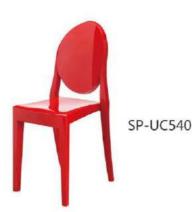

deling highlight the sofas unique form and function.



Rose-SF-002



Rose-SF-008







## Sofa



Designer using concrete elements to design the furniture. Behind the seemingly simple form lies the designer's elaborate details.

#### MG-MS-006











#### MG-MS-027

Strong exterior shows character in every detail. The wise can appreciate the leather material, elaborate design, and unique design idea to fit any office space.

## Sofa



#### MG-L8-016

This gives you an idea of how interesting a sofa can be. Lightweight foam base and its childlike design has transformed a simple piece of furniture into a fun and lively area. With a multitude of shapes you can make any place as unique as your creativity.













SP-EC107













SP-RT218







SP-RT615



SP-RT614















SP-MC035



SP-RT664