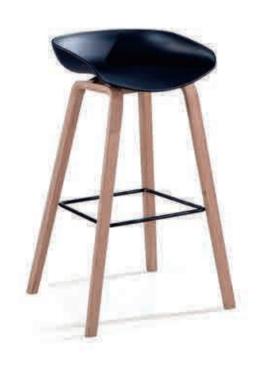

#### Bar Chair

Collision between straight lighe and curve. Combining the two embodies simpilicity. No cumbersome modeling. Only simple elegance.

MG-BY-020