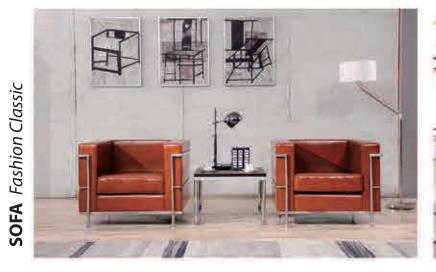

## Sofa

#### MG-L8-016

This gives you an idea of how interesting a sofa can be. Lightweight foam base and its childlike design has transformed a simple piece of furniture into a fun and lively area. With a multitude of shapes you can make any place as unique as your creativity.