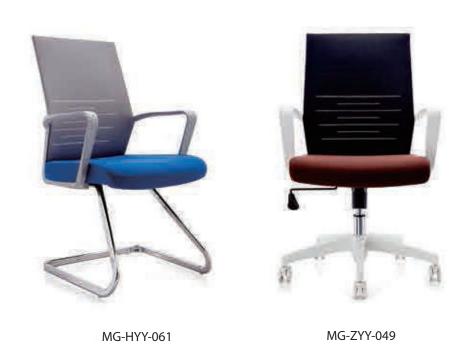

#### MG-APY-001-PU

The design of the whole chair is strong and powerful. Round angle armrest makes the molding of the whole chair appears lively. That's how the design was made. MGE Furniture will give you strong support at work.

S-shape waist design protecting your lumbar spine. No matter how long you sit here you won't feel tired

Action Button
Right screw adjust the chair lifting function.
Center cylindrical spiral swtich on the tilt function.
Left screw can lock the elevation angle.

Synchronous backward regulating chassis

Adjustable Tilt

Imported cowhide (Han PI) wearable and high elastic, with strong permeambility.