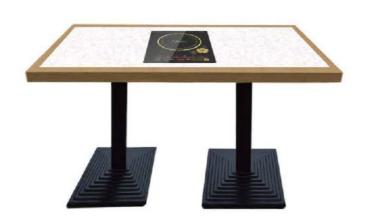

#### MOT-001A-WH

Evolution of chairs.

Today's mesh back take place of the cushion backrest.

Ergonomic is the mainstream of modern offices.