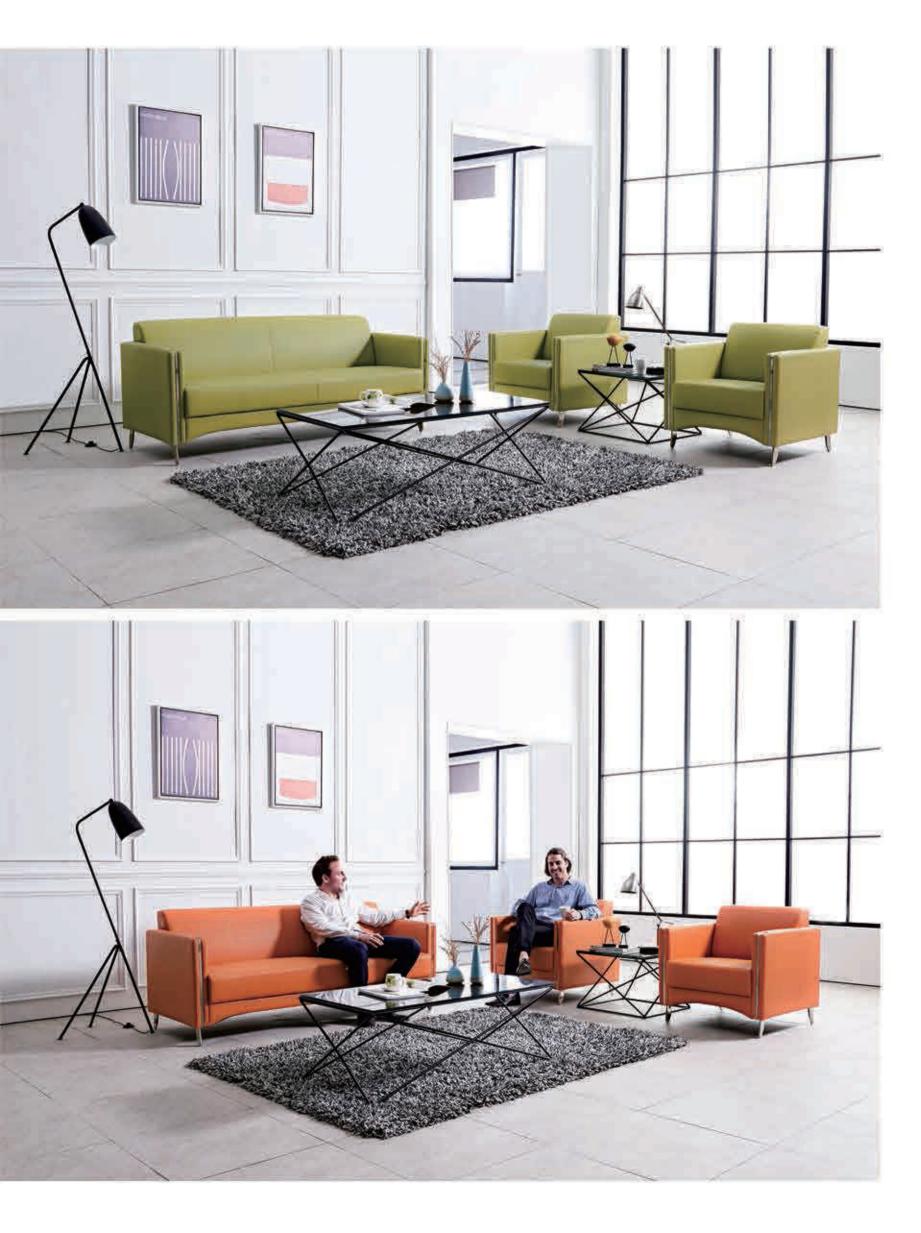

## Sofa

Simple modeling highlight the sofas unique form and function.

Rose-SF-002

Rose-SF-008

## Sofa

Designer using concrete elements to design the furniture. Behind the seemingly simple form lies the designer's elaborate details.