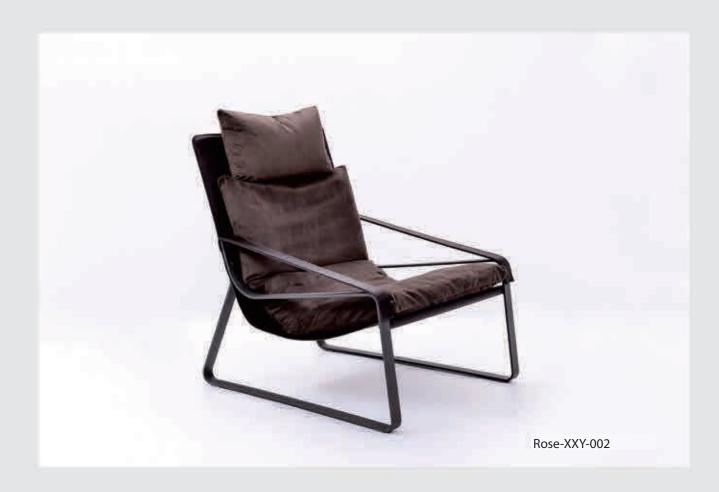

#### Leisure Chair

ROSE series is everyone's dreamy sofa.

Delicate metal frame structure with luxurious and comfortable seat and back, using imported advanced cortex for external material; creating a luxurious and sophisticated look.

Rose-SF-006