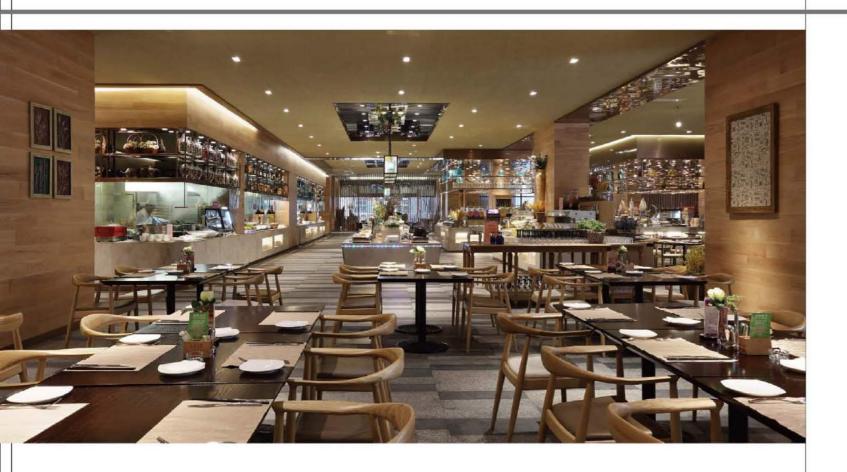

our leisure and recreation area.



## Sofa

Simple modeling highlight the sofas unique form and function.



Rose-SF-002



Rose-SF-008







## Sofa



Designer using concrete elements to design the furniture. Behind the seemingly simple form lies the designer's elaborate details.

#### MG-MS-006











#### MG-MS-027

Strong exterior shows character in every detail. The wise can appreciate the leather material, elaborate design, and unique design idea to fit any office space.

## Sofa



#### MG-L8-016

This gives you an idea of how interesting a sofa can be. Lightweight foam base and its childlike design has transformed a simple piece of furniture into a fun and lively area. With a multitude of shapes you can make any place as unique as your creativity.













SP-EC107













SP-RT218







SP-RT615



SP-RT614















SP-MC035



SP-RT664