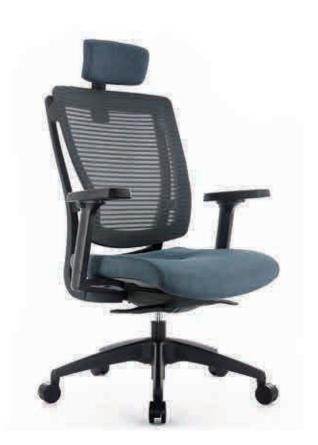

#### **Executive Chair**

The chair is shaped more like a well - equipped sentinel, firm and upright. The material of the seat and back are soft and comfortable and set off the softness inside with the hardness outside of the chair.