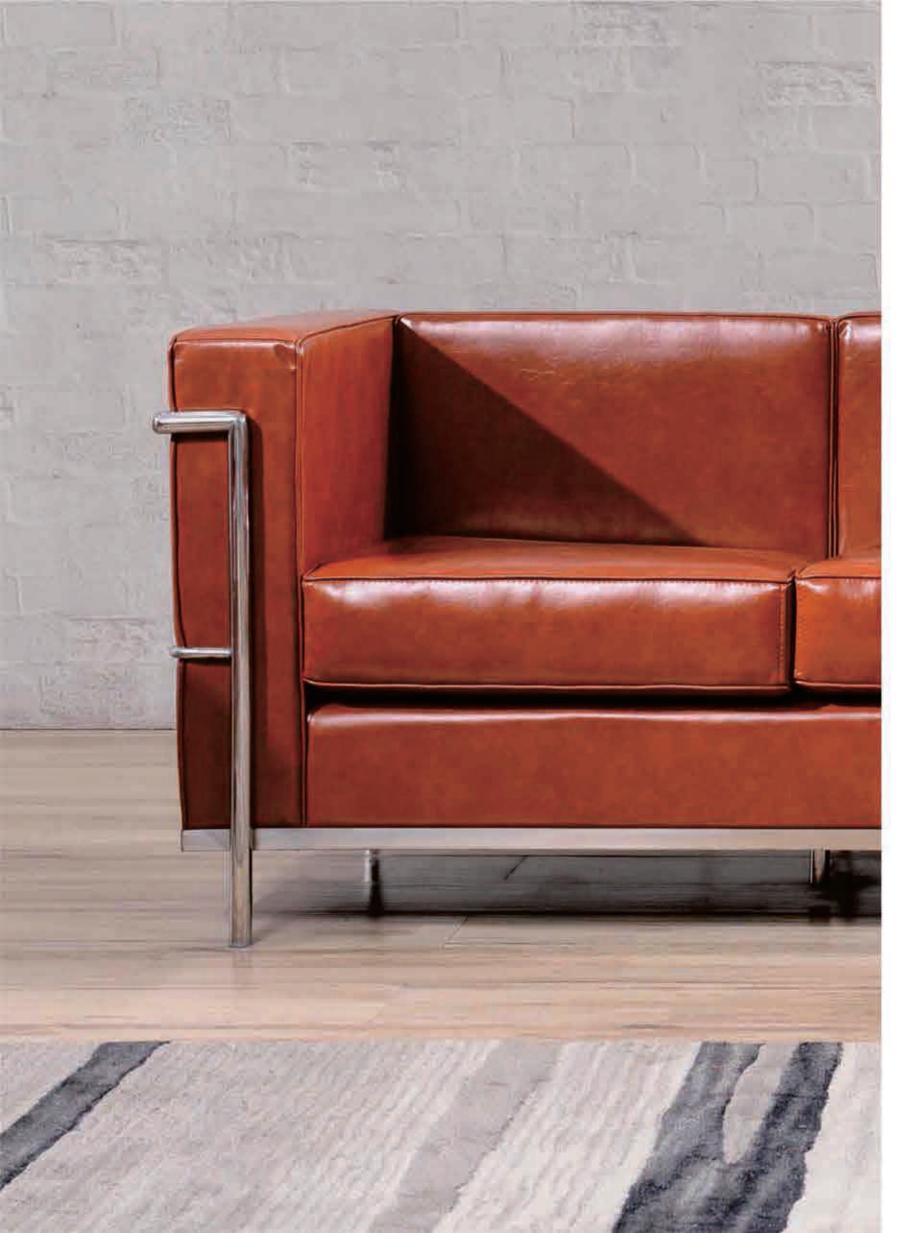

## Sofa

#### MG-L8-016

This gives you an idea of how interesting a sofa can be. Lightweight foam base and its childlike design has transformed a simple piece of furniture into a fun and lively area. With a multitude of shapes you can make any place as unique as your creativity.