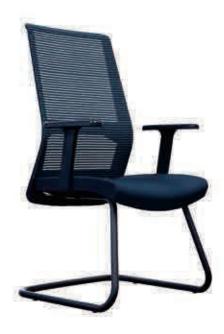

#### **Executive Chair**

The chair is shaped more like a well - equipped sentinel, firm and upright. The material of the seat and back are soft and comfortable and set off the softness inside with the hardness outside of the chair.