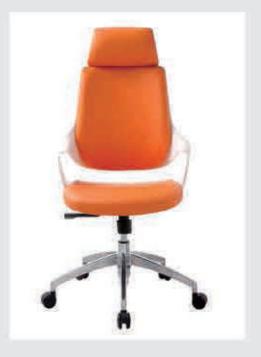

#### MOT-001A-WH

Evolution of chairs.

Today's mesh back take place of the cushion backrest.

Ergonomic is the mainstream of modern offices.

## Ergonomic Chair

S-shape waist design protecting your lumbar spine. No matter how long you sit here you won't feel tired

Action Button
Right screw adjust the chair lifting function.
Center cylindrical spiral swtich on the tilt function.
Left screw can lock the elevation angle.

Synchronous backward regulating chassis

Adjustable Tilt

Imported cowhide (Han PI) wearable and high elastic, with strong permeambility.