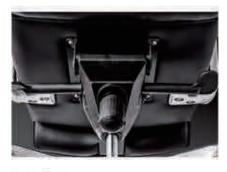

S-shape waist design protecting your lumbar spine. No matter how long you sit here you won't feel tired

Action Button
Right screw adjust the chair lifting function.
Center cylindrical spiral swtich on the tilt function.
Left screw can lock the elevation angle.