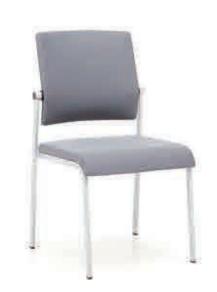

#### **Executive Chair**

The chair is shaped more like a well - equipped sentinel, firm and upright. The material of the seat and back are soft and comfortable and set off the softness inside with the hardness outside of the chair.