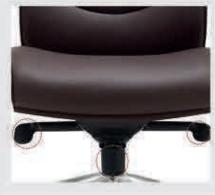

Synchronous backward regulating chassis

Adjustable Tilt

Imported cowhide (Han PI) wearable and high elastic, with strong permeambility.