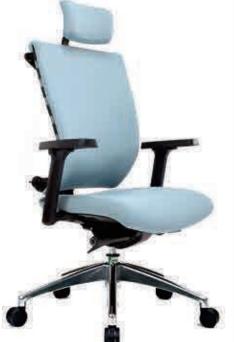

#### **Executive Chair**

The chair is shaped more like a well - equipped sentinel, firm and upright. The material of the seat and back are soft and comfortable and set off the softness inside with the hardness outside of the chair.