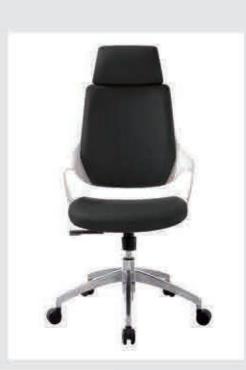

#### MOT-001A-WH

Evolution of chairs.

Today's mesh back take place of the cushion backrest.

Ergonomic is the mainstream of modern offices.

## Ergonomic Chair

S-shape waist design protecting your lumbar spine. No matter how long you sit here you won't feel tired

Action Button
Right screw adjust the chair lifting function.
Center cylindrical spiral swtich on the tilt function.
Left screw can lock the elevation angle.

Synchronous backward regulating chassis

Adjustable Tilt

Imported cowhide (Han PI) wearable and high elastic, with strong permeambility.