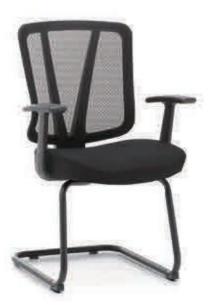

#### **Executive Chair**

The chair is shaped more like a well - equipped sentinel, firm and upright. The material of the seat and back are soft and comfortable and set off the softness inside with the hardness outside of the chair.