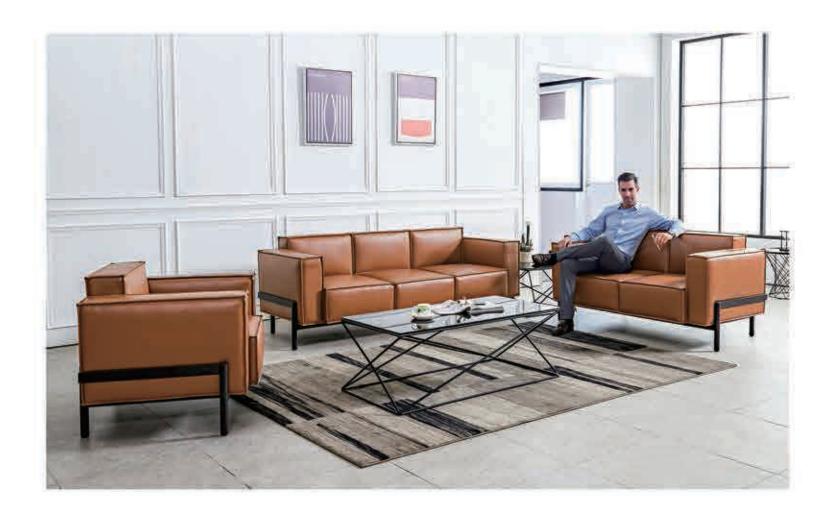

#### Leisure Chair

ROSE series is everyone's dreamy sofa.

Delicate metal frame structure with luxurious and comfortable seat and back, using imported advanced cortex for external material; creating a luxurious and sophisticated look.

Rose-SF-006