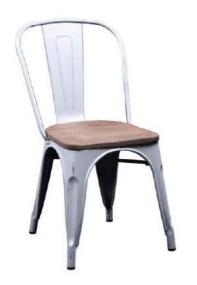

ng highlight the sofas unique form and function.



Rose-SF-002



Rose-SF-008







## Sofa



Designer using concrete elements to design the furniture. Behind the seemingly simple form lies the designer's elaborate details.

#### MG-MS-006











#### MG-MS-027

Strong exterior shows character in every detail. The wise can appreciate the leather material, elaborate design, and unique design idea to fit any office space.

## Sofa



#### MG-L8-016

This gives you an idea of how interesting a sofa can be. Lightweight foam base and its childlike design has transformed a simple piece of furniture into a fun and lively area. With a multitude of shapes you can make any place as unique as your creativity.













SP-EC107













SP-RT218







SP-RT615



SP-RT614















SP-MC035



SP-RT664