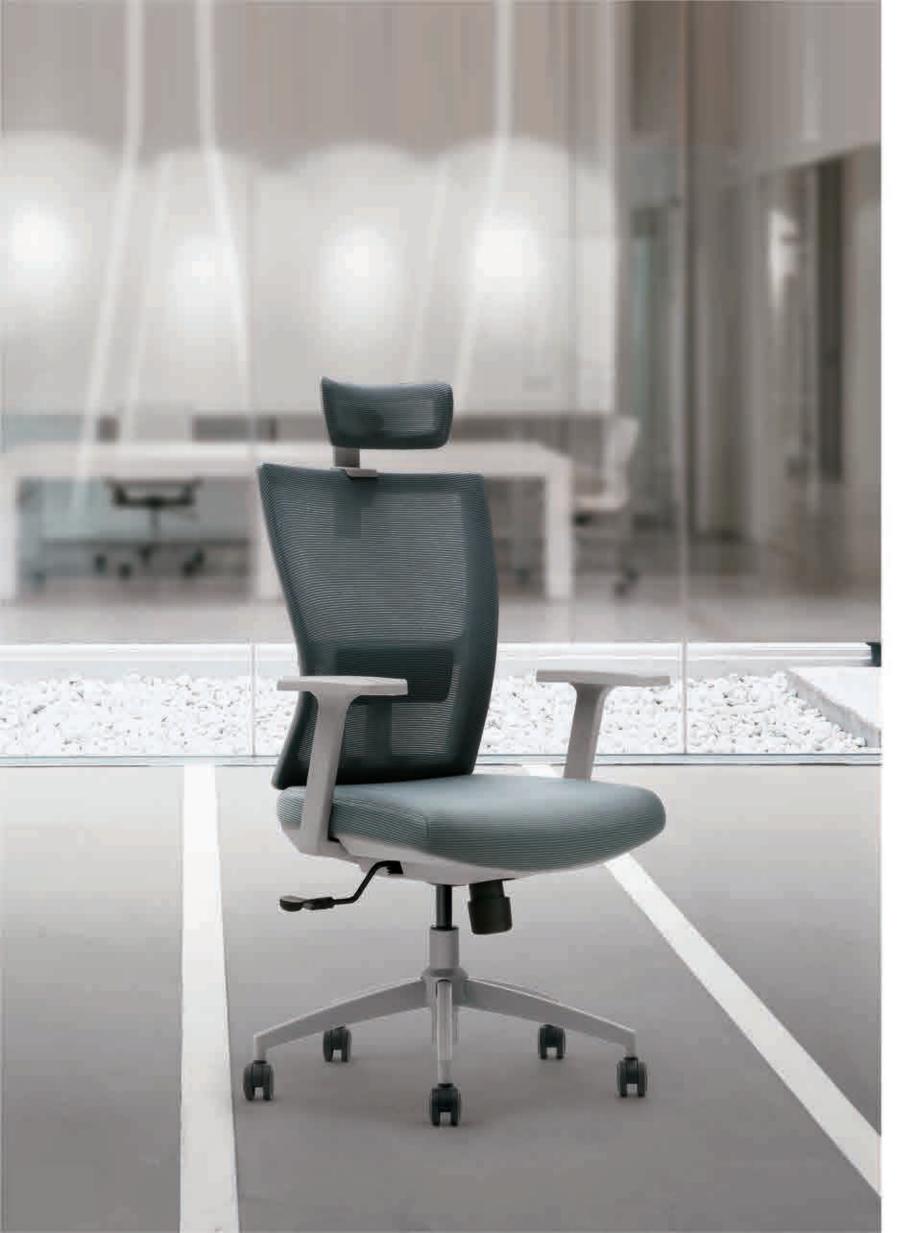

S-shape waist design protecting your lumbar spine. No matter how long you sit here you won't feel tired

Action Button
Right screw adjust the chair lifting function.
Center cylindrical spiral swtich on the tilt function.
Left screw can lock the elevation angle.

Synchronous backward regulating chassis

Adjustable Tilt

Imported cowhide (Han PI) wearable and high elastic, with strong permeambility.