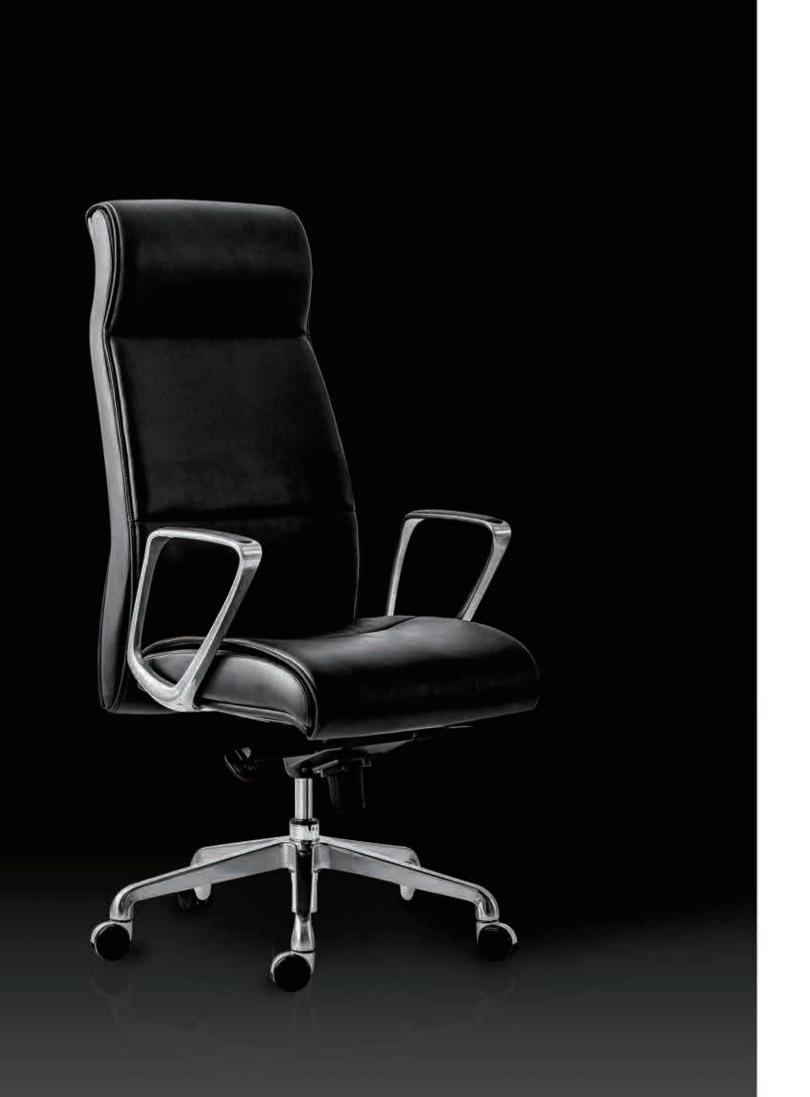

#### **Executive Chair**

The chair is shaped more like a well - equipped sentinel, firm and upright. The material of the seat and back are soft and comfortable and set off the softness inside with the hardness outside of the chair.

#### MG-APY-001-PU

The design of the whole chair is strong and powerful. Round angle armrest makes the molding of the whole chair appears lively. That's how the design was made. MGE Furniture will give you strong support at work.