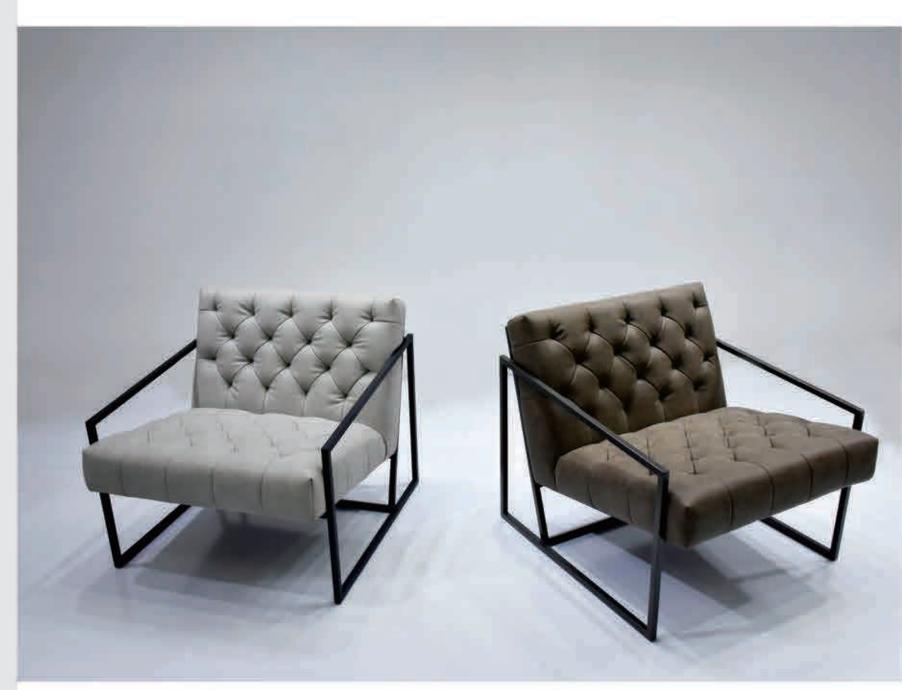

## Leisure Chair

#### MG-SLY-006

Different colors of the seat body with glossy suede materials for your reception area and leisure area, bringing different scenery.