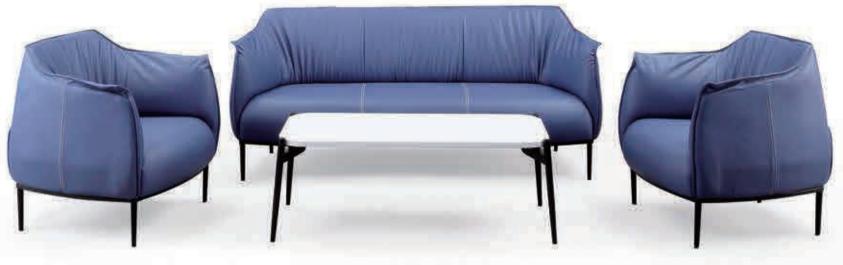

#### Leisure Chair

ROSE series is everyone's dreamy sofa.

Delicate metal frame structure with luxurious and comfortable seat and back, using imported advanced cortex for external material; creating a luxurious and sophisticated look.

Rose-SF-006