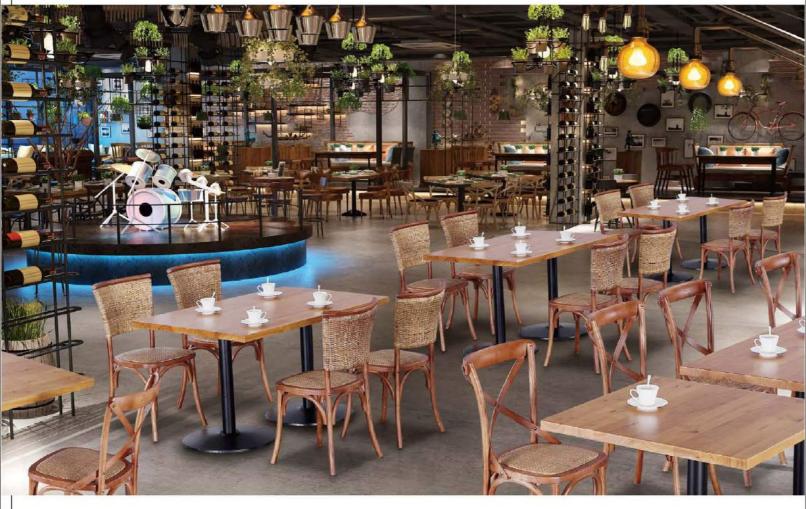

effects and style for your leisure and recreation area.



## Sofa

Simple modeling highlight the sofas unique form and function.



Rose-SF-002



Rose-SF-008







## Sofa



Designer using concrete elements to design the furniture. Behind the seemingly simple form lies the designer's elaborate details.

#### MG-MS-006











#### MG-MS-027

Strong exterior shows character in every detail. The wise can appreciate the leather material, elaborate design, and unique design idea to fit any office space.

## Sofa



#### MG-L8-016

This gives you an idea of how interesting a sofa can be. Lightweight foam base and its childlike design has transformed a simple piece of furniture into a fun and lively area. With a multitude of shapes you can make any place as unique as your creativity.













SP-EC107













SP-RT218







SP-RT615



SP-RT614















SP-MC035



SP-RT664