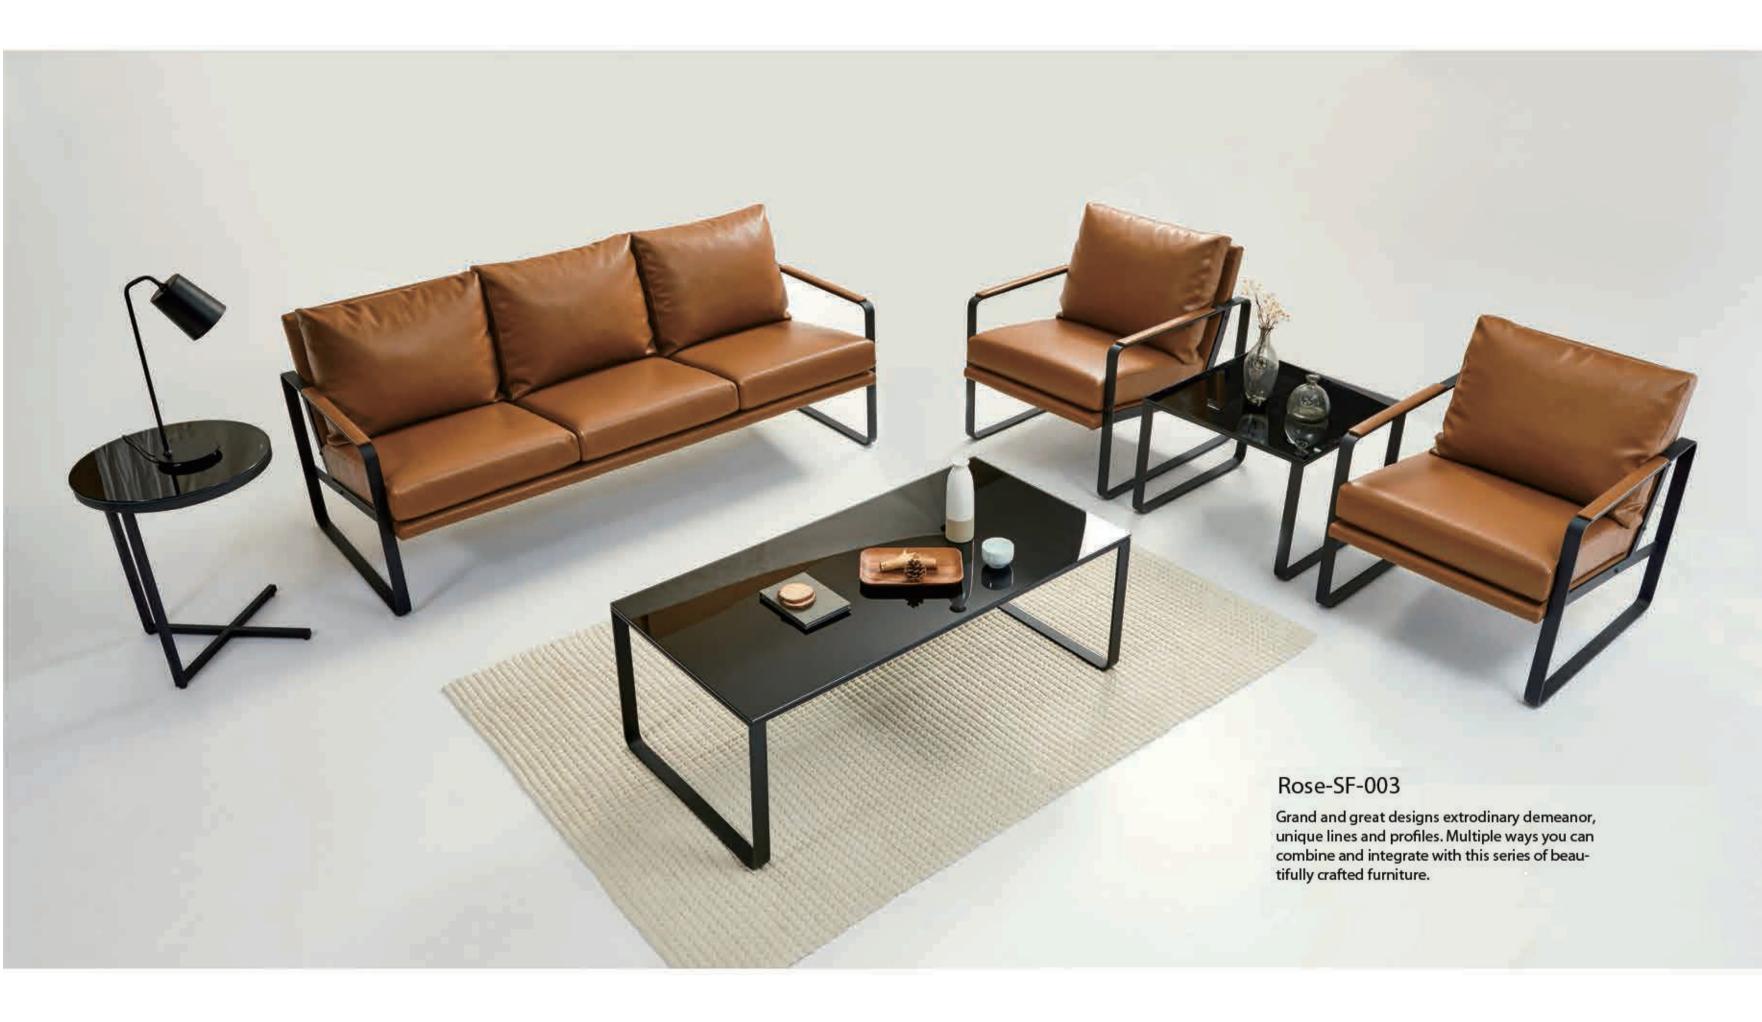

#### Leisure Chair

ROSE series is everyone's dreamy sofa.

Delicate metal frame structure with luxurious and comfortable seat and back, using imported advanced cortex for external material; creating a luxurious and sophisticated look.

Rose-SF-006