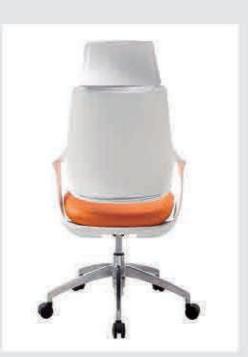

#### MOT-001A-WH

Evolution of chairs.

Today's mesh back take place of the cushion backrest.

Ergonomic is the mainstream of modern offices.

## Ergonomic Chair

S-shape waist design protecting your lumbar spine. No matter how long you sit here you won't feel tired

Action Button
Right screw adjust the chair lifting function.
Center cylindrical spiral swtich on the tilt function.
Left screw can lock the elevation angle.

Synchronous backward regulating chassis

Adjustable Tilt

Imported cowhide (Han PI) wearable and high elastic, with strong permeambility.