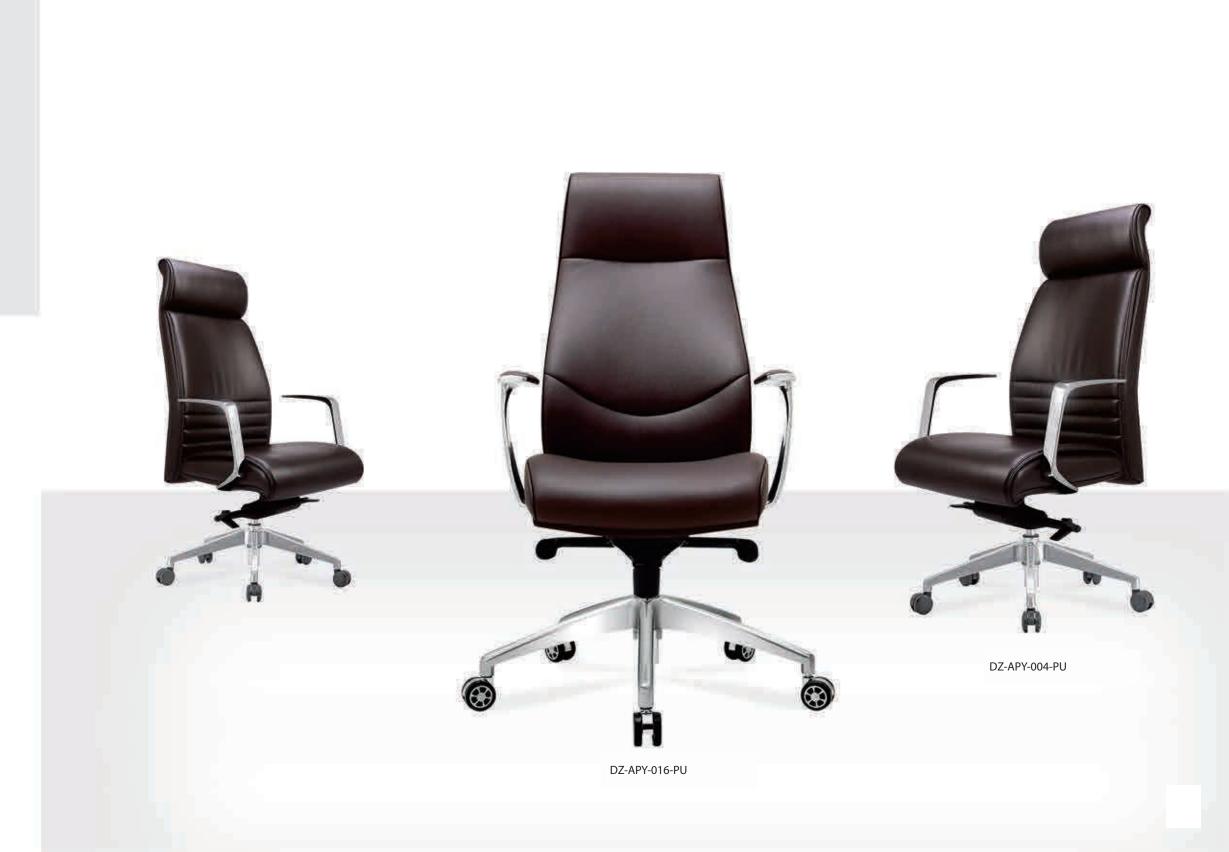

#### **Executive Chair**

The chair is shaped more like a well - equipped sentinel, firm and upright. The material of the seat and back are soft and comfortable and set off the softness inside with the hardness outside of the chair.