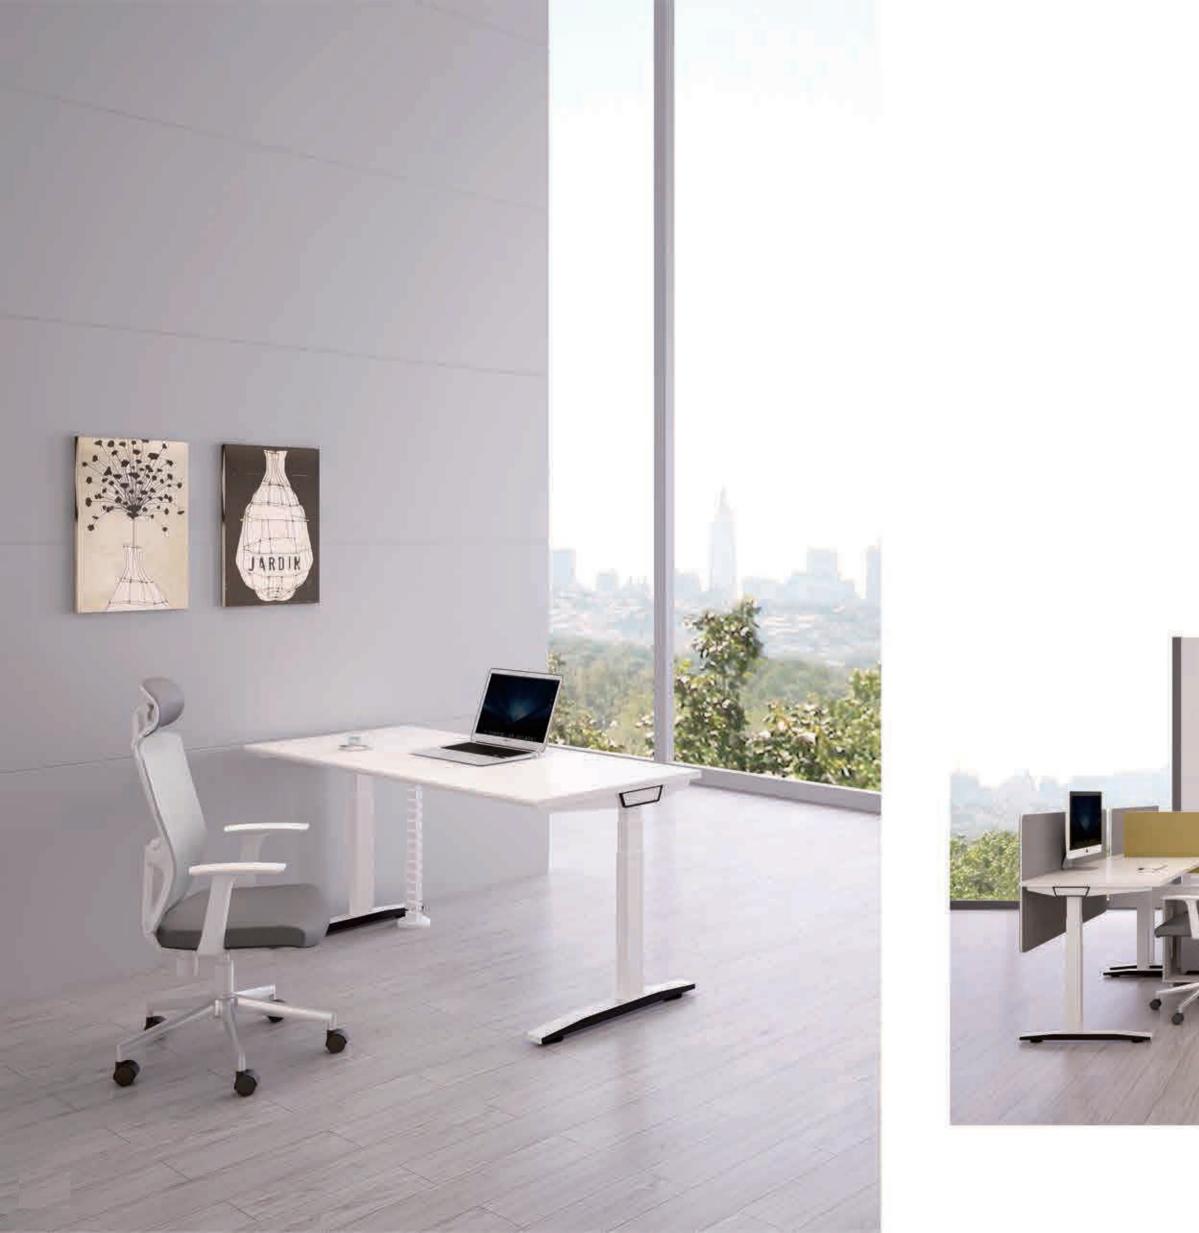

## Sit and Stand freely To work healthily

Freely choose your easeful work posture Remember which working height you like. Goodbye to the traditional sitting way To diversify your office working style. Make you more closer to health

#### SENDI-MF2M-001

Latest research indicates that the average working person who requires sitting for long periods of time for work often experience major health problems. SENDI lifting desk design enable users alternate sit or stand, perfectly enjoy a healthy working life.

#### WATSON

Watson series- classic simple black & white embellished with a few colors which lights up teh whole office with vanity.

Height Adjustable Table

SENDI-WF2M-001-01 The motor is hidden perfectly. Achieve the unity of its beauty and functionality