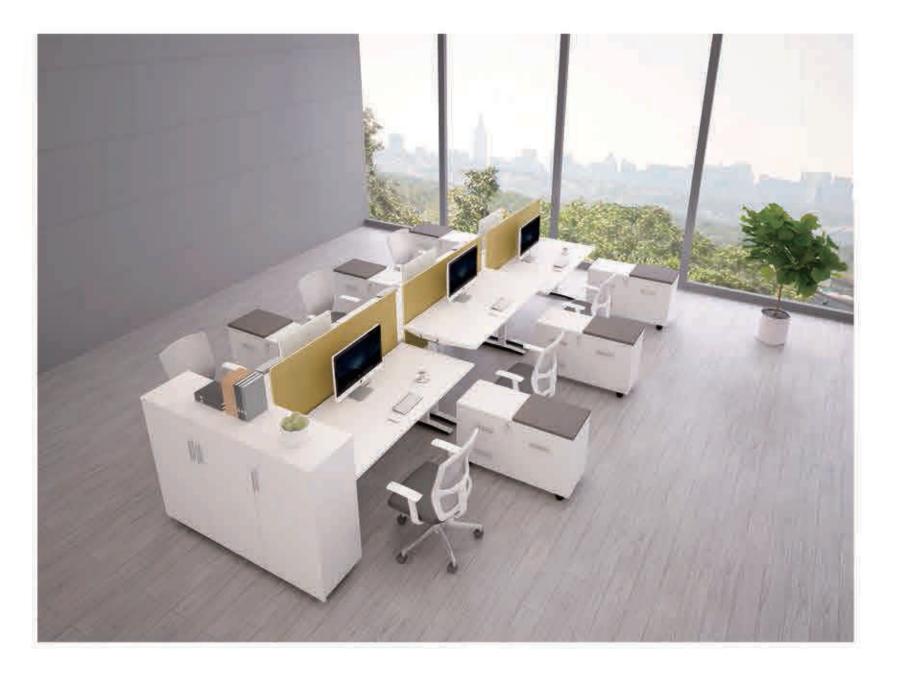

#### ASTON-ZYZ-011

Appropriate isolation can not only leave sufficient room for individual space, but it allows for some colleauges to avoid being distracted and create a quiet working atomsphere. This workstations can also meet different department's demand through making different workstations, with unique, beautiful and practical modeling to satisfy your space.

The side cabinet is interchangable in this humanized design which enables users to adjuste the left side cabinet or the right side cabinet according to the scene setting requirements