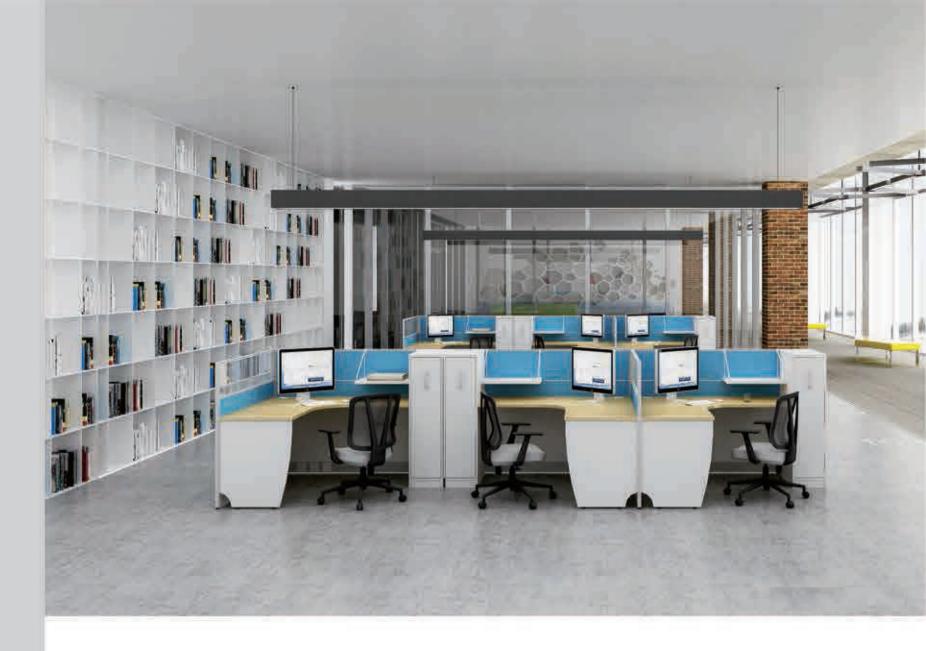

#### ASTON-ZYZ-011

Appropriate isolation can not only leave sufficient room for individual space, but it allows for some colleauges to avoid being distracted and create a quiet working atomsphere. This workstations can also meet different department's demand through making different workstations, with unique, beautiful and practical modeling to satisfy your space.

A breakthrough of restoration in different connection way of workstation. More flexible connections between workstation can be made & adjust at any height To acheive the pattern of modular assembly

SENDI-MF4M-001-01