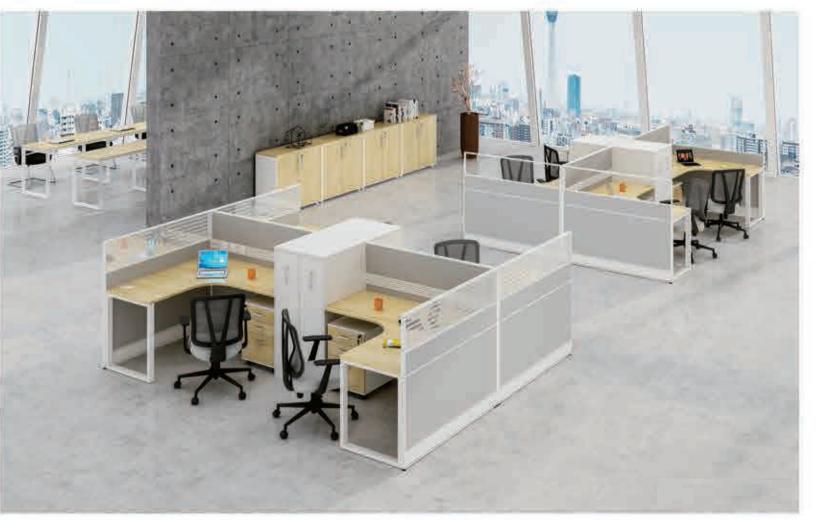

#### ASTON-ZYZ-011

Appropriate isolation can not only leave sufficient room for individual space, but it allows for some colleauges to avoid being distracted and create a quiet working atomsphere. This workstations can also meet different department's demand through making different workstations, with unique, beautiful and practical modeling to satisfy your space.

A breakthrough of restoration in different connection way of workstation. More flexible connections between workstation can be made & adjust at any height To acheive the pattern of modular assembly

SENDI-MF4M-001-01