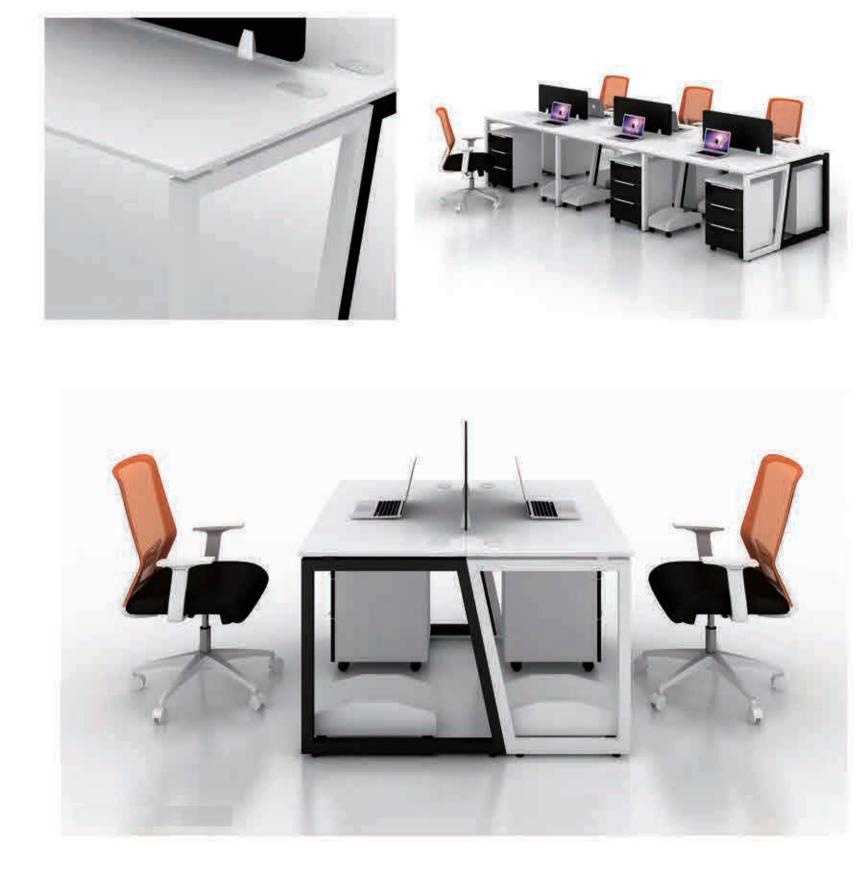

#### ASTON-ZYZ-011

Appropriate isolation can not only leave sufficient room for individual space, but it allows for some colleauges to avoid being distracted and create a quiet working atomsphere. This workstations can also meet different department's demand through making different workstations, with unique, beautiful and practical modeling to satisfy your space.

A breakthrough of restoration in different connection way of workstation. More flexible connections between workstation can be made & adjust at any height To acheive the pattern of modular assembly

SENDI-MF4M-001-01