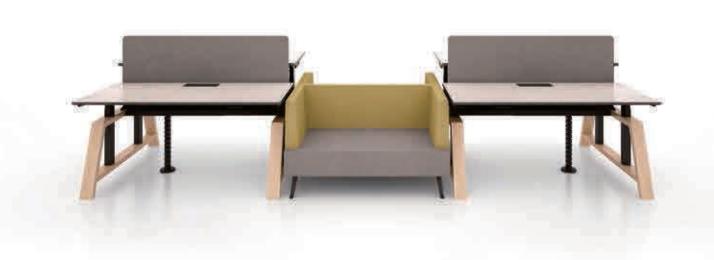

#### ASTON-ZYZ-011

Appropriate isolation can not only leave sufficient room for individual space, but it allows for some colleauges to avoid being distracted and create a quiet working atomsphere. This workstations can also meet different department's demand through making different workstations, with unique, beautiful and practical modeling to satisfy your space.

A breakthrough of restoration in different connection way of workstation. More flexible connections between workstation can be made & adjust at any height To acheive the pattern of modular assembly

SENDI-MF4M-001-01