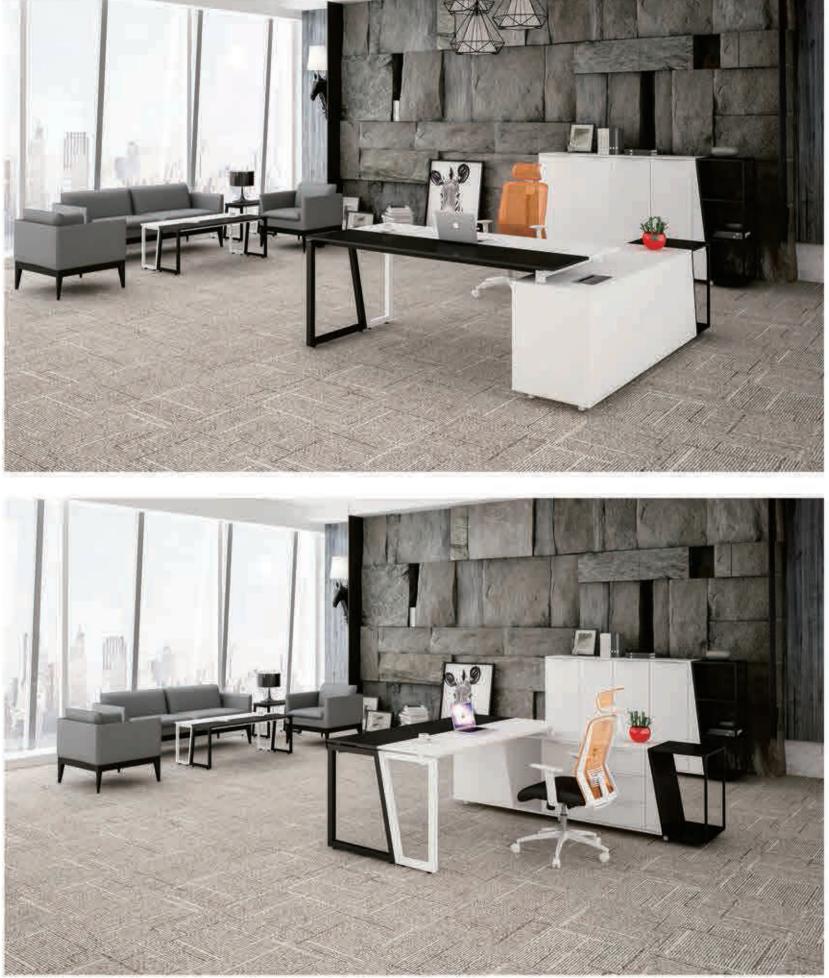

## Officebuilding

ASTON

FRAME+ ASTON-ZYZ-007

Comprehensive consideration of modern office space. Supplynig room furniture solutions for all size companies. The independent design closely harmonized with the daily life in an office. Tempoary document conveniently collected by the hanging bookself, or storage compartments. Also in the need of interactive communication it can now be share in this workspace.