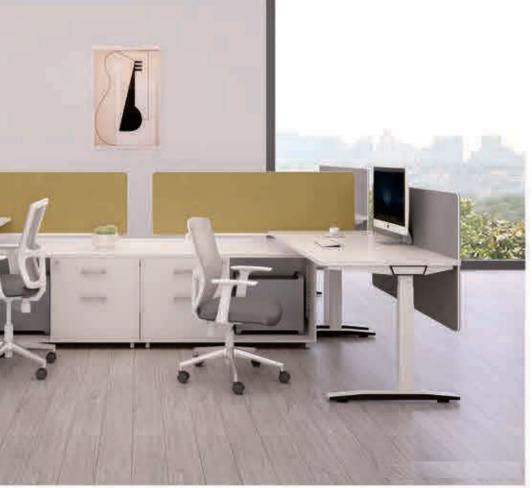

#### ASTON-ZYZ-011

Appropriate isolation can not only leave sufficient room for individual space, but it allows for some colleauges to avoid being distracted and create a quiet working atomsphere. This workstations can also meet different department's demand through making different workstations, with unique, beautiful and practical modeling to satisfy your space.

A breakthrough of restoration in different connection way of workstation. More flexible connections between workstation can be made & adjust at any height To acheive the pattern of modular assembly

SENDI-MF4M-001-01

The side cabinet is interchangable in this humanized design which enables users to adjuste the left side cabinet or the right side cabinet according to the scene setting requirements