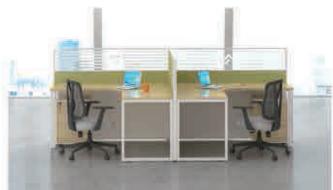

#### ASTON-ZYZ-011

Appropriate isolation can not only leave sufficient room for individual space, but it allows for some colleauges to avoid being distracted and create a quiet working atomsphere. This workstations can also meet different department's demand through making different workstations, with unique, beautiful and practical modeling to satisfy your space.

A breakthrough of restoration in different connection way of workstation. More flexible connections between workstation can be made & adjust at any height To acheive the pattern of modular assembly

SENDI-MF4M-001-01