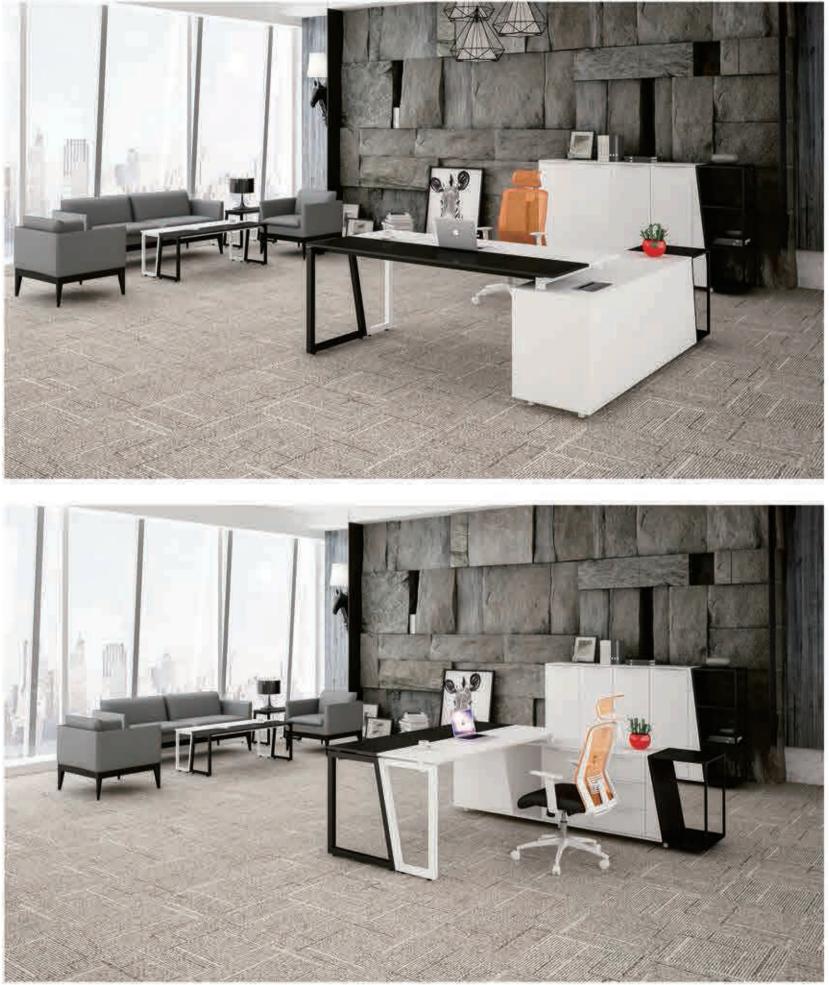

## Officebuilding

ASTON

FRAME+ ASTON-ZYZ-007

Comprehensive consideration of modern office space. Supplynig room furniture solutions for all size companies. The independent design closely harmonized with the daily life in an office. Tempoary document conveniently collected by the hanging bookself, or storage compartments. Also in the need of interactive communication it can now be share in this workspace.