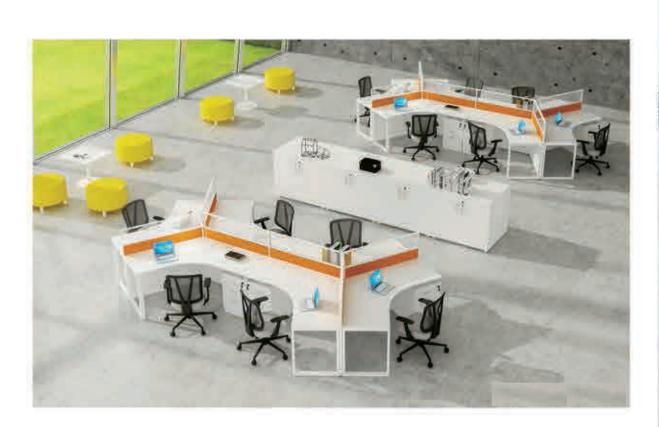

#### ASTON-ZYZ-011

Appropriate isolation can not only leave sufficient room for individual space, but it allows for some colleauges to avoid being distracted and create a quiet working atomsphere. This workstations can also meet different department's demand through making different workstations, with unique, beautiful and practical modeling to satisfy your space.

A breakthrough of restoration in different connection way of workstation. More flexible connections between workstation can be made & adjust at any height To acheive the pattern of modular assembly

SENDI-MF4M-001-01