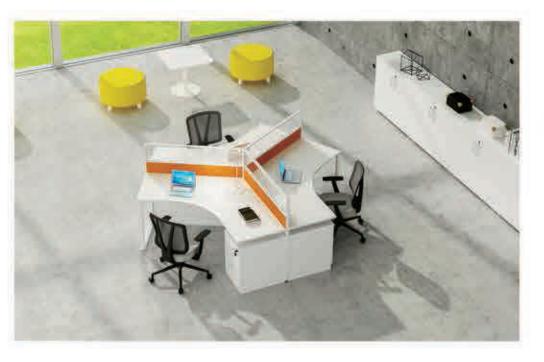

## Officebuilding

ASTON

FRAME+ ASTON-ZYZ-007

Comprehensive consideration of modern office space. Supplynig room furniture solutions for all size companies. The independent design closely harmonized with the daily life in an office. Tempoary document conveniently collected by the hanging bookself, or storage compartments. Also in the need of interactive communication it can now be share in this workspace.

#### ASTON-ZYZ-011

Appropriate isolation can not only leave sufficient room for individual space, but it allows for some colleauges to avoid being distracted and create a quiet working atomsphere. This workstations can also meet different department's demand through making different workstations, with unique, beautiful and practical modeling to satisfy your space.