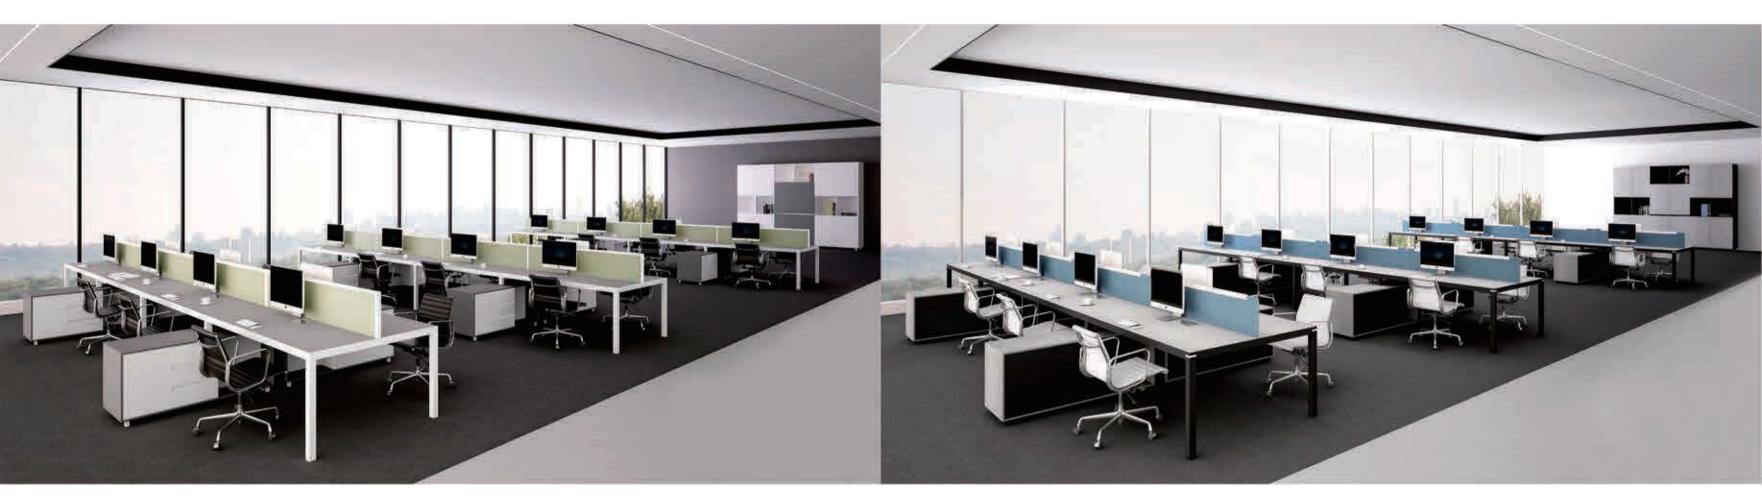

## Officebuilding

ASTON

FRAME+ ASTON-ZYZ-007

Comprehensive consideration of modern office space. Supplynig room furniture solutions for all size companies. The independent design closely harmonized with the daily life in an office. Tempoary document conveniently collected by the hanging bookself, or storage compartments. Also in the need of interactive communication it can now be share in this workspace.

#### ASTON-ZYZ-011

Appropriate isolation can not only leave sufficient room for individual space, but it allows for some colleauges to avoid being distracted and create a quiet working atomsphere. This workstations can also meet different department's demand through making different workstations, with unique, beautiful and practical modeling to satisfy your space.

A breakthrough of restoration in different connection way of workstation. More flexible connections between workstation can be made & adjust at any height To acheive the pattern of modular assembly

SENDI-MF4M-001-01