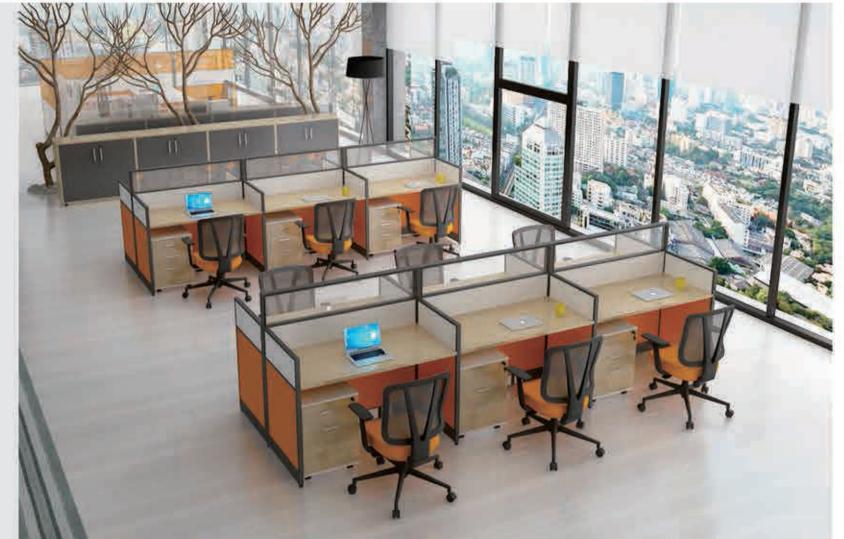

## Officebuilding

ASTON

FRAME+ ASTON-ZYZ-007

Comprehensive consideration of modern office space. Supplynig room furniture solutions for all size companies. The independent design closely harmonized with the daily life in an office. Tempoary document conveniently collected by the hanging bookself, or storage compartments. Also in the need of interactive communication it can now be share in this workspace.