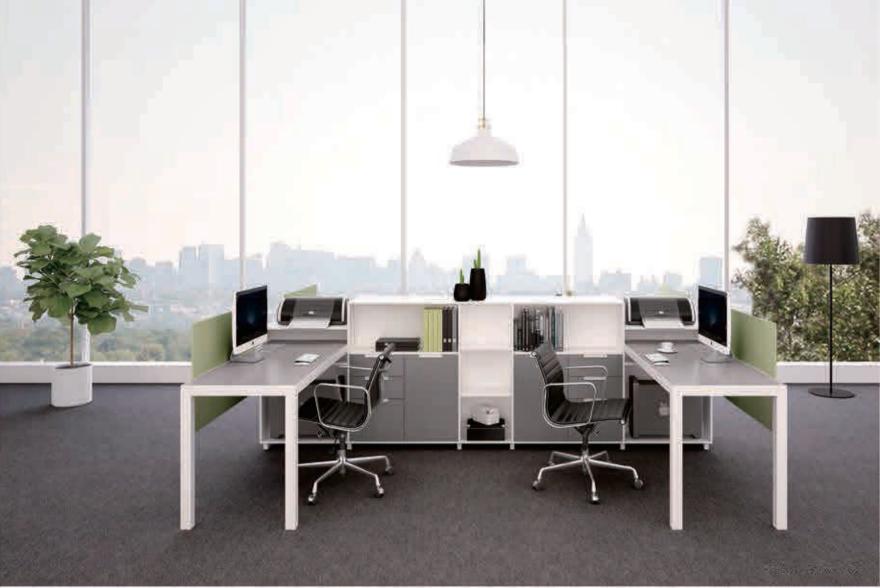

## Officebuilding

ASTON

FRAME+ ASTON-ZYZ-007

Comprehensive consideration of modern office space. Supplynig room furniture solutions for all size companies. The independent design closely harmonized with the daily life in an office. Tempoary document conveniently collected by the hanging bookself, or storage compartments. Also in the need of interactive communication it can now be share in this workspace.

#### ASTON-ZYZ-011

Appropriate isolation can not only leave sufficient room for individual space, but it allows for some colleauges to avoid being distracted and create a quiet working atomsphere. This workstations can also meet different department's demand through making different workstations, with unique, beautiful and practical modeling to satisfy your space.

A breakthrough of restoration in different connection way of workstation. More flexible connections between workstation can be made & adjust at any height To acheive the pattern of modular assembly

SENDI-MF4M-001-01