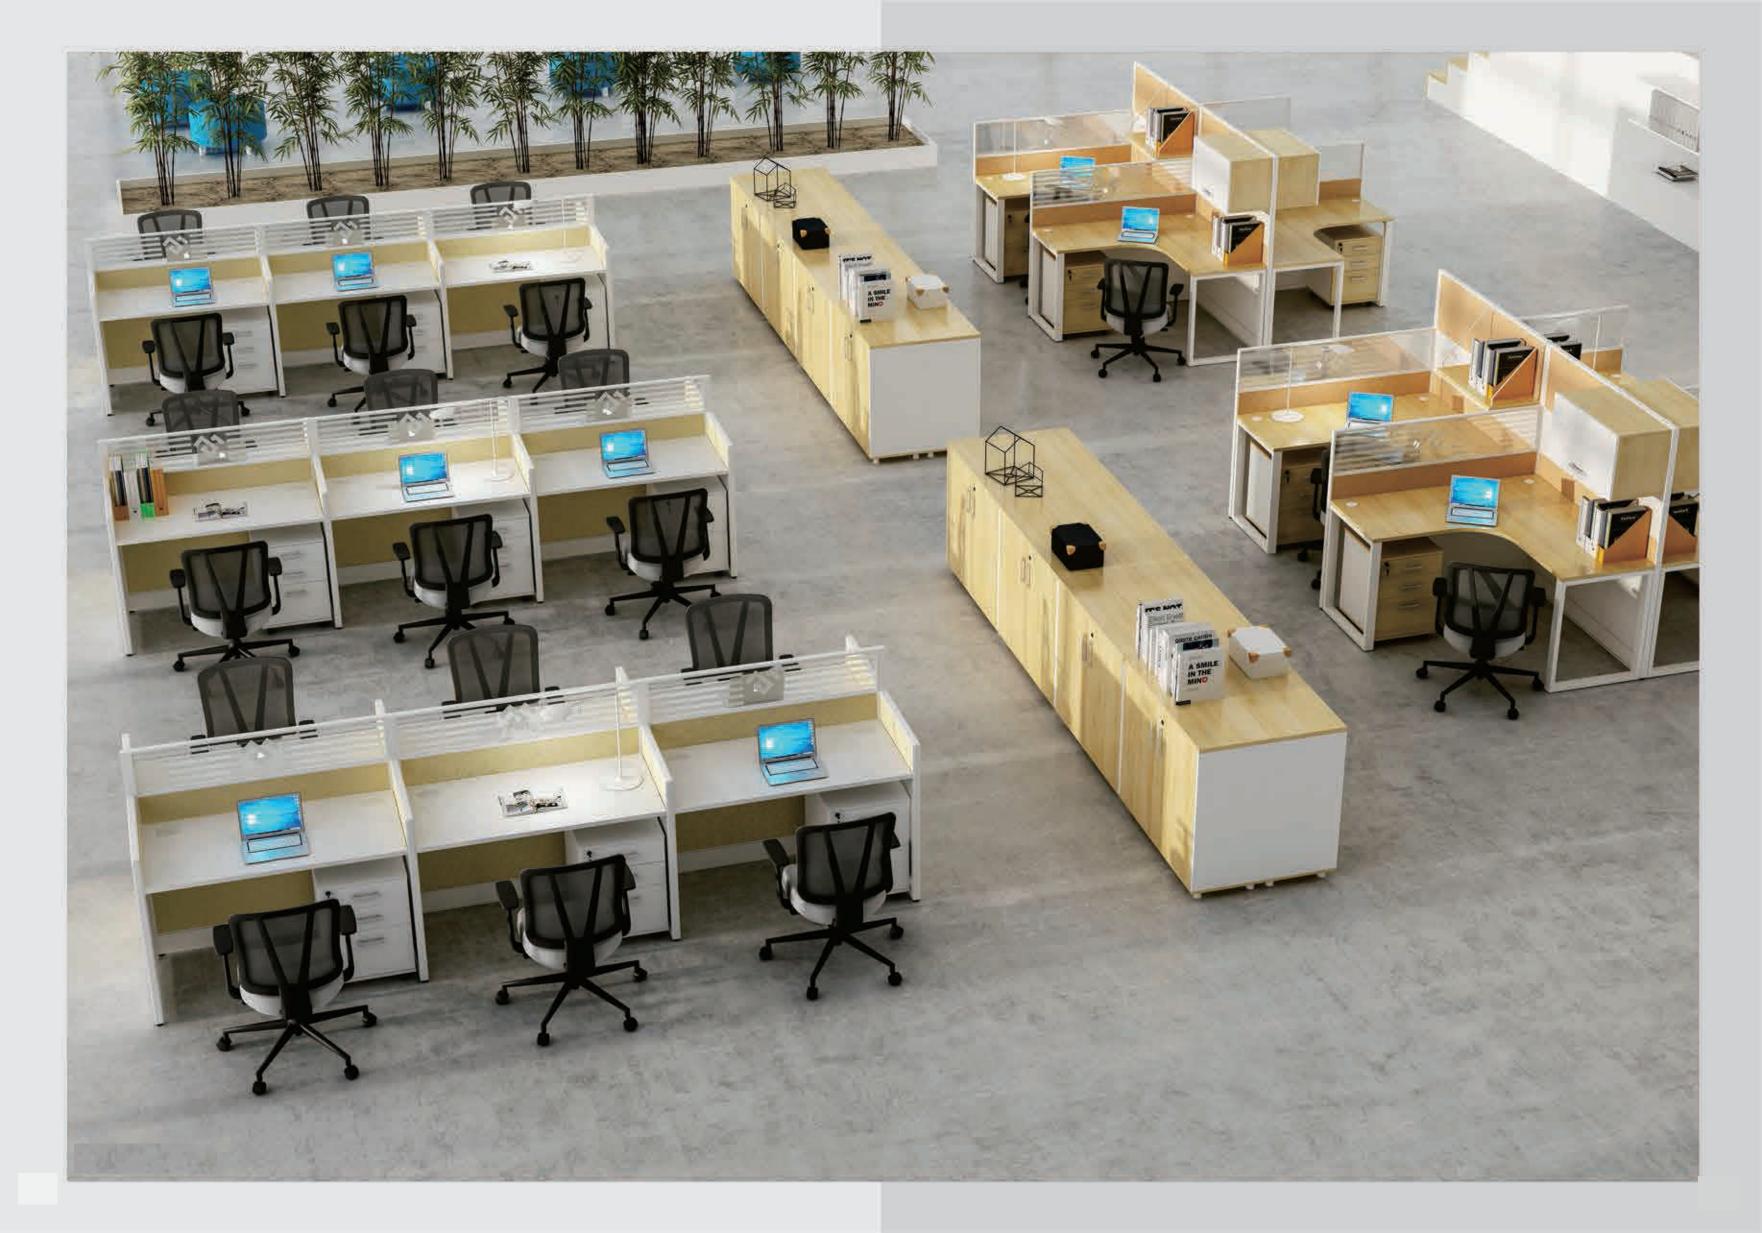

#### ASTON-ZYZ-011

Appropriate isolation can not only leave sufficient room for individual space, but it allows for some colleauges to avoid being distracted and create a quiet working atomsphere. This workstations can also meet different department's demand through making different workstations, with unique, beautiful and practical modeling to satisfy your space.

A breakthrough of restoration in different connection way of workstation. More flexible connections between workstation can be made & adjust at any height To acheive the pattern of modular assembly

SENDI-MF4M-001-01