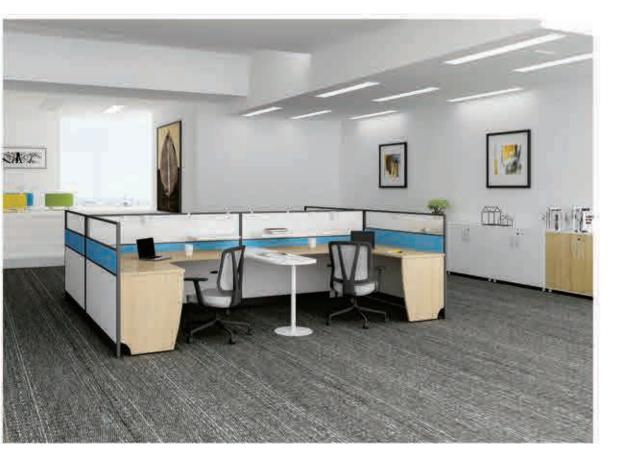

#### ASTON-ZYZ-011

Appropriate isolation can not only leave sufficient room for individual space, but it allows for some colleauges to avoid being distracted and create a quiet working atomsphere. This workstations can also meet different department's demand through making different workstations, with unique, beautiful and practical modeling to satisfy your space.

A breakthrough of restoration in different connection way of workstation. More flexible connections between workstation can be made & adjust at any height To acheive the pattern of modular assembly

SENDI-MF4M-001-01