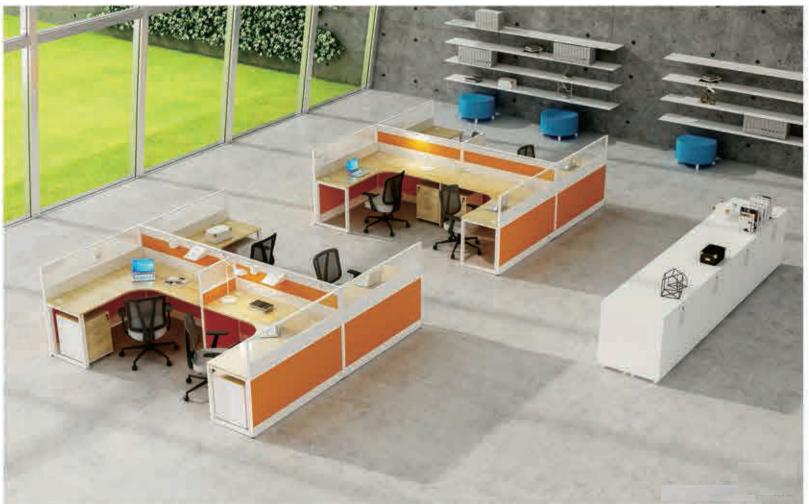

#### ASTON-ZYZ-011

Appropriate isolation can not only leave sufficient room for individual space, but it allows for some colleauges to avoid being distracted and create a quiet working atomsphere. This workstations can also meet different department's demand through making different workstations, with unique, beautiful and practical modeling to satisfy your space.

A breakthrough of restoration in different connection way of workstation. More flexible connections between workstation can be made & adjust at any height To acheive the pattern of modular assembly

SENDI-MF4M-001-01