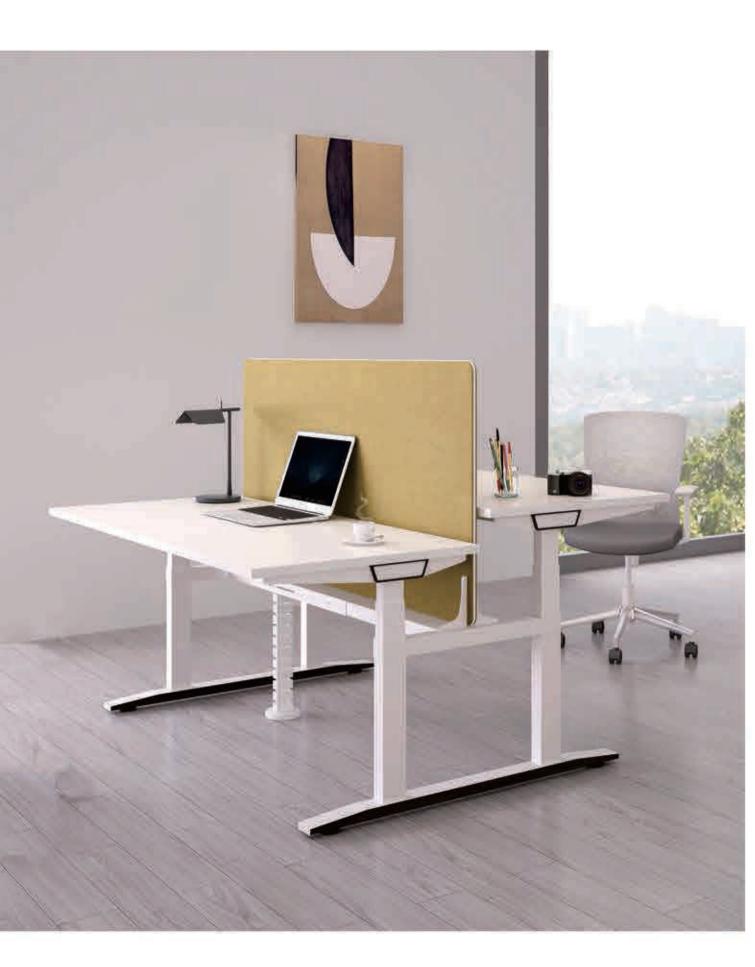

## Sit and Stand freely To work healthily

Freely choose your easeful work posture Remember which working height you like. Goodbye to the traditional sitting way To diversify your office working style. Make you more closer to health

#### SENDI-MF2M-001

Latest research indicates that the average working person who requires sitting for long periods of time for work often experience major health problems. SENDI lifting desk design enable users alternate sit or stand, perfectly enjoy a healthy working life.