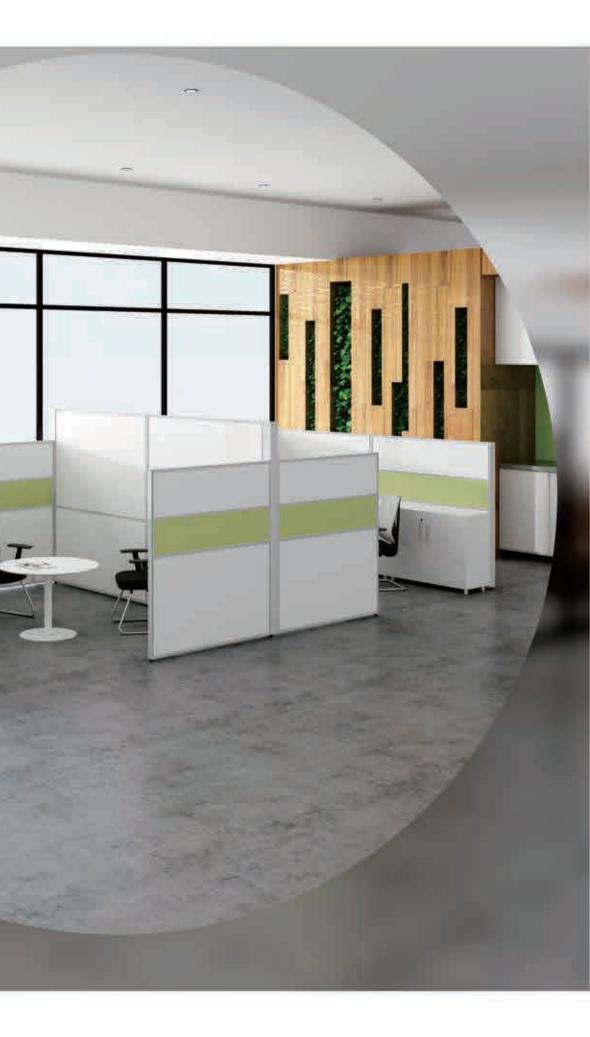

#### ASTON-ZYZ-011

Appropriate isolation can not only leave sufficient room for individual space, but it allows for some colleauges to avoid being distracted and create a quiet working atomsphere. This workstations can also meet different department's demand through making different workstations, with unique, beautiful and practical modeling to satisfy your space.

A breakthrough of restoration in different connection way of workstation. More flexible connections between workstation can be made & adjust at any height To acheive the pattern of modular assembly

SENDI-MF4M-001-01