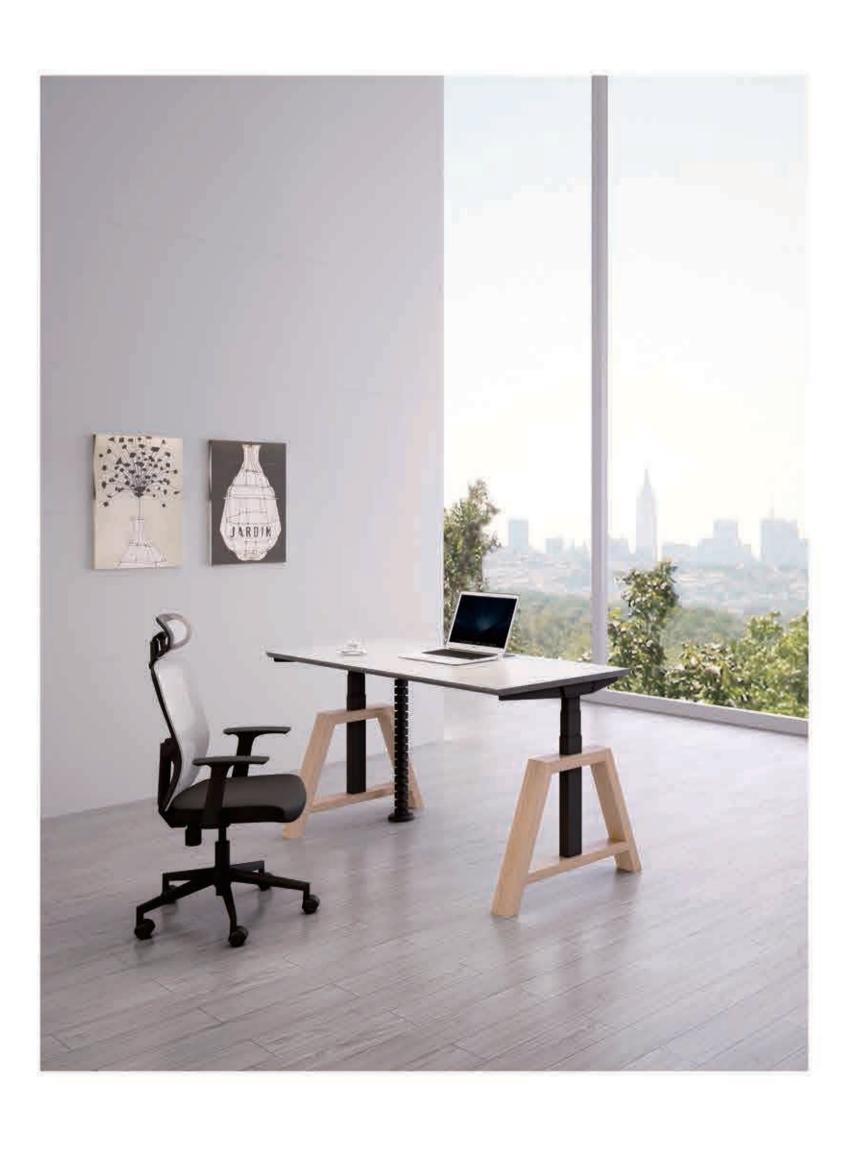

## Sit and Stand freely To work healthily

Freely choose your easeful work posture Remember which working height you like. Goodbye to the traditional sitting way To diversify your office working style. Make you more closer to health

#### SENDI-MF2M-001

Latest research indicates that the average working person who requires sitting for long periods of time for work often experience major health problems. SENDI lifting desk design enable users alternate sit or stand, perfectly enjoy a healthy working life.