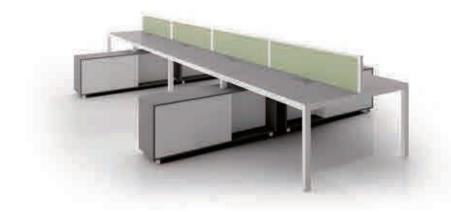

#### ASTON-ZYZ-011

Appropriate isolation can not only leave sufficient room for individual space, but it allows for some colleauges to avoid being distracted and create a quiet working atomsphere. This workstations can also meet different department's demand through making different workstations, with unique, beautiful and practical modeling to satisfy your space.

A breakthrough of restoration in different connection way of workstation. More flexible connections between workstation can be made & adjust at any height To acheive the pattern of modular assembly

SENDI-MF4M-001-01