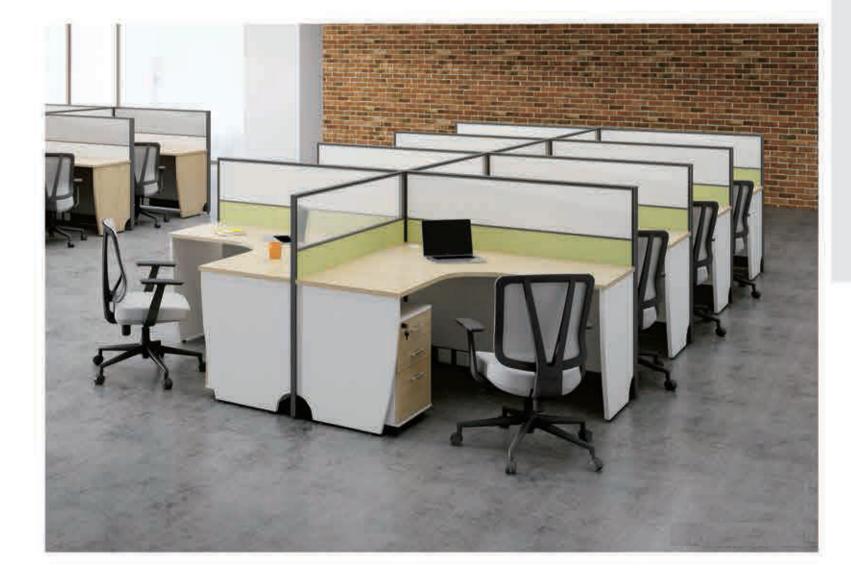

#### ASTON-ZYZ-011

Appropriate isolation can not only leave sufficient room for individual space, but it allows for some colleauges to avoid being distracted and create a quiet working atomsphere. This workstations can also meet different department's demand through making different workstations, with unique, beautiful and practical modeling to satisfy your space.

A breakthrough of restoration in different connection way of workstation. More flexible connections between workstation can be made & adjust at any height To acheive the pattern of modular assembly

SENDI-MF4M-001-01