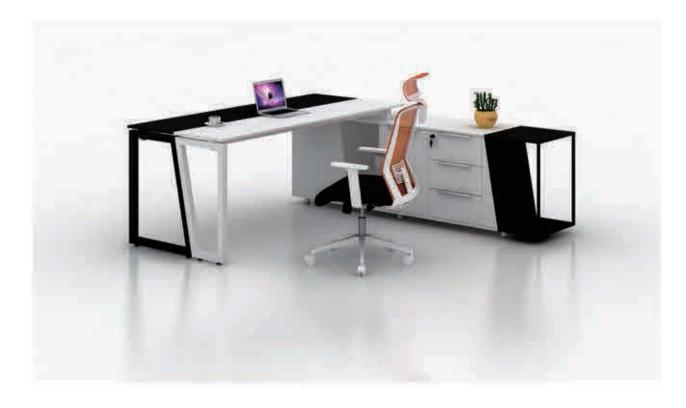

## Officebuilding

ASTON

FRAME+ ASTON-ZYZ-007

Comprehensive consideration of modern office space. Supplynig room furniture solutions for all size companies. The independent design closely harmonized with the daily life in an office. Tempoary document conveniently collected by the hanging bookself, or storage compartments. Also in the need of interactive communication it can now be share in this workspace.