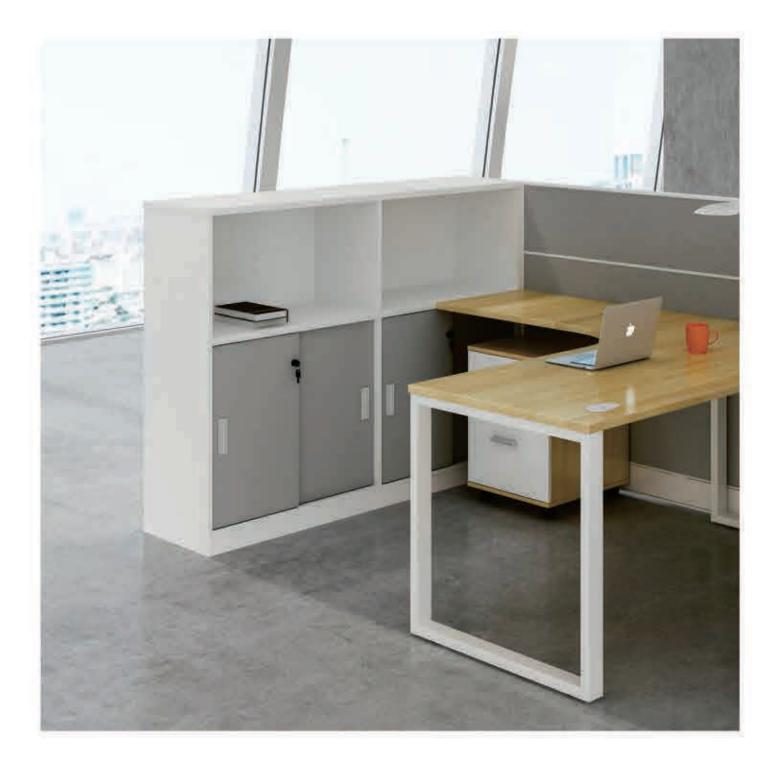

## Officebuilding

ASTON

FRAME+ ASTON-ZYZ-007

Comprehensive consideration of modern office space. Supplynig room furniture solutions for all size companies. The independent design closely harmonized with the daily life in an office. Tempoary document conveniently collected by the hanging bookself, or storage compartments. Also in the need of interactive communication it can now be share in this workspace.