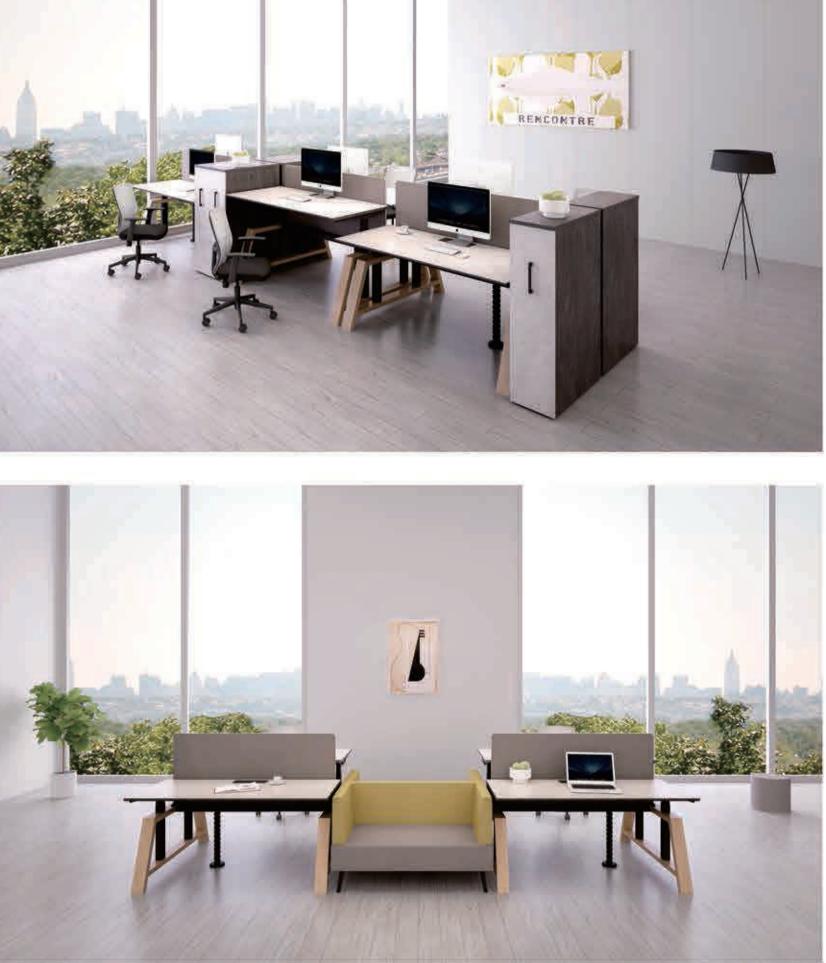

## Sit and Stand freely To work healthily

Freely choose your easeful work posture Remember which working height you like. Goodbye to the traditional sitting way To diversify your office working style. Make you more closer to health

A breakthrough of restoration in different connection way of workstation. More flexible connections between workstation can be made & adjust at any height To acheive the pattern of modular assembly

SENDI-MF4M-001-01