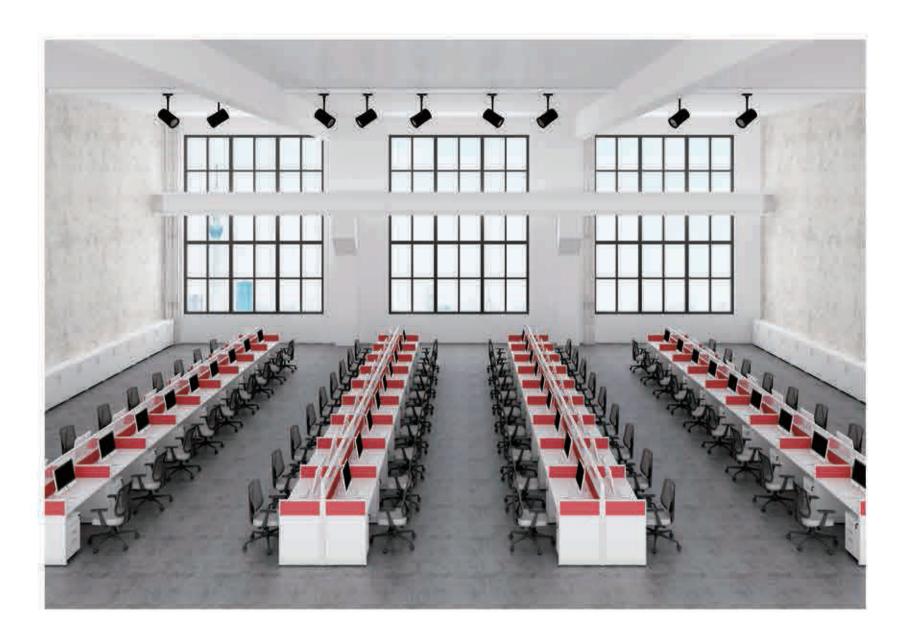

#### ASTON-ZYZ-011

Appropriate isolation can not only leave sufficient room for individual space, but it allows for some colleauges to avoid being distracted and create a quiet working atomsphere. This workstations can also meet different department's demand through making different workstations, with unique, beautiful and practical modeling to satisfy your space.

A breakthrough of restoration in different connection way of workstation. More flexible connections between workstation can be made & adjust at any height To acheive the pattern of modular assembly

SENDI-MF4M-001-01