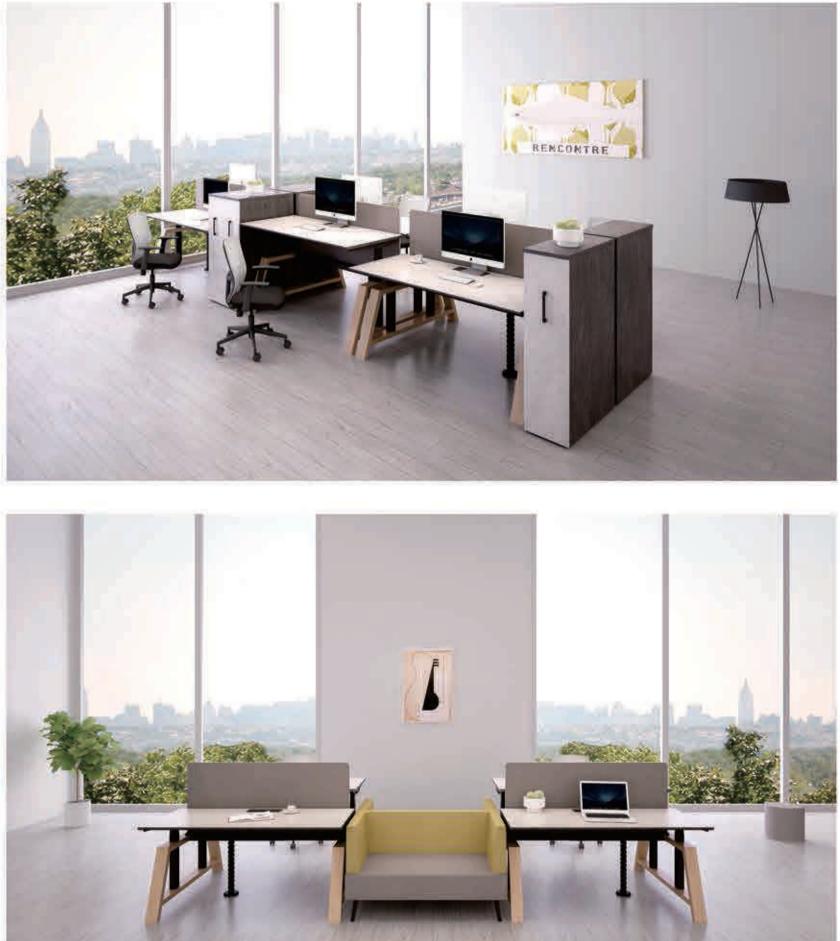

#### ASTON-ZYZ-011

Appropriate isolation can not only leave sufficient room for individual space, but it allows for some colleauges to avoid being distracted and create a quiet working atomsphere. This workstations can also meet different department's demand through making different workstations, with unique, beautiful and practical modeling to satisfy your space.

A breakthrough of restoration in different connection way of workstation. More flexible connections between workstation can be made & adjust at any height To acheive the pattern of modular assembly

SENDI-MF4M-001-01