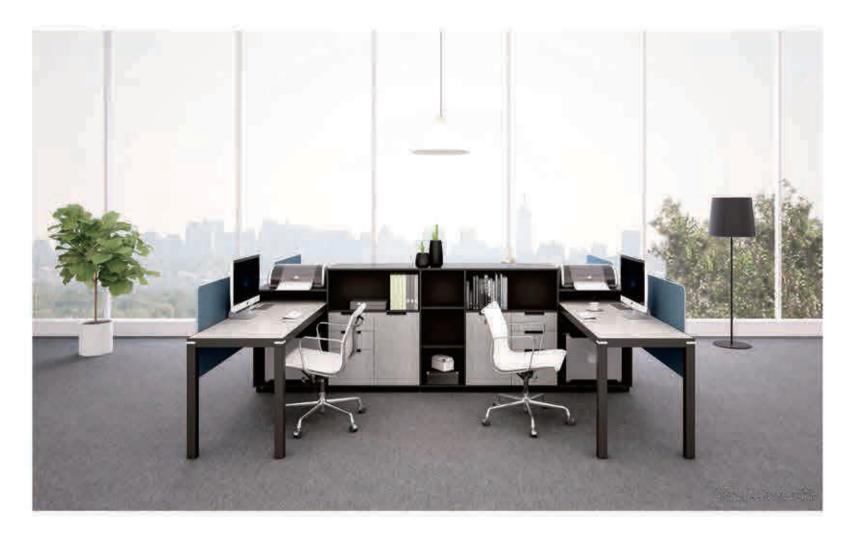

## Officebuilding

ASTON

FRAME+ ASTON-ZYZ-007

Comprehensive consideration of modern office space. Supplynig room furniture solutions for all size companies. The independent design closely harmonized with the daily life in an office. Tempoary document conveniently collected by the hanging bookself, or storage compartments. Also in the need of interactive communication it can now be share in this workspace.

#### ASTON-ZYZ-011

Appropriate isolation can not only leave sufficient room for individual space, but it allows for some colleauges to avoid being distracted and create a quiet working atomsphere. This workstations can also meet different department's demand through making different workstations, with unique, beautiful and practical modeling to satisfy your space.

A breakthrough of restoration in different connection way of workstation. More flexible connections between workstation can be made & adjust at any height To acheive the pattern of modular assembly

SENDI-MF4M-001-01