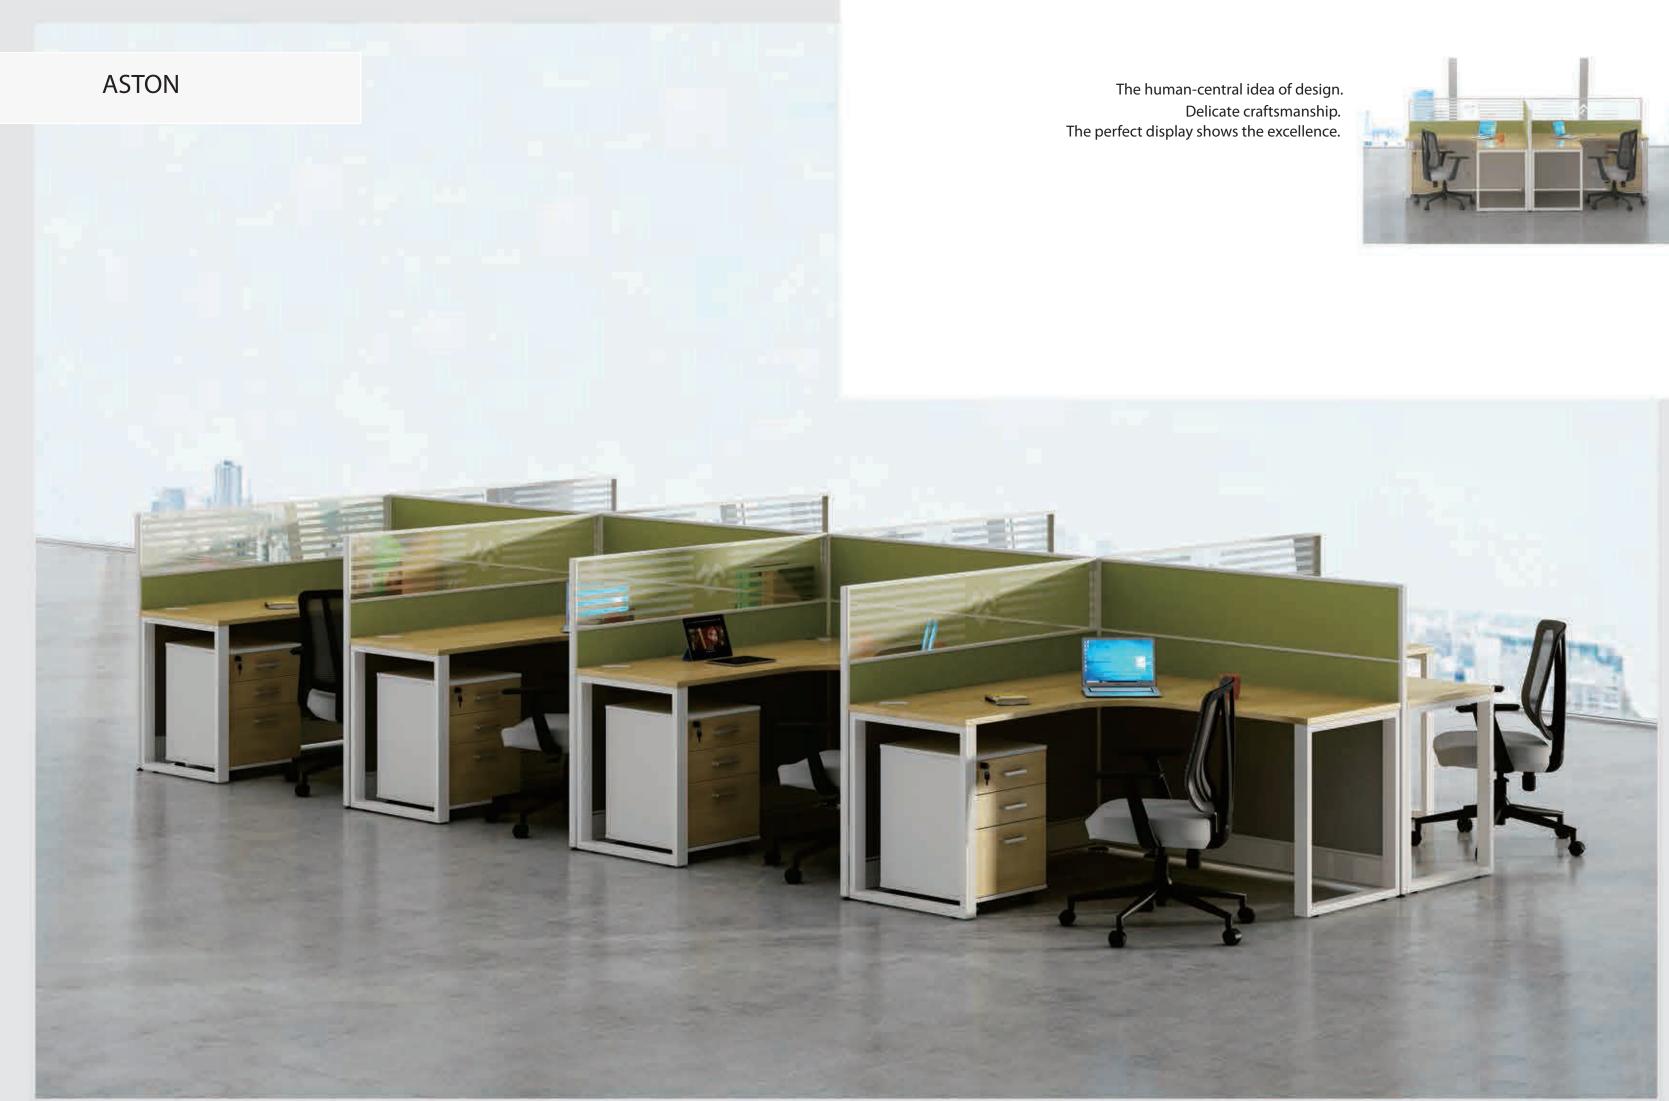

# MODERN FURNITURE

ASTON

#### RECEPTION TABLE ASTON-RT-001

Open workspace design Maximum balance between privacy and openess

This special office design enables you to focus on your work. The aesthetic design or the superior comfort allows you to enjoy the simplicity of life.

## Officebuilding

ASTON

FRAME+ ASTON-ZYZ-007

Comprehensive consideration of modern office space. Supplynig room furniture solutions for all size companies. The independent design closely harmonized with the daily life in an office. Tempoary document conveniently collected by the hanging bookself, or storage compartments. Also in the need of interactive communication it can now be share in this workspace.

#### ASTON-ZYZ-011

Appropriate isolation can not only leave sufficient room for individual space, but it allows for some colleauges to avoid being distracted and create a quiet working atomsphere. This workstations can also meet different department's demand through making different workstations, with unique, beautiful and practical modeling to satisfy your space.