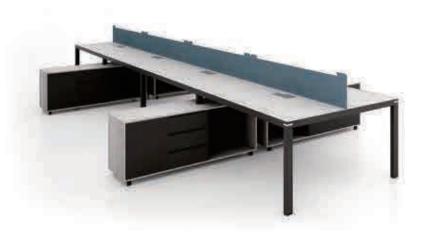

#### SENDI-WF4M

Generally adjustable desk that uses electricity as the source of power, the height of the desk is controlled by the motor and linear actuator mechanism. Electric one it's with energy saving, beautiful appearance and large lifgint range specification.

The side cabinet is interchangable in this humanized design which enables users to adjuste the left side cabinet or the right side cabinet according to the scene setting requirements