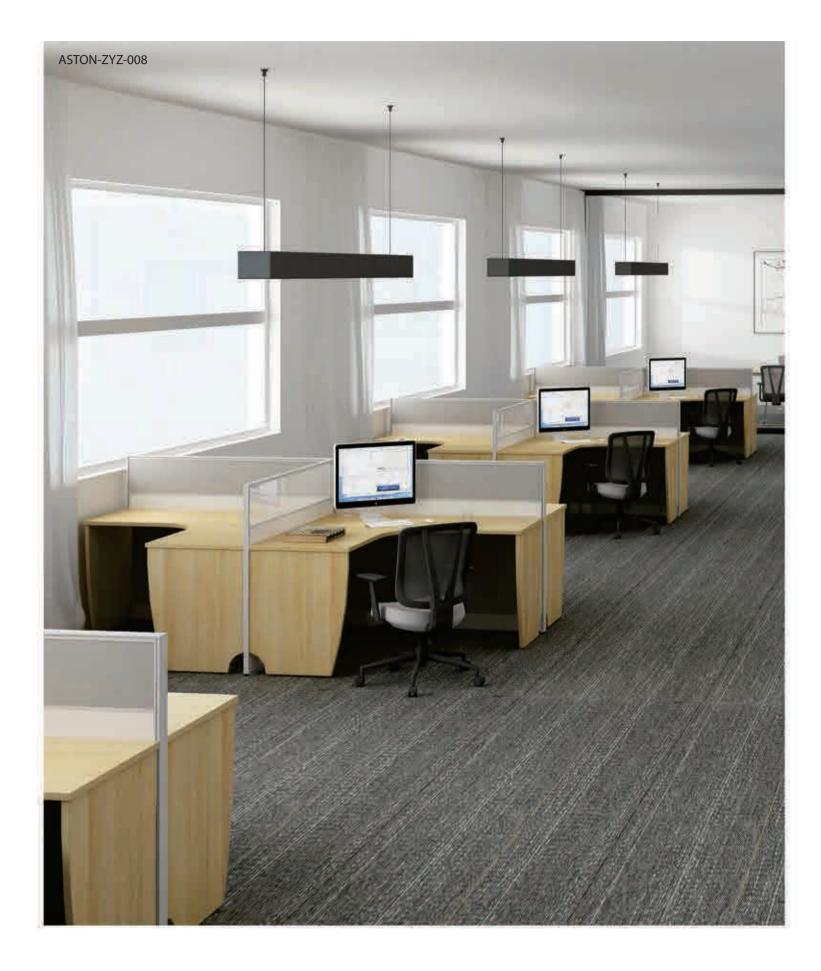

## Officebuilding

ASTON

FRAME+ ASTON-ZYZ-007

Comprehensive consideration of modern office space. Supplynig room furniture solutions for all size companies. The independent design closely harmonized with the daily life in an office. Tempoary document conveniently collected by the hanging bookself, or storage compartments. Also in the need of interactive communication it can now be share in this workspace.