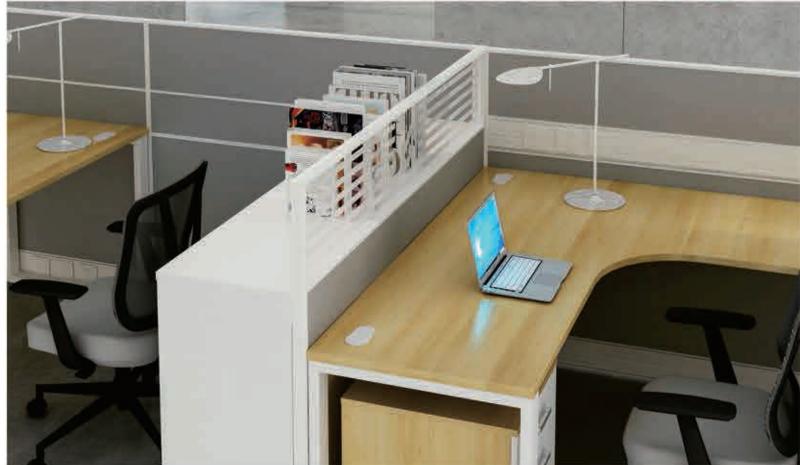

#### ASTON-ZYZ-011

Appropriate isolation can not only leave sufficient room for individual space, but it allows for some colleauges to avoid being distracted and create a quiet working atomsphere. This workstations can also meet different department's demand through making different workstations, with unique, beautiful and practical modeling to satisfy your space.