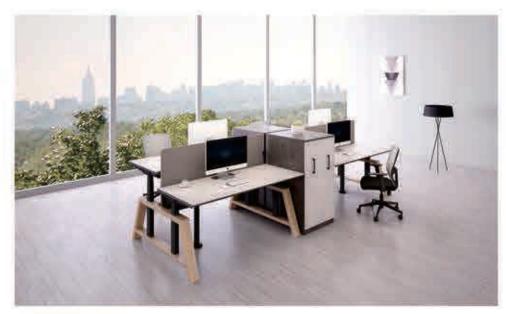

#### ASTON-ZYZ-011

Appropriate isolation can not only leave sufficient room for individual space, but it allows for some colleauges to avoid being distracted and create a quiet working atomsphere. This workstations can also meet different department's demand through making different workstations, with unique, beautiful and practical modeling to satisfy your space.

A breakthrough of restoration in different connection way of workstation. More flexible connections between workstation can be made & adjust at any height To acheive the pattern of modular assembly

SENDI-MF4M-001-01