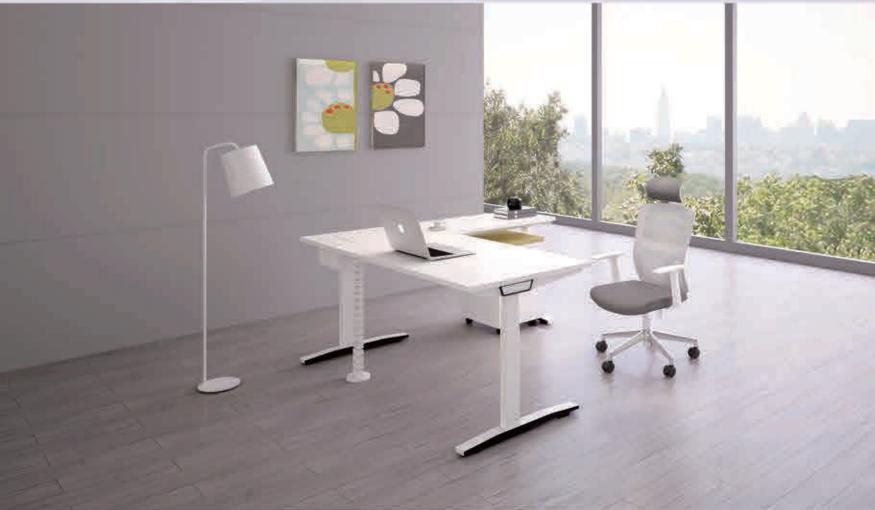

## Sit and Stand freely To work healthily

Freely choose your easeful work posture Remember which working height you like. Goodbye to the traditional sitting way To diversify your office working style. Make you more closer to health

#### SENDI-MF2M-001

Latest research indicates that the average working person who requires sitting for long periods of time for work often experience major health problems. SENDI lifting desk design enable users alternate sit or stand, perfectly enjoy a healthy working life.