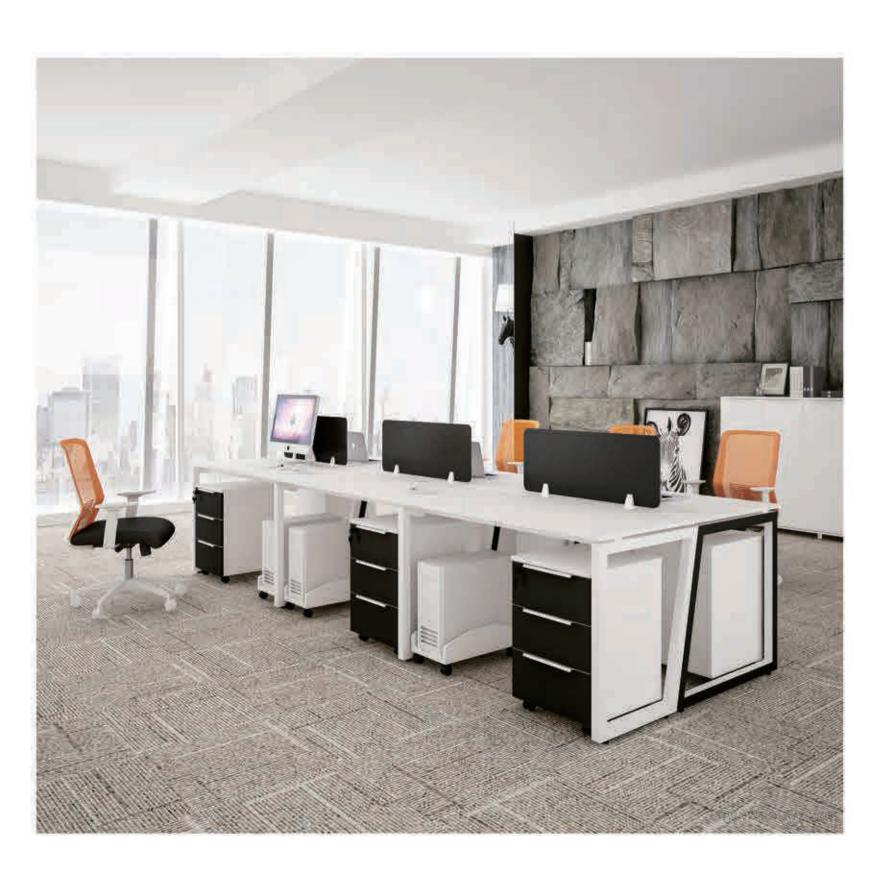

#### ASTON-ZYZ-011

Appropriate isolation can not only leave sufficient room for individual space, but it allows for some colleauges to avoid being distracted and create a quiet working atomsphere. This workstations can also meet different department's demand through making different workstations, with unique, beautiful and practical modeling to satisfy your space.

A breakthrough of restoration in different connection way of workstation. More flexible connections between workstation can be made & adjust at any height To acheive the pattern of modular assembly

SENDI-MF4M-001-01